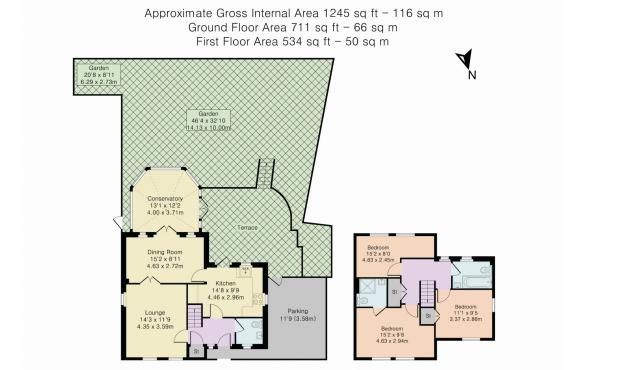

## Offers in excess of £700,000 Buchanan Close, N21

Ground Floor

First Floor

## pink plan

Although Pink Plan Itd ensures the highest level of accuracy, measurements of doors, windows and rooms are approximate and no responsibility is taken for error, omission or misstatement. These plans are for representation purposes only as defined by RIGS code of measuring practise. No guarante is given on total square forcage of the property within this plan. The figure icon is for initial guidance only and should not be relied on as a basis of valuation.