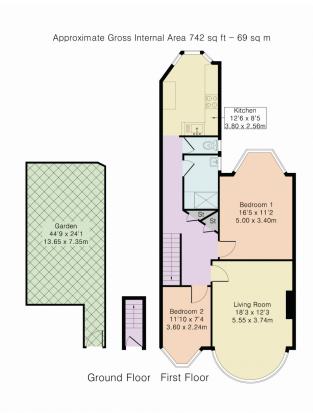

| Addison Townsend are pleased to present this first floor Edwardian conversion with private garden situated a few minutes walk to Winchmore Hill station, The Green & all local amenities. With a large lounge, bright double bedroom & second bedroom, fitted kitchen, separate WC, tiled shower room & private garden accessed via the side of the property. The property is offered with a share of the freehold and Chain Free. |
|------------------------------------------------------------------------------------------------------------------------------------------------------------------------------------------------------------------------------------------------------------------------------------------------------------------------------------------------------------------------------------------------------------------------------------|
|                                                                                                                                                                                                                                                                                                                                                                                                                                    |
|                                                                                                                                                                                                                                                                                                                                                                                                                                    |
|                                                                                                                                                                                                                                                                                                                                                                                                                                    |
|                                                                                                                                                                                                                                                                                                                                                                                                                                    |
|                                                                                                                                                                                                                                                                                                                                                                                                                                    |
|                                                                                                                                                                                                                                                                                                                                                                                                                                    |
|                                                                                                                                                                                                                                                                                                                                                                                                                                    |
|                                                                                                                                                                                                                                                                                                                                                                                                                                    |
|                                                                                                                                                                                                                                                                                                                                                                                                                                    |

Although Pink Plan Itd ensures the highest level of accuracy, measurements of doors, windows and rooms are approximate and no responsibility is taken for error, omission or mistatement. These plans are for representation purposes only as defined by Rick Sco ded of measuring practise. By guarantee is given on total square toctage of the property within this plan. The figure icon is for initial guidance only and should not be relied on as a basis of valuation.