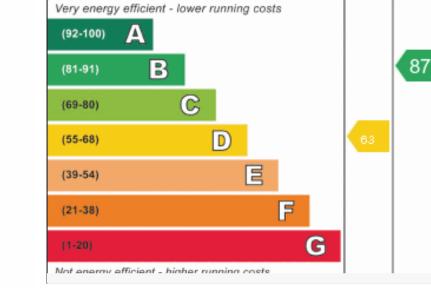

Two Bedroom Top Floor Flat Allocated Parking Outstanding School Catchments Duel Aspect Chain Free Close to Bus Routes Close to Shops and Supermarkets

## £375,000 Blackwell Close, N21

Current | Potential





For more info





V

## TOTAL APPROX. FLOOR AREA 66.1 SQ.M. (711 SQ.FT.)

Whilst every attempt has been made to ensure the accuracy of the floor plan contained here, measurements of doors, windows, rooms and any other items are approximate and no responsibility is taken for any error, omission, or mis-statement. This plan is for illustrative purposes only and should be used as such by any prospective purchaser. The services, systems and appliances shown have not been tested and no guarantee as to their operability or efficiency can be given

×

×

×

×

N

K Y

×