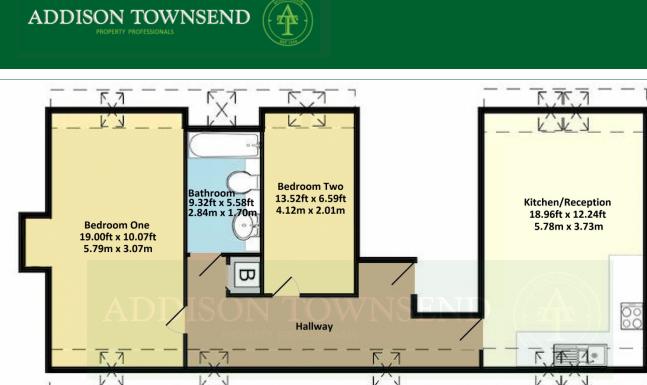

## TOTAL APPROX. FLOOR AREA 66.1 SQ.M. (711 SQ.FT.)

Whilst every attempt has been made to ensure the accuracy of the floor plan contained here, measurements of doors, windows, rooms and any other items are approximate and no responsibility is taken for any error, omission, or mis-statement. This plan is for illustrative purposes only and should be used as such by any prospective purchaser. The services, systems and appliances shown have not been tested and no guarantee as to their operability or efficiency can be given