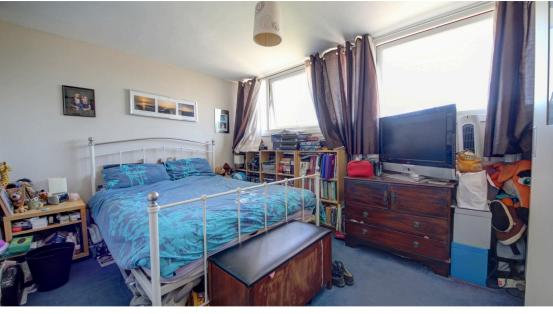

## Landing

**Bedroom One** 4.26m x 3.03m (13.98ft x 9.94ft)

Double glazed windows to rear

**Bedroom Two** 4.24m x 2.56m (13.91ft x 8.40ft)

Double glazed windows to front

**Bedroom Three** 2.48m x 1.76m (8.14ft x 5.77ft)