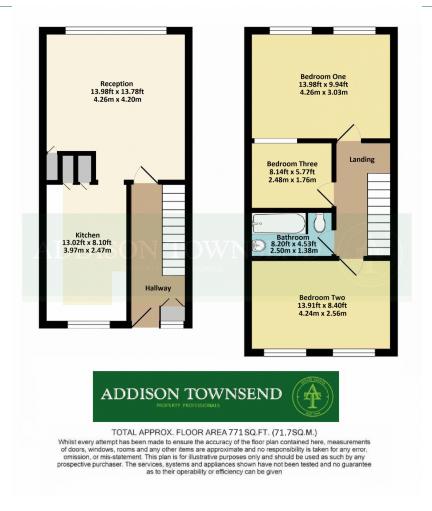

Addison Townsend are pleased to offer this modern three bedroom split level purpose built flat located in a quiet residential cul de sac 0.8 miles to Winchmore Hill BR and The Green and within walking distance of local bus routes and restaurants.. The flat offers; reception room, spacious kitchen, three bedrooms, family bathroom, storage, gas central heating, double glazing and use of a private car park which is lit at night and a brick built secure storage shed is provided.

Hallway

Double glazed entry door, storage cupboard, double glazed window to front

**Reception** 4.26m x 4.20m (13.98ft x 13.78ft)

Double glazed windows to rear, coved cornices, radiator, wood laminate flooring

**Kitchen** 3.97m x 2.47m (13.02ft x 8.10ft)

Range of wall and base units with splash back tiling, space for cooker, plumbing for dish washer, plumbing for washing machine, space for fridge, double glazed window to front, stainless steel sink with mixer tap and drainer board, wall mounted combination boiler, storage cupboards

## Landing

**Bedroom One** 4.26m x 3.03m (13.98ft x 9.94ft)

Double glazed windows to rear

**Bedroom Two** 4.24m x 2.56m (13.91ft x 8.40ft)

Double glazed windows to front

**Bedroom Three** 2.48m x 1.76m (8.14ft x 5.77ft)

**Bathroom** 2.50m x 1.38m (8.20ft x 4.53ft)

Tiled three piece bathroom suite comprising of; panel bath, pedestal wash hand basin, low level flush toilet, radiator, spot lighting