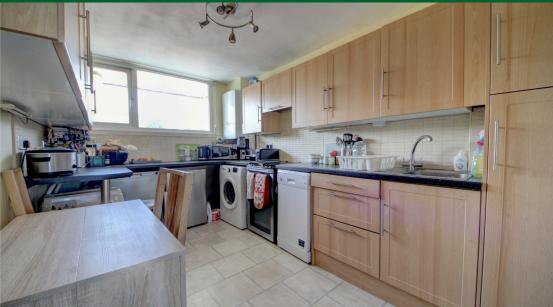

**Kitchen** 3.97m x 2.47m (13.02ft x 8.10ft)

Range of wall and base units with splash back tiling, space for cooker, plumbing for dish washer, plumbing for washing machine, space for fridge, double glazed window to front, stainless steel sink with mixer tap and drainer board, wall mounted combination boiler, storage cupboards