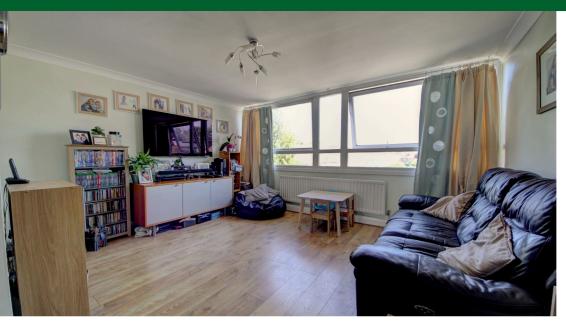

Hallway

Double glazed entry door, storage cupboard, double glazed window to front

**Reception** 4.26m x 4.20m (13.98ft x 13.78ft)

Double glazed windows to rear, coved cornices, radiator, wood laminate flooring