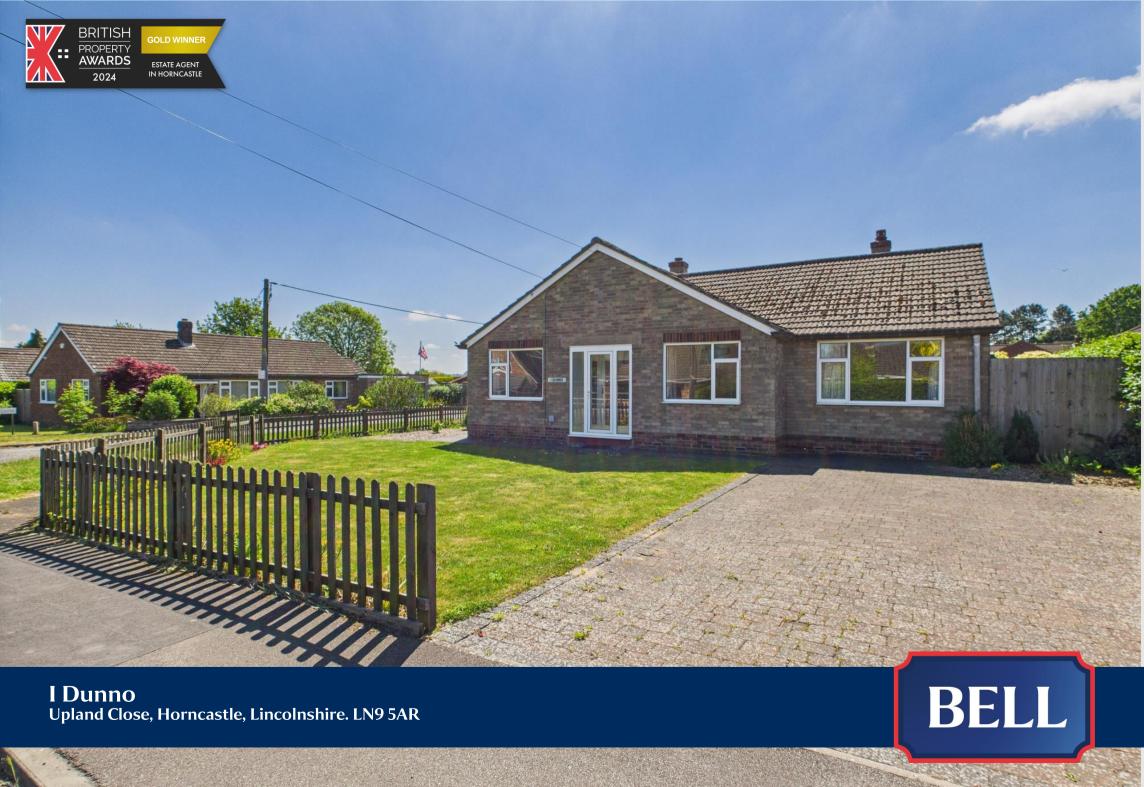

# I Dunno

**Upland Close, Horncastle** 

'I Dunno' is a three-bed bungalow, occupying an attractive corner plot with spacious accommodations and a south-facing garden, within walking distance of the town centre. Conveniently located for this Georgian market town's services and amenities, the property comes to the market with NO ONWARD CHAIN.

## **OUTSIDE**

The property is approached to the front, off Accommodation Road, via a brick paved driveway which accommodates multiple vehicles. The front garden is laid to lawn with the side being slate chipped with mature shrubs and flowers.