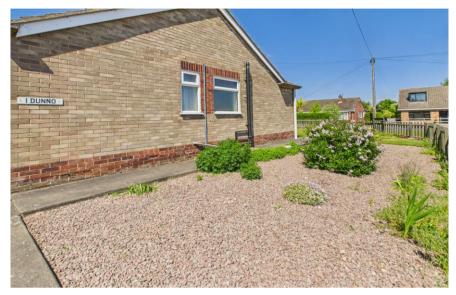

## **OUTSIDE**

The property is approached to the front, off Accommodation Road, via a brick paved driveway which accommodates multiple vehicles. The front garden is laid to lawn with the side being slate chipped with mature shrubs and flowers.