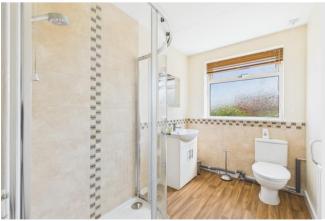

**Rear Lobby** with uPVC double glazed door with window alongside to rear; tile effect flooring, ceiling light, open storage cupboard with light and power.

**Shower Room** having uPVC double glazed window obscure to side aspect; corner shower cubicle with electric shower over and tiled surround, wash hand basin to storage unit and low level WC. Wood effect flooring and radiator.