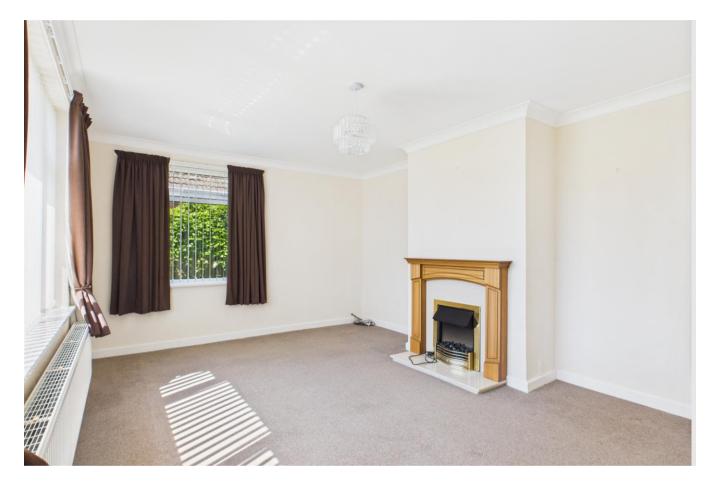

**Hallway** with carpeted floor, radiator, loft access hatch, ceiling light and power points. Doors to accommodation including:

**Living Room** having uPVC double glazed windows to side and rear aspects; electric fireplace with polished stone surround and oak mantle, carpeted floor, radiator, ceiling light and power points.