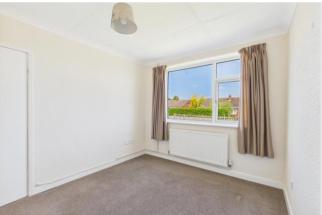

**Bedroom** with uPVC double glazed window to front aspect; carpeted floor, radiator, ceiling light and power points.

**Bedroom** with uPVC double glazed window to front aspect; carpeted floor, radiator, ceiling light and power points.

**Bedroom** with uPVC double glazed window to front aspect; carpeted floor, radiator, ceiling light and power points.