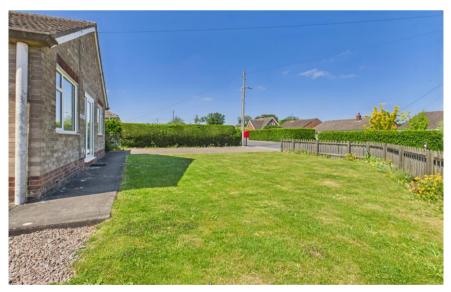

The rear south facing garden, with personnel gate stepping on to Uplands Close, is laid to lawn with fenced and hedged boundaries, and a timber shed.

East Lindsey District Council - Tax band: C

**ENERGY PERFORMANCE RATING: C** 