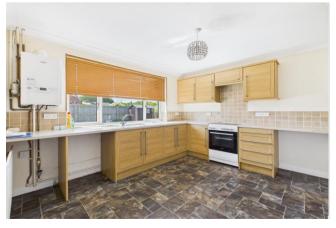

**Kitchen** having uPVC double glazed window to rear aspect; a good range to storage units to base and wall levels, sink and drainer to roll edge worktop with space and connections for under counter washing machine and dryer; under counter fridge, electric Simfer cooker and hob beneath extractor canopy. Built in storage space, tile effect flooring, radiator, ceiling light and power points. Wood single glazed obscure door to rear lobby and open doorway to pantry cupboard.