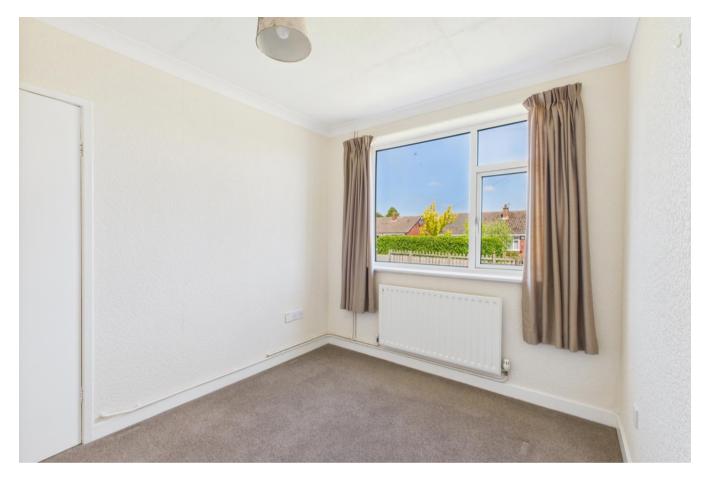

**Bedroom** with uPVC double glazed window to front aspect; carpeted floor, radiator, ceiling light and power points.

**Bedroom** with uPVC double glazed window to front aspect; carpeted floor, radiator, ceiling light and power points.

**Bedroom** with uPVC double glazed window to front aspect; carpeted floor, radiator, ceiling light and power points.