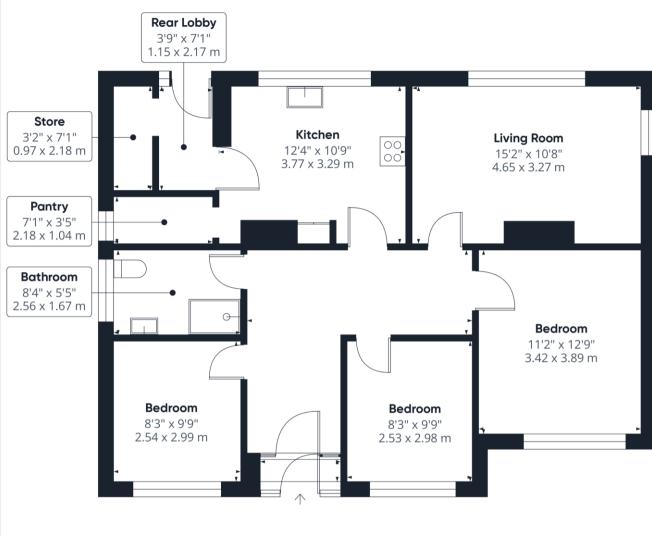

Accommodation comprises: hallway, three bedrooms, bathroom, living room, breakfast kitchen, pantry, store and rear lobby.

## **ACCOMMODATION**

**Entrance Porch** having uPVC double glazed door, with full height windows alongside, carpeted floor and ceiling light. Wood single glazed door with full height windows alongside to:

**Hallway** with carpeted floor, radiator, loft access hatch, ceiling light and power points. Doors to accommodation including:

**Living Room** having uPVC double glazed windows to side and rear aspects; electric fireplace with polished stone surround and oak mantle, carpeted floor, radiator, ceiling light and power points.

**Kitchen** having uPVC double glazed window to rear aspect; a good range to storage units to base and wall levels, sink and drainer to roll edge worktop with space and connections for under counter washing machine and dryer; under counter fridge, electric Simfer cooker and hob beneath extractor canopy. Built in storage space, tile effect flooring, radiator, ceiling light and power points. Wood single glazed obscure door to rear lobby and open doorway to pantry cupboard.

**Rear Lobby** with uPVC double glazed door with window alongside to rear; tile effect flooring, ceiling light, open storage cupboard with light and power.

**Shower Room** having uPVC double glazed window obscure to side aspect; corner shower cubicle with electric shower over and tiled surround, wash hand basin to storage unit and low level WC. Wood effect flooring and radiator.

**Bedroom** with uPVC double glazed window to front aspect; carpeted floor, radiator, ceiling light and power points.

**Bedroom** with uPVC double glazed window to front aspect; carpeted floor, radiator, ceiling light and power points.

**Bedroom** with uPVC double glazed window to front aspect; carpeted floor, radiator, ceiling light and power points.