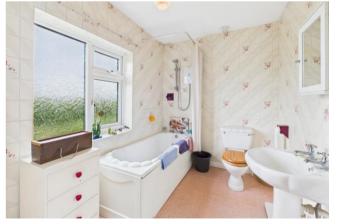

**Bedroom Three** – with uPvc double glazed window to front, light to ceiling, carpet, radiator, multiple power points.

**Bathroom** – with uPvc double glazed obscure window to front, light to ceiling, low level W/C, pedestal sink, panel bath with bristan electric shower over, vinyl flooring, wood door to storage space, radiator.