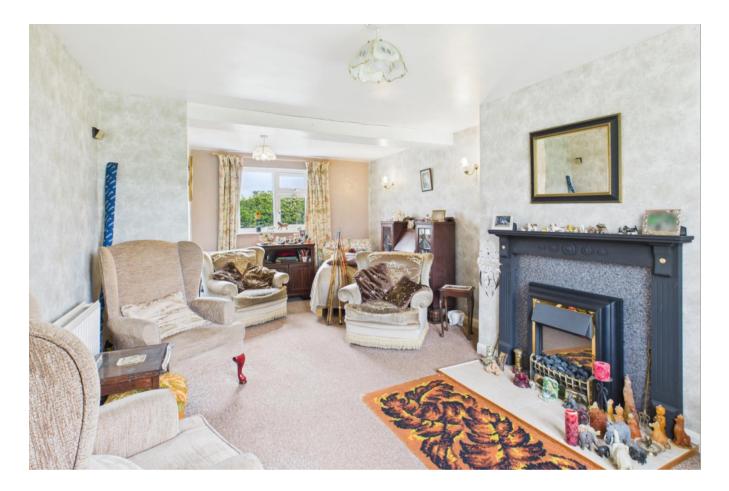

**Rear Lobby** – with light to ceiling, uPvc double glazed obscure door to rear, carpet, stairway to first floor, wood door to...

**Living Room** – with uPvc double glazed windows to front and rear, lights to ceiling and wall, electric fire with tiled stand and wood surround, tv point, multiple power points, radiators, carpet.