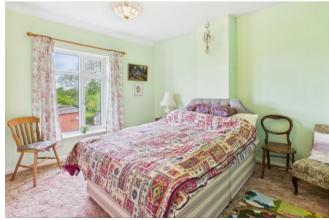

**First Floor Landing** – with light to ceiling, loft access hatch, carpet, wood doors to bedrooms and bathroom.

**Bedroom One** – with uPvc double glazed windows to rear, light to ceiling, carpet, radiator, multiple power points.

**Bedroom Two** – with uPvc double glazed windows to rear, light to ceiling, carpet, radiator, multiple power points, built in bank of wardrobe storage spaces and dressing table.