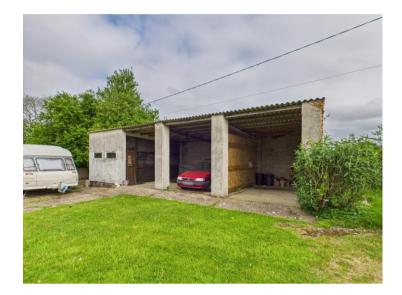

Leading off the driveway is a hardstanding parking space, open triple car port with adjacent workshop/store and a stable block trio.

East Lindsey District Council – Tax band: tbc

ENERGY PERFORMANCE RATING: tbc