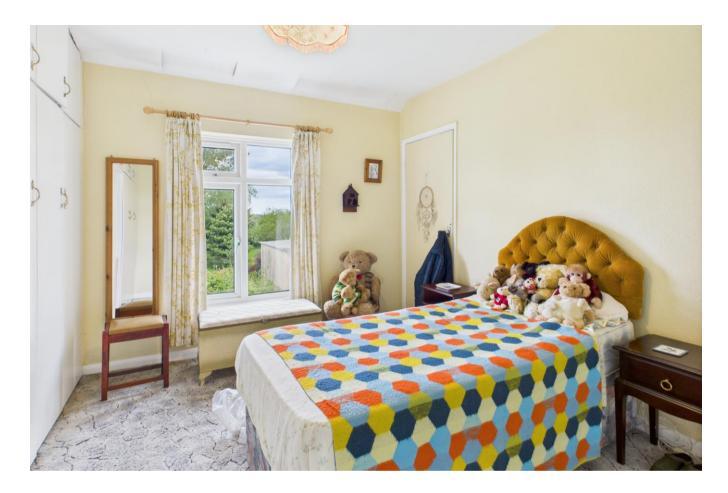

**First Floor Landing** – with light to ceiling, loft access hatch, carpet, wood doors to bedrooms and bathroom.

**Bedroom One** – with uPvc double glazed windows to rear, light to ceiling, carpet, radiator, multiple power points.

**Bedroom Three** – with uPvc double glazed window to front, light to ceiling, carpet, radiator, multiple power points.

**Bathroom** – with uPvc double glazed obscure window to front, light to ceiling, low level W/C, pedestal sink, panel bath with bristan electric shower over, vinyl flooring, wood door to storage space, radiator.

**Bedroom Two** – with uPvc double glazed windows to rear, light to ceiling, carpet, radiator, multiple power points, built in bank of wardrobe storage spaces and dressing table.