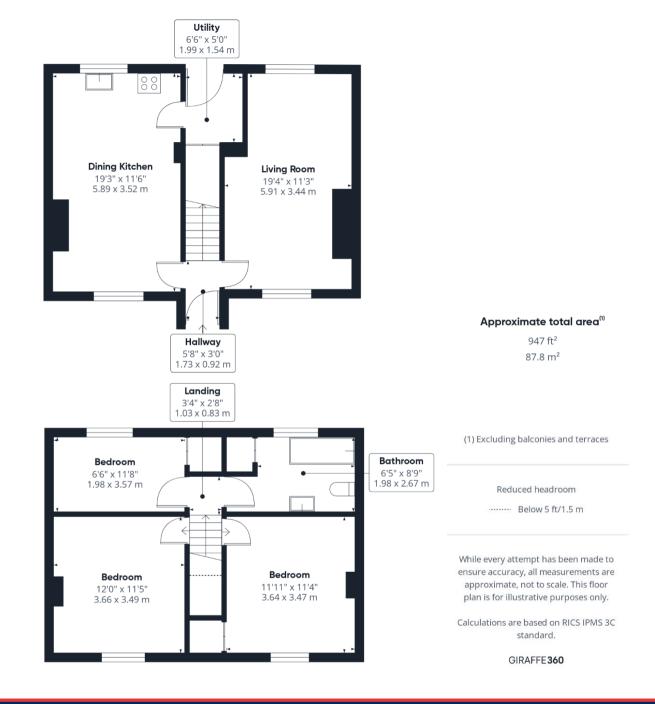

The accommodation comprises: hall, lounge, dining kitchen, utility, first floor landing, 3 bedrooms and bathroom – the front enjoying views across the arable farmland opposite and the rear looks over the acre (sts) grounds.

## ACCOMMODATION

Entered to the front through uPvc double glazed obscure door to

**Utility** – with light to ceiling, space and connections for washing machine, dryer and fridge-freezer, tiled flooring, multiple power points, wood doors to storage space, wood door to...

**Dining Kitchen** – with uPvc double glazed windows to front and rear, lights to ceiling, good range of storage units to base and wall levels, sink and drainer set to roll edge worktop surface, tiled flooring, radiator, wood door to...

**Rear Lobby** – with light to ceiling, uPvc double glazed obscure door to rear, carpet, stairway to first floor, wood door to...

**Living Room** – with uPvc double glazed windows to front and rear, lights to ceiling and wall, electric fire with tiled stand and wood surround, tv point, multiple power points, radiators, carpet.

**First Floor Landing** – with light to ceiling, loft access hatch, carpet, wood doors to bedrooms and bathroom.

**Bedroom One** – with uPvc double glazed windows to rear, light to ceiling, carpet, radiator, multiple power points.

**Bedroom Three** – with uPvc double glazed window to front, light to ceiling, carpet, radiator, multiple power points.

**Bathroom** – with uPvc double glazed obscure window to front, light to ceiling, low level W/C, pedestal sink, panel bath with bristan electric shower over, vinyl flooring, wood door to storage space, radiator.

**Bedroom Two** – with uPvc double glazed windows to rear, light to ceiling, carpet, radiator, multiple power points, built in bank of wardrobe storage spaces and dressing table.