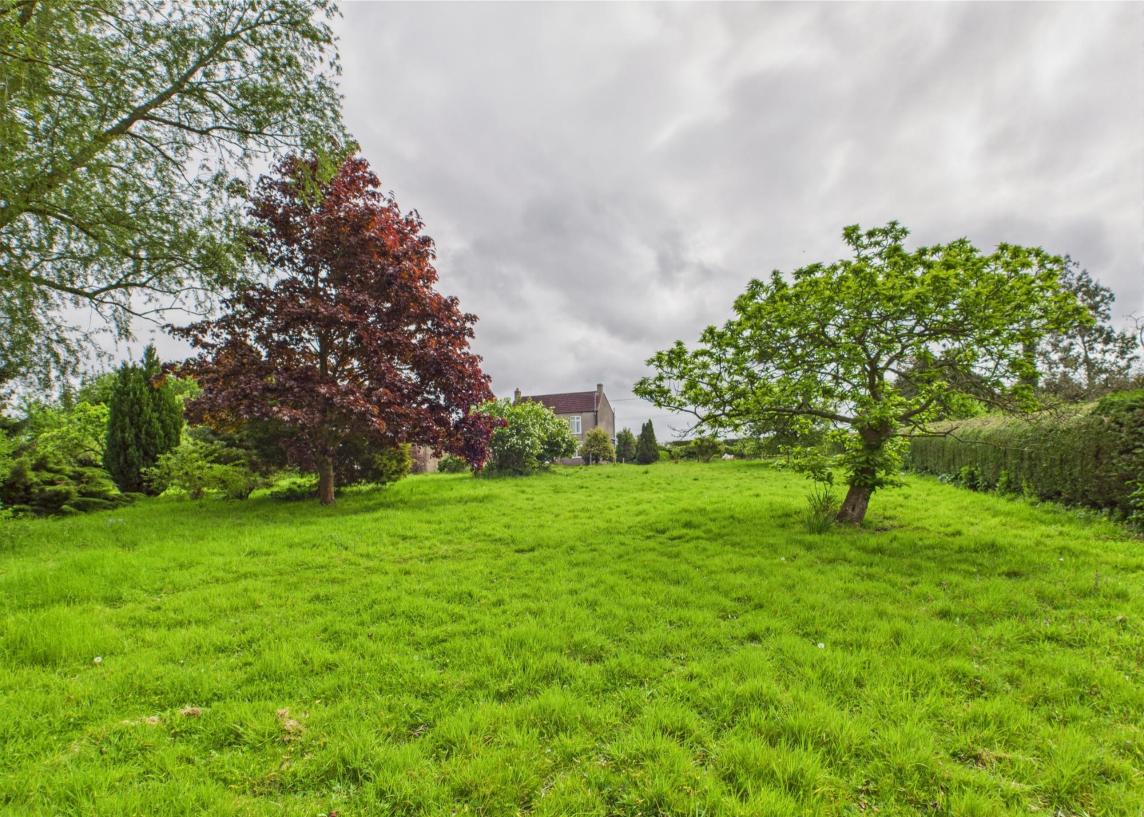

## Outside

The property offers mature grounds, largely laid to laid with a range of mature shrubs, trees and flowers throughout. Contained by hedging, the land comprises a square plot extending westward from the property, and enjoying sunlight throughout the day.

Leading off the driveway is a hardstanding parking space, open triple car port with adjacent workshop/store and a stable block trio.

East Lindsey District Council – Tax band: tbc

ENERGY PERFORMANCE RATING: tbc