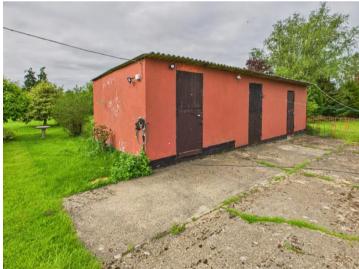

Leading off the driveway is a hardstanding parking space, open triple car port with adjacent workshop/store and a stable block trio.

East Lindsey District Council – Tax band: tbc

ENERGY PERFORMANCE RATING: tbc