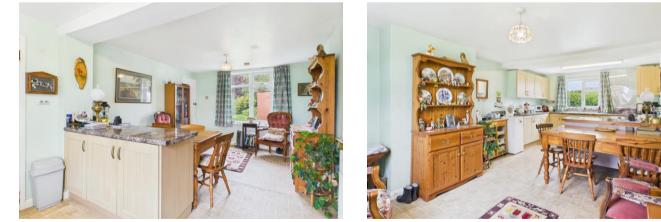

**Dining Kitchen** – with uPvc double glazed windows to front and rear, lights to ceiling, good range of storage units to base and wall levels, sink and drainer set to roll edge worktop surface, tiled flooring, radiator, wood door to...