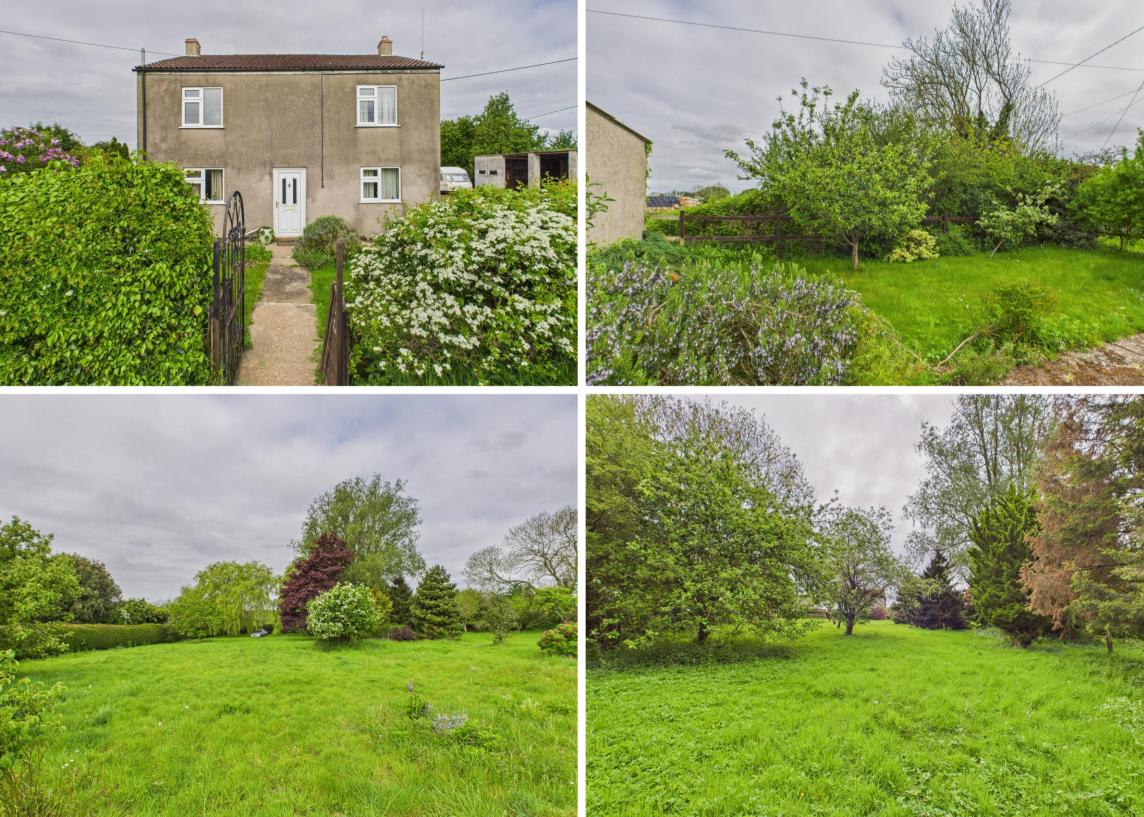

## Outside

The property offers mature grounds, largely laid to laid with a range of mature shrubs, trees and flowers throughout. Contained by hedging, the land comprises a square plot extending westward from the property, and enjoying sunlight throughout the day.

Leading off the driveway is a hardstanding parking space, open triple car port with adjacent workshop/store and a stable block trio.

East Lindsey District Council – Tax band: tbc

ENERGY PERFORMANCE RATING: tbc