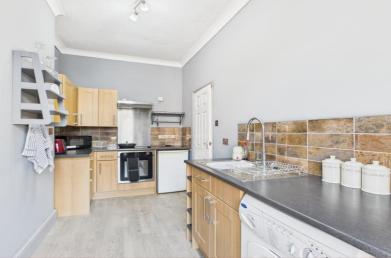

Living Room having uPVC double glazed windows to front aspect; carpeted floor, electric heater, ceiling light and power points. Door to:

Kitchen having uPVC double glazed window to front aspect; a good range of storage units to base and wall levels, sink and drainer set to roll edge worktop with space and connections for under counter washing machine, fridge and freezer, oven, AEG four ring hob beneath Cooke and Lewis extractor canopy, wood effect flooring and power points.