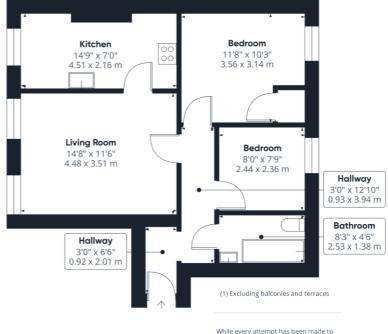

#### Approximate total area

555 75 ft<sup>2</sup> 51.63 m<sup>2</sup> ensure accuracy, all measurements are approximate, not to scale. This floor plan is for illustrative purposes only

Calculations were based on RICS IPMS 3C standard. Please note that calculations were adjusted by a third party and therefore may not comply with RICS IPMS 3C.