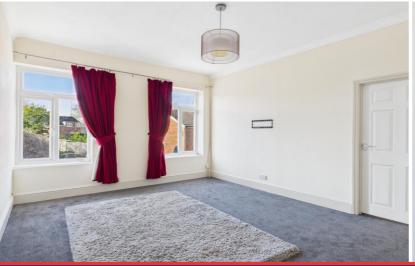

Bedroom 1 with uPVC double glazed window to rear aspect; carpeted floor, electric heater, built in airing cupboard, ceiling light and power points.

Bedroom 2 with uPVC double glazed window to rear aspect; carpeted floor, electric heater, ceiling light and power points.