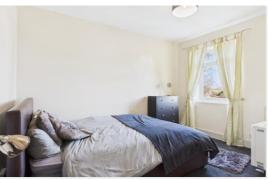

Bedroom 1 with uPVC double glazed window to rear aspect; carpeted floor, electric heater, built in airing cupboard, ceiling light and power points.

Bedroom 2 with uPVC double glazed window to rear aspect; carpeted floor, electric heater, ceiling light and power points.