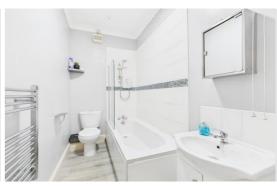

Bathroom having panel bath with Triton electric shower over, tile surround, wash hand basin set to storage unit and low level WC. Wood effect flooring, heated towel rail and ceiling light.