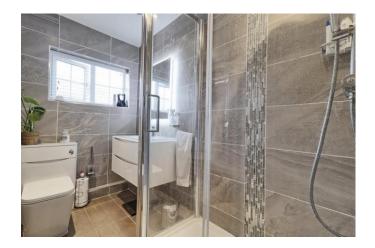

#### SHOWER ROOM

Refitted in a modern three piece suite. Comprising walking shower cubicle with sliding glass door and twin head shower. Close coupled WC and wash and basin with integral vanity unit. Tiled floor and walls. Stainless steel rail/radiator. Flat plastered ceiling with spotlights. Obscure double glazed window to side.