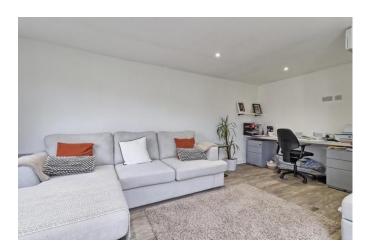

#### GARDEN ROOM/ OFFICE

16' 9" x 10' 6" (5.11m x 3.2m) Double glazed window to rear. Double glazed French style doors. Wood effect flooring. Electric heater. Flat plastered ceiling with spotlights. Power and light supplied. Ideal for home workers /gym or garden room.