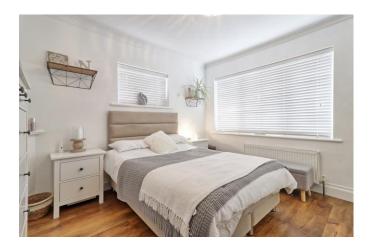

# BEDROOM ONE

15' 7" x 9' 8" (4.75m x 2.95m) Karndean wood effect flooring. Radiator. Double glazed bay window to front. Flat plastered ceiling with coving. Further double glazed window to side. Built in mirror fronted sliding door wardrobes.

#### BEDROOM TWO

11' 7" x 10' 6" (3.53m x 3.2m) Karndean wood effect flooring. Radiator. Double glazed bay window to front. Further double glazed window to side. Flat plastered ceiling with coving. Mirror fronted sliding door wardrobe.