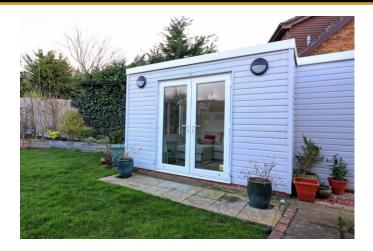

#### GARDEN ROOM/ OFFICE

16' 9" x 10' 6" (5.11m x 3.2m) Double glazed window to rear. Double glazed French style doors. Wood effect flooring. Electric heater. Flat plastered ceiling with spotlights. Power and light supplied. Ideal for home workers /gym or garden room.