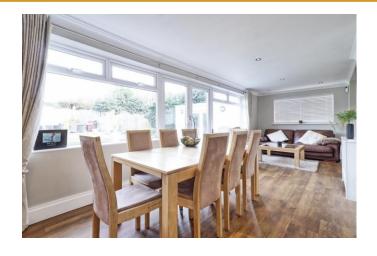

# DINING ROOM / SITTING ROOM

25' 0" x 9' 5" (7.62m x 2.87m) Karndean wood effect flooring. Double glazed windows to rear and side with insert French double doors to rear and garden. Further double glazed single door to side. Radiator behind cover. Flat plastered ceiling with coving and spotlight.