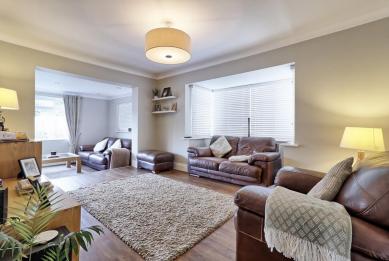

# LOUNGE

15' 5" x 14' 1" (4.7 m x 4.29 m) Karndean Wood effect flooring. Double glazed bay window to side. Flat plastered ceiling with coving. Wall mounted nest "learning" thermostat control. Open archway to sitting room/dining room.

# DINING ROOM / SITTING ROOM

25' 0" x 9' 5" (7.62m x 2.87m) Karndean wood effect flooring. Double glazed windows to rear and side with insert French double doors to rear and garden. Further double glazed single door to side. Radiator behind cover. Flat plastered ceiling with coving and spotlight.