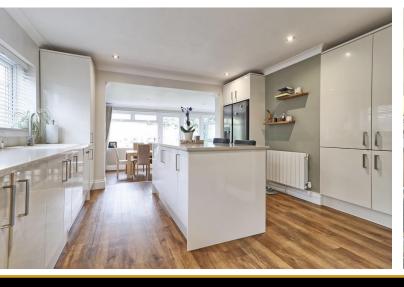

# KITCHEN/BREAKFAST ROOM

17' 1" x 12' 9" (5.21m x 3.89m) Extensively refitted in modern high gloss units offering cupboards and drawer packs to both ground and eyelevel with contrasting granite worktops and up stands. Inset coloured single bowl single drainer sink unit with mixer taps. Double oven and grill. four ring hob with extractor. Integrated dishwasher. Space and plumbing for washing machine and tumble dryer. Space and plumbing for American style Fridge freezer. Central island breakfast bar with seating. Radiator. Karndean wood effect flooring. Two double glazed windows to side. Flat plastered ceiling with coving and spotlights. Upgraded Boiler serving domestic hot water and central heating systems. Open archway through to dining room/sitting room.