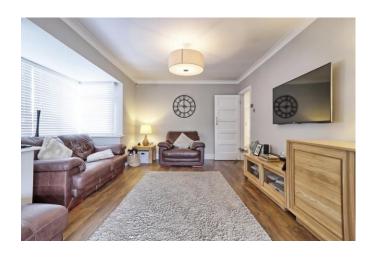

# LOUNGE

15' 5" x 14' 1" (4.7 m x 4.29 m) Karndean Wood effect flooring. Double glazed bay window to side. Flat plastered ceiling with coving. Wall mounted nest "learning" thermostat control. Open archway to sitting room/dining room.