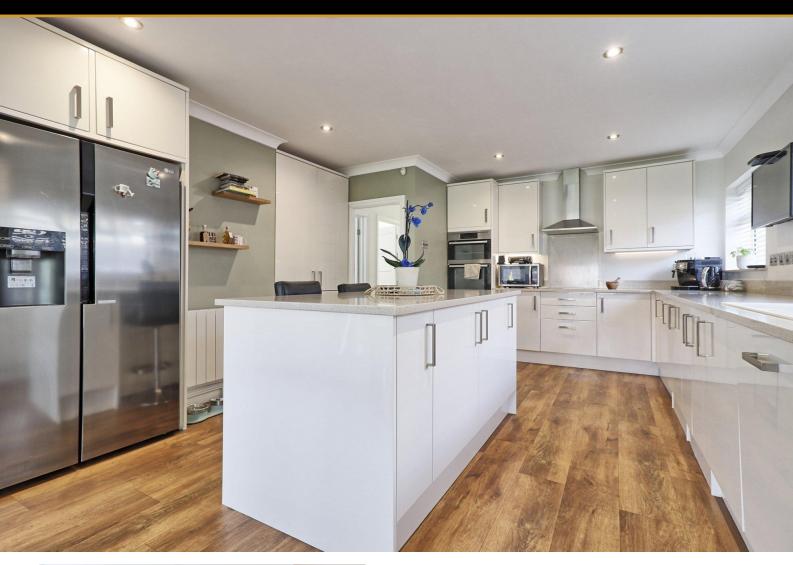

# KITCHEN/BREAKFAST ROOM

17' 1" x 12' 9" (5.21m x 3.89m) Extensively refitted in modern high gloss units offering cupboards and drawer packs to both ground and eyelevel with contrasting granite worktops and up stands. Inset coloured single bowl single drainer sink unit with mixer taps. Double oven and grill. four ring hob with extractor. Integrated dishwasher. Space and plumbing for washing machine and tumble dryer. Space and plumbing for American style Fridge freezer. Central island breakfast bar with seating. Radiator. Karndean wood effect flooring. Two double glazed windows to side. Flat plastered ceiling with coving and spotlights. Upgraded Boiler serving domestic hot water and central heating systems. Open archway through to dining room/sitting room.