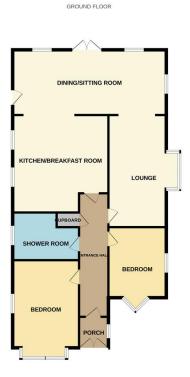

# ACCOMMODATION

Approached via double glazed double doors giving access to;

#### ENTRANCE PORCH

Tiled floor and step. Double glazed side panel. Courtesy light. Double glazed led light entrance door giving access through to;

#### ENTRANCE HALL

Karndean wood effect flooring. Radiator concealed behind cover. Flat plastered ceiling with coving and spotlights. Access to loft with pulldown loft ladder. picture window to side.. Panelled doors giving access to all rooms. Built-in cupboard. Housing metres and upgraded switches.

# BEDROOM ONE

15' 7" x 9' 8" (4.75m x 2.95m) Karndean wood effect flooring. Radiator. Double glazed bay window to front. Flat plastered ceiling with coving. Further double glazed window to side. Built in mirror fronted sliding door wardrobes.

#### BEDROOM TWO

11' 7" x 10' 6" (3.53m x 3.2m) Karndean wood effect flooring. Radiator. Double glazed bay window to front. Further double glazed window to side. Flat plastered ceiling with coving. Mirror fronted sliding door wardrobe.

#### SHOWER ROOM

Refitted in a modern three piece suite. Comprising walking shower cubicle with sliding glass door and twin head shower. Close coupled WC and wash and basin with integral vanity unit. Tiled floor and walls. Stainless steel rail/radiator. Flat plastered ceiling with spotlights. Obscure double glazed window to side.

# LOUNGE

15' 5" x 14' 1" (4.7 m x 4.29 m) Karndean Wood effect flooring. Double glazed bay window to side. Flat plastered ceiling with coving. Wall mounted nest "learning" thermostat control. Open archway to sitting room/dining room.

# KITCHEN/BREAKFAST ROOM

17' 1" x 12' 9" (5.21m x 3.89m) Extensively refitted in modern high gloss units offering cupboards and drawer packs to both ground and eyelevel with contrasting granite worktops and up stands. Inset coloured single bowl single drainer sink unit with mixer taps. Double oven and grill. four ring hob with extractor. Integrated dishwasher. Space and plumbing for washing machine and tumble dryer. Space and plumbing for American style Fridge freezer. Central island breakfast bar with seating. Radiator. Karndean wood effect flooring. Two double glazed windows to side. Flat plastered ceiling with coving and spotlights. Upgraded Boiler serving domestic hot water and central heating systems. Open archway through to dining room/sitting room.

# DINING ROOM / SITTING ROOM

25' 0" x 9' 5" (7.62m x 2.87m) Karndean wood effect flooring. Double glazed windows to rear and side with insert French double doors to rear and garden. Further double glazed single door to side. Radiator behind cover. Flat plastered ceiling with coving and spotlight.

# **PARKING**

Via independent crazy paved driveway and frontage providing off street parking for at least three vehicles