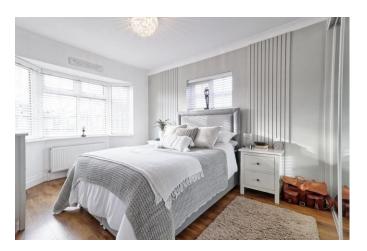

# BEDROOM ONE

15' 7" x 9' 8" (4.75m x 2.95m) Karndean wood effect flooring. Radiator. Double glazed bay window to front. Flat plastered ceiling with coving. Further double glazed window to side. Built in mirror fronted sliding door wardrobes.

#### BEDROOM TWO

11' 7" x 10' 6" (3.53m x 3.2m) Karndean wood effect flooring. Radiator. Double glazed bay window to front. Further double glazed window to side. Flat plastered ceiling with coving. Mirror fronted sliding door wardrobe.