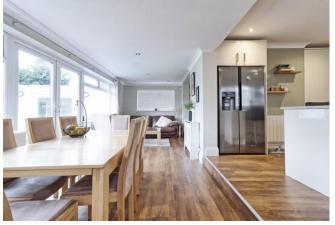

# KITCHEN/BREAKFAST ROOM

17' 1" x 12' 9" (5.21m x 3.89m) Extensively refitted in modern high gloss units offering cupboards and drawer packs to both ground and eyelevel with contrasting granite worktops and up stands. Inset coloured single bowl single drainer sink unit with mixer taps. Double oven and grill. four ring hob with extractor. Integrated dishwasher. Space and plumbing for washing machine and tumble dryer. Space and plumbing for American style Fridge freezer. Central island breakfast bar with seating. Radiator. Karndean wood effect flooring. Two double glazed windows to side. Flat plastered ceiling with coving and spotlights. Upgraded Boiler serving domestic hot water and central heating systems. Open archway through to dining room/sitting room.

# DINING ROOM / SITTING ROOM

25' 0" x 9' 5" (7.62m x 2.87m) Karndean wood effect flooring. Double glazed windows to rear and side with insert French double doors to rear and garden. Further double glazed single door to side. Radiator behind cover. Flat plastered ceiling with coving and spotlight.