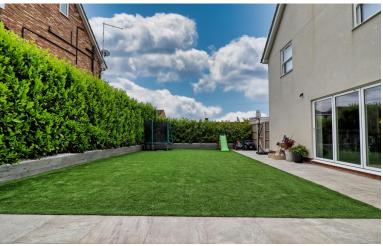

# REAR GARDEN

A large porcelain-tiled area runs along the rear and side aspects of the property, with the remainder of the garden laid to an attractive artificial lawn for low maintenance. Mature trees and shrubs line the boundaries with irrigation system to all flower beds. Privacy fencing to the side ensures security and gated side access for convenience. A paved seating/entertainment area offers the perfect spot for relaxation along with a barbecue/kitchen area. Side door leads to the garage.