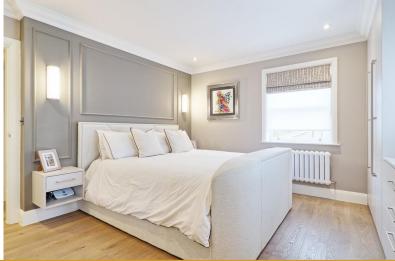

## MASTER BEDROOM

13' 11" x 8' 9" (4.24m x 2.67m) The spacious master bedroom benefits from double-glazed sash windows to both the front and rear aspects, ensuring plenty of natural light throughout the day. The room is finished with decorative coving to a smooth ceiling, incorporating inset downlights, and features elegant hardwood flooring with Smart underflooring heating.

#### BEDROOM TWO

13' 3" x 12' 5" (4.04m x 3.78m) This well-appointed bedroom features double-glazed sash windows to both the front and side aspects, ensuring plenty of natural light. It includes fitted wardrobes for excellent storage, a radiator for warmth, and decorative coving to the ceiling, which incorporates inset downlights. The room is finished with elegant hardwood flooring. Sliding door leads through to:

# BED ROOM THREE

10' 4" x 8' 10" (3.15m x 2.69m) This bright and airy bedroom features double-glazed windows to the front aspect, allowing for plenty of natural light. It includes fitted wardrobes for ample storage, a radiator for warmth, and decorative coving to the smooth ceiling, which incorporates inset downlights. The room is finished with stylish hardwood flooring.

#### BED ROOM FOUR

9' 9" x 9' 5" (2.97 m x 2.87 m) This well-lit bedroom features a double-glazed window to the side aspect, providing natural light. It includes fitted wardrobes for efficient storage with, a radiator for warmth, and decorative coving to the smooth ceiling with inset downlights. The room is finished with elegant hardwood flooring.