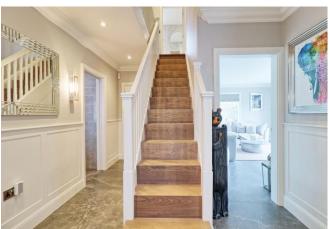

### ENTRANCE HALLWAY

Hard wood Staircase to the first-floor accommodation, with useful under-stairs storage areas. The space features part-panelled walls and decorative coving to a smooth ceiling, which incorporates inset downlights for a modern touch. The floor is laid with stylish porcelain tiles with Smart underflooring heating throughout the ground floor, offering both durability and elegance. Doors giving access through to: