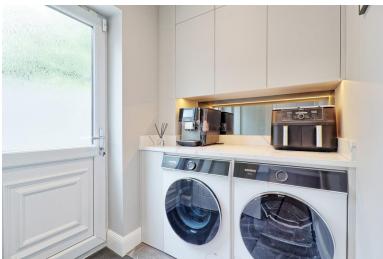

# UTILITY ROOM

5' 9" x 5' 6" (1.75m x 1.68m) Fitted with a range of base and wall-mounted units with Quartz worktops over, offering practical storage solutions. There is space and plumbing for appliances, ideal for laundry or additional kitchen use. The smooth ceiling is fitted with inset downlights, while tiled flooring with underfloor heating ensures comfort and durability. A double-glazed panelled door provides access to the rear garden.