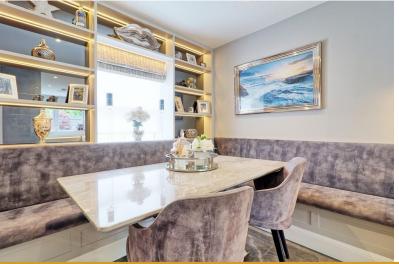

#### KITCHEN/DINING AREA

23' 3" x 8' 10" (7.09m x 2.69m) A beautiful kitchen featuring double-glazed sash windows to both front and rear aspects, allowing for an abundance of natural light. The bespoke fitted kitchen offers a range of ground and eye-level units, finished with elegant Quartz worktops and matching Quartz upstands. A classic butler sink with drainer is seamlessly integrated into the design. Luxury integrated appliances include a Gaggenau double oven and combination microwave, Gaggenau electric hob with extractor fan over, full-height integrated fridge and separate freezer, and an integrated dishwasher. The space also benefits from a built-in speaker system for modern living. A striking banquette dining area adds charm and practicality, complemented by decorative shelving units with fitted lighting for added ambiance. The smooth ceiling features inset downlights throughout, while the tiled flooring benefits from underfloor heating for year-round comfort. A sliding door provides access through to: