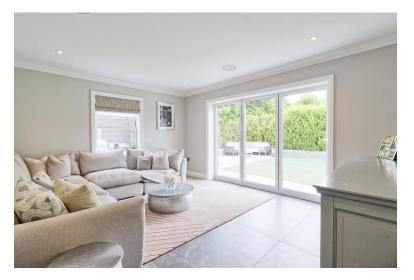

## LOUNGE / FAMILY ROOM

15' 5" x 12' 6" (4.7m x 3.81m) A bright and welcoming space with double-glazed windows to the rear aspect and double-glazed bi-folding doors that open seamlessly to the rear garden-ideal for indoor-outdoor living. The room is enhanced by a built-in speaker system and finished with decorative coving to a smooth ceiling, incorporating inset downlights. Tiled porcelain flooring with underfloor heating ensures comfort and style throughout.