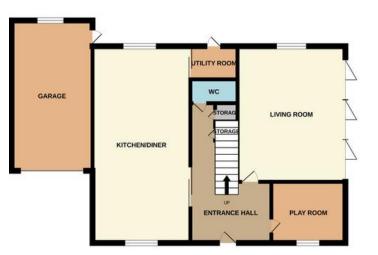

### ENTRANCE HALLWAY

Hard wood Staircase to the first-floor accommodation, with useful under-stairs storage areas. The space features part-panelled walls and decorative coving to a smooth ceiling, which incorporates inset downlights for a modern touch. The floor is laid with stylish porcelain tiles with Smart underflooring heating throughout the ground floor, offering both durability and elegance. Doors giving access through to:

## GROUND FLOOR CLOAKROOM

Fitted with a contemporary wash hand basin inset into a vanity unit, complete with a mixer tap. There is a low-level W.C. and an extractor fan for ventilation. The room also benefits from decorative inset shelving, adding both style and practicality. Fully tiled walls and flooring provide a sleek, easy-to-maintain finish. The smooth ceiling features modern inset downlights, enhancing the overall ambiance.

#### KITCHEN/DINING AREA

23' 3" x 8' 10" (7.09m x 2.69m) A beautiful kitchen featuring double-glazed sash windows to both front and rear aspects, allowing for an abundance of natural light. The bespoke fitted kitchen offers a range of ground and eye-level units, finished with elegant Quartz worktops and matching Quartz upstands. A classic butler sink with drainer is seamlessly integrated into the design. Luxury integrated appliances include a Gaggenau double oven and combination microwave, Gaggenau electric hob with extractor fan over, full-height integrated fridge and separate freezer, and an integrated dishwasher. The space also benefits from a built-in speaker system for modern living. A striking banquette dining area adds charm and practicality, complemented by decorative shelving units with fitted lighting for added ambiance. The smooth ceiling features inset downlights throughout, while the tiled flooring benefits from underfloor heating for year-round comfort. A sliding door provides access through to:

# UTILITY ROOM

5' 9" x 5' 6" (1.75m x 1.68m) Fitted with a range of base and wall-mounted units with Quartz worktops over, offering practical storage solutions. There is space and plumbing for appliances, ideal for laundry or additional kitchen use. The smooth ceiling is fitted with inset downlights, while tiled flooring with underfloor heating ensures comfort and durability. A double-glazed panelled door provides access to the rear garden.

#### OFFICE/PLAYROOM

8' 11" x 6' 9" (2.72m x 2.06m) Featuring a double-glazed sash window to the front aspect, this room is enhanced by a fitted shelving unit, ideal for display or storage. Decorative coving frames the smooth ceiling, which incorporates modern inset downlights. The tiled flooring is complemented by underfloor heating, providing both style and comfort.

## LOUNGE / FAMILY ROOM

15' 5" x 12' 6" (4.7m x 3.81m) A bright and welcoming space with double-glazed windows to the rear aspect and double-glazed bi-folding doors that open seamlessly to the rear garden-ideal for indoor-outdoor living. The room is enhanced by a built-in speaker system and finished with decorative coving to a smooth ceiling, incorporating inset downlights. Tiled porcelain flooring with underfloor heating ensures comfort and style throughout.

#### GARAGE

19' x 9' 6" (5.79 m x 2.9 m) Double glazed window to rear aspect, electric up & over door, double glazed panelled door to side aspect.

# FRONT GARDEN

Block-paved driveway provides off-street parking for multiple vehicles and the convenience of an electric car charger. The property also benefits from convenient side access.

GROUND FLOOR 1ST FLOOR