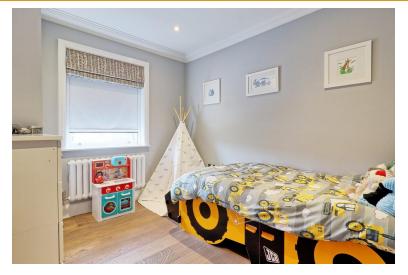

# BED ROOM THREE

10' 4" x 8' 10" (3.15m x 2.69m) This bright and airy bedroom features double-glazed windows to the front aspect, allowing for plenty of natural light. It includes fitted wardrobes for ample storage, a radiator for warmth, and decorative coving to the smooth ceiling, which incorporates inset downlights. The room is finished with stylish hardwood flooring.

#### BED ROOM FOUR

9' 9" x 9' 5" (2.97 m x 2.87 m) This well-lit bedroom features a double-glazed window to the side aspect, providing natural light. It includes fitted wardrobes for efficient storage with, a radiator for warmth, and decorative coving to the smooth ceiling with inset downlights. The room is finished with elegant hardwood flooring.