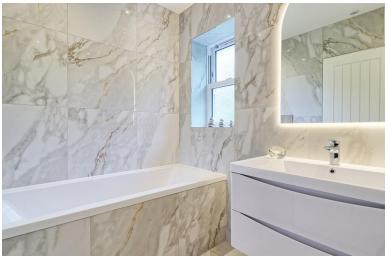

### **FAMILY BATHROOM**

This stylish bathroom features an obscure double-glazed sash window to the rear aspect for privacy and natural light. It is equipped with a panelled bath, complete with a mirror TV for added luxury. A modern vanity hand basin and heated towel rail provide comfort and convenience. The walls are fully tiled, and the smooth ceiling incorporates inset downlights with a sensor for added functionality. The fully tiled porcelain flooring benefits from underfloor heating, ensuring warmth and comfort year-round.