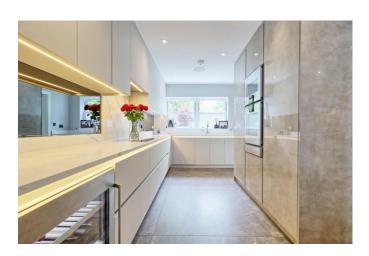

#### KITCHEN/DINING AREA

23' 3" x 8' 10" (7.09m x 2.69m) A beautiful kitchen featuring double-glazed sash windows to both front and rear aspects, allowing for an abundance of natural light. The bespoke fitted kitchen offers a range of ground and eye-level units, finished with elegant Quartz worktops and matching Quartz upstands. A classic butler sink with drainer is seamlessly integrated into the design. Luxury integrated appliances include a Gaggenau double oven and combination microwave, Gaggenau electric hob with extractor fan over, full-height integrated fridge and separate freezer, and an integrated dishwasher. The space also benefits from a built-in speaker system for modern living. A striking banquette dining area adds charm and practicality, complemented by decorative shelving units with fitted lighting for added ambiance. The smooth ceiling features inset downlights throughout, while the tiled flooring benefits from underfloor heating for year-round comfort. A sliding door provides access through to: