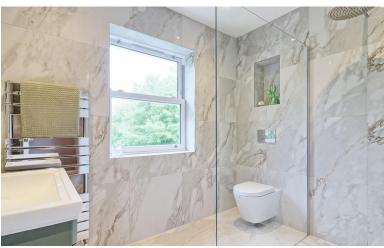

# **EN-SUITE**

8' 5" x 6' 2" (2.57m x 1.88m) Beautiful En-Suite features a contemporary vanity hand wash basin, a low-level W.C., and a sleek shower area with a glass screen and rainforest shower over. For added comfort, a heated towel rail is included, while fully tiled walls and porcelain tiled flooring create a stylish and modern finish. The smooth ceiling incorporates inset downlights with lighting sensors for added convenience. Underfloor heating ensures the room remains warm and inviting. Double glazed window to rear aspect.

#### **EN-SUITE**

Features an obscure double-glazed window to the front aspect, offering both privacy and natural light. It is equipped with a modern vanity hand basin and a low-level W.C. and shower area with a glass screen, for added comfort, a heated towel rail is included and finished with decorative coving to the smooth ceiling, while the tiled porcelain flooring with underfloor heating