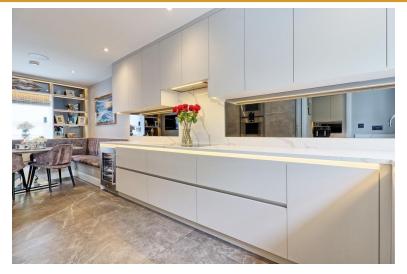

#### KITCHEN/DINING AREA

23' 3" x 8' 10" (7.09m x 2.69m) A beautiful kitchen featuring double-glazed sash windows to both front and rear aspects, allowing for an abundance of natural light. The bespoke fitted kitchen offers a range of ground and eye-level units, finished with elegant Quartz worktops and matching Quartz upstands. A classic butler sink with drainer is seamlessly integrated into the design. Luxury integrated appliances include a Gaggenau double oven and combination microwave, Gaggenau electric hob with extractor fan over, full-height integrated fridge and separate freezer, and an integrated dishwasher. The space also benefits from a built-in speaker system for modern living. A striking banquette dining area adds charm and practicality, complemented by decorative shelving units with fitted lighting for added ambiance. The smooth ceiling features inset downlights throughout, while the tiled flooring benefits from underfloor heating for year-round comfort. A sliding door provides access through to: