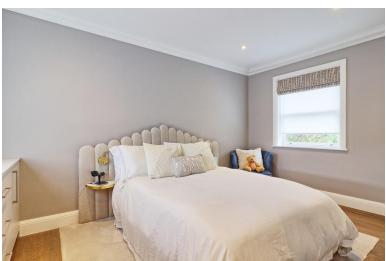

## MASTER BEDROOM

13' 11" x 8' 9" (4.24m x 2.67m) The spacious master bedroom benefits from double-glazed sash windows to both the front and rear aspects, ensuring plenty of natural light throughout the day. The room is finished with decorative coving to a smooth ceiling, incorporating inset downlights, and features elegant hardwood flooring with Smart underflooring heating.

#### BED ROOM FOUR

9' 9" x 9' 5" (2.97 m x 2.87 m) This well-lit bedroom features a double-glazed window to the side aspect, providing natural light. It includes fitted wardrobes for efficient storage with, a radiator for warmth, and decorative coving to the smooth ceiling with inset downlights. The room is finished with elegant hardwood flooring.