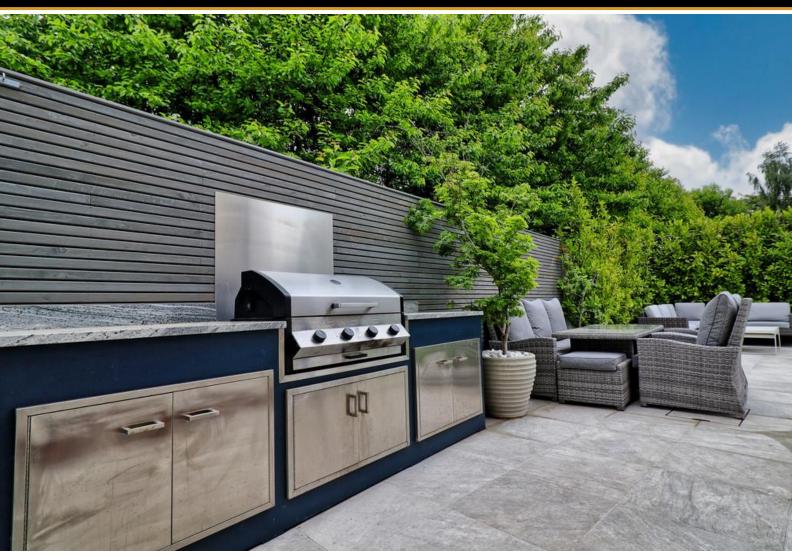

# REAR GARDEN

A large porcelain-tiled area runs along the rear and side aspects of the property, with the remainder of the garden laid to an attractive artificial lawn for low maintenance. Mature trees and shrubs line the boundaries with irrigation system to all flower beds. Privacy fencing to the side ensures security and gated side access for convenience. A paved seating/entertainment area offers the perfect spot for relaxation along with a barbecue/kitchen area. Side door leads to the garage.