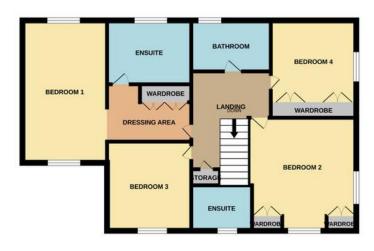

## FIRST FLOOR LANDING

The landing features an airing cupboard for additional storage. Decorative coving frames the smooth ceiling, which incorporates inset downlights and provides access to the loft. Landing boasts elegant hardwood flooring, adding warmth and character. Doors giving access through to:

## MASTER BEDROOM

13' 11" x 8' 9" (4.24m x 2.67m) The spacious master bedroom benefits from double-glazed sash windows to both the front and rear aspects, ensuring plenty of natural light throughout the day. The room is finished with decorative coving to a smooth ceiling, incorporating inset downlights, and features elegant hardwood flooring with Smart underflooring heating.

## DRESSING AREA

8' 10" x 3' 5" (2.69m x 1.04m) This dressing area is thoughtfully fitted with ample wardrobes, providing excellent storage space. It is enhanced by decorative coving to the smooth ceiling, which incorporates inset downlights, and the elegant hardwood flooring continues seamlessly throughout the space.

# **EN-SUITE**

8' 5" x 6' 2" (2.57m x 1.88m) Beautiful En-Suite features a contemporary vanity hand wash basin, a low-level W.C., and a sleek shower area with a glass screen and rainforest shower over. For added comfort, a heated towel rail is included, while fully tiled walls and porcelain tiled flooring create a stylish and modern finish. The smooth ceiling incorporates inset downlights with lighting sensors for added convenience. Underfloor heating ensures the room remains warm and inviting. Double glazed window to rear aspect.

#### BEDROOM TWO

13' 3" x 12' 5" (4.04m x 3.78m) This well-appointed bedroom features double-glazed sash windows to both the front and side aspects, ensuring plenty of natural light. It includes fitted wardrobes for excellent storage, a radiator for warmth, and decorative coving to the ceiling, which incorporates inset downlights. The room is finished with elegant hardwood flooring. Sliding door leads through to:

#### **EN-SUITE**

Features an obscure double-glazed window to the front aspect, offering both privacy and natural light. It is equipped with a modern vanity hand basin and a low-level W.C. and shower area with a glass screen, for added comfort, a heated towel rail is included and finished with decorative coving to the smooth ceiling, while the tiled porcelain flooring with underfloor heating

# BED ROOM THREE

10' 4" x 8' 10" (3.15m x 2.69m) This bright and airy bedroom features double-glazed windows to the front aspect, allowing for plenty of natural light. It includes fitted wardrobes for ample storage, a radiator for warmth, and decorative coving to the smooth ceiling, which incorporates inset downlights. The room is finished with stylish hardwood flooring.

#### BED ROOM FOUR

9' 9" x 9' 5" (2.97 m x 2.87 m) This well-lit bedroom features a double-glazed window to the side aspect, providing natural light. It includes fitted wardrobes for efficient storage with, a radiator for warmth, and decorative coving to the smooth ceiling with inset downlights. The room is finished with elegant hardwood flooring.

### **FAMILY BATHROOM**

This stylish bathroom features an obscure double-glazed sash window to the rear aspect for privacy and natural light. It is equipped with a panelled bath, complete with a mirror TV for added luxury. A modern vanity hand basin and heated towel rail provide comfort and convenience. The walls are fully tiled, and the smooth ceiling incorporates inset downlights with a sensor for added functionality. The fully tiled porcelain flooring benefits from underfloor heating, ensuring warmth and comfort year-round.