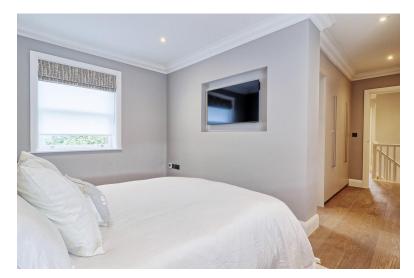

## MASTER BEDROOM

13' 11" x 8' 9" (4.24m x 2.67m) The spacious master bedroom benefits from double-glazed sash windows to both the front and rear aspects, ensuring plenty of natural light throughout the day. The room is finished with decorative coving to a smooth ceiling, incorporating inset downlights, and features elegant hardwood flooring with Smart underflooring heating.

## DRESSING AREA

8' 10" x 3' 5" (2.69m x 1.04m) This dressing area is thoughtfully fitted with ample wardrobes, providing excellent storage space. It is enhanced by decorative coving to the smooth ceiling, which incorporates inset downlights, and the elegant hardwood flooring continues seamlessly throughout the space.