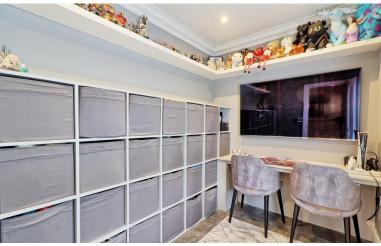

#### OFFICE/PLAYROOM

8' 11" x 6' 9" (2.72m x 2.06m) Featuring a double-glazed sash window to the front aspect, this room is enhanced by a fitted shelving unit, ideal for display or storage. Decorative coving frames the smooth ceiling, which incorporates modern inset downlights. The tiled flooring is complemented by underfloor heating, providing both style and comfort.