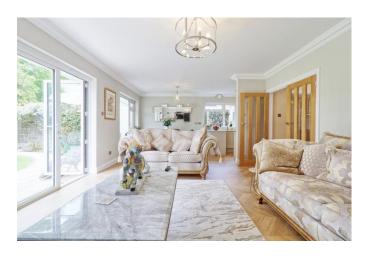

#### LOUNGE/DINING ROOM

24' 6" x 13' 9" (7.47m x 4.19m) Step in to the heart of the home through oak double doors where the oak parquet flooring seamlessly flows through with Bi folding sliding doors to the rear blending indoor and outdoor living leading out to a unoverlooked garden with a large double glazed window to the side. Coved cornicing to smooth ceiling with pendant lighting. Traditional radiators.