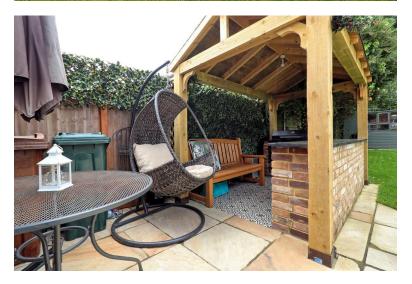

## REAR GARDEN

This exceptional property boasts a tranquil, west-facing rear garden that offers both privacy and seclusion, backing directly onto a beautiful nature reserve. With direct gated access from your garden into the reserve, you can enjoy peaceful walks and the serenity of nature right from your doorstep. A true gardener's paradise, the landscaped garden is extensively stocked with mature trees and established shrub borders, complemented by manicured lawns and thoughtfully designed block-paved patios and pathways. It's an ideal setting for both relaxation and outdoor entertaining.

Enhancing the outdoor living experience is a bespoke outdoor kitchen, featuring an oak-framed structure, a brickbuilt base, premium granite worktops, built-in storage, power supply, and stylish tiled flooring-perfect for summer gatherings or quiet evenings.