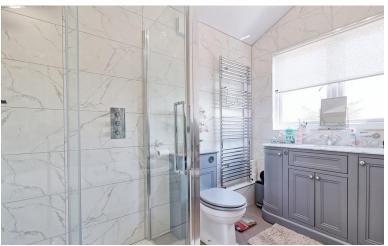

## GROUND FLOOR SHOWER ROOM

This modern and stylish three piece suite includes a large shower cubicle with an overhead rainforest shower and an additional hand held shower attachment with a curved sliding shower screen. The room also features a low level W.C. and a wash hand basin with mixer taps over set on a stylish vanity unit. Fully tiled walls and flooring, ladder style radiator and coved cornicing to smooth ceiling inset with spotlights. Double glazed opaque window to side.

## **ENSUITE**

This modern three piece suite includes a shower cubicle with an overhead shower, also features a low level W.C and a wash hand basin inset in to a stylish vanity unit with illuminated mirror over. Ladder style radiator/towel rail, tiled flooring and extractor fan.