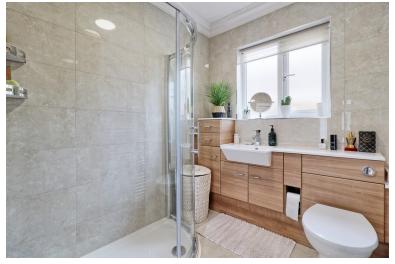

## GROUND FLOOR SHOWER ROOM

This modern and stylish three piece suite includes a large shower cubicle with an overhead rainforest shower and an additional hand held shower attachment with a curved sliding shower screen. The room also features a low level W.C. and a wash hand basin with mixer taps over set on a stylish vanity unit. Fully tiled walls and flooring, ladder style radiator and coved cornicing to smooth ceiling inset with spotlights. Double glazed opaque window to side.