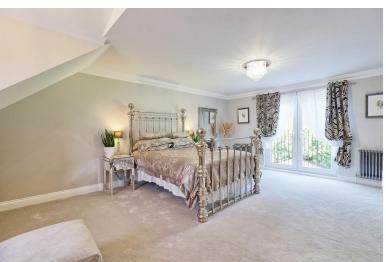

#### **BEDROOM ONE**

22' 3" x 14' 5" (6.78m x 4.39m) This spacious bedroom flooded with natural light has double glazed window to the front and double glazed doors with a Juliette balcony to the rear, perfect for enjoying the views. The room is finished with soft carpeted flooring, traditional radiators and coved comicing to smooth ceiling with decorative lighting. Fitted low level storage with hanging rails. Double sliding oak doors giving access through to: