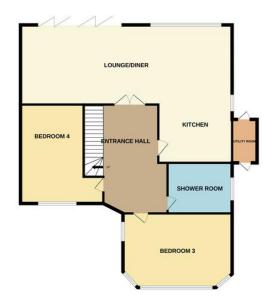

#### ACCOMMODATION

Greeted by a modern composite door inset with decorative leadlight glass.

#### SPACIOUS ENTRANCE HALLWAY

As you enter you will find the beautiful oak staircase leading up to the first-floor landing. Coved cornicing to smooth ceiling with flush decorative lighting. Oak parquet flooring. Traditional radiator. Solid oak doors throughout giving access through to:

#### LOUNGE/DINING ROOM

24' 6" x 13' 9" (7.47m x 4.19m) Step in to the heart of the home through oak double doors where the oak parquet flooring seamlessly flows through with Bi folding sliding doors to the rear blending indoor and outdoor living leading out to a unoverlooked garden with a large double glazed window to the side. Coved cornicing to smooth ceiling with pendant lighting. Traditional radiators.

#### KITCHEN/BREAKFAST ROOM

17' x 10' 4" (5.18m x 3.15m) This beautifully designed modern kitchen features wall and base units with contrasting granite worktops over, extending round to a breakfast bar offering additional seating. Integrated sink with mixer tap with integrated appliances including dishwasher, fridge, freezer and a walk in corner pantry cupboard. High end Bosch appliances includes two ovens/combination microwave/grill, while a five ring gas hob sits separately with extractor hood over with further storage under. Finished with coved cornicing to smooth ceiling and flush light fittings. Oak parquet flooring. Door giving access through to:

#### UTILITY ROOM

8' 6" x 5' 6" (2.59m x 1.68m) Double glazed doors giving side and rear access to garden. Utility room features wall and base units providing ample storage with contrasting worktops over. Space and plumbing for washing machine, tumble dryer and space for fridge/freezer. Textured ceiling.

## BED ROOM THREE

16' 8" x 14' 3" (5.08m x 4.34m) This spacious bedroom has a large double glazed bay window to the front with a second double glazed window to the side offering abundant natural light. The room is finished with oak parquet flooring, traditional radiators and coved cornicing to smooth ceiling with flush decorative lighting.

## BED ROOM FOUR

13' 4" x 9' 9" (4.06m x 2.97m) Double glazed window to the front and fitted with oak parquet flooring, traditional radiator and coved cornicing to smooth ceiling with flush decorative lighting.

## GROUND FLOOR SHOWER ROOM

This modern and stylish three piece suite includes a large shower cubicle with an overhead rainforest shower and an additional hand held shower attachment with a curved sliding shower screen. The room also features a low level W.C. and a wash hand basin with mixer taps over set on a stylish vanity unit. Fully tiled walls and flooring, ladder style radiator and coved cornicing to smooth ceiling inset with spotlights. Double glazed opaque window to side.

GROUND FLOOR 1ST FLOOR

Whilst every attempt has been made to ensure the accuracy of the floorplan contained here, measurements of doors, windows, rooms and any other items are exponsizating and no responsibility is taken for any entry, omission or mis-statement. This plan is for illustrative purposes only and should be used as such by any prospective purchaser. The services, systems and appliances shown have not been tested and no guarantee as to their operability or efficiency can be given.