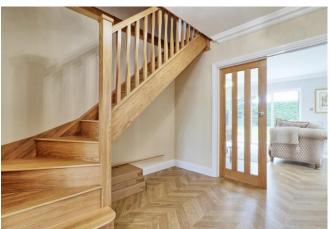

#### SPACIOUS ENTRANCE HALLWAY

As you enter you will find the beautiful oak staircase leading up to the first-floor landing. Coved cornicing to smooth ceiling with flush decorative lighting. Oak parquet flooring. Traditional radiator. Solid oak doors throughout giving access through to: