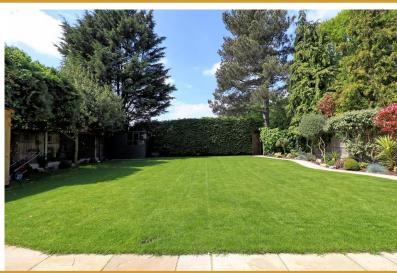

Externally, this outdoor oasis is extensively stocked and meticulously landscaped featuring patio area with a dining area, pitched-roof brickbuilt barbeque/kitchen area - ideal for entertaining and relaxing, there is also your own private gate taking you out to open woodland. Parking is provided via a large integral double garage with ample space for four vehicles and a extensive block-paved frontage.

## REAR GARDEN

This exceptional property boasts a tranquil, west-facing rear garden that offers both privacy and seclusion, backing directly onto a beautiful nature reserve. With direct gated access from your garden into the reserve, you can enjoy peaceful walks and the serenity of nature right from your doorstep. A true gardener's paradise, the landscaped garden is extensively stocked with mature trees and established shrub borders, complemented by manicured lawns and thoughtfully designed block-paved patios and pathways. It's an ideal setting for both relaxation and outdoor entertaining.

Enhancing the outdoor living experience is a bespoke outdoor kitchen, featuring an oak-framed structure, a brickbuilt base, premium granite worktops, built-in storage, power supply, and stylish tiled flooring-perfect for summer gatherings or quiet evenings.

Privacy fencing surrounds the garden, ensuring a secure and intimate atmosphere. Additional benefits include rear access to a double garage and well-placed outdoor lighting.