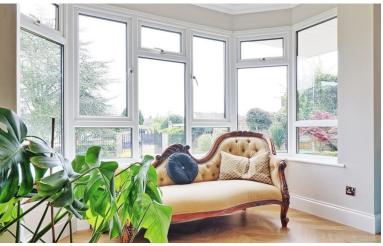

#### LOUNGE/DINING ROOM

24' 6" x 13' 9" (7.47m x 4.19m) Step in to the heart of the home through oak double doors where the oak parquet flooring seamlessly flows through with Bi folding sliding doors to the rear blending indoor and outdoor living leading out to a unoverlooked garden with a large double glazed window to the side. Coved cornicing to smooth ceiling with pendant lighting. Traditional radiators.