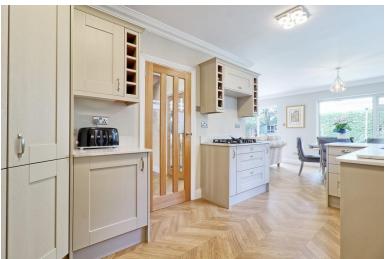

#### KITCHEN/BREAKFAST ROOM

17' x 10' 4" (5.18m x 3.15m) This beautifully designed modern kitchen features wall and base units with contrasting granite worktops over, extending round to a breakfast bar offering additional seating. Integrated sink with mixer tap with integrated appliances including dishwasher, fridge, freezer and a walk in corner pantry cupboard. High end Bosch appliances includes two ovens/combination microwave/grill, while a five ring gas hob sits separately with extractor hood over with further storage under. Finished with coved cornicing to smooth ceiling and flush light fittings. Oak parquet flooring. Door giving access through to: