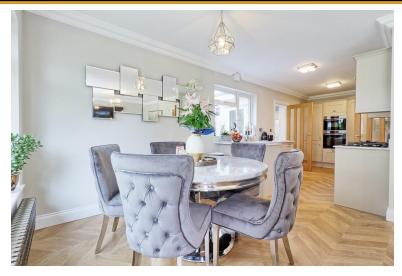

#### KITCHEN/BREAKFAST ROOM

17' x 10' 4" (5.18m x 3.15m) This beautifully designed modern kitchen features wall and base units with contrasting granite worktops over, extending round to a breakfast bar offering additional seating. Integrated sink with mixer tap with integrated appliances including dishwasher, fridge, freezer and a walk in corner pantry cupboard. High end Bosch appliances includes two ovens/combination microwave/grill, while a five ring gas hob sits separately with extractor hood over with further storage under. Finished with coved cornicing to smooth ceiling and flush light fittings. Oak parquet flooring. Door giving access through to: