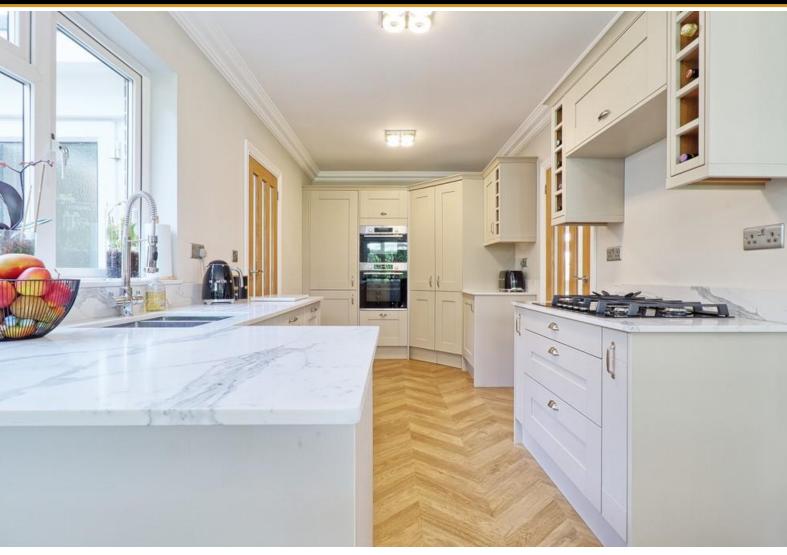

#### KITCHEN/BREAKFAST ROOM

17' x 10' 4" (5.18m x 3.15m) This beautifully designed modern kitchen features wall and base units with contrasting granite worktops over, extending round to a breakfast bar offering additional seating. Integrated sink with mixer tap with integrated appliances including dishwasher, fridge, freezer and a walk in corner pantry cupboard. High end Bosch appliances includes two ovens/combination microwave/grill, while a five ring gas hob sits separately with extractor hood over with further storage under. Finished with coved cornicing to smooth ceiling and flush light fittings. Oak parquet flooring. Door giving access through to: