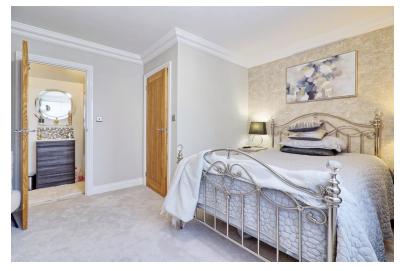

#### **BEDROOM ONE**

22' 3" x 14' 5" (6.78m x 4.39m) This spacious bedroom flooded with natural light has double glazed window to the front and double glazed doors with a Juliette balcony to the rear, perfect for enjoying the views. The room is finished with soft carpeted flooring, traditional radiators and coved comicing to smooth ceiling with decorative lighting. Fitted low level storage with hanging rails. Double sliding oak doors giving access through to: