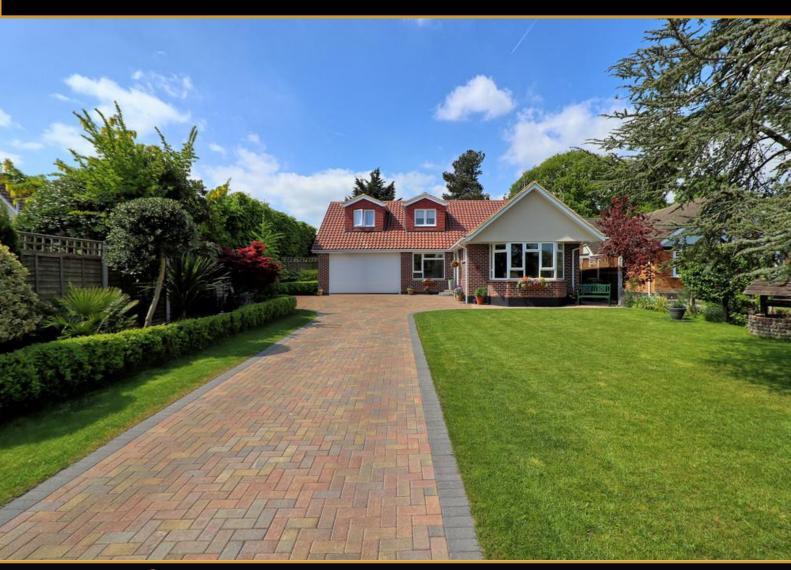

# **Woodland Close**

Hadleigh, SS7 2JH

Impressive Detached Four Bedroom Chalet/Bungalow

No Onward Chain

Extremely Popular and Sought After Quiet Cul-De-Sac Location

Double Garage/Workshop With Independent Driveway & Ample Parking £1,200,000

## Property Description

BROWN & BRAND are very proud to offer for sale this exceptionally refurbished and thoughtfully extended four bedroom detached chalet/bungalow located in a highly desirable and sought-after turning, this beautifully appointed home set in a quiet cul-de-sac enjoys a prime position backing directly onto open woodland and a tranquil nature reserve. Occupying a substantial, unoverlooked rear garden, this home offers both privacy and scenic surroundings. Step inside to a spacious entrance hallway leads to a large bright lounge/dining area with bi fold doors overlooking the West facing rear garden. A well appointed modern fitted kitchen with integrated appliances is set in an open space accommodating a large dining table a perfect space for entertaining, complemented by a separate utility room.. Additionally, the ground floor features two bedrooms and a modern fitted shower room.

Externally, this outdoor oasis is extensively stocked and meticulously landscaped featuring patio area with a dining area, pitched-roof brickbuilt barbeque/kitchen area - ideal for entertaining and relaxing, there is also your own private gate taking you out to open woodland. Parking is provided via a large integral double garage with ample space for four vehicles and a extensive block-paved frontage.

## GARAGE/PARKING

28' 3" x 15' 5" (8.61 m x 4.7 m) The property is accessed via a spacious block-paved drive way to one side, offering ample off-street parking for multiple vehicles. This leads to a substantial brick-built double garage, complete with an electric up-and-over door. The garage also houses the gas and electric meters, as well as the fuse board, and is fully equipped with power and lighting-ideal for secure parking, storage, or workshop use.

#### FRONT GARDEN

A striking brick-built front boundary wall and elegant wrought iron double gates provide both security and curb appeal. The front garden is mainly laid to lawn and beautifully framed by mature trees, manicured hedges, and well-maintained shrub borders, creating a welcoming and established feel.