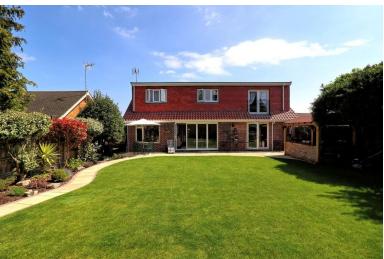

## REAR GARDEN

This exceptional property boasts a tranquil, west-facing rear garden that offers both privacy and seclusion, backing directly onto a beautiful nature reserve. With direct gated access from your garden into the reserve, you can enjoy peaceful walks and the serenity of nature right from your doorstep. A true gardener's paradise, the landscaped garden is extensively stocked with mature trees and established shrub borders, complemented by manicured lawns and thoughtfully designed block-paved patios and pathways. It's an ideal setting for both relaxation and outdoor entertaining.

Enhancing the outdoor living experience is a bespoke outdoor kitchen, featuring an oak-framed structure, a brickbuilt base, premium granite worktops, built-in storage, power supply, and stylish tiled flooring-perfect for summer gatherings or quiet evenings.

Privacy fencing surrounds the garden, ensuring a secure and intimate atmosphere. Additional benefits include rear access to a double garage and well-placed outdoor lighting.