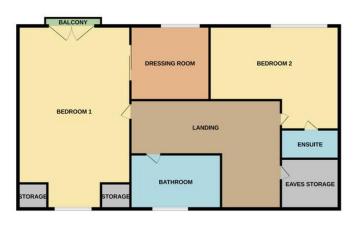

#### FIRST FLOOR

#### LANDING

Beautiful oak staircase leading up to a carpeted landing with traditional radiators and coved cornicing to smooth ceiling with flush decorative lighting. Large eaves storage housing boiler. Solid oak doors giving access through to:

#### **BEDROOM ONE**

22' 3" x 14' 5" (6.78m x 4.39m) This spacious bedroom flooded with natural light has double glazed window to the front and double glazed doors with a Juliette balcony to the rear, perfect for enjoying the views. The room is finished with soft carpeted flooring, traditional radiators and coved comicing to smooth ceiling with decorative lighting. Fitted low level storage with hanging rails. Double sliding oak doors giving access through to:

#### DRESSING ROOM

11' 6" x 8' 0" (3.51m x 2.44m) Bespoke dressing room offers ample storage with custom built rails and mirrored sliding doors, shoe racks and shelves to keep everything organized. Tiled flooring, radiator and coved cornicing to smooth ceiling with flush decorative lighting. Double glazed window to rear.

#### **BEDROOM TWO**

13' 4" x 12' 2" (4.06m x 3.71m) This elegant bedroom is finished with soft carpeted flooring, traditional radiators and coved cornicing to smooth ceiling with decorative lighting. Double glazed window to the rear. Solid Oak door giving access through to:

## **ENSUITE**

This modern three piece suite includes a shower cubicle with an overhead shower, also features a low level W.C and a wash hand basin inset in to a stylish vanity unit with illuminated mirror over. Ladder style radiator/towel rail, tiled flooring and extractor fan.

### **BATHROOM**

This luxurious four piece suite offers a freestanding traditional roll top bath with chrome claw feet with a hand held shower attachment, alongside a walk in fully tiled shower featuring a rainfall shower and an additional hand held attachment. The suite also offers a stylish vanity unit with a contrasting granite top and inset a wash hand basin with traditional mixer taps over and low level W.C. Fully tiled walls and flooring along with a ladder style radiator/towel rail. Coved cornicing to smooth ceiling with decorative pendant lighting. Double glazed opaque window to the front.

GROUND FLOOR 1ST FLOOR

Whilst every attempt has been made to ensure the accuracy of the floorplan contained here, measurements of doors, windows, rooms and any other items are exponsizating and no responsibility is taken for any entry, omission or mis-statement. This plan is for illustrative purposes only and should be used as such by any prospective purchaser. The services, systems and appliances shown have not been tested and no guarantee as to their operability or efficiency can be given.