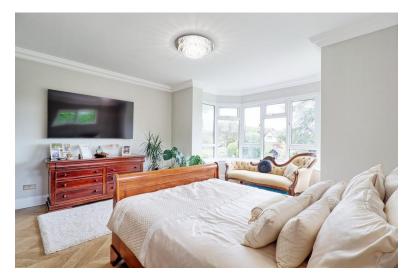

#### LOUNGE/DINING ROOM

24' 6" x 13' 9" (7.47m x 4.19m) Step in to the heart of the home through oak double doors where the oak parquet flooring seamlessly flows through with Bi folding sliding doors to the rear blending indoor and outdoor living leading out to a unoverlooked garden with a large double glazed window to the side. Coved cornicing to smooth ceiling with pendant lighting. Traditional radiators.

## BED ROOM THREE

16' 8" x 14' 3" (5.08m x 4.34m) This spacious bedroom has a large double glazed bay window to the front with a second double glazed window to the side offering abundant natural light. The room is finished with oak parquet flooring, traditional radiators and coved cornicing to smooth ceiling with flush decorative lighting.