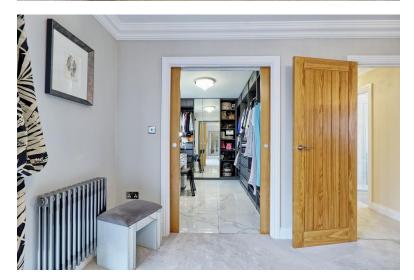

#### DRESSING ROOM

11' 6" x 8' 0" (3.51m x 2.44m) Bespoke dressing room offers ample storage with custom built rails and mirrored sliding doors, shoe racks and shelves to keep everything organized. Tiled flooring, radiator and coved cornicing to smooth ceiling with flush decorative lighting. Double glazed window to rear.