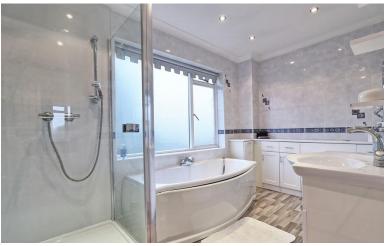

#### **BATHROOM**

Fitted in a four-piece suite comprising selfcontained shower cubicle with plumbed in shower, panel bath with mixer shower attachment WC with concealed cistern and wash hand basin inset to vanity unit. Tiling to walls. Obscure window to rear. Radiator. Flat plastered ceiling with coving and spotlights.