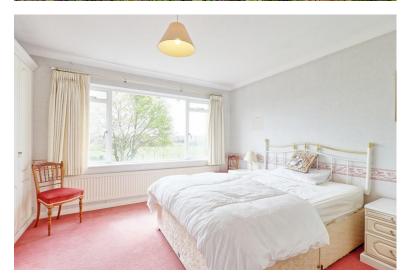

#### **BEDROOM**

12' 6" x 11' 4" (3.81m x 3.45m) (plus built in wardrobes)

Carpet. Radiator. Window to front. Coved and Artexed ceiling. Built-in wardrobes to one wall.

#### **BEDROOM**

11' 9" x 11' 8" (3.58m x 3.56m) Carpet. Radiator. Window front. Built-in double door wardrobe. Artexed ceiling.

# **BEDROOM**

9' 7" x 10' 2" (2.92m x 3.1m) Carpet. Radiator. Window to front. Built-in double door wardrobe. Artexed ceiling.

### **BEDROOM**

12' 9" x 6' 9" (3.89m x 2.06m) Carpet. Radiator. Window to rear. Built in double door wardrobe. Artexed ceiling.

#### **BEDROOM**

9' 5" x 6' 9" (2.87m x 2.06m) Carpet. Radiator. Window to rear. Sliding door wardrobe. Artexed ceiling.