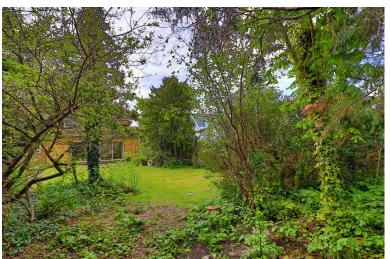

Upstairs, the first floor boasts four excellent-sized bedrooms and a tiled four-piece family bathroom, providing ample space for growing families. The rear garden is approximately 90 feet in depth (not measured), offering privacy, greenery, and plenty of potential for outdoor enjoyment.

# **REAR GARDEN**

Property enjoys the benefit of an unlooked regarding which is approximately 90 feet (unmeasured) laid lawn with mature tree, shrub and borders with privacy fencing. Patio area to intermediate four. Two side accesses.