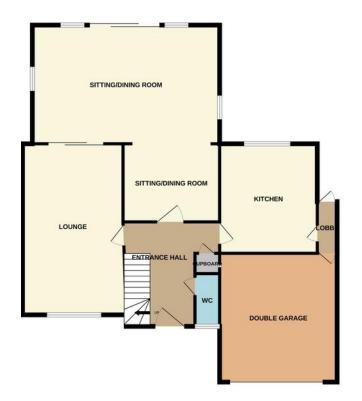

The ground floor features an inviting entrance hall with stairs leading to the first floor, a generous lounge, and an extended sitting/dining room with patio doors that open to the well-stocked rear garden. The fitted kitchen is accompanied by a convenient side lobby and a ground floor cloakroom, perfect for modern family living.

#### **ACCOMODATION**

Approached via open entrance canopy with glazed entrance door with matching side panel giving access through to

#### ENTRANCE HALL

Carpet. Radiator. Access to stairs to 1st floor with fitted carpet and wooden handrail. Flat plastered ceiling with coving. Doors to all rooms. Built-in storage cupboard.

#### **CLOAKROOM**

Fitted in a two-piece suite comprising WC with concealed cistern and wash hand basin inset to vanity unit. Tiled floor. Tiled walls. Obscure circular window to front. Flat plastered ceiling with coving and spotlight.

#### LOUNGE

19' 9" x 13' 4" (6.02m x 4.06m) Carpet. Two radiators. Window to front. Double glazed patio doors to Sitting/dining room. flat plastered ceiling with coving and two ceiling roses. Central chimney breast.

#### SITTING/DINING ROOM

25' 3" x 23' 5" (7.7m x 7.14m) (maximum L shaped measurement)

Carpet. Three radiators. Window to side. Double glazed patio doors with matching side panels to rear and garden. Further window to side. Coved and artexed ceiling.

### KITCHEN BREAKFAST ROOM

11' 8" x 11' 8" (3.56m x 3.56m) Fitted in a range of wood units to ground and eyelevel with contrasting worktops over and matching breakfast bar. Inset coloured one and a half bowl single drainer sink unit with mixer tap. Inset oven and grill hob and extractor. Space for freestanding freezer. Space and plumbing wash machine and dishwasher. Carpet tiled floor. Tiling to all walls. Artex ceiling and spotlights. Window to rear. Glazed door to side lobby.

### SIDE LOBBY

Carpet tiled floor. Door to garage. Door to rear.

# **PARKING**

Via and attached double garage with up and over door. Power and light supplied. Houses meters, trip switches and upgraded boiler for central heating and hot water systems.

Approached via paved driveway for further vehicles.

# FRONT GARDEN

Laid to lawn with mature tree and hedge borders with boundary wall.

GROUND FLOOR 1ST FLOOR

Whilst every attempt has been made to ensure the accuracy of the floorplan contained here, measurements of doors, windows, rooms and any other items are approximate and no responsibility is taken for any error, omission or mis-statement. This plan is for illustrative purposes only and should be used as such by any prospective purchaser. The services, systems and appliances shown have not been tested and no guarantee as to their openability or efficiency can be given.