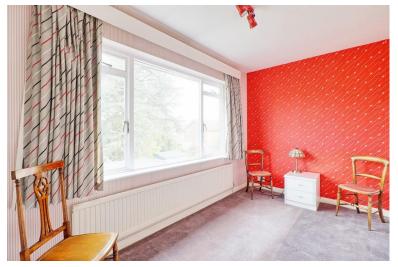

#### **BEDROOM**

12' 6" x 11' 4" (3.81m x 3.45m) (plus built in wardrobes)

Carpet. Radiator. Window to front. Coved and Artexed ceiling. Built-in wardrobes to one wall.

#### **BEDROOM**

11' 9" x 11' 8" (3.58m x 3.56m) Carpet. Radiator. Window front. Built-in double door wardrobe. Artexed ceiling.

# **BEDROOM**

9' 7" x 10' 2" (2.92m x 3.1m) Carpet. Radiator. Window to front. Built-in double door wardrobe. Artexed ceiling.

### **BEDROOM**

12' 9" x 6' 9" (3.89m x 2.06m) Carpet. Radiator. Window to rear. Built in double door wardrobe. Artexed ceiling.

#### **BEDROOM**

9' 5" x 6' 9" (2.87m x 2.06m) Carpet. Radiator. Window to rear. Sliding door wardrobe. Artexed ceiling.