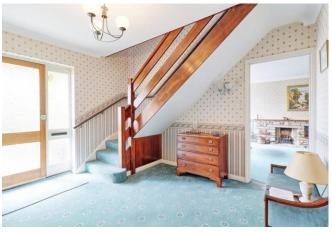

#### ENTRANCE HALL

Carpet. Radiator. Access to stairs to 1st floor with fitted carpet and wooden handrail. Flat plastered ceiling with coving. Doors to all rooms. Built-in storage cupboard.