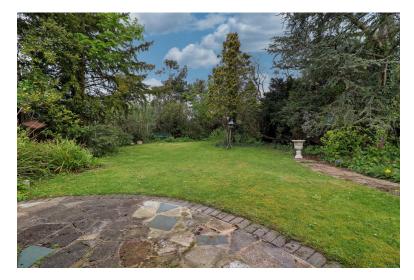

Upstairs, the first floor boasts four excellent-sized bedrooms and a tiled four-piece family bathroom, providing ample space for growing families. The rear garden is approximately 90 feet in depth (not measured), offering privacy, greenery, and plenty of potential for outdoor enjoyment.

# **REAR GARDEN**

Property enjoys the benefit of an unlooked regarding which is approximately 90 feet (unmeasured) laid lawn with mature tree, shrub and borders with privacy fencing. Patio area to intermediate four. Two side accesses.