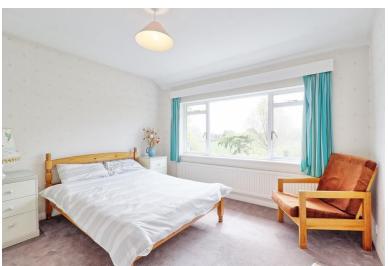

#### **BEDROOM**

12' 6" x 11' 4" (3.81m x 3.45m) (plus built in wardrobes)

Carpet. Radiator. Window to front. Coved and Artexed ceiling. Built-in wardrobes to one wall.

#### **BEDROOM**

11' 9" x 11' 8" (3.58m x 3.56m) Carpet. Radiator. Window front. Built-in double door wardrobe. Artexed ceiling.

# **BEDROOM**

9' 7" x 10' 2" (2.92m x 3.1m) Carpet. Radiator. Window to front. Built-in double door wardrobe. Artexed ceiling.

### **BEDROOM**

12' 9" x 6' 9" (3.89m x 2.06m) Carpet. Radiator. Window to rear. Built in double door wardrobe. Artexed ceiling.

#### **BEDROOM**

9' 5" x 6' 9" (2.87m x 2.06m) Carpet. Radiator. Window to rear. Sliding door wardrobe. Artexed ceiling.