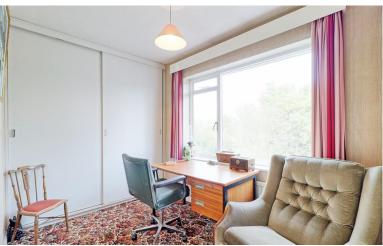

#### LOUNGE

19' 9" x 13' 4" (6.02m x 4.06m) Carpet. Two radiators. Window to front. Double glazed patio doors to Sitting/dining room. flat plastered ceiling with coving and two ceiling roses. Central chimney breast.

#### SITTING/DINING ROOM

25' 3" x 23' 5" (7.7m x 7.14m) (maximum L shaped measurement)

Carpet. Three radiators. Window to side. Double glazed patio doors with matching side panels to rear and garden. Further window to side. Coved and artexed ceiling.