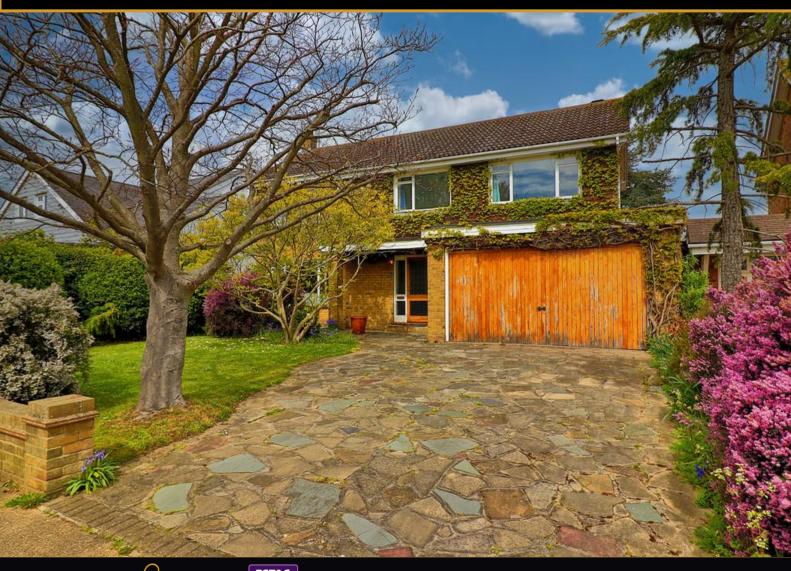

Brown Brand

Scrub Lane

Hadleigh, SS7 2JA

Extended and deceiving 5 bed detached family house

Sought after location with unoverlooked 90ft rear garden

2 large receptions

 ${\it Cloakroom~\&~4pc~family~bathroom}$ 

# Property Description

Nestled in a highly sought after location, this substantially extended and larger than average detached five bedroom family home offers a fantastic opportunity for those seeking space, versatility, and a prime location.

# **PARKING**

Via and attached double garage with up and over door. Power and light supplied. Houses meters, trip switches and upgraded boiler for central heating and hot water systems.

Approached via paved driveway for further vehicles.

# FRONT GARDEN

Laid to lawn with mature tree and hedge borders with boundary wall.

GROUND FLOOR 1ST FLOOR

Whilst every attempt has been made to ensure the accuracy of the floorplan contained here, measurements of doors, windows, rooms and any other items are approximate and no responsibility is taken for any error, omission or mis-statement. This plan is for illustrative purposes only and should be used as such by any prospective purchaser. The services, systems and appliances shown have not been tested and no guarantee as to their openability or efficiency can be given.