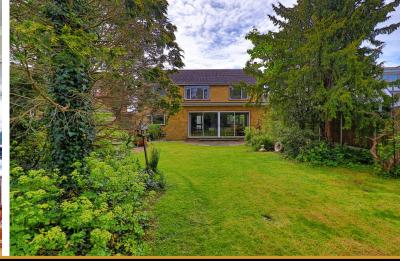

Upstairs, the first floor boasts four excellent-sized bedrooms and a tiled four-piece family bathroom, providing ample space for growing families. The rear garden is approximately 90 feet in depth (not measured), offering privacy, greenery, and plenty of potential for outdoor enjoyment.

# **REAR GARDEN**

Property enjoys the benefit of an unlooked regarding which is approximately 90 feet (unmeasured) laid lawn with mature tree, shrub and borders with privacy fencing. Patio area to intermediate four. Two side accesses.