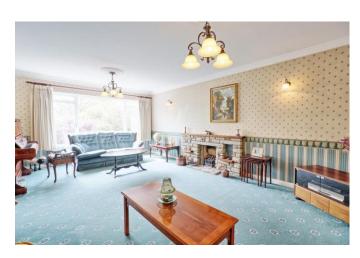

#### LOUNGE

19' 9" x 13' 4" (6.02m x 4.06m) Carpet. Two radiators. Window to front. Double glazed patio doors to Sitting/dining room. flat plastered ceiling with coving and two ceiling roses. Central chimney breast.