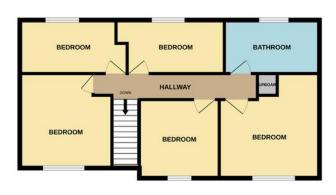

Upstairs, the first floor boasts four excellent-sized bedrooms and a tiled four-piece family bathroom, providing ample space for growing families. The rear garden is approximately 90 feet in depth (not measured), offering privacy, greenery, and plenty of potential for outdoor enjoyment.

# FIRST FLOOR LANDING

Carpet. Doors to all rooms. Access to loft. Built-in cupboard housing hot water tank.

#### **BATHROOM**

Fitted in a four-piece suite comprising selfcontained shower cubicle with plumbed in shower, panel bath with mixer shower attachment WC with concealed cistern and wash hand basin inset to vanity unit. Tiling to walls. Obscure window to rear. Radiator. Flat plastered ceiling with coving and spotlights.

#### **BEDROOM**

12' 6" x 11' 4" (3.81m x 3.45m) (plus built in wardrobes)

Carpet. Radiator. Window to front. Coved and Artexed ceiling. Built-in wardrobes to one wall.

#### **BEDROOM**

11' 9" x 11' 8" (3.58m x 3.56m) Carpet. Radiator. Window front. Built-in double door wardrobe. Artexed ceiling.

# **BEDROOM**

9' 7" x 10' 2" (2.92m x 3.1m) Carpet. Radiator. Window to front. Built-in double door wardrobe. Artexed ceiling.

### **BEDROOM**

12' 9" x 6' 9" (3.89m x 2.06m) Carpet. Radiator. Window to rear. Built in double door wardrobe. Artexed ceiling.

#### **BEDROOM**

9' 5" x 6' 9" (2.87m x 2.06m) Carpet. Radiator. Window to rear. Sliding door wardrobe. Artexed ceiling.