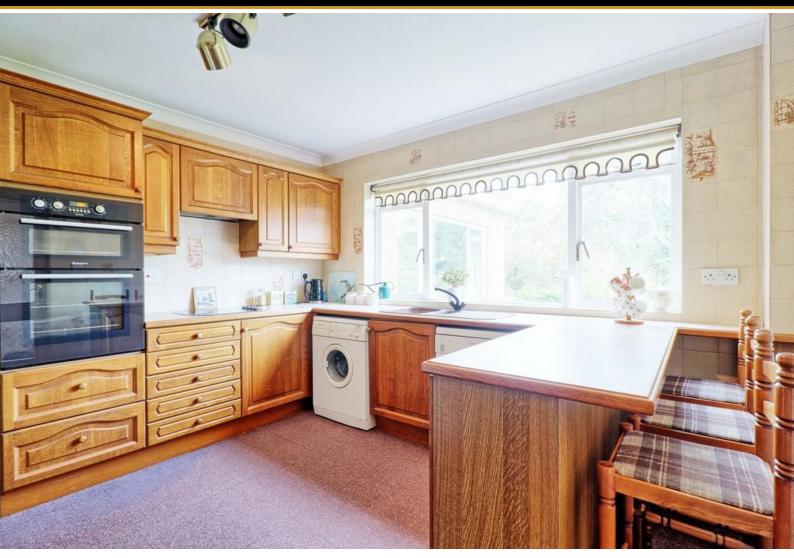

### KITCHEN BREAKFAST ROOM

11' 8" x 11' 8" (3.56m x 3.56m) Fitted in a range of wood units to ground and eyelevel with contrasting worktops over and matching breakfast bar. Inset coloured one and a half bowl single drainer sink unit with mixer tap. Inset oven and grill hob and extractor. Space for freestanding freezer. Space and plumbing wash machine and dishwasher. Carpet tiled floor. Tiling to all walls. Artex ceiling and spotlights. Window to rear. Glazed door to side lobby.