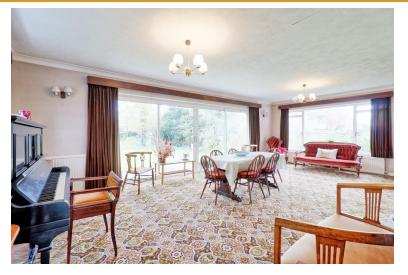

#### SITTING/DINING ROOM

25' 3" x 23' 5" (7.7m x 7.14m) (maximum L shaped measurement)

Carpet. Three radiators. Window to side. Double glazed patio doors with matching side panels to rear and garden. Further window to side. Coved and artexed ceiling.