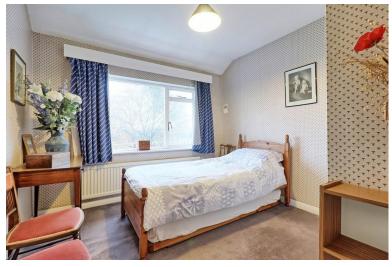

#### **BEDROOM**

12' 6" x 11' 4" (3.81m x 3.45m) (plus built in wardrobes)

Carpet. Radiator. Window to front. Coved and Artexed ceiling. Built-in wardrobes to one wall.

#### **BEDROOM**

11' 9" x 11' 8" (3.58m x 3.56m) Carpet. Radiator. Window front. Built-in double door wardrobe. Artexed ceiling.

# **BEDROOM**

9' 7" x 10' 2" (2.92m x 3.1m) Carpet. Radiator. Window to front. Built-in double door wardrobe. Artexed ceiling.

### **BEDROOM**

12' 9" x 6' 9" (3.89m x 2.06m) Carpet. Radiator. Window to rear. Built in double door wardrobe. Artexed ceiling.

#### **BEDROOM**

9' 5" x 6' 9" (2.87m x 2.06m) Carpet. Radiator. Window to rear. Sliding door wardrobe. Artexed ceiling.