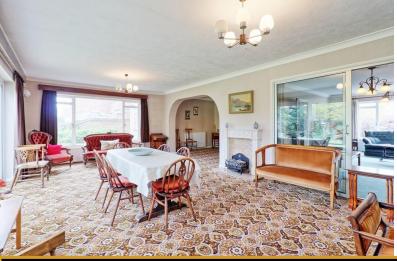

#### LOUNGE

19' 9" x 13' 4" (6.02m x 4.06m) Carpet. Two radiators. Window to front. Double glazed patio doors to Sitting/dining room. flat plastered ceiling with coving and two ceiling roses. Central chimney breast.

#### SITTING/DINING ROOM

25' 3" x 23' 5" (7.7m x 7.14m) (maximum L shaped measurement)

Carpet. Three radiators. Window to side. Double glazed patio doors with matching side panels to rear and garden. Further window to side. Coved and artexed ceiling.