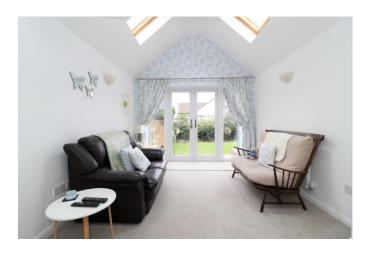

#### LOUNGE/DINER

27' 4" x 11' 4" (8.33m x 3.15m) Double glazed French doors giving access to garden. Vaulted ceiling with Velux windows. Spotlights to ceiling. Radiator x2. Carpet. Electric feature fireplace. Flat plastered ceiling with coving.