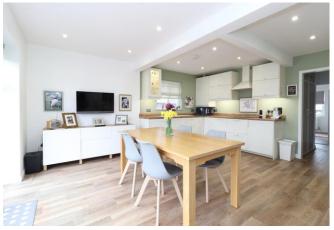

# KITCHEN/DINER

16' 6" x 14' 6" (5.03 m x 4.42 m) The kitchen is beautifully fitted with shaker style units to both eye and ground level with laminate work surfaces over incorporating one and a half sink with mixer tap and drainer. Integrated dishwasher. Four ring electric hob with extractor fan above. Electric oven and grill. Space for large free-standing fridge/ freezer. Cupboard housing wall mounted boiler. Radiator. Karndean flooring. Flat plastered ceiling with inset spotlights. Double glazed French doors to rear. Double glazed window to rear.