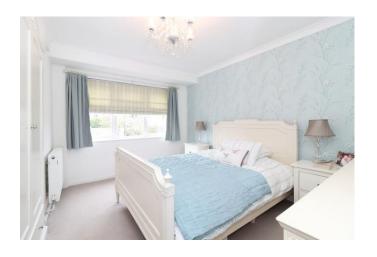

#### BEDROOM 1

13' 9" x 11' 5" (4.19m x 3.48m) Double Glazed window to front. Radiator. Carpet. Flat plastered ceiling with coving.

### BEDROOM 2

11' 5" x 11' 5" (3.48m x 3.48m) Double glazed window to front. Radiator. Laminate flooring. Flat plastered ceiling with coving.