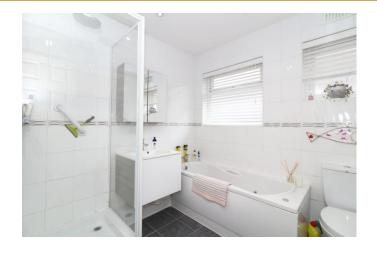

### **BATHROOM**

Fitted in a 4-piece suite comprising low level W/C. Panelled bath. Shower cubicle. Wash hand basin inset to vanity unit. Tiling to all walls. Tiled floor. Heated towel rail. Flat plastered ceiling with inset spotlights. Obscure double-glazed window to side.