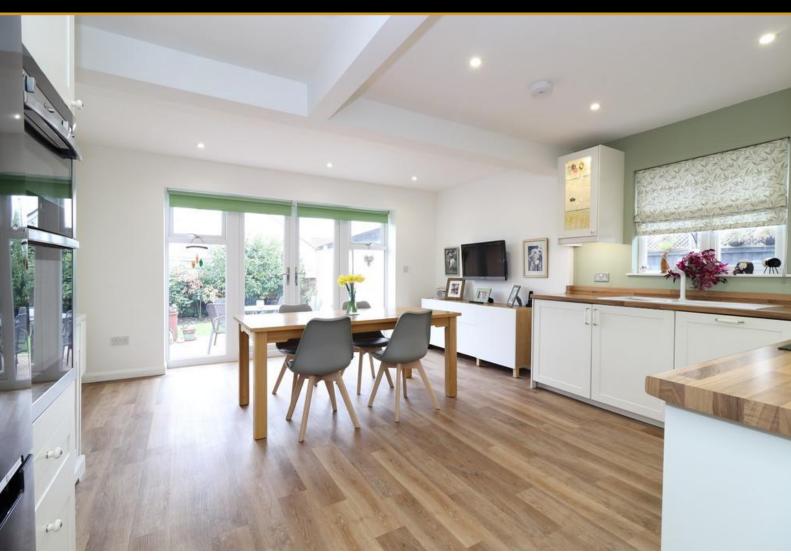

# KITCHEN/DINER

16' 6" x 14' 6" (5.03 m x 4.42 m) The kitchen is beautifully fitted with shaker style units to both eye and ground level with laminate work surfaces over incorporating one and a half sink with mixer tap and drainer. Integrated dishwasher. Four ring electric hob with extractor fan above. Electric oven and grill. Space for large free-standing fridge/ freezer. Cupboard housing wall mounted boiler. Radiator. Karndean flooring. Flat plastered ceiling with inset spotlights. Double glazed French doors to rear. Double glazed window to rear.