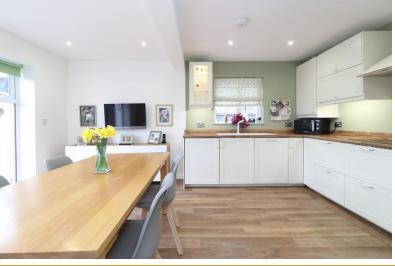

# KITCHEN/DINER

16' 6" x 14' 6" (5.03 m x 4.42 m) The kitchen is beautifully fitted with shaker style units to both eye and ground level with laminate work surfaces over incorporating one and a half sink with mixer tap and drainer. Integrated dishwasher. Four ring electric hob with extractor fan above. Electric oven and grill. Space for large free-standing fridge/ freezer. Cupboard housing wall mounted boiler. Radiator. Karndean flooring. Flat plastered ceiling with inset spotlights. Double glazed French doors to rear. Double glazed window to rear.