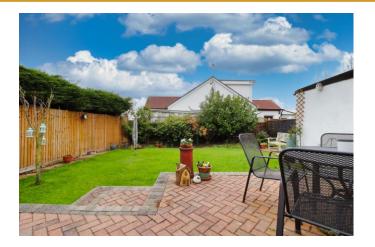

# **GARDEN**

South facing rear garden with patio area. Remainder laid to lawn with tree and shrub boarders. Outside tap. Gated side access.