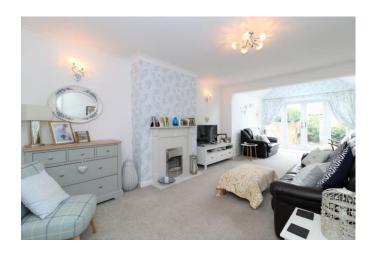

#### LOUNGE/DINER

27' 4" x 11' 4" (8.33m x 3.15m) Double glazed French doors giving access to garden. Vaulted ceiling with Velux windows. Spotlights to ceiling. Radiator x2. Carpet. Electric feature fireplace. Flat plastered ceiling with coving.