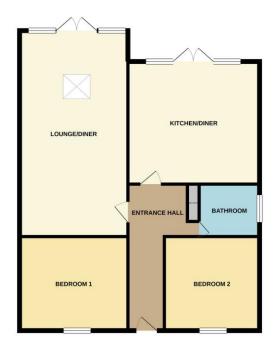

### ACCOMMODATION COMPRISES

Approached via sliding patio door giving access to:

#### **PORCHE**

Laminate flooring. Double glazed door giving access to:

### **ENTRANCE HALL**

Karndean flooring. Radiator. Loft access. Wall mounted thermostat control. Airing cupboard. Cupboard housing gas and electric metre. Door to:

#### BEDROOM 1

13' 9" x 11' 5" (4.19m x 3.48m) Double Glazed window to front. Radiator. Carpet. Flat plastered ceiling with coving.

### BEDROOM 2

11' 5" x 11' 5" (3.48m x 3.48m) Double glazed window to front. Radiator. Laminate flooring. Flat plastered ceiling with coving.

### **BATHROOM**

Fitted in a 4-piece suite comprising low level W/C. Panelled bath. Shower cubicle. Wash hand basin inset to vanity unit. Tiling to all walls. Tiled floor. Heated towel rail. Flat plastered ceiling with inset spotlights. Obscure double-glazed window to side.

#### LOUNGE/DINER

27' 4" x 11' 4" (8.33m x 3.15m) Double glazed French doors giving access to garden. Vaulted ceiling with Velux windows. Spotlights to ceiling. Radiator x2. Carpet. Electric feature fireplace. Flat plastered ceiling with coving.

# KITCHEN/DINER

16' 6" x 14' 6" (5.03 m x 4.42 m) The kitchen is beautifully fitted with shaker style units to both eye and ground level with laminate work surfaces over incorporating one and a half sink with mixer tap and drainer. Integrated dishwasher. Four ring electric hob with extractor fan above. Electric oven and grill. Space for large free-standing fridge/ freezer. Cupboard housing wall mounted boiler. Radiator. Karndean flooring. Flat plastered ceiling with inset spotlights. Double glazed French doors to rear. Double glazed window to rear.