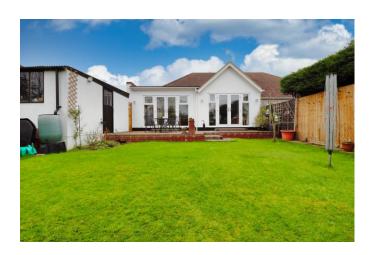

# **GARDEN**

South facing rear garden with patio area. Remainder laid to lawn with tree and shrub boarders. Outside tap. Gated side access.