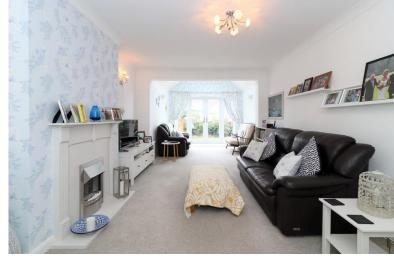

#### LOUNGE/DINER

27' 4" x 11' 4" (8.33m x 3.15m) Double glazed French doors giving access to garden. Vaulted ceiling with Velux windows. Spotlights to ceiling. Radiator x2. Carpet. Electric feature fireplace. Flat plastered ceiling with coving.