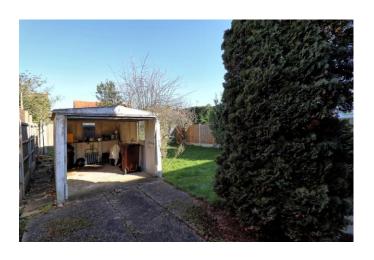

# **REAR GARDEN**

The rear garden is mainly laid to lawn with mature fruit trees and shrub borders. Garden shed. Privacy fencing. Access to garage. Wooden gated side access.

# FRONT GARDEN/PARKING

Easily maintained front garden with pathway leading to entrance door edged with a small lawn area. Brick retaining wall to the front and parking is provided via an independent driveway which in turn leads to a detached garage.