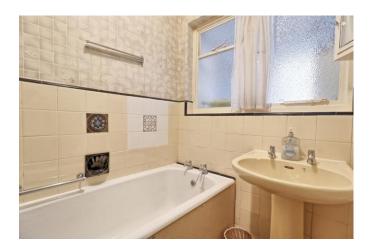

# **BATHROOM**

Fitted in a two piece suite comprising pedestal wash hand basin and panelled bath with taps over. Cushion flooring. Radiator. Opaque single glazed window to side.

# SEPARATE W/C

Comprising close coupled W/C. Wood effect cushion flooring. Opaque double-glazed window to side.