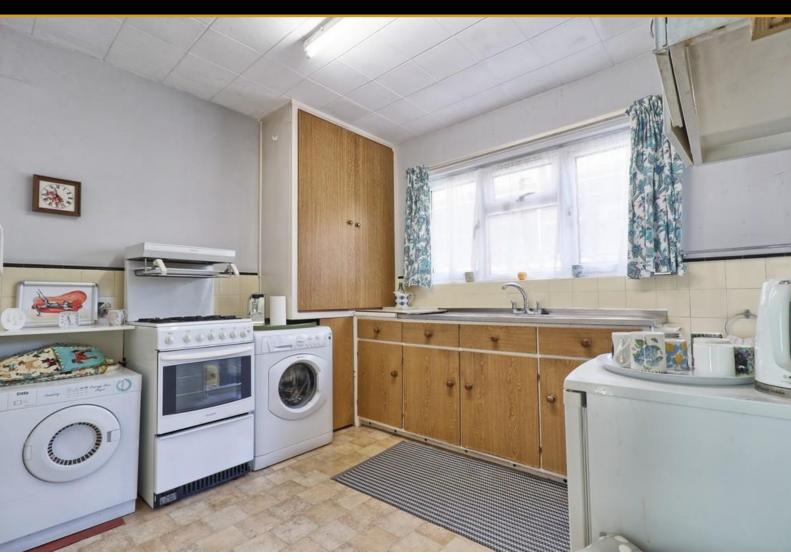

# **KITCHEN**

10' 4" x 9' 9" (3.15m x 2.97m) The kitchen is fitted with storage cupboards and drawer packs to both ground and eye level incorporating single bowl with a double drainer and mixer tap over. Tiled effect cushion flooring. Tiled ceiling with strip lighting. Four ring gas cooker. Space for freestanding fridge freezer. Space and plumbing for washing machine. Radiator. Half tiled walls. Further storage cupboards housing gas and electric meters and fuse board. Double glazed window to side. Door leading through to: