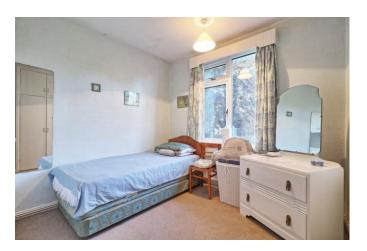

# **BEDROOM ONE**

11' 9" x 9' 9" (3.58m x 2.97m) Double glazed window to rear. Carpet. Textured ceiling. Radiator. Fitted wardrobes to one wall with further storage cupboard.

# **BEDROOM TWO**

11' 1" x 10' 0" (3.38 m x 3.05 m) Double glazed window to rear. Carpet. Textured ceiling. Radiator. Fitted wardrobes to one wall with further storage cupboard.