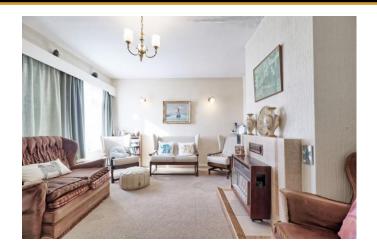

### **LOUNGE**

15' 5" x 12' 1" (4.7m x 3.68m) Double glazed windows to the front. Carpet. Textured ceiling with central pendant lighting and wall lights. Radiator. Feature fireplace inset gas fire.