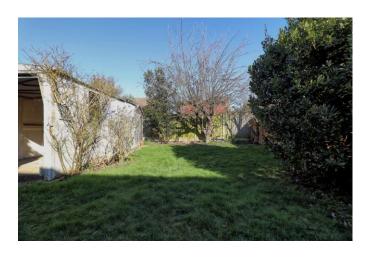

# **REAR GARDEN**

The rear garden is mainly laid to lawn with mature fruit trees and shrub borders. Garden shed. Privacy fencing. Access to garage. Wooden gated side access.