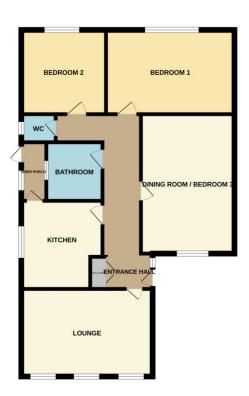

# Property Description

Situated in the much sought-after Burlington Gardens, a quiet yet highly convenient turning within Hadleigh, this two/three-bedroom semi-detached bungalow presents a wonderful opportunity for those seeking a comfortable and accessible home in a desirable location. The property is offered with no onward chain, making it an ideal choice for buyers looking for a straightforward move. At the front of the property, you'll find a spacious, south-facing lounge that is flooded with natural light. To the rear, there are two generously sized bedrooms. Additionally, a separate dining room provides flexibility, with the option to convert it into a third bedroom if required, making the home adaptable to suit your needs. The property also features a functional kitchen and a traditional bathroom with a separate W.C. Outside, the bungalow benefits from a private and low-maintenance rear garden with a detached garage and off-street parking for ample vehicles.

### ENTRANCE HALLWAY

Wood effect cushion flooring. Radiator. Wall mounted thermostat control. Storage cupboard housing combination boiler. Textured ceiling with pendant lighting. Doors giving access through to:

### **LOUNGE**

15' 5" x 12' 1" (4.7m x 3.68m) Double glazed windows to the front. Carpet. Textured ceiling with central pendant lighting and wall lights. Radiator. Feature fireplace inset gas fire.

# DINING ROOM/THIRD BEDROOM

11' 3" x 9' 4" (3.43m x 2.84m) Double glazed window to the front. Carpet. Textured ceiling. Radiator.

# **KITCHEN**

10' 4" x 9' 9" (3.15m x 2.97m) The kitchen is fitted with storage cupboards and drawer packs to both ground and eye level incorporating single bowl with a double drainer and mixer tap over. Tiled effect cushion flooring. Tiled ceiling with strip lighting. Four ring gas cooker. Space for freestanding fridge freezer. Space and plumbing for washing machine. Radiator. Half tiled walls. Further storage cupboards housing gas and electric meters and fuse board. Double glazed window to side. Door leading through to:

# INNER PORCH

Cushion tiled effect flooring. Power points. Opaque glazed door giving access through to rear garden:

# **BEDROOM ONE**

11' 9" x 9' 9" (3.58m x 2.97m) Double glazed window to rear. Carpet. Textured ceiling. Radiator. Fitted wardrobes to one wall with further storage cupboard.

# **BEDROOM TWO**

11' 1" x 10' 0" (3.38 m x 3.05 m) Double glazed window to rear. Carpet. Textured ceiling. Radiator. Fitted wardrobes to one wall with further storage cupboard.

# **BATHROOM**

Fitted in a two piece suite comprising pedestal wash hand basin and panelled bath with taps over. Cushion flooring. Radiator. Opaque single glazed window to side.

# SEPARATE W/C

Comprising close coupled W/C. Wood effect cushion flooring. Opaque double-glazed window to side.