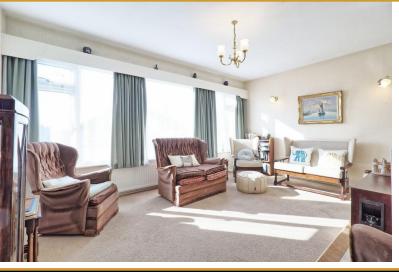

### **LOUNGE**

15' 5" x 12' 1" (4.7m x 3.68m) Double glazed windows to the front. Carpet. Textured ceiling with central pendant lighting and wall lights. Radiator. Feature fireplace inset gas fire.