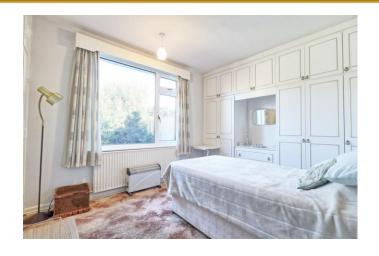

# **BEDROOM ONE**

11' 9" x 9' 9" (3.58m x 2.97m) Double glazed window to rear. Carpet. Textured ceiling. Radiator. Fitted wardrobes to one wall with further storage cupboard.

# **BEDROOM TWO**

11' 1" x 10' 0" (3.38 m x 3.05 m) Double glazed window to rear. Carpet. Textured ceiling. Radiator. Fitted wardrobes to one wall with further storage cupboard.