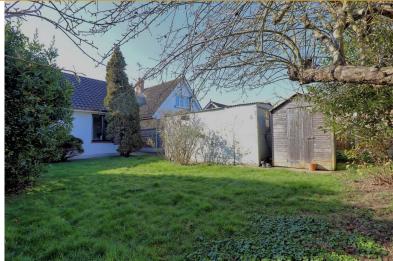

# **REAR GARDEN**

The rear garden is mainly laid to lawn with mature fruit trees and shrub borders. Garden shed. Privacy fencing. Access to garage. Wooden gated side access.