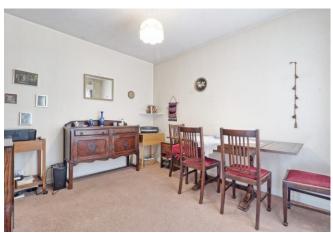

# DINING ROOM/THIRD BEDROOM

11' 3" x 9' 4" (3.43m x 2.84m) Double glazed window to the front. Carpet. Textured ceiling. Radiator.