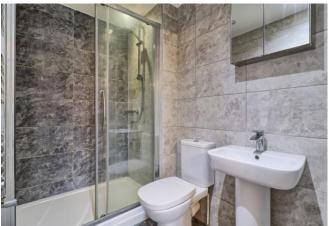

## CLOAKROOM

Fitted in a two piece suite comprising close coupled WC and wash hand basin. Tiled floor. Tiled walls. Flat plastered ceiling with spotlights and extractor.

### **ENSUITE**

3 piece suite comprising self-contained shower cubicle with plumbed in shower and glass screen, pedestal wash hand basin and close coupled WC. Tiling to walls and floors. Flat plastered ceiling with spotlights and extractor. Stainless steel towel rail/radiator.

### **ENSUITE**

Fitted in a three piece suite comprising self-contained shower cubicle with plumbed in shower with glass screen. Wash hand basin and close coupled WC Tiled to floor and walls. Flat plastered ceiling with spotlights and extractor.