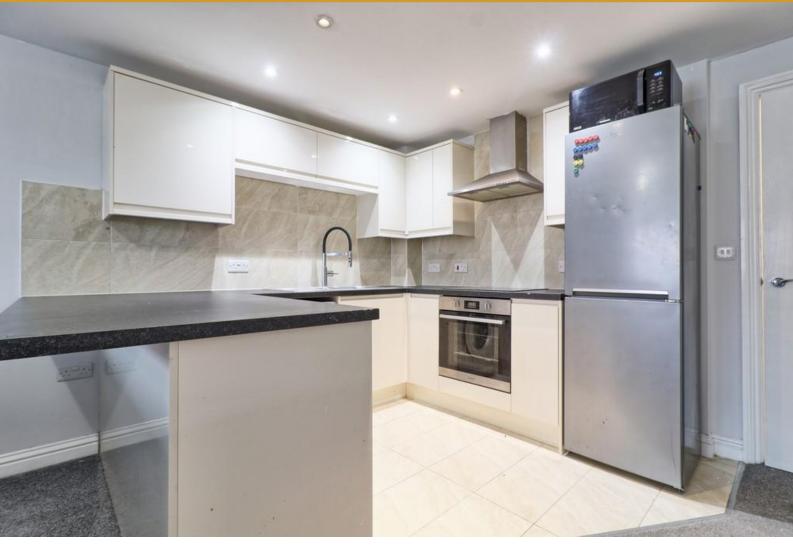

#### KITCHEN AREA

Fitted in modern high gloss units of cupboards and drawer packs to both ground and level with contrasting worktops over with matching breakfast bar for two people. Space for freestanding fridge freezer. Integrated oven grill and hob with extractor. Space and plumbing for washing machine.