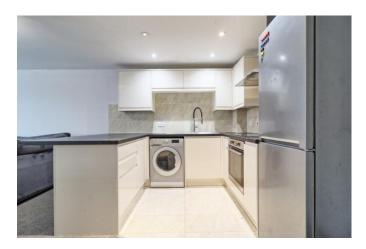

#### KITCHEN AREA

Fitted in modern high gloss units of cupboards and drawer packs to both ground and level with contrasting worktops over with matching breakfast bar for two people. Space for freestanding fridge freezer. Integrated oven grill and hob with extractor. Space and plumbing for washing machine.