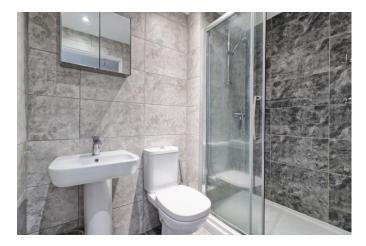

## CLOAKROOM

Fitted in a two piece suite comprising close coupled WC and wash hand basin. Tiled floor. Tiled walls. Flat plastered ceiling with spotlights and extractor.

### **ENSUITE**

3 piece suite comprising self-contained shower cubicle with plumbed in shower and glass screen, pedestal wash hand basin and close coupled WC. Tiling to walls and floors. Flat plastered ceiling with spotlights and extractor. Stainless steel towel rail/radiator.

### **ENSUITE**

Fitted in a three piece suite comprising self-contained shower cubicle with plumbed in shower with glass screen. Wash hand basin and close coupled WC Tiled to floor and walls. Flat plastered ceiling with spotlights and extractor.