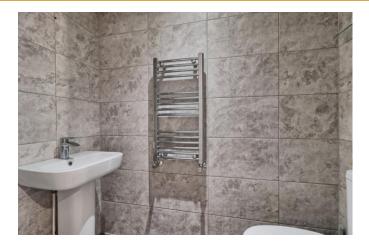

### **ENSUITE**

3 piece suite comprising self-contained shower cubicle with plumbed in shower and glass screen, pedestal wash hand basin and close coupled WC. Tiling to walls and floors. Flat plastered ceiling with spotlights and extractor. Stainless steel towel rail/radiator.

### **ENSUITE**

Fitted in a three piece suite comprising self-contained shower cubicle with plumbed in shower with glass screen. Wash hand basin and close coupled WC Tiled to floor and walls. Flat plastered ceiling with spotlights and extractor.