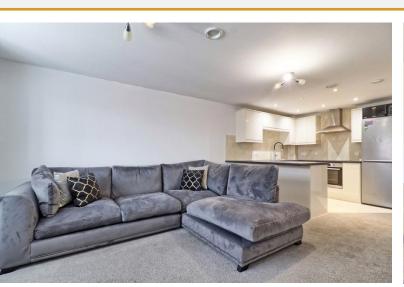

Both double bedrooms are impressively sized, each boasting its own luxuriously tiled ensuite bathroom, ensuring convenience and privacy. Additionally, a two-piece tiled cloakroom caters to guests.

The heart of the home is the expansive open-plan lounge and kitchen area, ideal for entertaining or unwinding. The kitchen is tastefully appointed with modern units, integrated appliances, and a sleek tiled floor, blending style with functionality.

### OPEN PLAN LOUNGE KITCHEN

23' 2" x 11' 6" (7.06m x 3.51m) LOUNGE AREA

Carpet. Radiator. Flat plastered ceiling. Double glazed windows to side. Built-in cupboard housing boiler for central heating and hot water systems.

#### KITCHEN AREA

Fitted in modern high gloss units of cupboards and drawer packs to both ground and level with contrasting worktops over with matching breakfast bar for two people. Space for freestanding fridge freezer. Integrated oven grill and hob with extractor. Space and plumbing for washing machine.