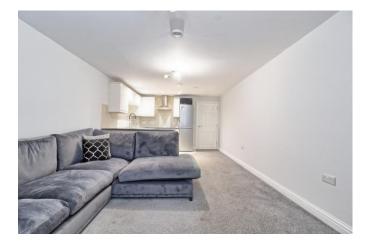

### OPEN PLAN LOUNGE KITCHEN

23' 2" x 11' 6" (7.06m x 3.51m) LOUNGE AREA

Carpet. Radiator. Flat plastered ceiling. Double glazed windows to side. Built-in cupboard housing boiler for central heating and hot water systems.

#### KITCHEN AREA

Fitted in modern high gloss units of cupboards and drawer packs to both ground and level with contrasting worktops over with matching breakfast bar for two people. Space for freestanding fridge freezer. Integrated oven grill and hob with extractor. Space and plumbing for washing machine.