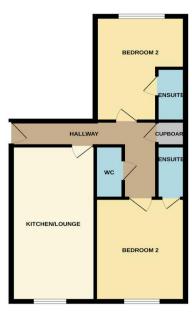

#### GROUND FLOOR 558 sq.ft. (51.9 sq.m.) approx.

#### Energy performance certificate (EPC)

221 London Road Hadleigh Essex SS7 2RD www.brownbrand.co.uk sales@brownbrand.com 01702 552966

AL FLOOR AREA: 558 sq.ft. (51.9 sq.m.) approx. been made to ensure the accuracy of the floorplan contained here, measurements is and any other beins are approximate and no responsibility is taken for any error, error. This plan is of infloorable purposes of high and should be used as such by any.