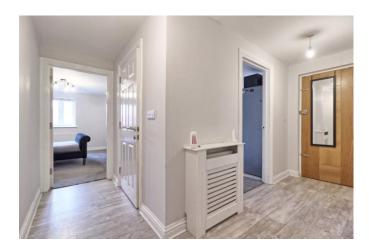

### ENTRANCE HALL

Wood effect flooring. Radiator behind cover. Flat plastered ceiling. Security entry phone system. Panelled doors giving access to all rooms.

### WALK IN CUPBOARD

Housing meters and airvac system.