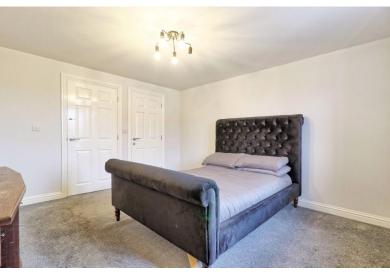

### BEDROOM ONE

13' x 11' 7" (3.96m x 3.53m) Carpet. Radiator. Flat plastered ceiling double glazed window to side. Panel door giving access to

### BEDROOM TWO

16' 9" x 9' 6" (5.11m x 2.9m) (Maximum L shaped measurement) Carpet. Radiator. Flat plastered ceiling.Double glazed window to side. Panel door giving access to.