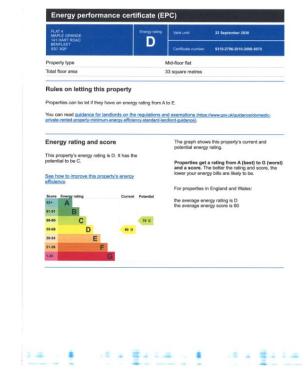

coupled WC. Tiled floor. Tiled walls. Extractor fan. Flat plastered ceiling with coving. Electric towel rail/radiator. Built-in cupboard housing hot water tank.

#### **BEDROOM**

12' 3" x 8' 4" (3.73 m x 2.54 m) Carpet. Electric heater. Double glazed window inside. Flat plastered ceiling with coving. Built-in double door wardrobe.





GROUND FLOOR

# **EXTERNALLY**

Communal Patio/Terrace area to rear with washing line and Bin area.

## **PARKING**

Block enjoys a substantial frontage with parking for each individual flat and visitors. Boarded by flowerbeds with shrubs and retaining brick wall with wrought iron railings.

Material Information Service charge - £1,000 Yearly Ground rent - £100 Yearly 111 years remaining lease Council tax band A



221 London Road

Hadleigh

Essex SS7 2RD





sales@brownbrand.com 01702 552966