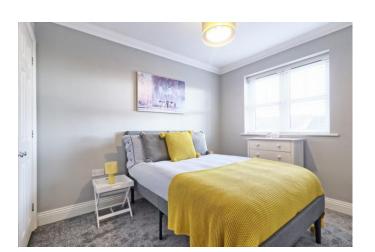

#### **BEDROOM**

12' 3" x 8' 4" (3.73 m x 2.54 m) Carpet. Electric heater. Double glazed window inside. Flat plastered ceiling with coving. Built-in double door wardrobe.

GROUND FLOOR