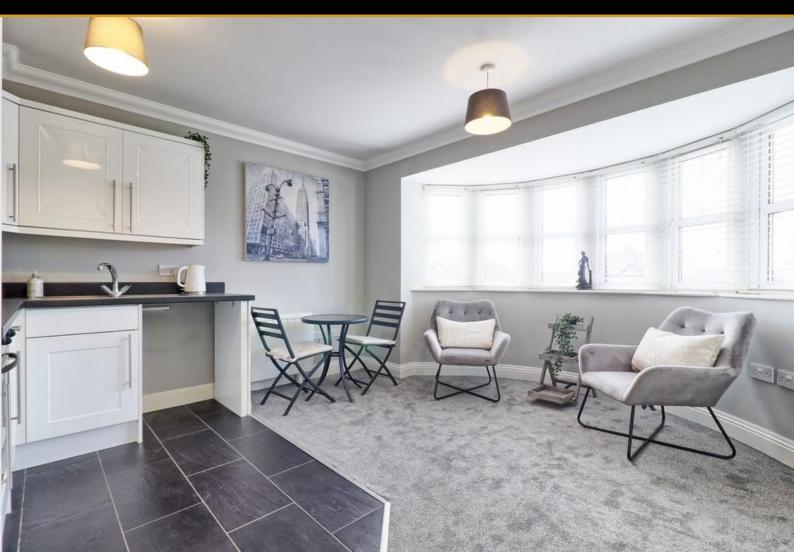

# Property Description

Situated within a delightful New England-style detached block, this bright and spacious first-floor apartment offers an excellent blend of comfort and modern living. The property features a communal entrance with a secure entry phone system, leading to a well-designed living space. The open-plan lounge and kitchen are enhanced by a large bay window that fills the room with natural light and includes integrated appliances such as a hob, oven, and hood.

# LOUNGE/KITCHEN

15' 2" x 12' 3" (4.62m x 3.73m)

#### LOUNGE AREA

Carpet. Large double glazed bay window to front. Flat plastered ceiling with coving. Electric heater.