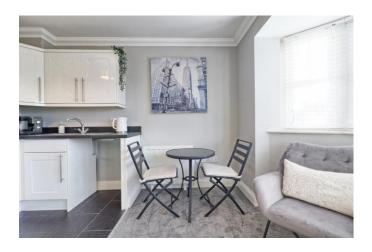

# LOUNGE/KITCHEN

15' 2" x 12' 3" (4.62m x 3.73m)

#### LOUNGE AREA

Carpet. Large double glazed bay window to front. Flat plastered ceiling with coving. Electric heater.