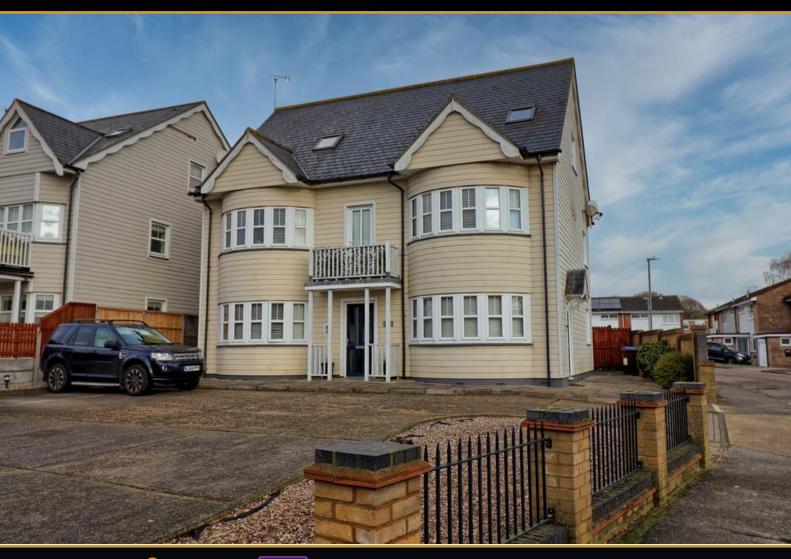

**Hart Road** Thundersley, SS7 3QP

- Delightful New England-style flat in detached block
- Open-plan lounge and kitchen are enhanced by a large bay window
- Modern three-piece tiled bathroom is fitted with a plumbed-in shower
- Generously sized master bedroom which includes built-in wardrobes

# Property Description

Situated within a delightful New England-style detached block, this bright and spacious first-floor apartment offers an excellent blend of comfort and modern living. The property features a communal entrance with a secure entry phone system, leading to a well-designed living space. The open-plan lounge and kitchen are enhanced by a large bay window that fills the room with natural light and includes integrated appliances such as a hob, oven, and hood.

Additional highlights include parking at the front for residents and visitors, and the property is offered in immaculate condition with the convenience of vacant possession. Perfectly suited for those seeking a move-in-ready home, this is an opportunity not to be missed. Early viewing is highly recommended.

## **PARKING**

Block enjoys a substantial frontage with parking for each individual flat and visitors. Boarded by flowerbeds with shrubs and retaining brick wall with wrought iron railings.

Material Information Service charge - £1,000 Yearly Ground rent - £100 Yearly 111 years remaining lease Council tax band A