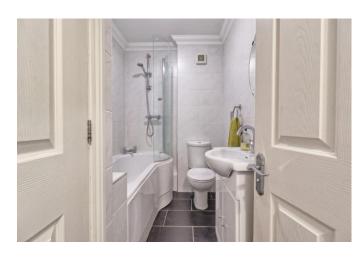

The modern three-piece tiled bathroom is fitted with a plumbed-in shower, offering both style and functionality. The generously sized master bedroom includes built-in wardrobes, providing ample storage while maintaining a sense of space.

#### **BATHROOM**

Fitted in a white three-piece suite comprising P shaped panelled bath with plumbed in shower over and glass screen, pedestal wash hand basin inset to vanity unit and close coupled WC. Tiled floor. Tiled walls. Extractor fan. Flat plastered ceiling with coving. Electric towel rail/radiator. Built-in cupboard housing hot water tank.