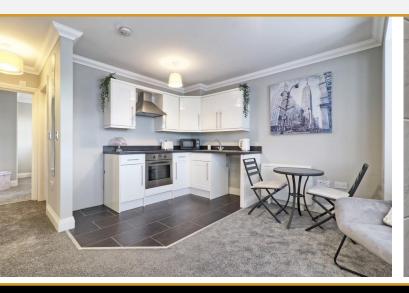

# Property Description

Situated within a delightful New England-style detached block, this bright and spacious first-floor apartment offers an excellent blend of comfort and modern living. The property features a communal entrance with a secure entry phone system, leading to a well-designed living space. The open-plan lounge and kitchen are enhanced by a large bay window that fills the room with natural light and includes integrated appliances such as a hob, oven, and hood.

# LOUNGE/KITCHEN

15' 2" x 12' 3" (4.62m x 3.73m)

## KITCHEN AREA

Fitted in a range of white high gloss units offering cupboards and drawer packs to both ground and high level with contrasting Roll edge work surfaces over. Inset oven and grill with four ring hob with extractor over. Space for freestanding fridge freezer. Space and plumbing for washing machine. Inset stainless steel single bowl single drainer sink unit with mixer taps. Tiled floor. Flat plastered ceiling with coving.