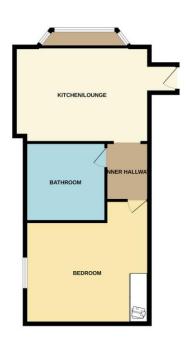

#### **ACCOMMODATION**

Accommodation approached via communal entrance door giving access to communal entrance hall.

Carpet. Access to stairs to all floors. Flat plastered ceiling with coving and courtesy lighting. Electric heater. Personal entrance door to individual flat.

# LOUNGE/KITCHEN

15' 2" x 12' 3" (4.62m x 3.73m)

#### LOUNGE AREA

Carpet. Large double glazed bay window to front. Flat plastered ceiling with coving. Electric heater.

## KITCHEN AREA

Fitted in a range of white high gloss units offering cupboards and drawer packs to both ground and high level with contrasting Roll edge work surfaces over. Inset oven and grill with four ring hob with extractor over. Space for freestanding fridge freezer. Space and plumbing for washing machine. Inset stainless steel single bowl single drainer sink unit with mixer taps. Tiled floor. Flat plastered ceiling with coving.

## INNER HALLWAY

Carpet. Electric heater. Wall mounted switches. Security entry phone system. Flat plastered ceiling with coving. Panel doors to other rooms.

#### **BATHROOM**

Fitted in a white three-piece suite comprising P shaped panelled bath with plumbed in shower over and glass screen, pedestal wash hand basin inset to vanity unit and close coupled WC. Tiled floor. Tiled walls. Extractor fan. Flat plastered ceiling with coving. Electric towel rail/radiator. Built-in cupboard housing hot water tank.

#### **BEDROOM**

12' 3" x 8' 4" (3.73 m x 2.54 m) Carpet. Electric heater. Double glazed window inside. Flat plastered ceiling with coving. Built-in double door wardrobe.

GROUND FLOOR