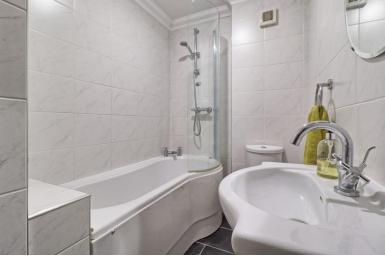

The modern three-piece tiled bathroom is fitted with a plumbed-in shower, offering both style and functionality. The generously sized master bedroom includes built-in wardrobes, providing ample storage while maintaining a sense of space.

#### **BATHROOM**

Fitted in a white three-piece suite comprising P shaped panelled bath with plumbed in shower over and glass screen, pedestal wash hand basin inset to vanity unit and close coupled WC. Tiled floor. Tiled walls. Extractor fan. Flat plastered ceiling with coving. Electric towel rail/radiator. Built-in cupboard housing hot water tank.