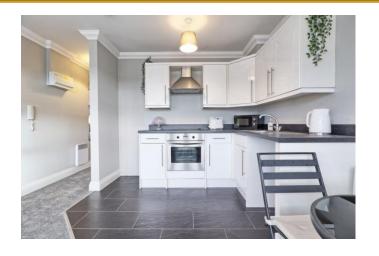

# Property Description

Situated within a delightful New England-style detached block, this bright and spacious first-floor apartment offers an excellent blend of comfort and modern living. The property features a communal entrance with a secure entry phone system, leading to a well-designed living space. The open-plan lounge and kitchen are enhanced by a large bay window that fills the room with natural light and includes integrated appliances such as a hob, oven, and hood.

## KITCHEN AREA

Fitted in a range of white high gloss units offering cupboards and drawer packs to both ground and high level with contrasting Roll edge work surfaces over. Inset oven and grill with four ring hob with extractor over. Space for freestanding fridge freezer. Space and plumbing for washing machine. Inset stainless steel single bowl single drainer sink unit with mixer taps. Tiled floor. Flat plastered ceiling with coving.