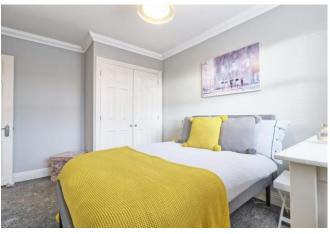

The modern three-piece tiled bathroom is fitted with a plumbed-in shower, offering both style and functionality. The generously sized master bedroom includes built-in wardrobes, providing ample storage while maintaining a sense of space.

#### **BEDROOM**

12' 3" x 8' 4" (3.73 m x 2.54 m) Carpet. Electric heater. Double glazed window inside. Flat plastered ceiling with coving. Built-in double door wardrobe.

GROUND FLOOR