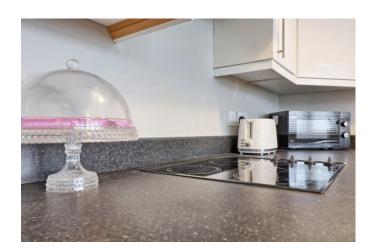

## KITCHEN AREA

Fitted in a range of white high gloss units offering cupboards and drawer packs to both ground and high level with contrasting Roll edge work surfaces over. Inset oven and grill with four ring hob with extractor over. Space for freestanding fridge freezer. Space and plumbing for washing machine. Inset stainless steel single bowl single drainer sink unit with mixer taps. Tiled floor. Flat plastered ceiling with coving.