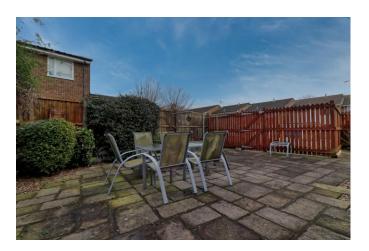

# **EXTERNALLY**

Communal Patio/Terrace area to rear with washing line and Bin area.