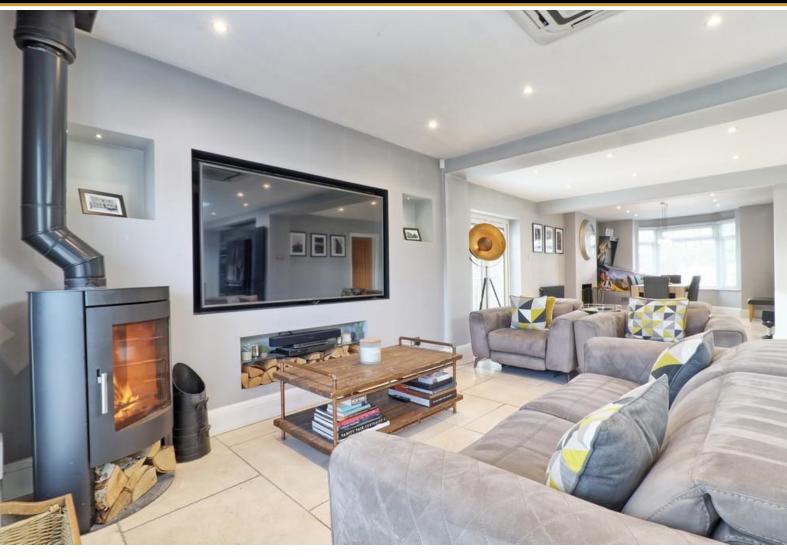

### **LOUNGE AREA**

Double glazed bi-folding doors giving access to garden, tiled Flooring, log burner, smooth plastered ceiling with inset spotlights, airconditioning unit. Radiator.