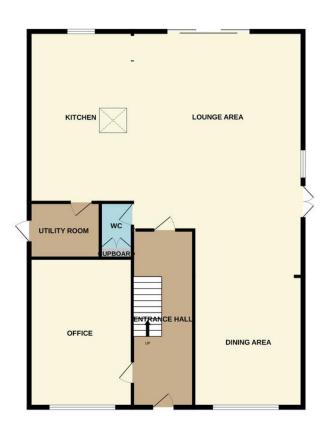

#### ENTRANCE HALLWAY

15' 4" x 5' 9" (4.67m x 1.75m) Tiled flooring. Radiator. Smooth plastered ceiling with coving. Alarm system. Stairs to first floor. Door to:

#### **STUDY**

15' 7" x 11' 3" (4.75m x 3.43m) Double glazed bay window to front. Feature fireplace. Radiator. Fitted carpet. Smooth plastered ceiling.

#### LOUNGE/KITCHEN/DINER

38' 9" x 27' 3" reducing to 15'3(11.81m x 8.31m) **DINING AREA** 

14' 4" (into bay) x 11' 3" (4.37m x 3.43m) Double glazed window to front. Tiled flooring, smooth plastered ceiling with inset spotlights, feature fireplace, radiator to two walls. Double glazed French doors giving side access to garden. Door to:

# GROUND FLOOR WC

Two-piece suite comprising wall mounted sink unit with tiled splash backs. WC. Tiled Flooring, heated towel rail. Smooth plastered ceiling with inset spotlights, cupboard housing electric meter.

### **LOUNGE AREA**

Double glazed bi-folding doors giving access to garden, tiled Flooring, log burner, smooth plastered ceiling with inset spotlights, airconditioning unit. Radiator.

### **KITCHEN**

Beautifully fitted kitchen with quartz worktops and large with island area. Eye and base units with built in Butler sink. 5 ring Gas hob with extractor fan above. Integrated dishwasher. Two times wine coolers, space for large freestanding American style fridge freezer, double electric oven and grill. Skylight window. double glazed window to rear. Tiled splashback. Tiled Flooring smooth plastered ceiling with inset spotlights. Door to:

# **UTILITY ROOM**

Double glazed door giving access to garden. Space and plumbing for washing machine, space for tumble dryer. wall mounted units, quartz tops with built-in but sink. Cupboard housing wall mounted boiler.