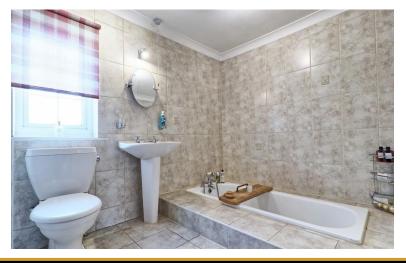

# **BATHROOM**

Three piece suite comprising sunken bath. Pedestal wash hand basin, WC, tiled walls, tiled flooring, smooth plastered ceiling with coving, heated towel rail.

### **WET ROOM**

Fully tiled walls and flooring, heated towel rail. Rain shower. Obscure glazed window to side.