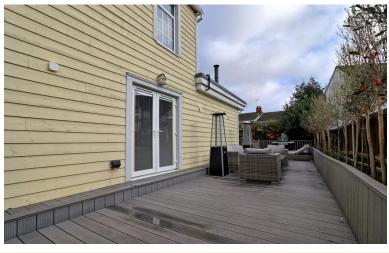

The low-maintenance rear garden has been designed with entertaining in mind, featuring a dedicated area perfect for outdoor dining and gatherings. This home is offered with the benefit of no onward chain, making for a smooth and hassle-free move. This property is a true gem, combining contemporary design with traditional charm, and is a must-see for anyone seeking a family home in a prime location.

#### **REAR GARDEN**

The rear garden has a large, decked area to the side which is great for entertaining and a further decked area from the bifolfong doors. Remainder laid to lawn with tree and shrub borders, privacy fencing, wooden shed. Gated side access to both sides. Outside tap