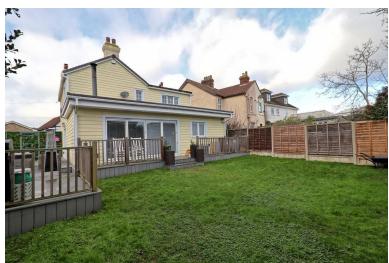

The low-maintenance rear garden has been designed with entertaining in mind, featuring a dedicated area perfect for outdoor dining and gatherings. This home is offered with the benefit of no onward chain, making for a smooth and hassle-free move. This property is a true gem, combining contemporary design with traditional charm, and is a must-see for anyone seeking a family home in a prime location.

#### **REAR GARDEN**

The rear garden has a large, decked area to the side which is great for entertaining and a further decked area from the bifolfong doors. Remainder laid to lawn with tree and shrub borders, privacy fencing, wooden shed. Gated side access to both sides. Outside tap