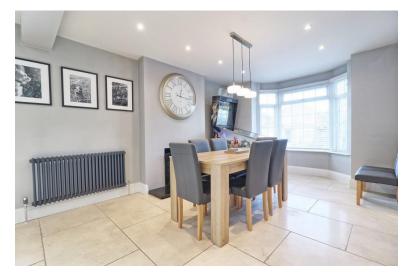

Upon entering, you are greeted by the spacious and inviting hallway, which leads to a stunning kitchen-diner and family room—the heart of the home. This open-plan space has been thoughtfully designed, offering ample room for both cooking and entertaining, with high-end finishes and modern appliances. The dining and family areas provide a welcoming and versatile space, perfect for family gatherings or relaxing.

#### LOUNGE/KITCHEN/DINER

38' 9" x 27' 3" reducing to 15'3(11.81m x 8.31m) **DINING AREA** 

14' 4" (into bay) x 11' 3" (4.37m x 3.43m) Double glazed window to front. Tiled flooring, smooth plastered ceiling with inset spotlights, feature fireplace, radiator to two walls. Double glazed French doors giving side access to garden. Door to: