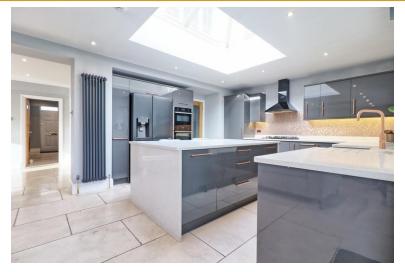

Upon entering, you are greeted by the spacious and inviting hallway, which leads to a stunning kitchen-diner and family room—the heart of the home. This open-plan space has been thoughtfully designed, offering ample room for both cooking and entertaining, with high-end finishes and modern appliances. The dining and family areas provide a welcoming and versatile space, perfect for family gatherings or relaxing.

### **KITCHEN**

Beautifully fitted kitchen with quartz worktops and large with island area. Eye and base units with built in Butler sink. 5 ring Gas hob with extractor fan above. Integrated dishwasher. Two times wine coolers, space for large freestanding American style fridge freezer, double electric oven and grill. Skylight window. double glazed window to rear. Tiled splashback. Tiled Flooring smooth plastered ceiling with inset spotlights. Door to: