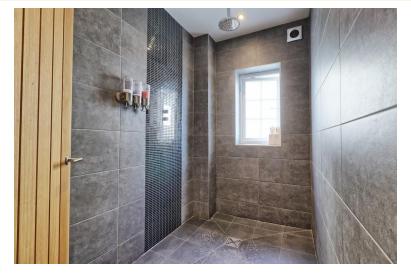

### **WET ROOM**

Fully tiled walls and flooring, heated towel rail. Rain shower. Obscure glazed window to side.