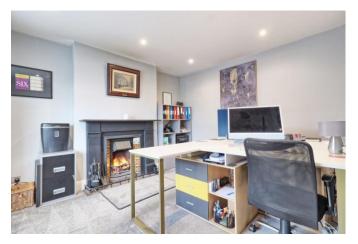

The property retains many of its original features, adding character and warmth throughout. There is a separate office, perfect for those working from home or in need of additional space.

The accommodation includes four generous bedrooms, offering plenty of space for a growing family. The main bathroom is well-appointed with modern fixtures and a further wet room. A further ground-floor WC and utility room complete the practical layout.

#### **STUDY**

15' 7" x 11' 3" (4.75m x 3.43m) Double glazed bay window to front. Feature fireplace. Radiator. Fitted carpet. Smooth plastered ceiling.