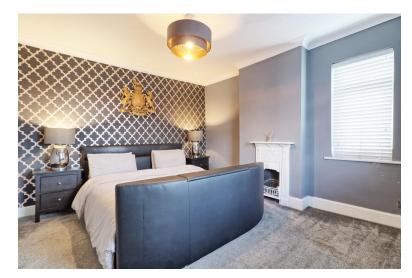

### **BEDROOM ONE**

Double glazed window to front and side, feature fireplace, radiator, fitted carpet, smooth plastered ceiling with coving.