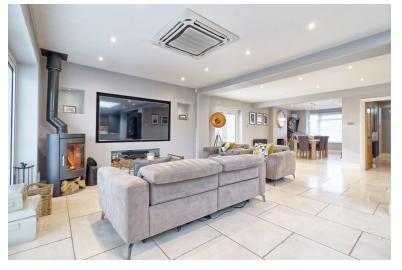

#### LOUNGE/KITCHEN/DINER

38' 9" x 27' 3" reducing to 15'3(11.81m x 8.31m) **DINING AREA** 

14' 4" (into bay) x 11' 3" (4.37m x 3.43m) Double glazed window to front. Tiled flooring, smooth plastered ceiling with inset spotlights, feature fireplace, radiator to two walls. Double glazed French doors giving side access to garden. Door to:

### **LOUNGE AREA**

Double glazed bi-folding doors giving access to garden, tiled Flooring, log burner, smooth plastered ceiling with inset spotlights, airconditioning unit. Radiator.

### **KITCHEN**

Beautifully fitted kitchen with quartz worktops and large with island area. Eye and base units with built in Butler sink. 5 ring Gas hob with extractor fan above. Integrated dishwasher. Two times wine coolers, space for large freestanding American style fridge freezer, double electric oven and grill. Skylight window. double glazed window to rear. Tiled splashback. Tiled Flooring smooth plastered ceiling with inset spotlights. Door to: