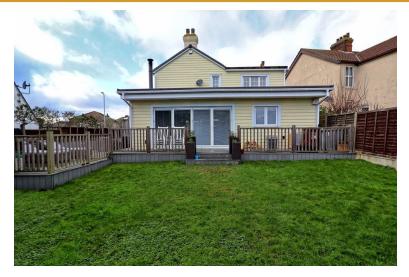

The low-maintenance rear garden has been designed with entertaining in mind, featuring a dedicated area perfect for outdoor dining and gatherings. This home is offered with the benefit of no onward chain, making for a smooth and hassle-free move. This property is a true gem, combining contemporary design with traditional charm, and is a must-see for anyone seeking a family home in a prime location.

#### **REAR GARDEN**

The rear garden has a large, decked area to the side which is great for entertaining and a further decked area from the bifolfong doors. Remainder laid to lawn with tree and shrub borders, privacy fencing, wooden shed. Gated side access to both sides. Outside tap