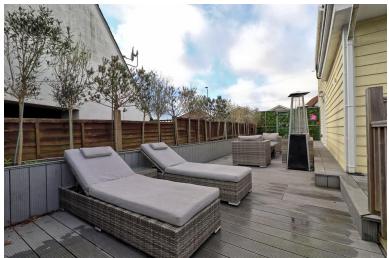

The low-maintenance rear garden has been designed with entertaining in mind, featuring a dedicated area perfect for outdoor dining and gatherings. This home is offered with the benefit of no onward chain, making for a smooth and hassle-free move. This property is a true gem, combining contemporary design with traditional charm, and is a must-see for anyone seeking a family home in a prime location.

#### **REAR GARDEN**

The rear garden has a large, decked area to the side which is great for entertaining and a further decked area from the bifolfong doors. Remainder laid to lawn with tree and shrub borders, privacy fencing, wooden shed. Gated side access to both sides. Outside tap