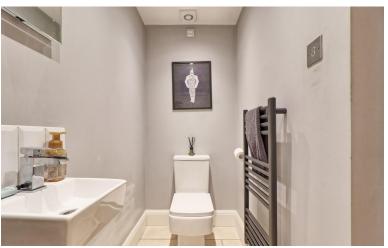

# GROUND FLOOR WC

Two-piece suite comprising wall mounted sink unit with tiled splash backs. WC. Tiled Flooring, heated towel rail. Smooth plastered ceiling with inset spotlights, cupboard housing electric meter.