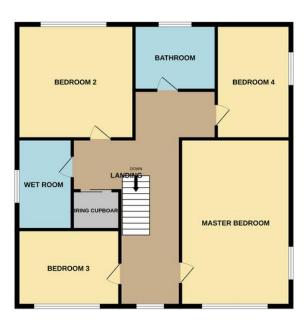

#### **LANDING**

Large feature window to front. Fitted carpet, smooth plastered ceiling with inset spotlights, large storage cupboard. Door to:

### **BEDROOM ONE**

Double glazed window to front and side, feature fireplace, radiator, fitted carpet, smooth plastered ceiling with coving.

### **BEDROOM TWO**

12' 5" x 10' 2" (3.78m x 3.1m) Double glazed window to rear, radiator, fitted carpet, smooth plastered ceiling with coving.

## **BEDROOM THREE**

11' 3" x 7' 2" (3.43m x 2.18m) Double glazed window to front, radiator, fitted carpet.

### **BEDROOM FOUR**

9' 10" x 6' 2" (3m x 1.88m) Double glazed window to side, radiator, fitted carpet, smooth plastered ceiling with coving.

# **BATHROOM**

Three piece suite comprising sunken bath. Pedestal wash hand basin, WC, tiled walls, tiled flooring, smooth plastered ceiling with coving, heated towel rail.

### **WET ROOM**

Fully tiled walls and flooring, heated towel rail. Rain shower. Obscure glazed window to side.