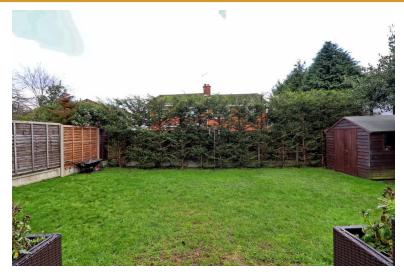

#### **REAR GARDEN**

The rear garden has a large, decked area to the side which is great for entertaining and a further decked area from the bifolfong doors. Remainder laid to lawn with tree and shrub borders, privacy fencing, wooden shed. Gated side access to both sides. Outside tap