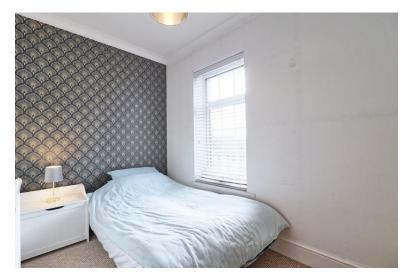

### **BEDROOM ONE**

Double glazed window to front and side, feature fireplace, radiator, fitted carpet, smooth plastered ceiling with coving.

### **BEDROOM TWO**

12' 5" x 10' 2" (3.78m x 3.1m) Double glazed window to rear, radiator, fitted carpet, smooth plastered ceiling with coving.

## **BEDROOM THREE**

11' 3" x 7' 2" (3.43m x 2.18m) Double glazed window to front, radiator, fitted carpet.

### **BEDROOM FOUR**

9' 10" x 6' 2" (3m x 1.88m) Double glazed window to side, radiator, fitted carpet, smooth plastered ceiling with coving.