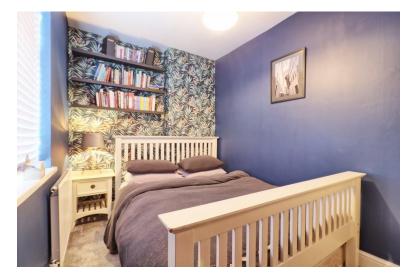

### **BEDROOM ONE**

Double glazed window to front and side, feature fireplace, radiator, fitted carpet, smooth plastered ceiling with coving.

### **BEDROOM TWO**

12' 5" x 10' 2" (3.78m x 3.1m) Double glazed window to rear, radiator, fitted carpet, smooth plastered ceiling with coving.

## **BEDROOM THREE**

11' 3" x 7' 2" (3.43m x 2.18m) Double glazed window to front, radiator, fitted carpet.

### **BEDROOM FOUR**

9' 10" x 6' 2" (3m x 1.88m) Double glazed window to side, radiator, fitted carpet, smooth plastered ceiling with coving.