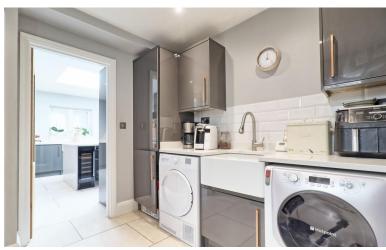

# **UTILITY ROOM**

Double glazed door giving access to garden. Space and plumbing for washing machine, space for tumble dryer. wall mounted units, quartz tops with built-in but sink. Cupboard housing wall mounted boiler.