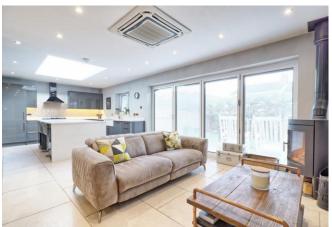

#### LOUNGE/KITCHEN/DINER

38' 9" x 27' 3" reducing to 15'3(11.81m x 8.31m) **DINING AREA** 

14' 4" (into bay) x 11' 3" (4.37m x 3.43m) Double glazed window to front. Tiled flooring, smooth plastered ceiling with inset spotlights, feature fireplace, radiator to two walls. Double glazed French doors giving side access to garden. Door to:

### **LOUNGE AREA**

Double glazed bi-folding doors giving access to garden, tiled Flooring, log burner, smooth plastered ceiling with inset spotlights, airconditioning unit. Radiator.