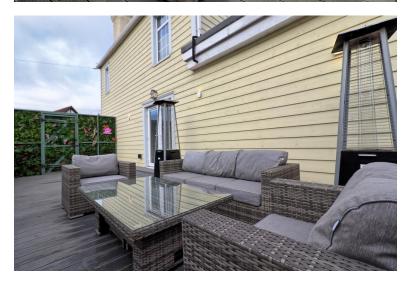

The low-maintenance rear garden has been designed with entertaining in mind, featuring a dedicated area perfect for outdoor dining and gatherings. This home is offered with the benefit of no onward chain, making for a smooth and hassle-free move. This property is a true gem, combining contemporary design with traditional charm, and is a must-see for anyone seeking a family home in a prime location.

#### **REAR GARDEN**

The rear garden has a large, decked area to the side which is great for entertaining and a further decked area from the bifolfong doors. Remainder laid to lawn with tree and shrub borders, privacy fencing, wooden shed. Gated side access to both sides. Outside tap