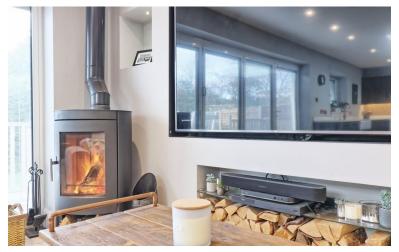

### **LOUNGE AREA**

Double glazed bi-folding doors giving access to garden, tiled Flooring, log burner, smooth plastered ceiling with inset spotlights, airconditioning unit. Radiator.