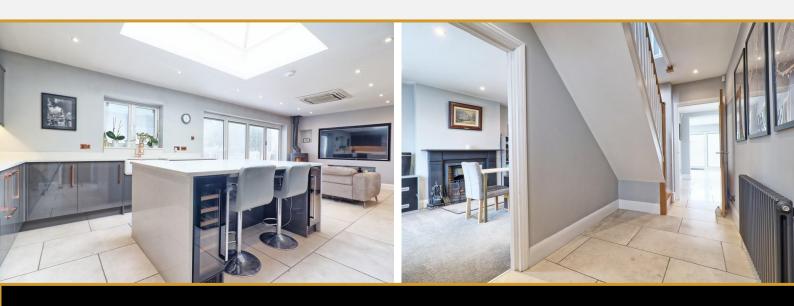

Upon entering, you are greeted by the spacious and inviting hallway, which leads to a stunning kitchen-diner and family room—the heart of the home. This open-plan space has been thoughtfully designed, offering ample room for both cooking and entertaining, with high-end finishes and modern appliances. The dining and family areas provide a welcoming and versatile space, perfect for family gatherings or relaxing.

#### LOUNGE/KITCHEN/DINER

38' 9" x 27' 3" reducing to 15'3(11.81m x 8.31m) **DINING AREA** 

14' 4" (into bay) x 11' 3" (4.37m x 3.43m) Double glazed window to front. Tiled flooring, smooth plastered ceiling with inset spotlights, feature fireplace, radiator to two walls. Double glazed French doors giving side access to garden. Door to:

### **KITCHEN**

Beautifully fitted kitchen with quartz worktops and large with island area. Eye and base units with built in Butler sink. 5 ring Gas hob with extractor fan above. Integrated dishwasher. Two times wine coolers, space for large freestanding American style fridge freezer, double electric oven and grill. Skylight window. double glazed window to rear. Tiled splashback. Tiled Flooring smooth plastered ceiling with inset spotlights. Door to: