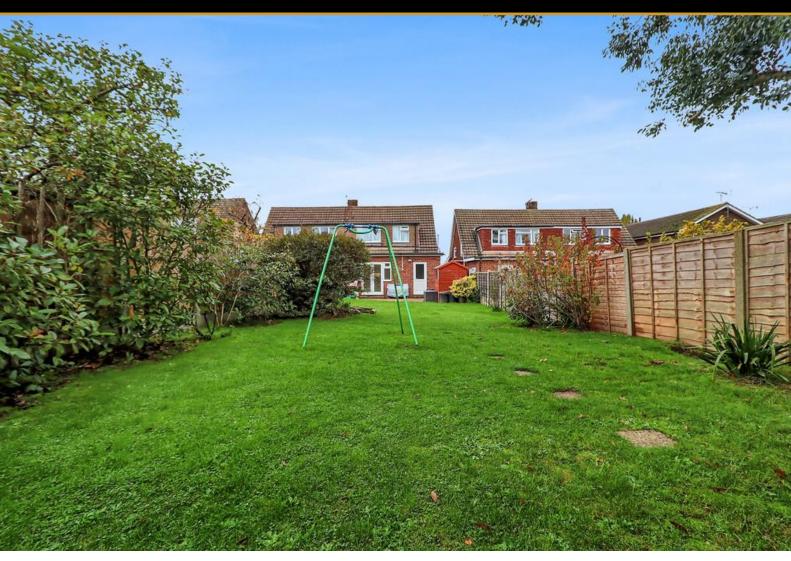

# Property Description

Located in a popular residential turning with convenient access to the A13 and excellent local schools, extended three-bedroom semi-detached home offers exceptional space and ideal for family living. Entering through a welcoming hallway, you'll find a comfortable lounge at the front of the home. Ground floor also features a convenient modern bathroom and to the rear, a spacious and modern kitchen-diner awaits, equipped with ample counter space and designed for both everyday meals and entertaining. First floor accommodation there are three well-proportioned bedrooms, each offering comfort and versatility and a cloakroom. Unoverlooked rear garden extends approximately 90 feet (unmeasured ) and to the front offers a integral garage and ample off street parking.

# **REAR GARDEN**

Unoverlooked 90ft (unmeasured) rear garden with a large paved patio area with remainder laid to lawn with mature shrubs. Privacy fencing. Two wooden sheds. Outdoor lighting. Outside tap. Gated side access.