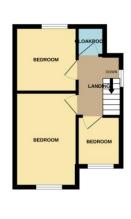

# FIRST FLOOR ACCOMMODATION

# LANDING

Opaque double glazed window to side. Loft access. Carpet. Doors giving access to:

#### BEDROOM ONE

12' 1" x 11' 8" (3.68m x 3.56m) Double glazed window to rear. Carpet. Textured ceiling. Radiator. Storage cupboard housing boiler.

White every attempt has been made to ensure the accuracy of the flooplan contained been, measurement of doors, whitehors, cross-superium and any other beens are approximate and no reproductives in been to also a great mission or no real-operium. This pain in the illustrative purposes with with should be cooled as such by early prompsective purchases. The services, systems and appliances shown have not been tended and no guisser as the participant of the participant

#### **BEDROOM TWO**

11' 9" x 9' 3" (3.58m x 2.82m) Double glazed leadlight window to front. Carpet. Textured ceiling. Radiator.

### BEDROOM THREE

9' 1" x 8' 5" (2.77m x 2.57m) Double glazed window to rear. Carpet. Textured ceiling. Radiator.

# CLOAKROOM

Two piece suite comprising wash hand basin and low level w/c. Textured ceiling. Carpet.