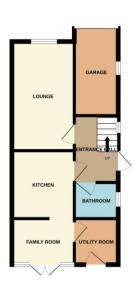

#### BEDROOM ONE

12' 1" x 11' 8" (3.68m x 3.56m) Double glazed window to rear. Carpet. Textured ceiling. Radiator. Storage cupboard housing boiler.

White every attempt has been made to ensure the accuracy of the flooplan contained been, measurement of doors, whitehors, cross-superium and any other beens are approximate and no reproductives in been to also a great mission or no real-operium. This pain in the illustrative purposes with with should be cooled as such by early prompsective purchases. The services, systems and appliances shown have not been tended and no guisser as the participant of the participant