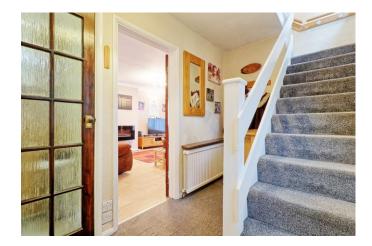

#### **ENTRANCE HALLWAY**

Carpeted stairs to first floor with under stairs storage. Wall-mounted thermostat control. Radiator. Textured ceiling. Doors to: