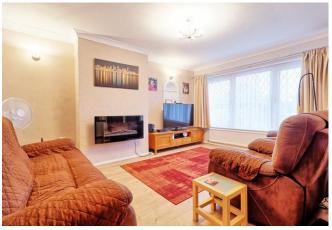

#### LOUNGE

15' 5" x 13' (4.7m x 3.96m) Double glazed leadlight windows to front. Radiators. Wood effect laminate flooring. Textured ceiling with coving and central light. Feature electric log effect fireplace.