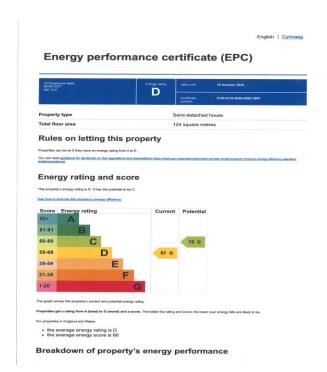

tended and no guisser as the participant of the participant

#### **BEDROOM TWO**

11' 9" x 9' 3" (3.58m x 2.82m) Double glazed leadlight window to front. Carpet. Textured ceiling. Radiator.

### BEDROOM THREE

9' 1" x 8' 5" (2.77m x 2.57m) Double glazed window to rear. Carpet. Textured ceiling. Radiator.

# CLOAKROOM

Two piece suite comprising wash hand basin and low level w/c. Textured ceiling. Carpet.

# **REAR GARDEN**

Unoverlooked 90ft (unmeasured) rear garden with a large paved patio area with remainder laid to lawn with mature shrubs. Privacy fencing. Two wooden sheds. Outdoor lighting. Outside tap. Gated side access.

# **GARAGE**

15' 2" x 8' 4"  $(4.62m \times 2.54m)$  Up and over door with power and lighting. Gas & electric meters.

### **PARKING**

Ample off street parking.