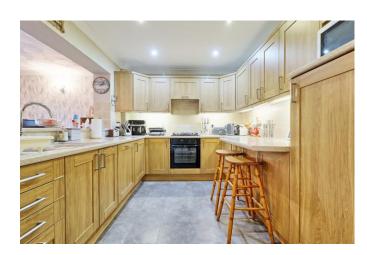

#### **KITCHEN**

The kitchen is fitted with modern eye and base level units with contrasting worksurface/breakfast bar over incorporating one and a half stainless steel sink with mixer tap over. Integrated Neff electric oven with four ring gas hob over and extractor fan above. Integrated dishwasher. Integrated freezer and fridge. Tiled splashbacks. Smooth plastered ceiling with coving & inset spotlights. Laminate flooring. Space for microwave.