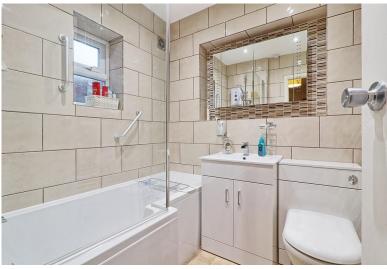

#### GROUND FLOOR BATHROOM

Three-piece suite comprising close coupled w/c. Wash hand basin inset to vanity unit with mixer tap over. Panelled bath with shower over and shower screen. Tiled walls. Tiled flooring. Radiator. Double glazed opaque window to the side.