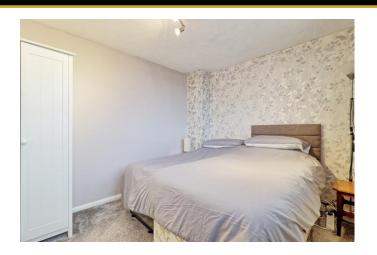

#### **BEDROOM TWO**

11' 9" x 9' 3" (3.58m x 2.82m) Double glazed leadlight window to front. Carpet. Textured ceiling. Radiator.

### BEDROOM THREE

9' 1" x 8' 5" (2.77m x 2.57m) Double glazed window to rear. Carpet. Textured ceiling. Radiator.