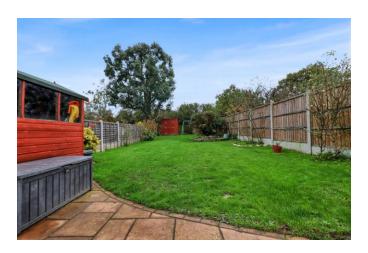

# **REAR GARDEN**

Unoverlooked 90ft (unmeasured) rear garden with a large paved patio area with remainder laid to lawn with mature shrubs. Privacy fencing. Two wooden sheds. Outdoor lighting. Outside tap. Gated side access.