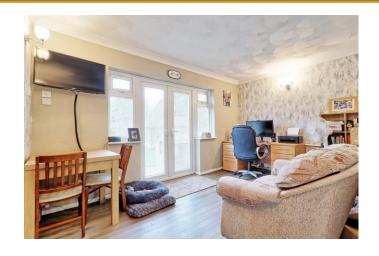

# **DINING AREA**

Double glazed French doors with windows both sides leading out to unoverlooked rear garden. Wood effect laminate flooring. Textured ceiling with coving. Wall lights. Door leading through to:

# UTILITY ROOM

9' 7" x 6' 4" (2.92m x 1.93m) Range of wall cupboards. Full length cupboard. Space and plumbing for washing machine. Laminate flooring. Textured plastered ceiling. Radiator. Double glazed door giving access to rear garden.