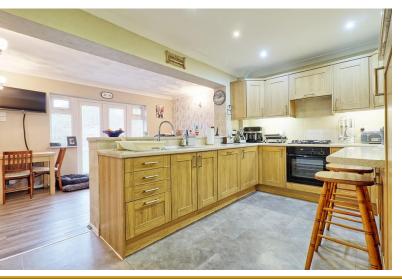

# KITCHEN/DINING ROOM/FAMILY ROOM

19' 1" x 13' 8" (5.82m x 4.17m)

#### **KITCHEN**

The kitchen is fitted with modern eye and base level units with contrasting worksurface/breakfast bar over incorporating one and a half stainless steel sink with mixer tap over. Integrated Neff electric oven with four ring gas hob over and extractor fan above. Integrated dishwasher. Integrated freezer and fridge. Tiled splashbacks. Smooth plastered ceiling with coving & inset spotlights. Laminate flooring. Space for microwave.

# **DINING AREA**

Double glazed French doors with windows both sides leading out to unoverlooked rear garden. Wood effect laminate flooring. Textured ceiling with coving. Wall lights. Door leading through to: