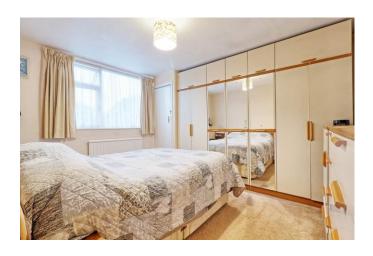

#### BEDROOM ONE

12' 1" x 11' 8" (3.68m x 3.56m) Double glazed window to rear. Carpet. Textured ceiling. Radiator. Storage cupboard housing boiler.

White every attempt has been made to ensure the accuracy of the flooplan contained been, measurement of doors, whitehors, cross-superium and any other beens are approximate and no reproductives in been to also a great mission or no real-operium. This pain in the illustrative purposes with with should be cooled as such by early prompsective purchases. The services, systems and appliances shown have not been tended and no guisser as the participant of the participant