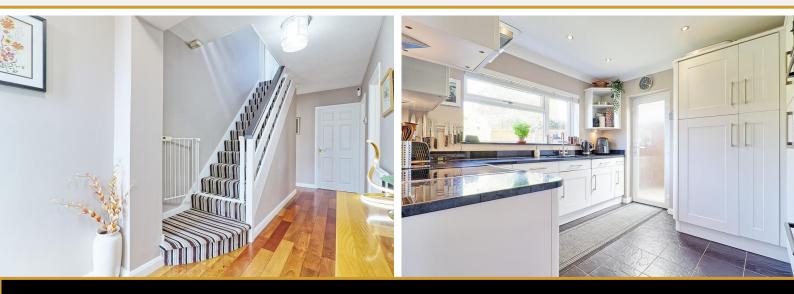

#### ENTRANCE HALLWAY

Welcoming entrance hallway with solid wood flooring. Radiator. Textured ceiling. Home security alarm system. Carpeted stairs leading to first floor. Understairs storage cupboard housing fuse board and electric meter. Doors giving access to:

#### KITCHEN

10' 8" x 10' 3" (3.25 m x 3.12 m) Extensively well fitted modern kitchen offering cupboards and drawer packs to both ground and eye level with contrasting granite worktops/splashbacks and incorporating one and half sink with mixer tap over. Integrated Bosch oven and a separate integrated microwave/oven/grill with warming plate draw .Four ring electric hob with extractor hood over. Integrated fridge and freezer. Bosch integrated dishwasher. Integrated washing machine. Smooth plastered ceiling with coving and inset spot lights. Tiled flooring. Double glazed window to rear and opaque double glazed door giving access to rear garden.