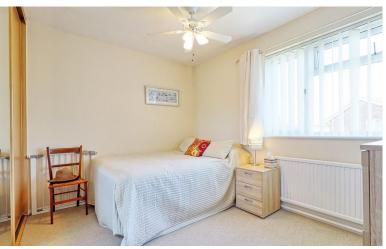

#### **BEDROOM ONE**

12' 9" x 10' 9" (3.89m x 3.28m) Double glazed window to front. Carpet. Radiator. Textured ceiling with coving and ceiling fan/light. Fitted sliding mirrored wardrobes.

#### **BEDROOM TWO**

11' 5" x 11' 1" (3.48m x 3.38m) Double glazed window to front. Carpet. Radiator. Textured ceiling with ceiling fan/light. Fitted sliding mirrored wardrobes

#### **BEDROOM THREE**

12' 8" x 10' 9" (3.86m x 3.28m) Double glazed window to rear. Carpet. Radiator. Textured ceiling with ceiling fan/light. Fitted sliding mirrored wardrobes.

#### **BEDROOM FOUR**

11' 1" x 8' 4" (3.38m x 2.54m) Double glazed window to rear. Carpet. Radiator. Textured ceiling with ceiling pendant light. Fitted sliding mirrored wardrobes.