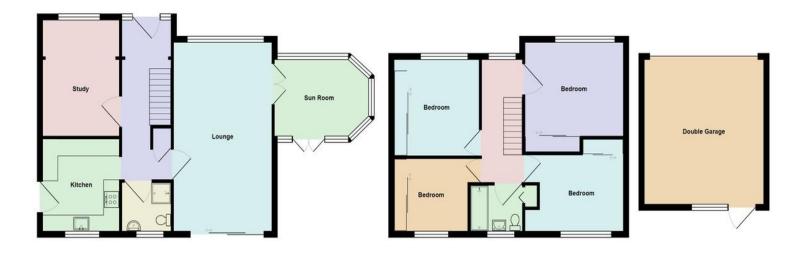

## Property Description

Brown and Brand are pleased to offer this larger than average 4 bedroom detached family home nestled in a small cul-de-sac on the sought after 'Westwood Estate ' with John Burrows playing fields and close to local schools and amenities. Accommodation offers spacious entrance hallway, good sized lounge with feature fireplace and double doors leading through to dining room/sun room, study/sitting room to the front, modern fitted kitchen with integrated Bosch appliances and the benefit of a ground floor 3 piece bathroom. At first floor there are 4 bedrooms all with fitted wardrobes and a 3 piece bathroom suite. The property further benefits from a sweeping in and out driveway offering ample off road parking and also giving access to double garage with electric up and over door. We would highly recommend an early appointment to view to avoid disappointment.

#### SITTING ROOM/STUDY

13' 4" x 9' 9" (4.06m x 2.97m) Double glazed window to front. Solid wood flooring. Textured ceiling with coving. Wall lights. Radiator.

#### KITCHEN

10' 8" x 10' 3" (3.25 m x 3.12 m) Extensively well fitted modern kitchen offering cupboards and drawer packs to both ground and eye level with contrasting granite worktops/splashbacks and incorporating one and half sink with mixer tap over. Integrated Bosch oven and a separate integrated microwave/oven/grill with warming plate draw .Four ring electric hob with extractor hood over. Integrated fridge and freezer. Bosch integrated dishwasher. Integrated washing machine. Smooth plastered ceiling with coving and inset spot lights. Tiled flooring. Double glazed window to rear and opaque double glazed door giving access to rear garden.

### LOUNGE

22' 0" x 12' 9" (6.71 m x 3.89 m) Large double glazed window to front. Carpet. Textured ceiling with coving. Radiator. Feature fireplace with electric fire. Double glazed sliding patio doors leading out to rear garden. Double doors giving access to:

#### **DINING ROOM/SUN ROOM**

12' 8" x 10' 2" (3.86m x 3.1m) Double glazed windows to rear and side with double French doors giving access to rear garden. Carpet. Smooth plastered ceiling with inset spotlights. Radiator.

#### **BEDROOM ONE**

12' 9" x 10' 9" (3.89m x 3.28m) Double glazed window to front. Carpet. Radiator. Textured ceiling with coving and ceiling fan/light. Fitted sliding mirrored wardrobes.

#### **BEDROOM TWO**

11' 5" x 11' 1" (3.48m x 3.38m) Double glazed window to front. Carpet. Radiator. Textured ceiling with ceiling fan/light. Fitted sliding mirrored wardrobes

#### **BEDROOM THREE**

12' 8" x 10' 9" (3.86m x 3.28m) Double glazed window to rear. Carpet. Radiator. Textured ceiling with ceiling fan/light. Fitted sliding mirrored wardrobes.

#### **BEDROOM FOUR**

11' 1" x 8' 4" (3.38m x 2.54m) Double glazed window to rear. Carpet. Radiator. Textured ceiling with ceiling pendant light. Fitted sliding mirrored wardrobes.

#### **DOUBLE GARAGE**

Electric up and over door. Power and lighting.