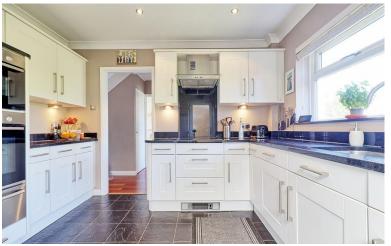

#### KITCHEN

10' 8" x 10' 3" (3.25 m x 3.12 m) Extensively well fitted modern kitchen offering cupboards and drawer packs to both ground and eye level with contrasting granite worktops/splashbacks and incorporating one and half sink with mixer tap over. Integrated Bosch oven and a separate integrated microwave/oven/grill with warming plate draw .Four ring electric hob with extractor hood over. Integrated fridge and freezer. Bosch integrated dishwasher. Integrated washing machine. Smooth plastered ceiling with coving and inset spot lights. Tiled flooring. Double glazed window to rear and opaque double glazed door giving access to rear garden.