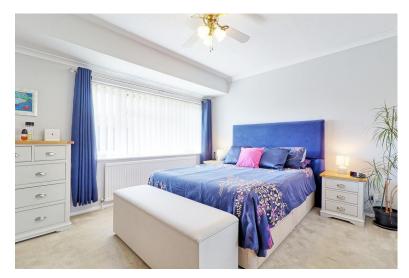

#### **BEDROOM ONE**

12' 9" x 10' 9" (3.89m x 3.28m) Double glazed window to front. Carpet. Radiator. Textured ceiling with coving and ceiling fan/light. Fitted sliding mirrored wardrobes.

#### **BEDROOM TWO**

11' 5" x 11' 1" (3.48m x 3.38m) Double glazed window to front. Carpet. Radiator. Textured ceiling with ceiling fan/light. Fitted sliding mirrored wardrobes

#### **BEDROOM THREE**

12' 8" x 10' 9" (3.86m x 3.28m) Double glazed window to rear. Carpet. Radiator. Textured ceiling with ceiling fan/light. Fitted sliding mirrored wardrobes.

#### **BEDROOM FOUR**

11' 1" x 8' 4" (3.38m x 2.54m) Double glazed window to rear. Carpet. Radiator. Textured ceiling with ceiling pendant light. Fitted sliding mirrored wardrobes.