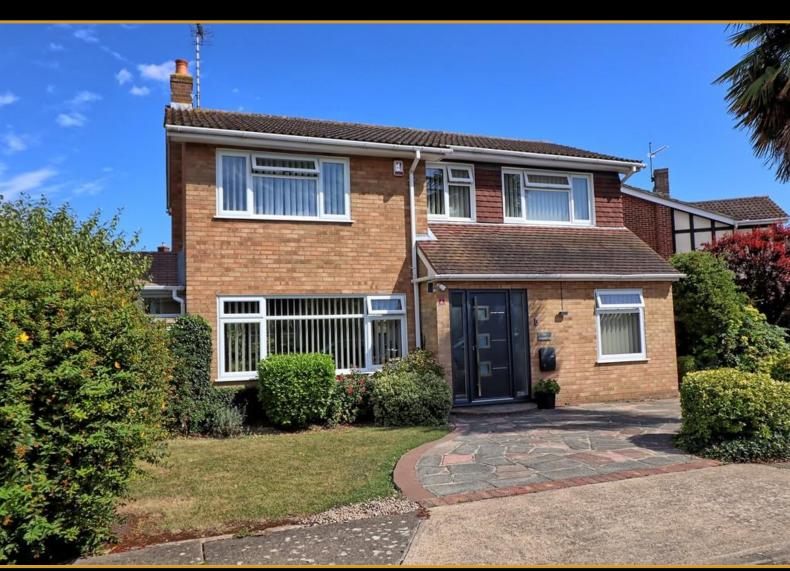

# BROWNBRAND

Maplesfield

Hadleigh, SS7 2SG

- Beautifully Presented Four Bedroom Detached House
- Highly Sought After Cul-De-Sac Location

Offers Over £625,000

- Spacious Lounge Overlooking Rear Garden
- Double Garage/Workshop With Independent Driveway & Ample Parking

## Property Description

Brown and Brand are pleased to offer this larger than average 4 bedroom detached family home nestled in a small cul-de-sac on the sought after 'Westwood Estate ' with John Burrows playing fields and close to local schools and amenities. Accommodation offers spacious entrance hallway, good sized lounge with feature fireplace and double doors leading through to dining room/sun room, study/sitting room to the front, modern fitted kitchen with integrated Bosch appliances and the benefit of a ground floor 3 piece bathroom. At first floor there are 4 bedrooms all with fitted wardrobes and a 3 piece bathroom suite. The property further benefits from a sweeping in and out driveway offering ample off road parking and also giving access to double garage with electric up and over door. We would highly recommend an early appointment to view to avoid disappointment.

#### FRONT GARDEN/PARKING

Sweeping in and out paved driveway giving more than ample off street parking for up to 5 cars. Lawn area edged with mature shrub and flower borders. Access to double garage and gated side entrance.