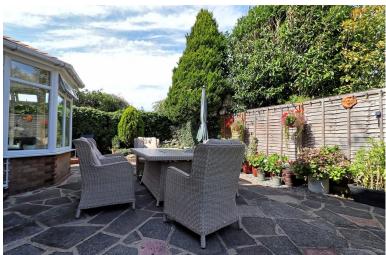

#### **REAR GARDEN**

Beautifully maintained rear garden offering a large paved area to immediate fore great for entertaining and a further decked sitting area. Laid to lawn with mature raised flower and shrub borders. Privacy fencing. Garden shed. Outside tap. Gas meter. Gated side access. Door giving access to: