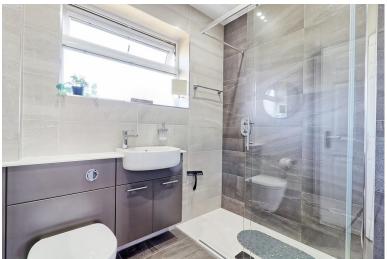

#### **FAMILY BATHROOM**

Spacious and beautifully fitted bathroom with a three piece suite comprising of a large walk in shower cubicle with rainforest shower head over and hand held attachment, glass shower screen with tiled surround. Large wash hand basin with mixer taps over inset to vanity unit. Close coupled concealed w/c. Ladder style radiator/towel rail. Smooth plastered ceiling with inset spotlights. Fully tiled flooring and walls. Cupboard housing water tank and storage. Opaque double glazed window to rear.