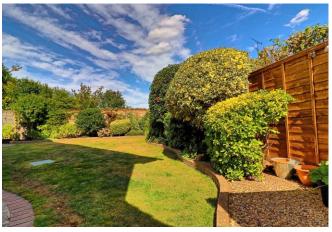

#### **REAR GARDEN**

Beautifully maintained rear garden offering a large paved area to immediate fore great for entertaining and a further decked sitting area. Laid to lawn with mature raised flower and shrub borders. Privacy fencing. Garden shed. Outside tap. Gas meter. Gated side access. Door giving access to: