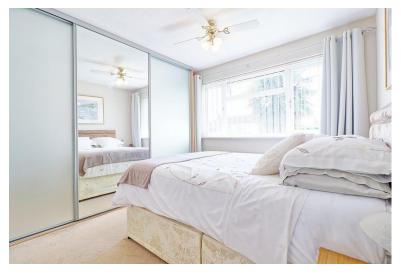

#### **BEDROOM ONE**

12' 9" x 10' 9" (3.89m x 3.28m) Double glazed window to front. Carpet. Radiator. Textured ceiling with coving and ceiling fan/light. Fitted sliding mirrored wardrobes.

#### **BEDROOM TWO**

11' 5" x 11' 1" (3.48m x 3.38m) Double glazed window to front. Carpet. Radiator. Textured ceiling with ceiling fan/light. Fitted sliding mirrored wardrobes

#### **BEDROOM THREE**

12' 8" x 10' 9" (3.86m x 3.28m) Double glazed window to rear. Carpet. Radiator. Textured ceiling with ceiling fan/light. Fitted sliding mirrored wardrobes.

#### **BEDROOM FOUR**

11' 1" x 8' 4" (3.38m x 2.54m) Double glazed window to rear. Carpet. Radiator. Textured ceiling with ceiling pendant light. Fitted sliding mirrored wardrobes.