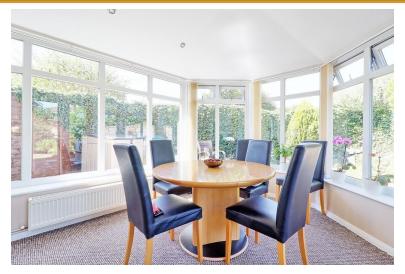

#### **DINING ROOM/SUN ROOM**

12' 8" x 10' 2" (3.86m x 3.1m) Double glazed windows to rear and side with double French doors giving access to rear garden. Carpet. Smooth plastered ceiling with inset spotlights. Radiator.