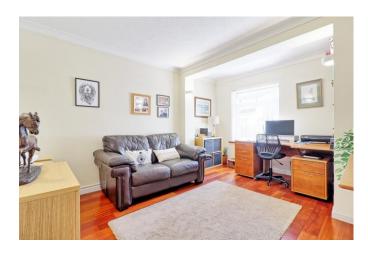

#### SITTING ROOM/STUDY

13' 4" x 9' 9" (4.06m x 2.97m) Double glazed window to front. Solid wood flooring. Textured ceiling with coving. Wall lights. Radiator.

### LOUNGE

22' 0" x 12' 9" (6.71 m x 3.89 m) Large double glazed window to front. Carpet. Textured ceiling with coving. Radiator. Feature fireplace with electric fire. Double glazed sliding patio doors leading out to rear garden. Double doors giving access to: