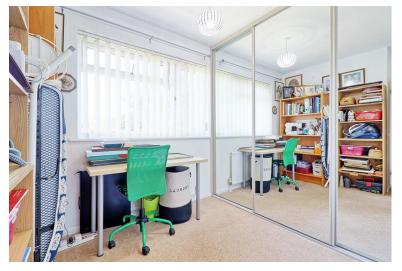

#### **BEDROOM FOUR**

11' 1" x 8' 4" (3.38m x 2.54m) Double glazed window to rear. Carpet. Radiator. Textured ceiling with ceiling pendant light. Fitted sliding mirrored wardrobes.