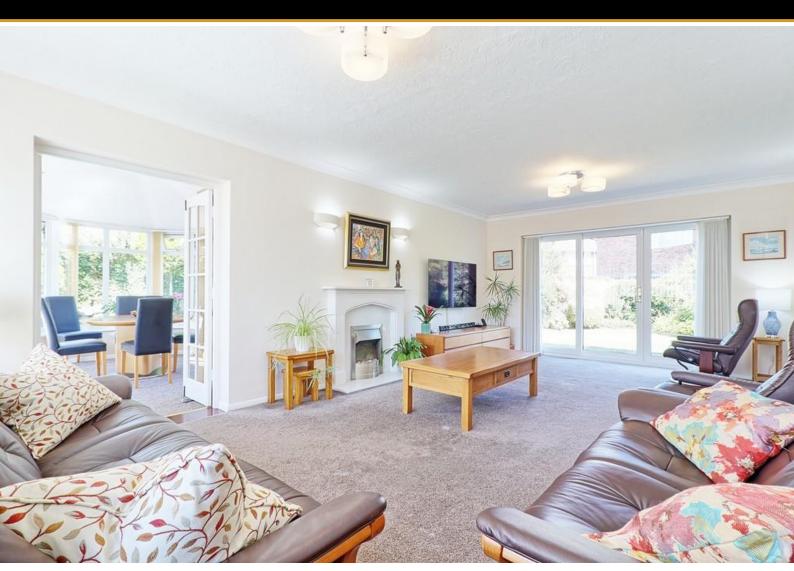

### LOUNGE

22' 0" x 12' 9" (6.71 m x 3.89 m) Large double glazed window to front. Carpet. Textured ceiling with coving. Radiator. Feature fireplace with electric fire. Double glazed sliding patio doors leading out to rear garden. Double doors giving access to:

#### **DINING ROOM/SUN ROOM**

12' 8" x 10' 2" (3.86m x 3.1m) Double glazed windows to rear and side with double French doors giving access to rear garden. Carpet. Smooth plastered ceiling with inset spotlights. Radiator.