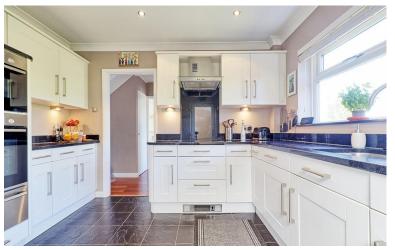

#### **KITCHEN**

10' 8" x 10' 3" (3.25 m x 3.12 m) Extensively well fitted modern kitchen offering cupboards and drawer packs to both ground and eye level with contrasting granite worktops/splashbacks and incorporating one and half sink with mixer tap over. Integrated Bosch oven and a separate integrated microwave/oven/grill with warming plate draw .Four ring electric hob with extractor hood over. Integrated fridge and freezer. Bosch integrated dishwasher. Integrated washing machine. Smooth plastered ceiling with coving and inset spot lights. Tiled flooring. Double glazed window to rear and opaque double glazed door giving access to rear garden.