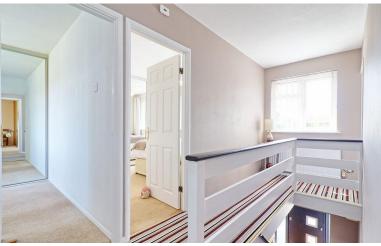

# **LANDING**

Wooden balustrade. Carpet. Radiator. Textured ceiling. Loft access also housing system boiler. Double glazed window to front. Doors giving access to: