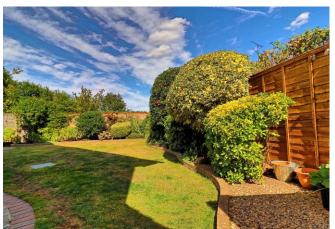

## **REAR GARDEN**

Beautifully maintained rear garden offering a large paved area to immediate fore great for entertaining and a further decked sitting area. Laid to lawn with mature raised flower and shrub borders. Privacy fencing. Garden shed. Outside tap. Gas meter. Gated side access. Door giving access to: