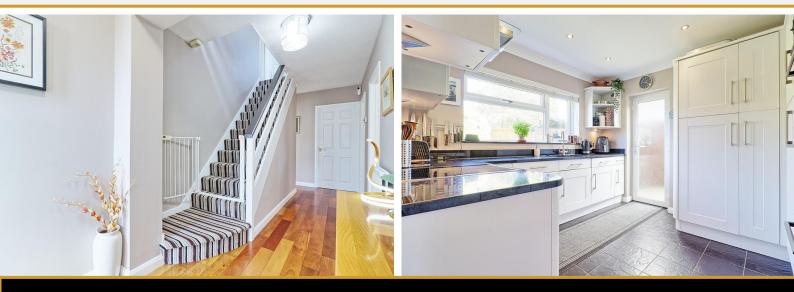

# ENTRANCE HALLWAY

Welcoming entrance hallway with solid wood flooring. Radiator. Textured ceiling. Home security alarm system. Carpeted stairs leading to first floor. Understairs storage cupboard housing fuse board and electric meter. Doors giving access to:

#### **KITCHEN**

10' 8" x 10' 3" (3.25 m x 3.12 m) Extensively well fitted modern kitchen offering cupboards and drawer packs to both ground and eye level with contrasting granite worktops/splashbacks and incorporating one and half sink with mixer tap over. Integrated Bosch oven and a separate integrated microwave/oven/grill with warming plate draw .Four ring electric hob with extractor hood over. Integrated fridge and freezer. Bosch integrated dishwasher. Integrated washing machine. Smooth plastered ceiling with coving and inset spot lights. Tiled flooring. Double glazed window to rear and opaque double glazed door giving access to rear garden.