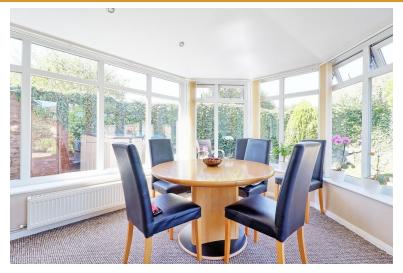

#### **DINING ROOM/SUN ROOM**

12' 8" x 10' 2" (3.86m x 3.1m) Double glazed windows to rear and side with double French doors giving access to rear garden. Carpet. Smooth plastered ceiling with inset spotlights. Radiator.