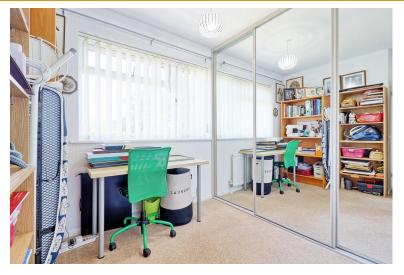

#### SITTING ROOM/STUDY

13' 4" x 9' 9" (4.06m x 2.97m) Double glazed window to front. Solid wood flooring. Textured ceiling with coving. Wall lights. Radiator.