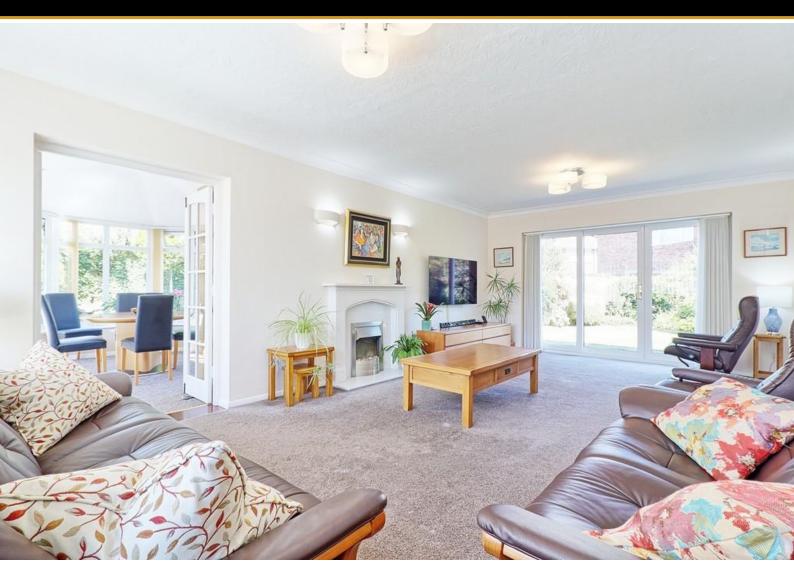

#### **LOUNGE**

22' 0" x 12' 9" (6.71 m x 3.89 m) Large double glazed window to front. Carpet. Textured ceiling with coving. Radiator. Feature fireplace with electric fire. Double glazed sliding patio doors leading out to rear garden. Double doors giving access to:

#### **DINING ROOM/SUN ROOM**

12' 8" x 10' 2" (3.86m x 3.1m) Double glazed windows to rear and side with double French doors giving access to rear garden. Carpet. Smooth plastered ceiling with inset spotlights. Radiator.