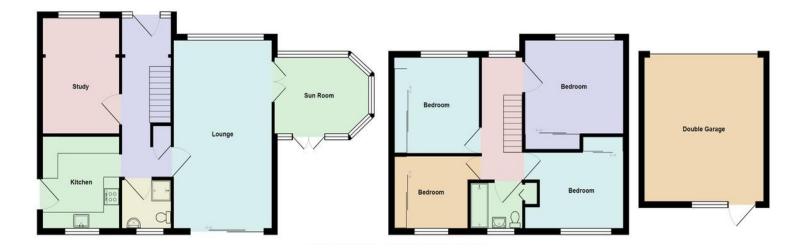

# Guide Price £625,000-£650,000

Brown and Brand are pleased to offer this larger than average 4 bedroom detached family home nestled in a small cul-de-sac on the sought after 'Westwood Estate ' with John Burrows playing fields and close to local schools and amenities. Accommodation offers spacious entrance hallway, good sized lounge with feature fireplace and double doors leading through to dining room/sun room, study/sitting room to the front, modern fitted kitchen with integrated Bosch appliances and the benefit of a ground floor 3 piece bathroom. At first floor there are 4 bedrooms all with fitted wardrobes and a 3 piece bathroom suite. The property further benefits from a sweeping in and out driveway offering ample off road parking and also giving access to double garage with electric up and over door. We would highly recommend an early appointment to view to avoid disappointment.

#### SITTING ROOM/STUDY

13' 4" x 9' 9" (4.06m x 2.97m) Double glazed window to front. Solid wood flooring. Textured ceiling with coving. Wall lights. Radiator.

#### **KITCHEN**

10' 8" x 10' 3" (3.25 m x 3.12 m) Extensively well fitted modern kitchen offering cupboards and drawer packs to both ground and eye level with contrasting granite worktops/splashbacks and incorporating one and half sink with mixer tap over. Integrated Bosch oven and a separate integrated microwave/oven/grill with warming plate draw .Four ring electric hob with extractor hood over. Integrated fridge and freezer. Bosch integrated dishwasher. Integrated washing machine. Smooth plastered ceiling with coving and inset spot lights. Tiled flooring. Double glazed window to rear and opaque double glazed door giving access to rear garden.

#### **LOUNGE**

22' 0" x 12' 9" (6.71 m x 3.89 m) Large double glazed window to front. Carpet. Textured ceiling with coving. Radiator. Feature fireplace with electric fire. Double glazed sliding patio doors leading out to rear garden. Double doors giving access to:

#### **DINING ROOM/SUN ROOM**

12' 8" x 10' 2" (3.86m x 3.1m) Double glazed windows to rear and side with double French doors giving access to rear garden. Carpet. Smooth plastered ceiling with inset spotlights. Radiator.

#### **BEDROOM ONE**

12' 9" x 10' 9" (3.89m x 3.28m) Double glazed window to front. Carpet. Radiator. Textured ceiling with coving and ceiling fan/light. Fitted sliding mirrored wardrobes.

#### **BEDROOM TWO**

11' 5" x 11' 1" (3.48m x 3.38m) Double glazed window to front. Carpet. Radiator. Textured ceiling with ceiling fan/light. Fitted sliding mirrored wardrobes

# **BEDROOM THREE**

12' 8" x 10' 9" (3.86m x 3.28m) Double glazed window to rear. Carpet. Radiator. Textured ceiling with ceiling fan/light. Fitted sliding mirrored wardrobes.

#### **BEDROOM FOUR**

11' 1" x 8' 4" (3.38m x 2.54m) Double glazed window to rear. Carpet. Radiator. Textured ceiling with ceiling pendant light. Fitted sliding mirrored wardrobes.

# **DOUBLE GARAGE**

Electric up and over door. Power and lighting.