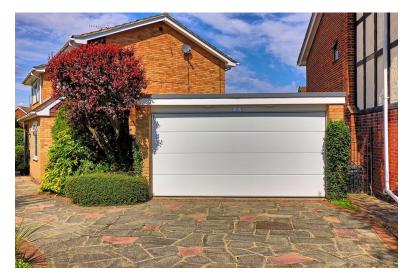

# **DOUBLE GARAGE**

Electric up and over door. Power and lighting.

# FRONT GARDEN/PARKING

Sweeping in and out paved driveway giving more than ample off street parking for up to 5 cars. Lawn area edged with mature shrub and flower borders. Access to double garage and gated side entrance.