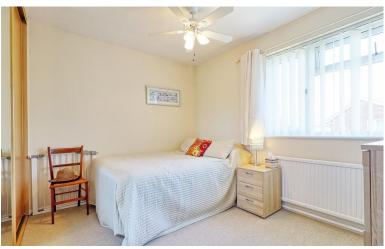

#### **BEDROOM ONE**

12' 9" x 10' 9" (3.89m x 3.28m) Double glazed window to front. Carpet. Radiator. Textured ceiling with coving and ceiling fan/light. Fitted sliding mirrored wardrobes.

#### **BEDROOM TWO**

11' 5" x 11' 1" (3.48m x 3.38m) Double glazed window to front. Carpet. Radiator. Textured ceiling with ceiling fan/light. Fitted sliding mirrored wardrobes

# **BEDROOM THREE**

12' 8" x 10' 9" (3.86m x 3.28m) Double glazed window to rear. Carpet. Radiator. Textured ceiling with ceiling fan/light. Fitted sliding mirrored wardrobes.

#### **BEDROOM FOUR**

11' 1" x 8' 4" (3.38m x 2.54m) Double glazed window to rear. Carpet. Radiator. Textured ceiling with ceiling pendant light. Fitted sliding mirrored wardrobes.