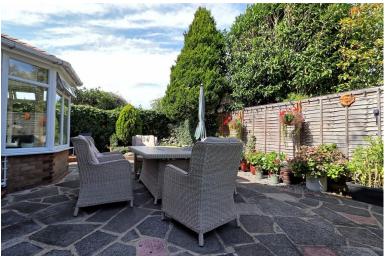

## **REAR GARDEN**

Beautifully maintained rear garden offering a large paved area to immediate fore great for entertaining and a further decked sitting area. Laid to lawn with mature raised flower and shrub borders. Privacy fencing. Garden shed. Outside tap. Gas meter. Gated side access. Door giving access to: