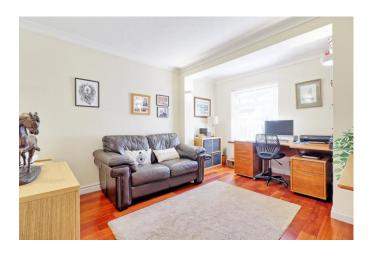

#### SITTING ROOM/STUDY

13' 4" x 9' 9" (4.06m x 2.97m) Double glazed window to front. Solid wood flooring. Textured ceiling with coving. Wall lights. Radiator.

#### **LOUNGE**

22' 0" x 12' 9" (6.71 m x 3.89 m) Large double glazed window to front. Carpet. Textured ceiling with coving. Radiator. Feature fireplace with electric fire. Double glazed sliding patio doors leading out to rear garden. Double doors giving access to: