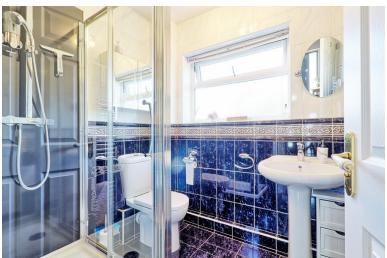

#### GROUND FLOOR FAMILY BATHROOM

Three piece bathroom suite comprising of a walk in shower cubicle with rainforest shower head over and hand held attachment, glass shower screen with tiled surround. Wash hand basin with mixer taps over. Close coupled w/c. Ladder style radiator/towel rail. Smooth plastered ceiling with spotlights. Fully tiled flooring and walls. Opaque double glazed window to rear.

# **FAMILY BATHROOM**

Spacious and beautifully fitted bathroom with a three piece suite comprising of a large walk in shower cubicle with rainforest shower head over and hand held attachment, glass shower screen with tiled surround. Large wash hand basin with mixer taps over inset to vanity unit. Close coupled concealed w/c. Ladder style radiator/towel rail. Smooth plastered ceiling with inset spotlights. Fully tiled flooring and walls. Cupboard housing water tank and storage. Opaque double glazed window to rear.