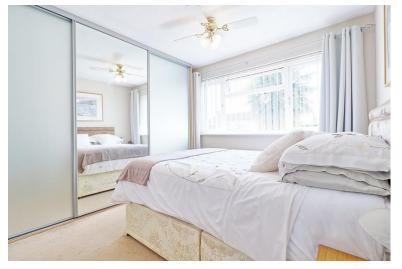

#### **BEDROOM ONE**

12' 9" x 10' 9" (3.89m x 3.28m) Double glazed window to front. Carpet. Radiator. Textured ceiling with coving and ceiling fan/light. Fitted sliding mirrored wardrobes.

#### **BEDROOM TWO**

11' 5" x 11' 1" (3.48m x 3.38m) Double glazed window to front. Carpet. Radiator. Textured ceiling with ceiling fan/light. Fitted sliding mirrored wardrobes

# **BEDROOM THREE**

12' 8" x 10' 9" (3.86m x 3.28m) Double glazed window to rear. Carpet. Radiator. Textured ceiling with ceiling fan/light. Fitted sliding mirrored wardrobes.

#### **BEDROOM FOUR**

11' 1" x 8' 4" (3.38m x 2.54m) Double glazed window to rear. Carpet. Radiator. Textured ceiling with ceiling pendant light. Fitted sliding mirrored wardrobes.