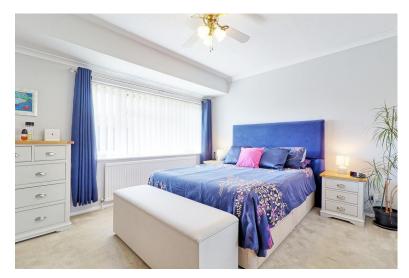

#### **BEDROOM ONE**

12' 9" x 10' 9" (3.89m x 3.28m) Double glazed window to front. Carpet. Radiator. Textured ceiling with coving and ceiling fan/light. Fitted sliding mirrored wardrobes.

#### **BEDROOM TWO**

11' 5" x 11' 1" (3.48m x 3.38m) Double glazed window to front. Carpet. Radiator. Textured ceiling with ceiling fan/light. Fitted sliding mirrored wardrobes

# **BEDROOM THREE**

12' 8" x 10' 9" (3.86m x 3.28m) Double glazed window to rear. Carpet. Radiator. Textured ceiling with ceiling fan/light. Fitted sliding mirrored wardrobes.

#### **BEDROOM FOUR**

11' 1" x 8' 4" (3.38m x 2.54m) Double glazed window to rear. Carpet. Radiator. Textured ceiling with ceiling pendant light. Fitted sliding mirrored wardrobes.