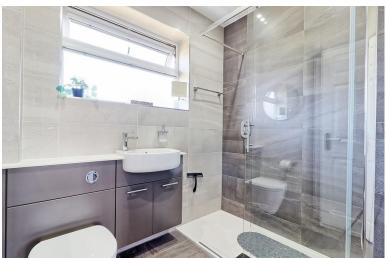

#### GROUND FLOOR FAMILY BATHROOM

Three piece bathroom suite comprising of a walk in shower cubicle with rainforest shower head over and hand held attachment, glass shower screen with tiled surround. Wash hand basin with mixer taps over. Close coupled w/c. Ladder style radiator/towel rail. Smooth plastered ceiling with spotlights. Fully tiled flooring and walls. Opaque double glazed window to rear.

# **FAMILY BATHROOM**

Spacious and beautifully fitted bathroom with a three piece suite comprising of a large walk in shower cubicle with rainforest shower head over and hand held attachment, glass shower screen with tiled surround. Large wash hand basin with mixer taps over inset to vanity unit. Close coupled concealed w/c. Ladder style radiator/towel rail. Smooth plastered ceiling with inset spotlights. Fully tiled flooring and walls. Cupboard housing water tank and storage. Opaque double glazed window to rear.