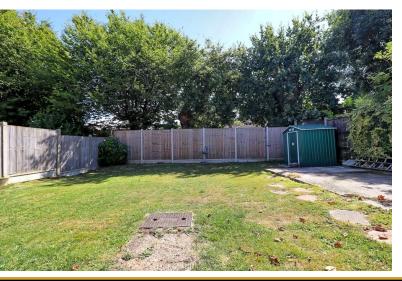

#### **REAR GARDEN**

Mainly laid to lawn. Privacy fencing. Gated side access. Outside tap. Storage shed.