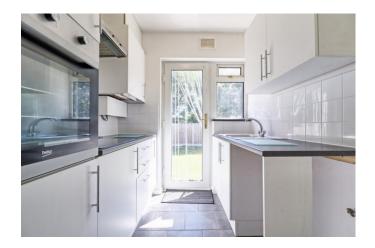

#### **KITCHEN**

Fitted with modern units to ground and eyelevel with laminate work surfaces over. Incorporating stainless steel sink unit with tap and drainer. Fitted electric oven. Four ring electric oven with extractor fan above. Tiled splashbacks. Space for washing machine. Space for fridge/freezer. Double glazed window to rear. Double glazed door giving access to garden.