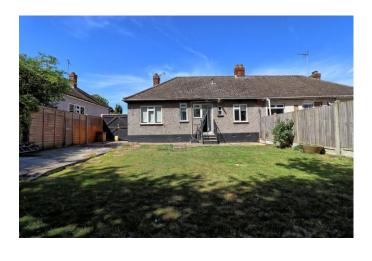

#### **REAR GARDEN**

Mainly laid to lawn. Privacy fencing. Gated side access. Outside tap. Storage shed.

### FRONT GARDEN

Lawn area with tree and borders.