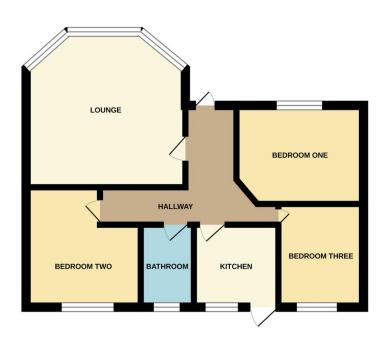

#### **ACCOMMODATION COMPRISES**

Approach via hardwood door access to:

#### **ENTRANCE HALL**

Wooden flooring. Wall mounted thermostat control. Radiator. Storage cupboard. Doors to all rooms.

#### **LOUNGE**

14' 7" x 11' 10" (4.44m x 3.61m) Double glazed bay lead light window to front. Fitted carpet. Smooth plastered ceiling. Radiator. Lead light window to side.

#### **BEDROOM ONE**

12' 9" x 10' 2" (3.89m x 3.1m) Double glazed lead light window to front. Fitted carpet. Radiator. Smooth plastered ceiling.

#### **BEDROOM TWO**

10' 9" x 8' 10" (3.28m x 2.69m) Double glazed windows to rear. Fitted carpet. Smooth plastered ceiling. Fitted wardrobes. Radiator

#### **BEDROOM THREE**

10' 3" x 7' 10" (3.12m x 2.39m) Double glazed window to rear. Radiator. Fitted carpet . Smooth plastered ceiling.

#### **KITCHEN**

Fitted with modern units to ground and eyelevel with laminate work surfaces over. Incorporating stainless steel sink unit with tap and drainer. Fitted electric oven. Four ring electric oven with extractor fan above. Tiled splashbacks. Space for washing machine. Space for fridge/freezer. Double glazed window to rear. Double glazed door giving access to garden.

#### **PARKING**

Independent driveway. Providing off street parking for one car.

**GROUND FLOOR** 