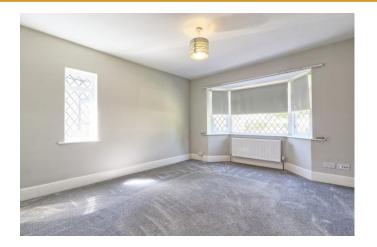

#### **LOUNGE**

14' 7" x 11' 10" (4.44m x 3.61m) Double glazed bay lead light window to front. Fitted carpet. Smooth plastered ceiling. Radiator. Lead light window to side.

#### **BEDROOM ONE**

12' 9" x 10' 2" (3.89m x 3.1m) Double glazed lead light window to front. Fitted carpet. Radiator. Smooth plastered ceiling.