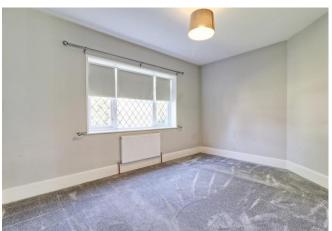

#### **LOUNGE**

14' 7" x 11' 10" (4.44m x 3.61m) Double glazed bay lead light window to front. Fitted carpet. Smooth plastered ceiling. Radiator. Lead light window to side.

#### **BEDROOM ONE**

12' 9" x 10' 2" (3.89m x 3.1m) Double glazed lead light window to front. Fitted carpet. Radiator. Smooth plastered ceiling.