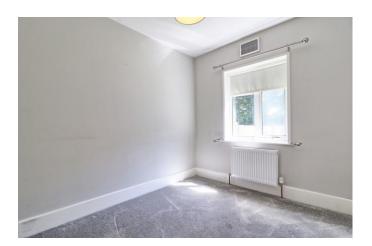

#### **BEDROOM TWO**

10' 9" x 8' 10" (3.28m x 2.69m) Double glazed windows to rear. Fitted carpet. Smooth plastered ceiling. Fitted wardrobes. Radiator

#### **BEDROOM THREE**

10' 3" x 7' 10" (3.12m x 2.39m) Double glazed window to rear. Radiator. Fitted carpet . Smooth plastered ceiling.