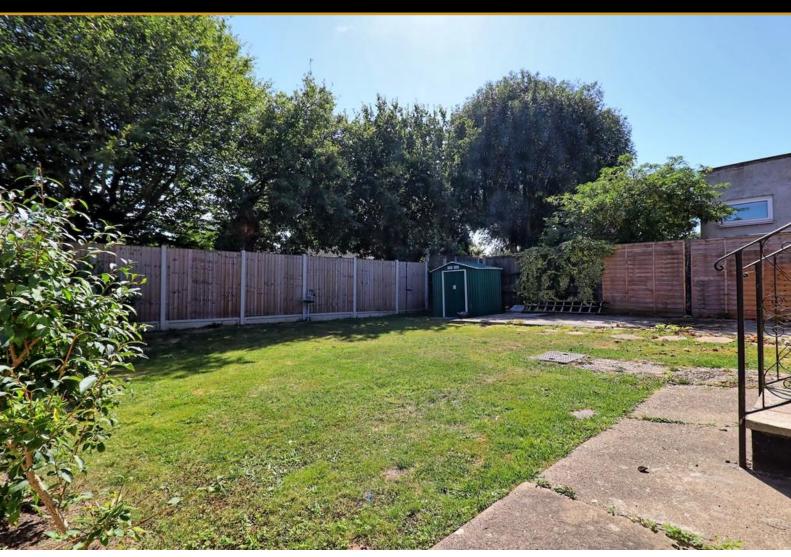

#### **REAR GARDEN**

Mainly laid to lawn. Privacy fencing. Gated side access. Outside tap. Storage shed.