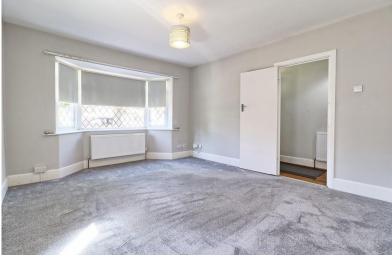

#### **LOUNGE**

14' 7" x 11' 10" (4.44m x 3.61m) Double glazed bay lead light window to front. Fitted carpet. Smooth plastered ceiling. Radiator. Lead light window to side.

#### **BEDROOM ONE**

12' 9" x 10' 2" (3.89m x 3.1m) Double glazed lead light window to front. Fitted carpet. Radiator. Smooth plastered ceiling.