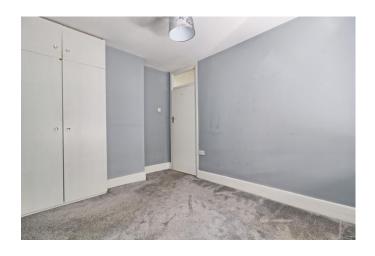

#### **BEDROOM TWO**

10' 9" x 8' 10" (3.28m x 2.69m) Double glazed windows to rear. Fitted carpet. Smooth plastered ceiling. Fitted wardrobes. Radiator