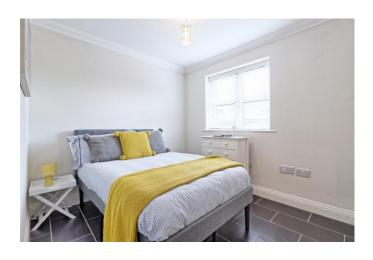

## **BEDROOM**

11' 6" x 8' 6" (3.51 m x 2.59 m) Tiled floor. Radiator. Double glazed window to side. Flat plastered ceiling with coving. Built-in double wardrobe.