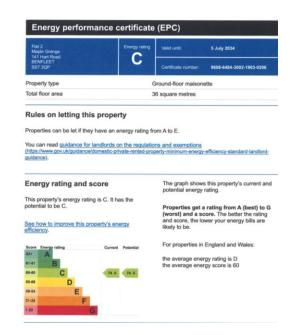

in a modern white three piece suite comprising P shaped bath with plumbed in shower over with twin heads and glass screen. Wash hand basin set to vanity unit with mixer taps and close coupled WC. Tiled floor. Tiled walls. Flat plastered ceiling with coving and extractor fan. Heated towel rail. Wall mounted heater.

## **BEDROOM**

11' 6" x 8' 6" (3.51 m x 2.59 m) Tiled floor. Radiator. Double glazed window to side. Flat plastered ceiling with coving. Built-in double wardrobe.



#### **GROUND FLOOR**



## **EXTERNALLY**

## **PARKING**

Property features a large frontage with sweeping in out driveway bordered by boundary. Brick walls with wrought iron inserts and feature flowerbeds.

Sufficient parking for each flat and visitors. Paved pathways leading to communal terrace/patio to rear.