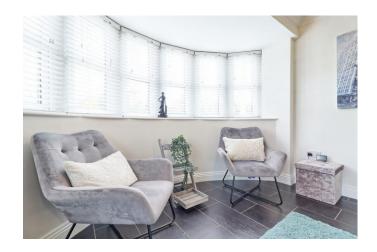

#### LOUNGE AREA

Tiled floor. Radiator. Large double glazed bay window to front. Flat plastered ceiling with coving.