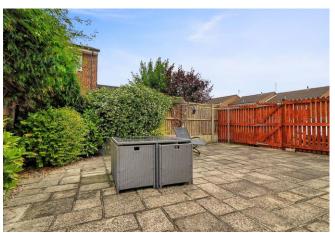

## **EXTERNALLY**

## **PARKING**

Property features a large frontage with sweeping in out driveway bordered by boundary. Brick walls with wrought iron inserts and feature flowerbeds.

Sufficient parking for each flat and visitors. Paved pathways leading to communal terrace/patio to rear.