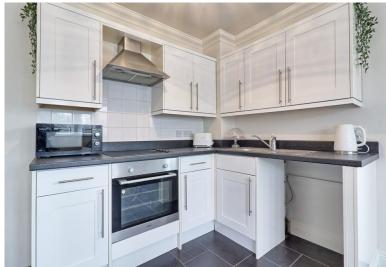

#### KITCHEN AREA

Fitted in a range of modern white units offering cupboards and draw packs to ground and eyelevel with contrasting roll edge work surfaces over. Inset stainless steel single bowl and single drainer sink unit with mixer taps. Inset oven and grill with four ring hob and extractor hood. Space and plumbing for washing machine. Space for freestanding fridge/freezer. Tiled floor. Tiled splashback. Flat plastered ceiling with coving. Breakfast bar with seating for two people.