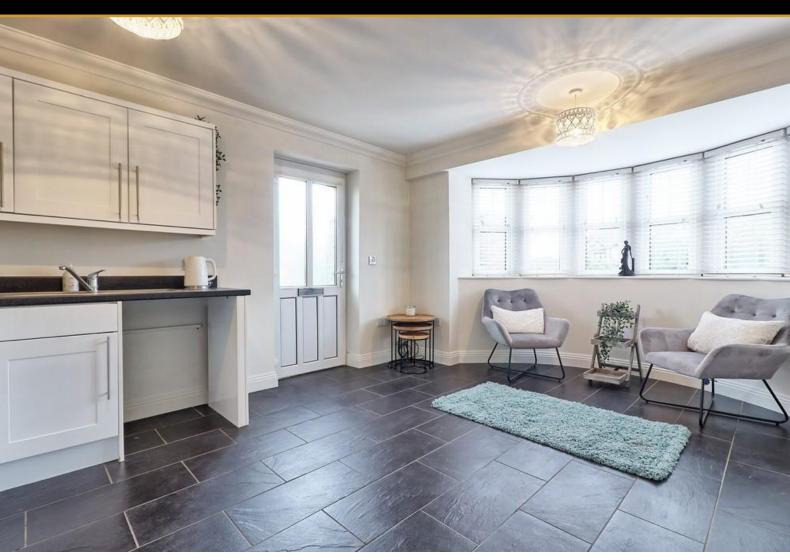

#### OPEN PLAN LOUNGE/KITCHEN

17' 4" x 12' 4" (5.28m x 3.76m)

#### LOUNGE AREA

Tiled floor. Radiator. Large double glazed bay window to front. Flat plastered ceiling with coving.

#### KITCHEN AREA

Fitted in a range of modern white units offering cupboards and draw packs to ground and eyelevel with contrasting roll edge work surfaces over. Inset stainless steel single bowl and single drainer sink unit with mixer taps. Inset oven and grill with four ring hob and extractor hood. Space and plumbing for washing machine. Space for freestanding fridge/freezer. Tiled floor. Tiled splashback. Flat plastered ceiling with coving. Breakfast bar with seating for two people.