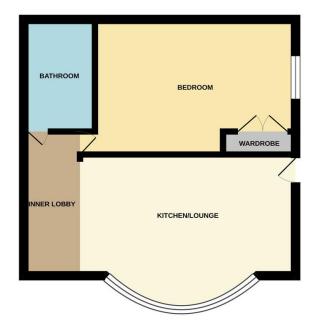

#### **ACCOMMODATION**

Approached via personal double glazed entrance door giving access to:

#### **INNER LOBBY**

Tiled floor. Radiator. Flat plastered ceiling with coving. Panelled doors to all rooms.

## **BATHROOM**

Fitted in a modern white three piece suite comprising P shaped bath with plumbed in shower over with twin heads and glass screen. Wash hand basin set to vanity unit with mixer taps and close coupled WC. Tiled floor. Tiled walls. Flat plastered ceiling with coving and extractor fan. Heated towel rail. Wall mounted heater.

## **BEDROOM**

11' 6" x 8' 6" (3.51 m x 2.59 m) Tiled floor. Radiator. Double glazed window to side. Flat plastered ceiling with coving. Built-in double wardrobe.