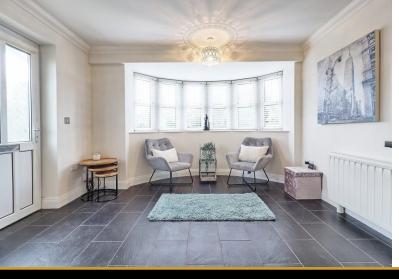

#### OPEN PLAN LOUNGE/KITCHEN

17' 4" x 12' 4" (5.28m x 3.76m)

#### LOUNGE AREA

Tiled floor. Radiator. Large double glazed bay window to front. Flat plastered ceiling with coving.