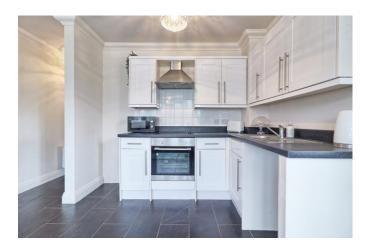

#### OPEN PLAN LOUNGE/KITCHEN

17' 4" x 12' 4" (5.28m x 3.76m)

#### KITCHEN AREA

Fitted in a range of modern white units offering cupboards and draw packs to ground and eyelevel with contrasting roll edge work surfaces over. Inset stainless steel single bowl and single drainer sink unit with mixer taps. Inset oven and grill with four ring hob and extractor hood. Space and plumbing for washing machine. Space for freestanding fridge/freezer. Tiled floor. Tiled splashback. Flat plastered ceiling with coving. Breakfast bar with seating for two people.