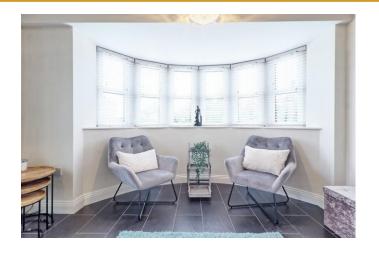

#### LOUNGE AREA

Tiled floor. Radiator. Large double glazed bay window to front. Flat plastered ceiling with coving.