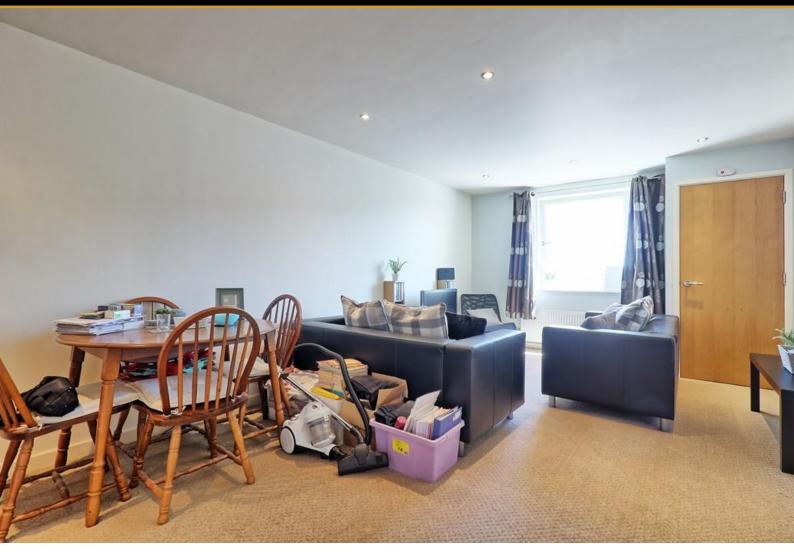

#### LOUNGE/KITCHEN/DINER

21' 2" x 11' 6" (6.45m x 3.51m)

# LOUNGE/DINER

Double glazed window to front. Radiator. Fitted carpet. Smooth ceiling plastered within spotlights. Storage covered housing boiler.