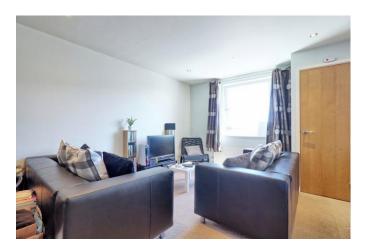

# LOUNGE/DINER

Double glazed window to front. Radiator. Fitted carpet. Smooth ceiling plastered within spotlights. Storage covered housing boiler.