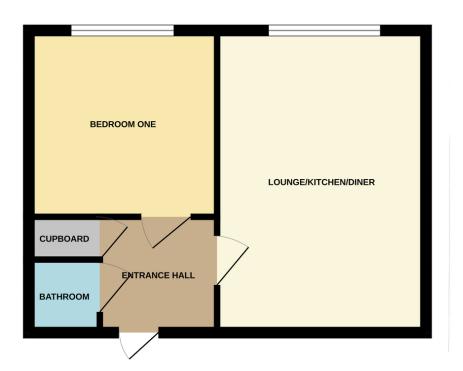

# ACCOMMODATION COMPRISES

Approached via secure communal entrance door opening to communal lobby. Lift and stairs to second floor. Entrance door with spy hole giving access to:

#### ENTRANCE HALLWAY

Carpet. Radiator. Wall mounted thermostat control. Smooth plaster ceiling. Video entry phone system. Storage cupboard door to. :

#### BATHROOM

Modern four -piece suite comprising bath with shower. WC. Sink unit with mixer tap. Shower cubicle. Partly tiled walls. Tiled flooring. Heated towel rail.

#### LOUNGE/KITCHEN/DINER

21' 2" x 11' 6" (6.45m x 3.51m)

# LOUNGE/DINER

Double glazed window to front. Radiator. Fitted carpet. Smooth ceiling plastered within spotlights. Storage covered housing boiler.

#### **KITCHEN AREA**

Kitchen is fitted with modern eye and base level units with laminate worktops over. Incorporating one and a half stainless steel sink unit with mixer tap and drainer. Fitted electric oven with four ring gas electric hob. Extractor fan above. Integrated fridge/freezer and dishwasher. Integrated washing machine. Wooden flooring. Tiled splashback. Smooth plastered ceiling with inset spotlights.

#### **BEDROOM ONE**

17' 2" x 9' 8" (5.23m x 2.95m) Double glaze window to front .Radiator Fitted carpet. Smooth plastered ceiling.