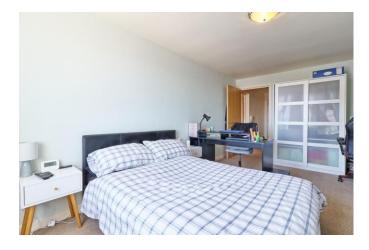

#### **BEDROOM ONE**

17' 2" x 9' 8" (5.23m x 2.95m) Double glaze window to front .Radiator Fitted carpet. Smooth plastered ceiling.