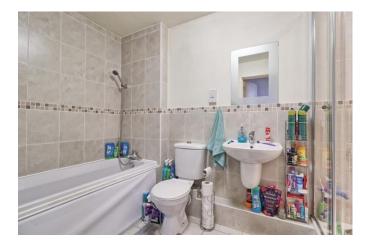

#### BATHROOM

Modern four -piece suite comprising bath with shower. WC. Sink unit with mixer tap. Shower cubicle. Partly tiled walls. Tiled flooring. Heated towel rail.