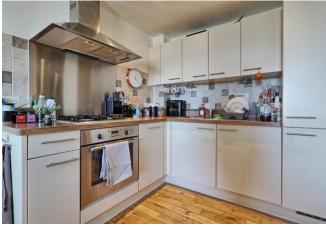

#### **KITCHEN AREA**

Kitchen is fitted with modern eye and base level units with laminate worktops over. Incorporating one and a half stainless steel sink unit with mixer tap and drainer. Fitted electric oven with four ring gas electric hob. Extractor fan above. Integrated fridge/freezer and dishwasher. Integrated washing machine. Wooden flooring. Tiled splashback. Smooth plastered ceiling with inset spotlights.