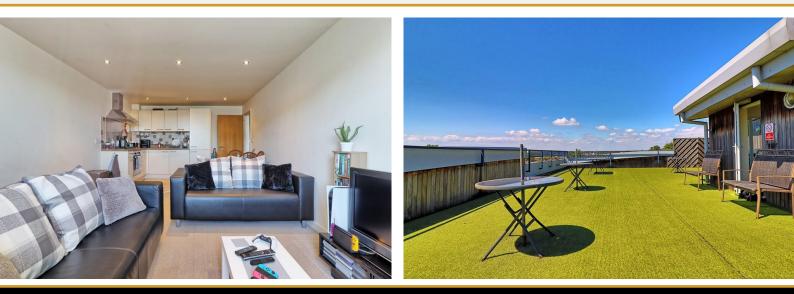

# LOUNGE/DINER

Double glazed window to front. Radiator. Fitted carpet. Smooth ceiling plastered within spotlights. Storage covered housing boiler.

#### **KITCHEN AREA**

Kitchen is fitted with modern eye and base level units with laminate worktops over. Incorporating one and a half stainless steel sink unit with mixer tap and drainer. Fitted electric oven with four ring gas electric hob. Extractor fan above. Integrated fridge/freezer and dishwasher. Integrated washing machine. Wooden flooring. Tiled splashback. Smooth plastered ceiling with inset spotlights.

# COMMUNAL ROOF TERRACE

An excellent feature of the property is this large top floor terrace with panoramic views towards the Thames Estuary and beyond. Laid to astro turf with outside lighting and communal seating.