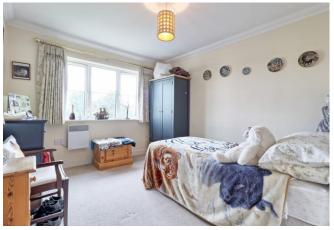

### **BEDROOM**

11' 4"  $\times$  9' 8" (3.45 m  $\times$  2.95 m) Double glazed window to rear . Smooth plastered ceiling with coving . Carpet . Electric heater.