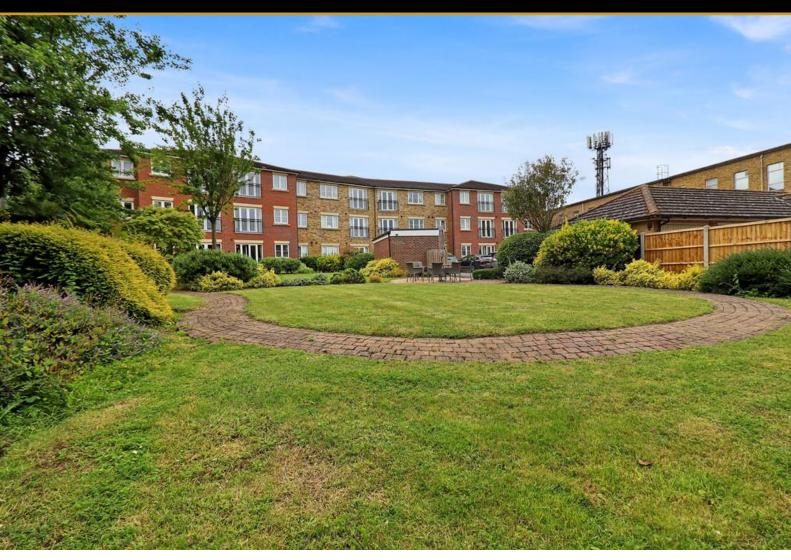

## **COMMUNAL FACILITIES**

Large top floor conservatory/sun lounge, approached via a lift with double glazed doors leading to balcony which has great views over the salvation army farmland towards the Thames Estuary. There is also a communal kitchen area and a guest suite which is available for residents family charged on a nightly basis. There is a lovely communal garden area with residents car park which is approached via double wrought iron gates