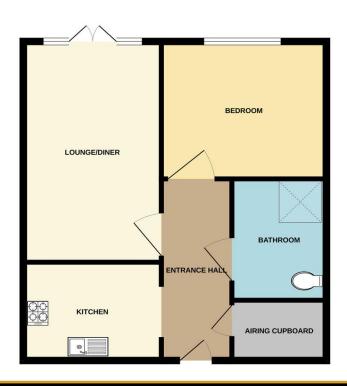

#### ACCOMMODATION COMPRISES

Approached via security entry phone system with stairs and lifts to 2nd floor. Personal entrance door leading to:

#### **ENTRANCE HALL**

Carpet . Storage heater. Smooth plastered ceiling with coving. Loft access . Storage cupboard housing electric meter and heating system. Door to :

#### **KITCHEN**

8' 6" x 6' 3" (2.59m x 1.91m) The kitchen is fitted with modern eye and base units with laminate worktops over incorporating stainless steel sink unit with mixer tap and drainer, fitted electric oven with four ring electric hob over and extractor fan above, integrated fridge freezer, integrated washing machine, tiled splash backs, lino flooring, electric heater. Smooth plastered ceiling.

#### **LOUNGE**

15' 7" x 10' 8" (4.75m x 3.25m) Double glazed French doors to rear with Juliet balcony. Fitted carpet smooth plastic ceiling with coving storage heater telephone point TV point.

### **BEDROOM**

11' 4"  $\times$  9' 8" (3.45 m  $\times$  2.95 m) Double glazed window to rear . Smooth plastered ceiling with coving . Carpet . Electric heater.

# **SHOWER ROOM**

Three piece sweet comprising shower cubicle, pedestal wash hand basin. WC, partly tiled walls, lino flooring, smooth plastered ceiling, extractor fan. Electric heater.