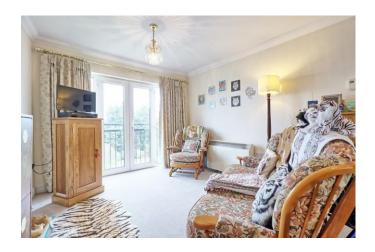

#### **LOUNGE**

15' 7" x 10' 8" (4.75m x 3.25m) Double glazed French doors to rear with Juliet balcony. Fitted carpet smooth plastic ceiling with coving storage heater telephone point TV point.