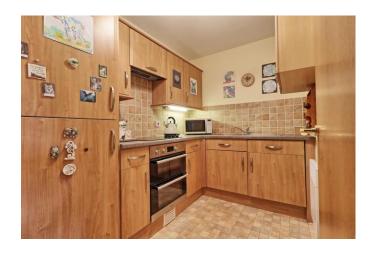

#### **KITCHEN**

8' 6" x 6' 3" (2.59m x 1.91m) The kitchen is fitted with modern eye and base units with laminate worktops over incorporating stainless steel sink unit with mixer tap and drainer, fitted electric oven with four ring electric hob over and extractor fan above, integrated fridge freezer, integrated washing machine, tiled splash backs, lino flooring, electric heater. Smooth plastered ceiling.