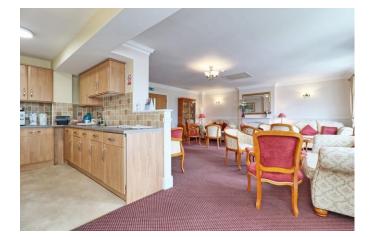

# Property Description

Located in this prominent position close to Hadleigh Town centre and Salvation Army fields within this high quality retirement complex is this one bedroom top floor rear apartment. Having a large lounge/diner to rear over-looking the gardens with Juliet balcony, good size kitchen with integrated appliances, shower room and a good size master bedroom. The property further benefits from communal sun lounge, well tended communal gardens and residents car park.

#### **KITCHEN**

8' 6" x 6' 3" (2.59m x 1.91m) The kitchen is fitted with modern eye and base units with laminate worktops over incorporating stainless steel sink unit with mixer tap and drainer, fitted electric oven with four ring electric hob over and extractor fan above, integrated fridge freezer, integrated washing machine, tiled splash backs, lino flooring, electric heater. Smooth plastered ceiling.