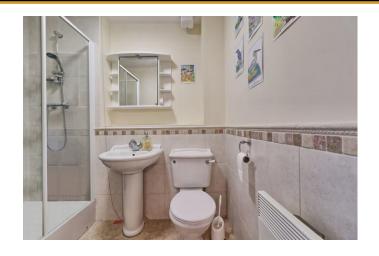

# **SHOWER ROOM**

Three piece sweet comprising shower cubicle, pedestal wash hand basin. WC, partly tiled walls, lino flooring, smooth plastered ceiling, extractor fan. Electric heater.