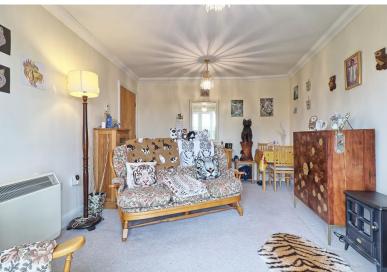

#### **LOUNGE**

15' 7" x 10' 8" (4.75m x 3.25m) Double glazed French doors to rear with Juliet balcony. Fitted carpet smooth plastic ceiling with coving storage heater telephone point TV point.