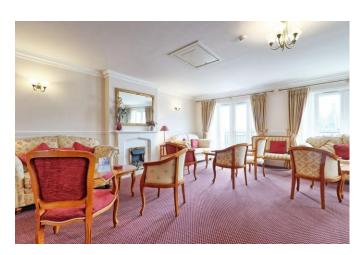

## **COMMUNAL FACILITIES**

Large top floor conservatory/sun lounge, approached via a lift with double glazed doors leading to balcony which has great views over the salvation army farmland towards the Thames Estuary. There is also a communal kitchen area and a guest suite which is available for residents family charged on a nightly basis. There is a lovely communal garden area with residents car park which is approached via double wrought iron gates