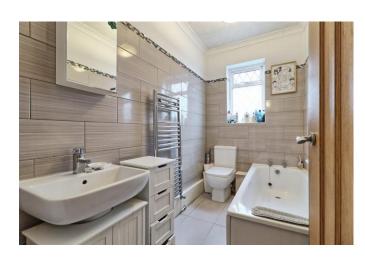

#### **BATHROOM**

Three-piece suite comprising panel bath, WC, vanity sink unit with mixer tap. Partly tiled walls. Tiled flooring. Heated towel rail. Leadlight window to side.