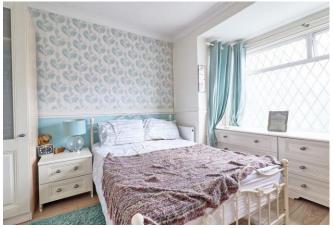

# **BEDROOM ONE**

 $18^{\circ}$  2" x  $12^{\circ}$  9" (5.54m x 3.89m) Double glazed window to rear. Carpet. Eaves storage.

# **BEDROOM TWO**

10' 6" x 12' 2" (3.2m x 3.71m) Lead light window to side. Fitted carpet. Smooth plastered ceiling. Radiator. Eaves storage.

# **BEDROOM THREE**

11' 5" x 7' 5" (3.48m x 2.26m) Lead light window to side. Radiator. Fitted carpet. Door to: