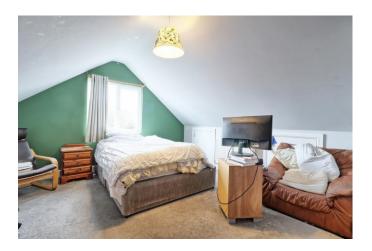

# **BEDROOM ONE**

 $18^{\circ}$  2" x  $12^{\circ}$  9" (5.54m x 3.89m) Double glazed window to rear. Carpet. Eaves storage.

# **BEDROOM TWO**

10' 6" x 12' 2" (3.2m x 3.71m) Lead light window to side. Fitted carpet. Smooth plastered ceiling. Radiator. Eaves storage.