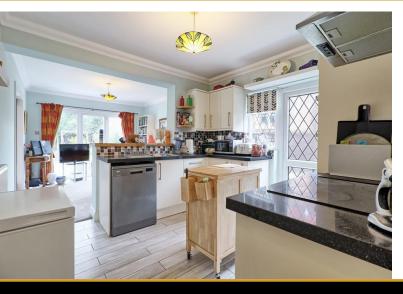

# KITCHEN/DINER

22' 5" x 11' 1" (6.83m x 3.38m)

# KITCHEN AREA

The kitchen is fitted with modern eye and base level units with work surface over incorporating stainless steel sink unit with mixer tap and drainer. Tiled splashback. Space for freestanding fridge/freezer. Fitted electric oven and grill. Four ring electric hob with extractor fan above. Tiled flooring. Space and plumbing for dishwasher. Double glazed leadlight. Double glazed leadlight. Window to side. Smooth plastered ceiling with coving .

# **DINING AREA**

Double glazed bi fold doors. Giving access to garden. Smooth plastered ceiling with coving. Fitted carpet. Radiator.