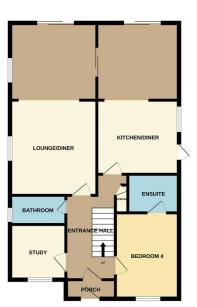

#### **ACCOMMODATION**

Approached via double glazed leadlight door giving access to:

# **ENTRANCE PORCH**

Fitted carpet. Double glazed leadlight windows to front and side. Hardwood door with glass panelling giving access to:

# **ENTRANCE HALL**

Smooth plastered ceiling. Stairs to first floor with under stairs storage cupboard. Radiator. Further storage cupboard. Door to:

# GROUND FLOOR BEDROOM FOUR

12' 5" x 10' 1"  $(3.78 m \ x \ 3.07 m)$  Double glaze bay lead light window to front. Radiator. Laminate flooring. Coving to ceiling. Door to :

#### ENSUITE/S HOWER ROOM

Modern three piece suite comprising WC vanity sink unit with mixer tap. Heated towel rail. Shower . Partly tiled windows. Tiled flooring. Obscure double glaze leadlight window to side. Extractor fan.

#### **STUDY**

8' 7" x 8' 6" (2.62m x 2.59m) Leadlight window to front. Radiator. Fitted carpet. Coving to ceiling.

#### **BATHROOM**

Three-piece suite comprising panel bath, WC, vanity sink unit with mixer tap. Partly tiled walls. Tiled flooring. Heated towel rail. Leadlight window to side.

# LOUNGE/DINER

23' 2" x 11' 4"  $(7.06m \ x\ 3.45m)$  Double glazed Bi fold doors giving access to garden . Fitted carpet. Radiator to two walls. Feature fireplace. Cupboard housing boiler. Smooth plastered ceiling with coving. Sliding doors giving access to:

# KITCHEN/DINER

22' 5" x 11' 1" (6.83m x 3.38m)

# KITCHEN AREA

The kitchen is fitted with modern eye and base level units with work surface over incorporating stainless steel sink unit with mixer tap and drainer. Tiled splashback. Space for freestanding fridge/freezer. Fitted electric oven and grill. Four ring electric hob with extractor fan above. Tiled flooring. Space and plumbing for dishwasher. Double glazed leadlight. Double glazed leadlight. Window to side. Smooth plastered ceiling with coving .

# **DINING AREA**

Double glazed bi fold doors. Giving access to garden. Smooth plastered ceiling with coving. Fitted carpet. Radiator.