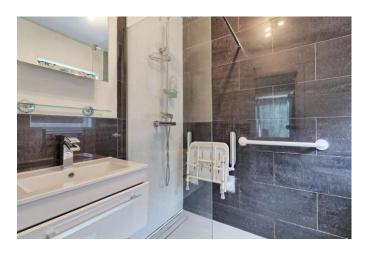

#### ENSUITE/S HOWER ROOM

Modern three piece suite comprising WC vanity sink unit with mixer tap. Heated towel rail. Shower . Partly tiled windows. Tiled flooring. Obscure double glaze leadlight window to side. Extractor fan.

#### **BATHROOM**

Three-piece suite comprising panel bath, WC, vanity sink unit with mixer tap. Partly tiled walls. Tiled flooring. Heated towel rail. Leadlight window to side.