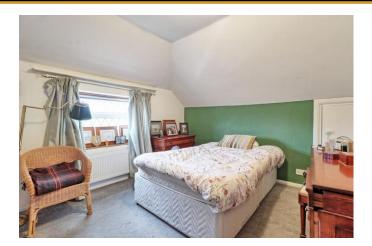

# **BEDROOM ONE**

 $18^{\circ}$  2" x  $12^{\circ}$  9" (5.54m x 3.89m) Double glazed window to rear. Carpet. Eaves storage.

# **BEDROOM TWO**

10' 6" x 12' 2" (3.2m x 3.71m) Lead light window to side. Fitted carpet. Smooth plastered ceiling. Radiator. Eaves storage.