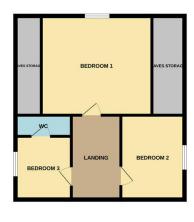

# FIRST FLOOR ACCOMMODATION

# LANDING

Smooth plastic ceiling. Fitted carpet. Doors to all rooms.

# **BEDROOM ONE**

 $18^{\circ}$  2" x  $12^{\circ}$  9" (5.54m x 3.89m) Double glazed window to rear. Carpet. Eaves storage.

# **BEDROOM TWO**

10' 6" x 12' 2" (3.2m x 3.71m) Lead light window to side. Fitted carpet. Smooth plastered ceiling. Radiator. Eaves storage.

# **BEDROOM THREE**

11' 5" x 7' 5" (3.48m x 2.26m) Lead light window to side. Radiator. Fitted carpet. Door to:

#### WC

Two piece suite comprising vanity sink unit with mixer tap. WC.