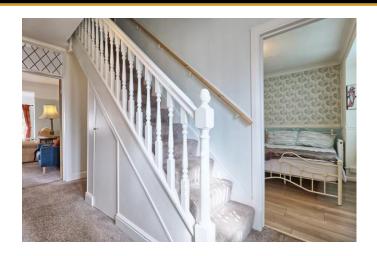

# **ENTRANCE HALL**

Smooth plastered ceiling. Stairs to first floor with under stairs storage cupboard. Radiator. Further storage cupboard. Door to: