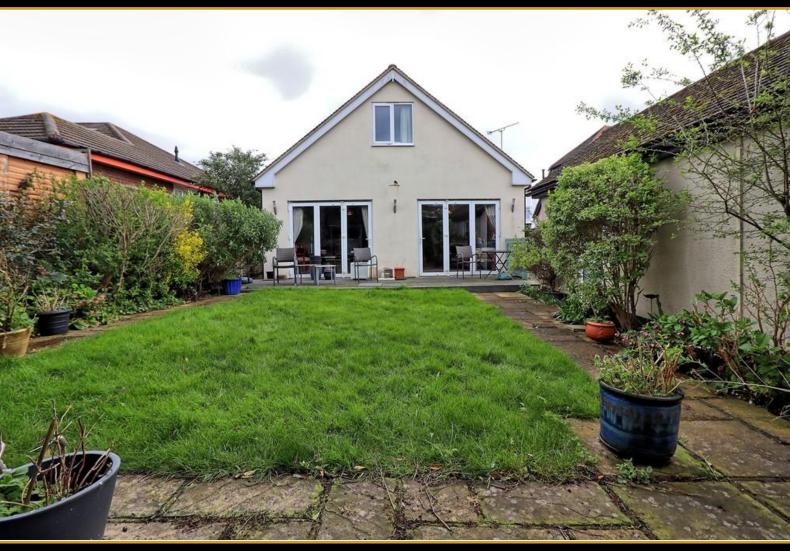

On the ground floor, the home features a versatile layout with a bedroom and ensuite, a separate study, and a ground floor bathroom. The large lounge/diner, enhanced by bifold doors, seamlessly connects to the west-facing garden, creating an inviting space for indoor-outdoor living. The spacious kitchen/diner is perfect for family meals and entertaining.

The first floor comprises three additional bedrooms, one of which includes its own separate WC, providing extra convenience. Outside, the west-facing rear garden offers a sunny retreat for relaxation. Parking is ample, with an independent driveway leading to a detached garage, ensuring space for multiple vehicles.

#### REAR GARDEN

West facing garden with decked area. Remainder laid to lawn. Tree and shrub boarders . Privacy fencing. Gated side access. Outside tap.