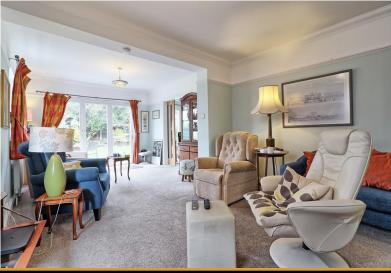

# LOUNGE/DINER

23' 2" x 11' 4"  $(7.06m \ x\ 3.45m)$  Double glazed Bi fold doors giving access to garden . Fitted carpet. Radiator to two walls. Feature fireplace. Cupboard housing boiler. Smooth plastered ceiling with coving. Sliding doors giving access to: