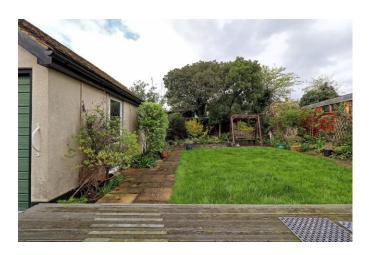

#### REAR GARDEN

West facing garden with decked area. Remainder laid to lawn. Tree and shrub boarders . Privacy fencing. Gated side access. Outside tap.