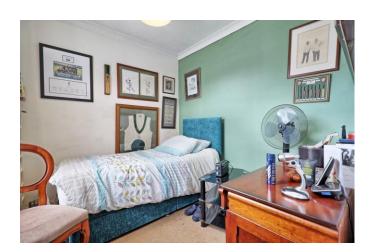

# **BEDROOM THREE**

11' 5" x 7' 5" (3.48m x 2.26m) Lead light window to side. Radiator. Fitted carpet. Door to: