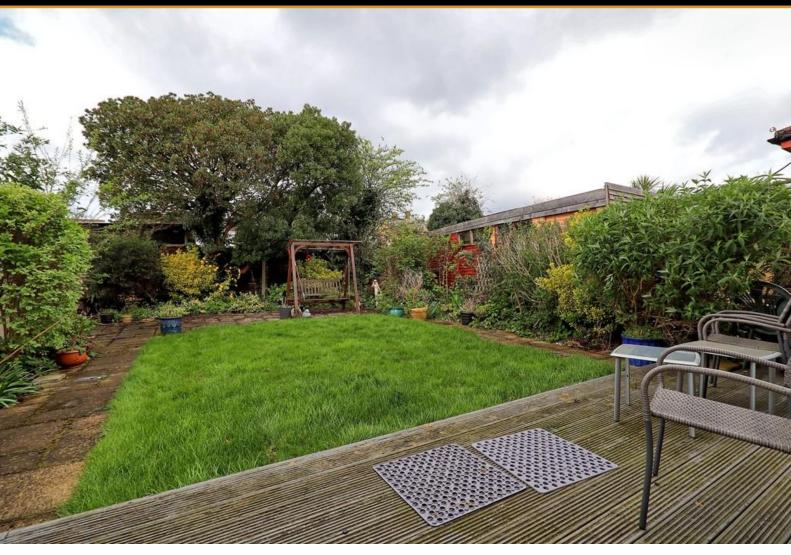

#### REAR GARDEN

West facing garden with decked area. Remainder laid to lawn. Tree and shrub boarders . Privacy fencing. Gated side access. Outside tap.