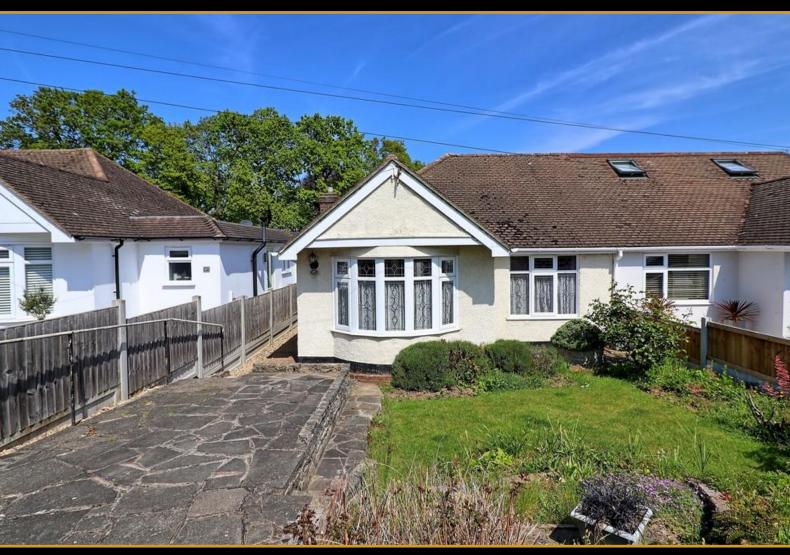

BROWNSBRAND

**Sherwood Crescent** Hadleigh, SS7 2LF

- Sought After Location Close To Woodland And Town Centre
- Charming Two Bedroom Semi Detached Bungalow
- Large Unoverlooked Rear Garden
- Lounge With Bay Window

# Property Description

Brown & Brand are pleased to offer this Two Bedroom Semi Detached bungalow with No Upward Chain. The bungalow offers two good size bedrooms, lounge to front, three piece shower room and kitchen/breakfast room leading out to the rear garden. The bungalow is situated on a good size plot with a well established and unoverlooked rear garden. Located in this highly sought after turning with immediate proximity to Poors Lane woods, Hadleigh town centre and local Schools.

#### FRONT GARDEN

Driveway providing ample off street parking with lawned area and flowerbeds. Privacy fencing to side. Retaining brick wall to front. Gated side access.

TOTAL FLOOR AREA: 570 to \$1,530 to \$1,000 prior.