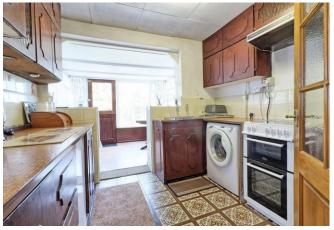

## **KITCHEN**

9' 2" x 7' 9" (2.79m x 2.36m) Fitted in a range of cupboards to ground and eyelevel with worktops over inset stainless steel single sink and drainer. Space for freestanding cooker. Space and plumbing for washing machine. Cupboard housing boiler. Tiled flooring. Tiled splashback. Opening leading through to:

## **BREAKFAST ROOM**

9' 2" x 7' 9" (2.79m x 2.36m) UPVC double glazed windows to side and rear. Laminate wood effect flooring. Radiator. Hardwood stable door leading out to rear garden.