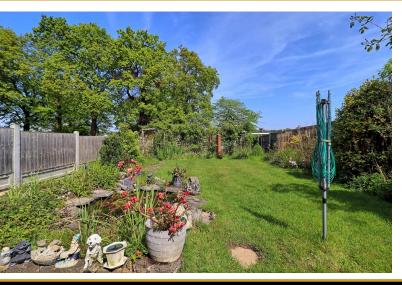

## REAR GARDEN

The property benefits from a lovely and secluded rear garden measuring approximately 80ft. To immediate fore paved patio area with pathway leading to rear of the garden, whilst the remainder is mainly laid to established lawn with mature trees and well stocked flowerbed borders. Two garden sheds. Two greenhouses. Hardstanding area to the back of the garden would be ideal for a outbuilding/office space. Privacy fencing. Outside tap. Gated side access.