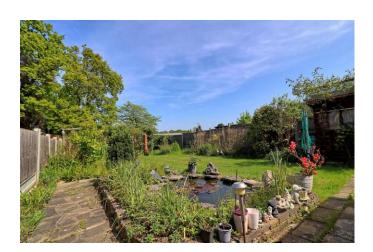

## REAR GARDEN

The property benefits from a lovely and secluded rear garden measuring approximately 80ft. To immediate fore paved patio area with pathway leading to rear of the garden, whilst the remainder is mainly laid to established lawn with mature trees and well stocked flowerbed borders. Two garden sheds. Two greenhouses. Hardstanding area to the back of the garden would be ideal for a outbuilding/office space. Privacy fencing. Outside tap. Gated side access.