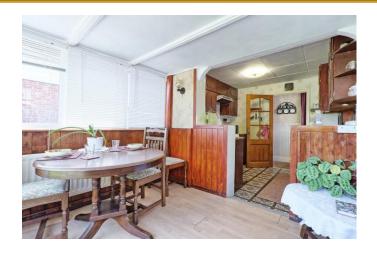

## **BREAKFAST ROOM**

9' 2" x 7' 9" (2.79m x 2.36m) UPVC double glazed windows to side and rear. Laminate wood effect flooring. Radiator. Hardwood stable door leading out to rear garden.