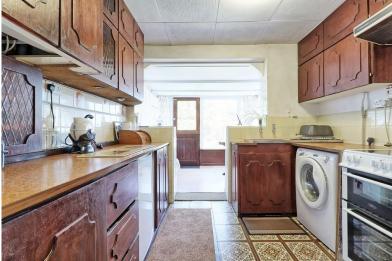

## **KITCHEN**

9' 2" x 7' 9" (2.79m x 2.36m) Fitted in a range of cupboards to ground and eyelevel with worktops over inset stainless steel single sink and drainer. Space for freestanding cooker. Space and plumbing for washing machine. Cupboard housing boiler. Tiled flooring. Tiled splashback. Opening leading through to:

## **BREAKFAST ROOM**

9' 2" x 7' 9" (2.79m x 2.36m) UPVC double glazed windows to side and rear. Laminate wood effect flooring. Radiator. Hardwood stable door leading out to rear garden.