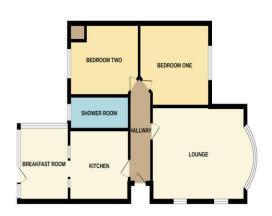

#### **ACCOMMODATION**

Approached via hardwood entrance door leading through to:

#### **ENTRANCE HALL**

Carpet. Loft access hatch with drop down ladder. Textured ceiling. Doors leading through to:

## **LOUNGE**

17' 4 (into bay)" x 11' 11" (5.28m x 3.63m) UVPC double glazed lead light bay window to front with two decorative half moon windows to flank. Carpet. Radiator. Dado rail. Tiled feature fireplace with coal effect electric fire. Textured ceiling.

## **KITCHEN**

9' 2" x 7' 9" (2.79m x 2.36m) Fitted in a range of cupboards to ground and eyelevel with worktops over inset stainless steel single sink and drainer. Space for freestanding cooker. Space and plumbing for washing machine. Cupboard housing boiler. Tiled flooring. Tiled splashback. Opening leading through to:

## **BREAKFAST ROOM**

9' 2" x 7' 9" (2.79m x 2.36m) UPVC double glazed windows to side and rear. Laminate wood effect flooring. Radiator. Hardwood stable door leading out to rear garden.

## **BEDROOM ONE**

11' 11" x 9' 10" (3.63m x 3m) UPVC double glazed lead light window to front. Fitted carpet. Radiator.

# **BEDROOM TWO**

9' 11" x 8' (3.02m x 2.44m) UPVC double glazed window to rear. Carpet. Radiator. Fitted wardrobe/storage unit with high level cupboards.

# **SHOWER ROOM**

Three piece suite comprising corner shower cubicle with shower attachment over. Wash hand basin with mixer tap over inset to vanity unit. Low flush WC. Panelling to one wall. Half tiled to remaining walls. Cushion flooring. Radiator. Obscure double glazed window to rear.

## REAR GARDEN

The property benefits from a lovely and secluded rear garden measuring approximately 80ft. To immediate fore paved patio area with pathway leading to rear of the garden, whilst the remainder is mainly laid to established lawn with mature trees and well stocked flowerbed borders. Two garden sheds. Two greenhouses. Hardstanding area to the back of the garden would be ideal for a outbuilding/office space. Privacy fencing. Outside tap. Gated side access.

#### FRONT GARDEN

Driveway providing ample off street parking with lawned area and flowerbeds. Privacy fencing to side. Retaining brick wall to front. Gated side access.

TOTAL FLOOR AREA: 570 to \$1,530 to \$1,000 prior.