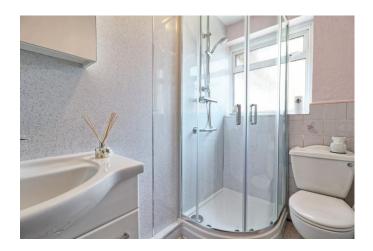

# **SHOWER ROOM**

Three piece suite comprising corner shower cubicle with shower attachment over. Wash hand basin with mixer tap over inset to vanity unit. Low flush WC. Panelling to one wall. Half tiled to remaining walls. Cushion flooring. Radiator. Obscure double glazed window to rear.