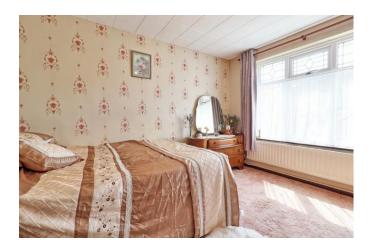

## **BEDROOM ONE**

11' 11" x 9' 10" (3.63m x 3m) UPVC double glazed lead light window to front. Fitted carpet. Radiator.

# **BEDROOM TWO**

9' 11" x 8' (3.02m x 2.44m) UPVC double glazed window to rear. Carpet. Radiator. Fitted wardrobe/storage unit with high level cupboards.