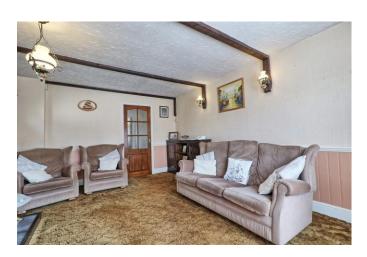

## **LOUNGE**

17' 4 (into bay)" x 11' 11" (5.28m x 3.63m) UVPC double glazed lead light bay window to front with two decorative half moon windows to flank. Carpet. Radiator. Dado rail. Tiled feature fireplace with coal effect electric fire. Textured ceiling.