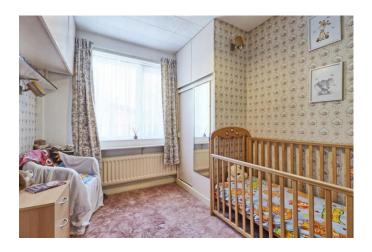

# **BEDROOM TWO**

9' 11" x 8' (3.02m x 2.44m) UPVC double glazed window to rear. Carpet. Radiator. Fitted wardrobe/storage unit with high level cupboards.