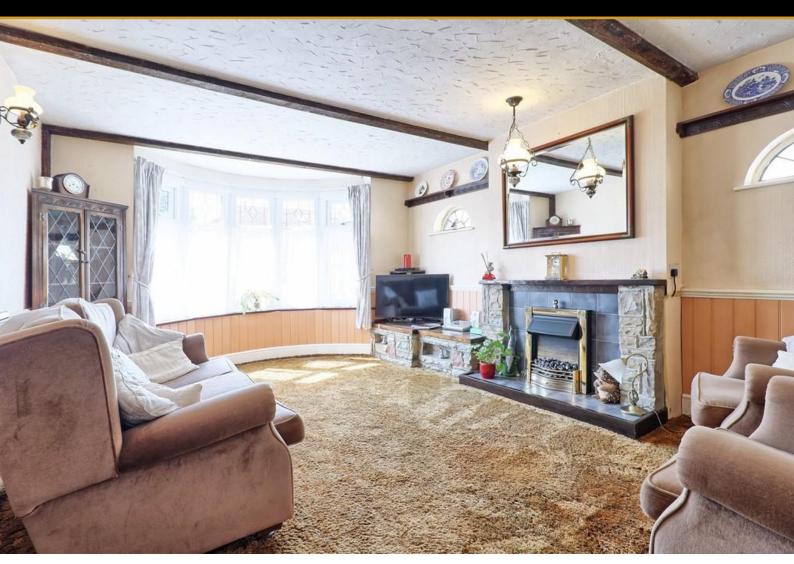

## **LOUNGE**

17' 4 (into bay)" x 11' 11" (5.28m x 3.63m) UVPC double glazed lead light bay window to front with two decorative half moon windows to flank. Carpet. Radiator. Dado rail. Tiled feature fireplace with coal effect electric fire. Textured ceiling.