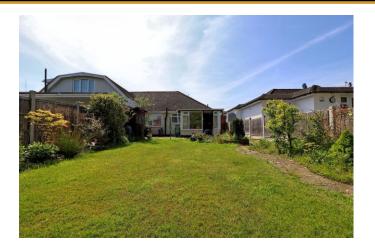

## REAR GARDEN

The property benefits from a lovely and secluded rear garden measuring approximately 80ft. To immediate fore paved patio area with pathway leading to rear of the garden, whilst the remainder is mainly laid to established lawn with mature trees and well stocked flowerbed borders. Two garden sheds. Two greenhouses. Hardstanding area to the back of the garden would be ideal for a outbuilding/office space. Privacy fencing. Outside tap. Gated side access.