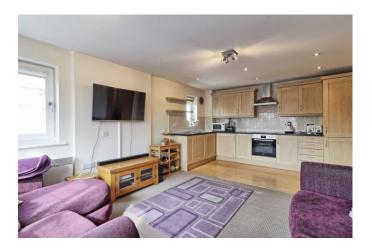

The focal point of the apartment is the bright and airy dual-aspect open plan lounge/kitchen area, which is thoughtfully designed and well-appointed. The kitchen area boasts integrated appliances, enhancing both functionality and aesthetics.

# OPEN PLAN LOUNGE/KITCHEN

19' 6" x 12' 6" (5.94m x 3.81m) Kitchen area

Fitted in a range of light wood units with cupboards and drawer packs to both ground and eyelevel with contrasting roll edge worksurfaces over. Inset oven and grill with 4 ring hob and extractor hood over. Insert stainless steel 1 1/2 single bowl single drainer sink unit with mixer taps. Integrated dishwasher. Integrated fridge freezer. Space and plumbing for washing machine. Wood effect flooring. Tiled splashbacks. Flat plastered ceiling spotlights. UPVC double glazed window to side.

#### Lounge area

Carpet. Features UPVC double glazed windows to front and side with Juliet style balcony. Flat plastered ceiling. Electric heater