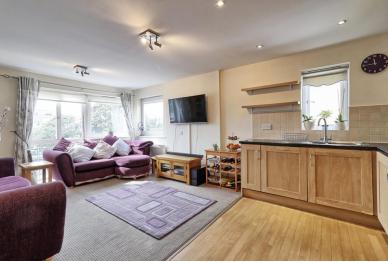

The focal point of the apartment is the bright and airy dual-aspect open plan lounge/kitchen area, which is thoughtfully designed and well-appointed. The kitchen area boasts integrated appliances, enhancing both functionality and aesthetics.

# OPEN PLAN LOUNGE/KITCHEN

19' 6" x 12' 6" (5.94m x 3.81m) Kitchen area

Fitted in a range of light wood units with cupboards and drawer packs to both ground and eyelevel with contrasting roll edge worksurfaces over. Inset oven and grill with 4 ring hob and extractor hood over. Insert stainless steel 1 1/2 single bowl single drainer sink unit with mixer taps. Integrated dishwasher. Integrated fridge freezer. Space and plumbing for washing machine. Wood effect flooring. Tiled splashbacks. Flat plastered ceiling spotlights. UPVC double glazed window to side.