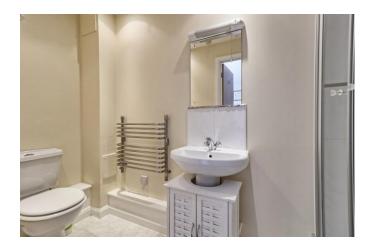

#### **ENSUITE**

Fitted in a three piece suite, comprising self-contained shower cubicle with plumbed in shower and glass screen, wash hand basin, and close coupled WC. Tile effect flooring. Tiling to sink and shower area. Vanity mirror with lighting. Flat plastered, ceiling with spotlights and extractor fan. Stainless steel towel rail/radiator.