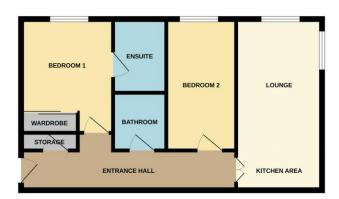

# ACCOMMODATION

Accommodation approached via communal security entry, phone system leading to hallways and stairs to all floors. Personal entrance door giving access through to

# ENTRANCE HALL

Coconut mat. Carpet. Flat plastered ceiling. Built-in storage cupboard. Doors access to all rooms. Double doors through to lounge/kitchen.

#### **BATHROOM**

Fitted in a modern white three piece suite comprising panelled bath with mixer shower attachment and glass screen, pedestal wash basin and close Coupled WC. Tiled floor. Tiling to sink and bath area. Vanity mirror with courtesy light. Flat plastered ceiling with spotlights and extractor fan. Electric heater.

#### BEDROOM 1

12' 7" x 9' 5" (3.84m x 2.87m) Carpet. Electric heater. UPVC double glazed window to front. Flat plastered ceiling. Mirror fronted sliding door wardrobe to one wall. Door giving access to Ensuite

#### **ENSUITE**

Fitted in a three piece suite, comprising self-contained shower cubicle with plumbed in shower and glass screen, wash hand basin, and close coupled WC. Tile effect flooring. Tiling to sink and shower area. Vanity mirror with lighting. Flat plastered, ceiling with spotlights and extractor fan. Stainless steel towel rail/radiator.

# BEDROOM 2

12' 2" x 7' 1" (3.71m x 2.16m) Wood flooring. Flat plastered ceiling. UPVC double glazed window to front. Electric heater

# OPEN PLAN LOUNGE/KITCHEN

19' 6" x 12' 6" (5.94m x 3.81m) Kitchen area

Fitted in a range of light wood units with cupboards and drawer packs to both ground and eyelevel with contrasting roll edge worksurfaces over. Inset oven and grill with 4 ring hob and extractor hood over. Insert stainless steel 1 1/2 single bowl single drainer sink unit with mixer taps. Integrated dishwasher. Integrated fridge freezer. Space and plumbing for washing machine. Wood effect flooring. Tiled splashbacks. Flat plastered ceiling spotlights. UPVC double glazed window to side.

#### Lounge area

Carpet. Features UPVC double glazed windows to front and side with Juliet style balcony. Flat plastered ceiling. Electric heater