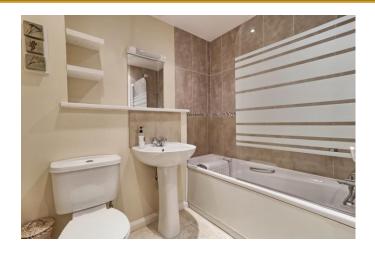

#### **BATHROOM**

Fitted in a modern white three piece suite comprising panelled bath with mixer shower attachment and glass screen, pedestal wash basin and close Coupled WC. Tiled floor. Tiling to sink and bath area. Vanity mirror with courtesy light. Flat plastered ceiling with spotlights and extractor fan. Electric heater.