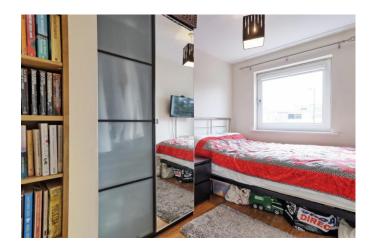

#### BEDROOM 1

12' 7" x 9' 5" (3.84m x 2.87m) Carpet. Electric heater. UPVC double glazed window to front. Flat plastered ceiling. Mirror fronted sliding door wardrobe to one wall. Door giving access to Ensuite

# BEDROOM 2

12' 2" x 7' 1" (3.71m x 2.16m) Wood flooring. Flat plastered ceiling. UPVC double glazed window to front. Electric heater

# OPEN PLAN LOUNGE/KITCHEN

19' 6" x 12' 6" (5.94m x 3.81m) Kitchen area

Fitted in a range of light wood units with cupboards and drawer packs to both ground and eyelevel with contrasting roll edge worksurfaces over. Inset oven and grill with 4 ring hob and extractor hood over. Insert stainless steel 1 1/2 single bowl single drainer sink unit with mixer taps. Integrated dishwasher. Integrated fridge freezer. Space and plumbing for washing machine. Wood effect flooring. Tiled splashbacks. Flat plastered ceiling spotlights. UPVC double glazed window to side.