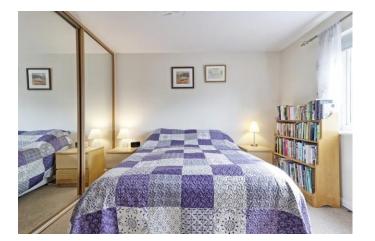

#### BEDROOM 1

12' 7" x 9' 5" (3.84m x 2.87m) Carpet. Electric heater. UPVC double glazed window to front. Flat plastered ceiling. Mirror fronted sliding door wardrobe to one wall. Door giving access to Ensuite

# BEDROOM 2

12' 2" x 7' 1" (3.71m x 2.16m) Wood flooring. Flat plastered ceiling. UPVC double glazed window to front. Electric heater