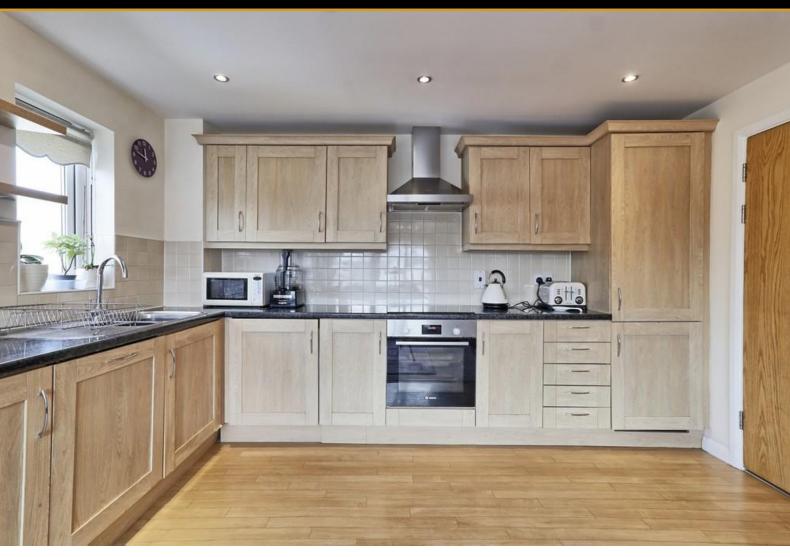

# OPEN PLAN LOUNGE/KITCHEN

19' 6" x 12' 6" (5.94m x 3.81m) Kitchen area

Fitted in a range of light wood units with cupboards and drawer packs to both ground and eyelevel with contrasting roll edge worksurfaces over. Inset oven and grill with 4 ring hob and extractor hood over. Insert stainless steel 1 1/2 single bowl single drainer sink unit with mixer taps. Integrated dishwasher. Integrated fridge freezer. Space and plumbing for washing machine. Wood effect flooring. Tiled splashbacks. Flat plastered ceiling spotlights. UPVC double glazed window to side.