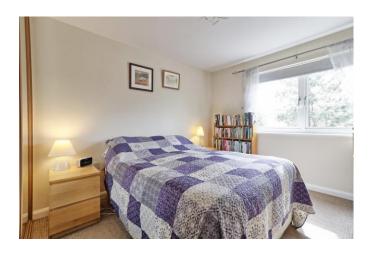

#### BEDROOM 1

12' 7" x 9' 5" (3.84m x 2.87m) Carpet. Electric heater. UPVC double glazed window to front. Flat plastered ceiling. Mirror fronted sliding door wardrobe to one wall. Door giving access to Ensuite

# BEDROOM 2

12' 2" x 7' 1" (3.71m x 2.16m) Wood flooring. Flat plastered ceiling. UPVC double glazed window to front. Electric heater