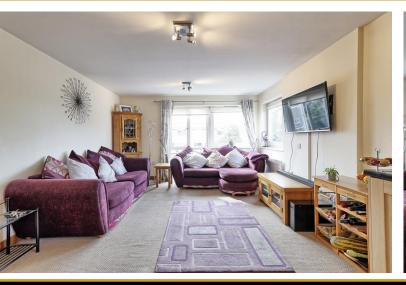

The focal point of the apartment is the bright and airy dual-aspect open plan lounge/kitchen area, which is thoughtfully designed and well-appointed. The kitchen area boasts integrated appliances, enhancing both functionality and aesthetics.

#### Lounge area

Carpet. Features UPVC double glazed windows to front and side with Juliet style balcony. Flat plastered ceiling. Electric heater