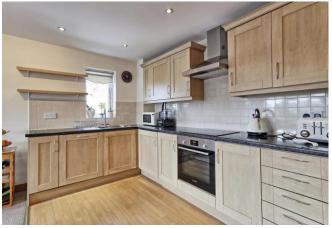

# OPEN PLAN LOUNGE/KITCHEN

19' 6" x 12' 6" (5.94m x 3.81m) Kitchen area

Fitted in a range of light wood units with cupboards and drawer packs to both ground and eyelevel with contrasting roll edge worksurfaces over. Inset oven and grill with 4 ring hob and extractor hood over. Insert stainless steel 1 1/2 single bowl single drainer sink unit with mixer taps. Integrated dishwasher. Integrated fridge freezer. Space and plumbing for washing machine. Wood effect flooring. Tiled splashbacks. Flat plastered ceiling spotlights. UPVC double glazed window to side.