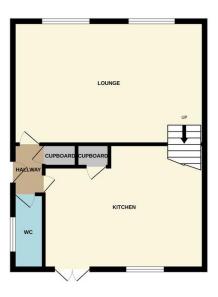

## ACCOMMODATION

Approach via Obscure double glazed entrance door, giving access to:

### **ENTRANCE HALLWAY**

Wood laminate flooring. Textured ceiling with coving. Radiator. Large storage cupboard. Doors leading through to:

# DOWNSTAIRS CLOAKROOM

Fitted in a two piece suite comprising of a hand wash basin with mixer tap over and low flush W/C. Wood laminate flooring. Radiator.Textured ceiling with coving. Combination boiler. Double glazed opaque window to flank.

# **LOUNGE**

17' 8" x 10' 9" (5.38m x 3.3m) Double glazed windows to the front. Wood laminate flooring. Radiator with decorative cover. Dado rail. Textured ceiling. Carpeted stairs leading to first floor.

# KITCHEN/BREAKFAST ROOM

13' 5" x 10' 2" (4.1m x 3.1m) Fitted in a range of modern kitchen cupboards to both ground and eye level also with contrasting work surfaces over. Inset sink with drainer and mixer taps over. Separate breakfast bar. Integrated eye level electric oven. Four ring electric hob with extractor fan over. Integrated dishwasher. Space and plumbing for washing machine. Wood laminate flooring. Textured ceiling with inset spotlights. Large walk in pantry/storage cupboard. Double glazed window with French doors opening out to the rear garden.