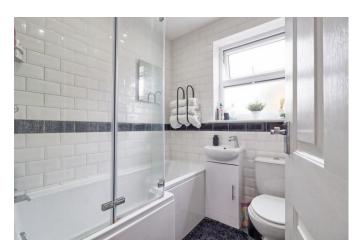

# **BATHROOM**

Fitted in a three piece suite comprising of a panelled bath with mixer tap and shower attachment over . Close coupled w/c and wash hand basin with mixer tap over and inset to vanity unit. Fully tiled walls. Cushion flooring. Smooth plastered ceiling with inset spotlights. Ladder style radiator. Extractor fan. Double glazed obscure window to flank.