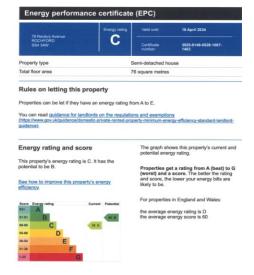

# DOWNSTAIRS CLOAKROOM

Fitted in a two piece suite comprising of a hand wash basin with mixer tap over and low flush W/C. Wood laminate flooring. Radiator.Textured ceiling with coving. Combination boiler. Double glazed opaque window to flank.