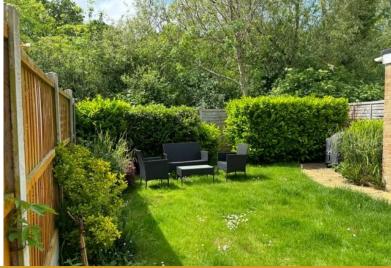

# **REAR GARDEN**

Unoverlooked rear garden with paved patio area to immediate fore, mainly laid to lawn with mature shrub and hedge borders. Privacy fencing. Side access with also access to detached garage.