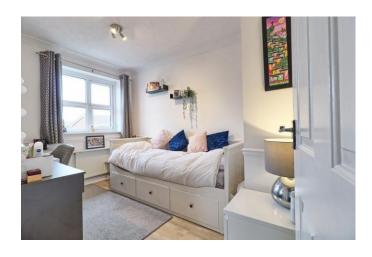

#### **BEDROOM TWO**

8' 10" x 7' 10" (2.7m x 2.4m) Double glazed window to the front. Wood laminate flooring. Dado rail. Textured ceiling with coving. Loft access.

## **BEDROOM THREE**

7' 2" x 10' 9" (2.2m x 3.3m) Double glazed window to the front. Wood laminate flooring. Dado rail. Textured ceiling with coving.