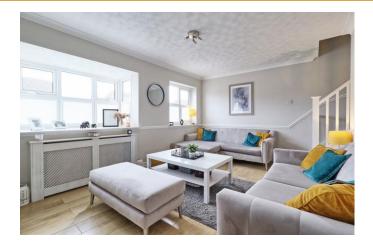

# **LOUNGE**

17' 8" x 10' 9" (5.38m x 3.3m) Double glazed windows to the front. Wood laminate flooring. Radiator with decorative cover. Dado rail. Textured ceiling. Carpeted stairs leading to first floor.