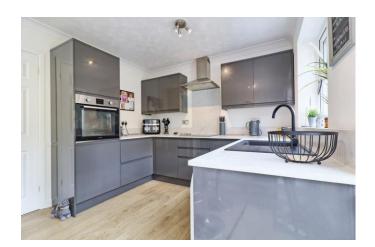

# KITCHEN/BREAKFAST ROOM

13' 5" x 10' 2" (4.1m x 3.1m) Fitted in a range of modern kitchen cupboards to both ground and eye level also with contrasting work surfaces over. Inset sink with drainer and mixer taps over. Separate breakfast bar. Integrated eye level electric oven. Four ring electric hob with extractor fan over. Integrated dishwasher. Space and plumbing for washing machine. Wood laminate flooring. Textured ceiling with inset spotlights. Large walk in pantry/storage cupboard. Double glazed window with French doors opening out to the rear garden.