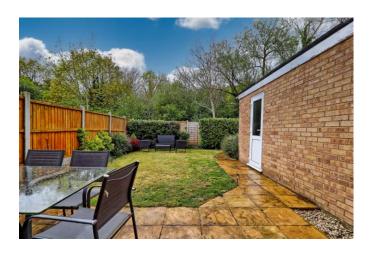

# **REAR GARDEN**

Unoverlooked rear garden with paved patio area to immediate fore, mainly laid to lawn with mature shrub and hedge borders. Privacy fencing. Side access with also access to detached garage.