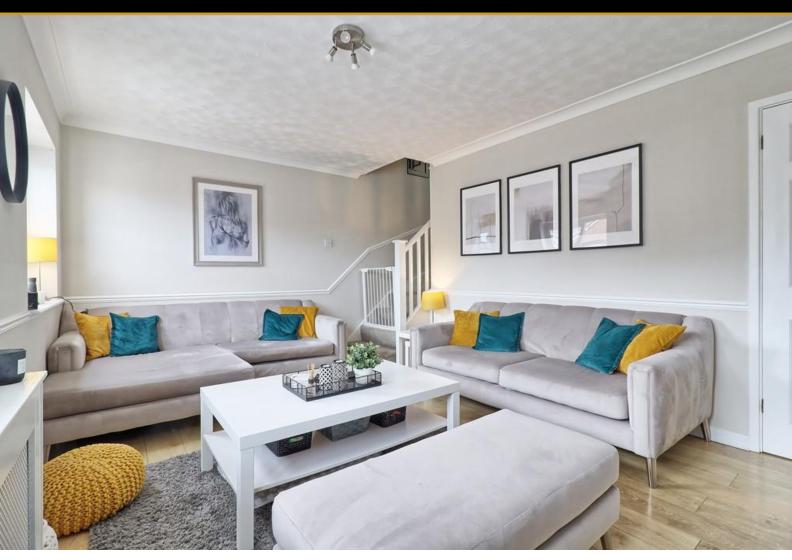

# **LOUNGE**

17' 8" x 10' 9" (5.38m x 3.3m) Double glazed windows to the front. Wood laminate flooring. Radiator with decorative cover. Dado rail. Textured ceiling. Carpeted stairs leading to first floor.