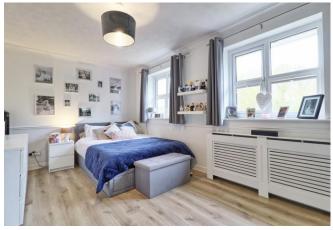

# **BEDROOM ONE**

16' 8" x 9' 6" (5.1m x 2.9m) Double glazed windows to rear. Wood laminate flooring. Radiator with decorative cover. Dado rail. Textured ceiling with coving. Pendant lighting. Fitted mirrored wardrobes to one wall.