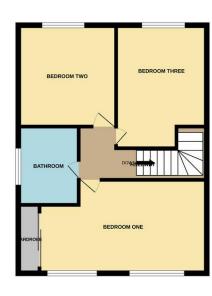

# **LANDING**

Carpet. Textured ceiling with coving. Doors leading through to:

# **BEDROOM ONE**

16' 8" x 9' 6" (5.1m x 2.9m) Double glazed windows to rear. Wood laminate flooring. Radiator with decorative cover. Dado rail. Textured ceiling with coving. Pendant lighting. Fitted mirrored wardrobes to one wall.

#### **BEDROOM TWO**

8' 10" x 7' 10" (2.7m x 2.4m) Double glazed window to the front. Wood laminate flooring. Dado rail. Textured ceiling with coving. Loft access.

## **BEDROOM THREE**

7' 2" x 10' 9" (2.2m x 3.3m) Double glazed window to the front. Wood laminate flooring. Dado rail. Textured ceiling with coving.

# **BATHROOM**

Fitted in a three piece suite comprising of a panelled bath with mixer tap and shower attachment over . Close coupled w/c and wash hand basin with mixer tap over and inset to vanity unit. Fully tiled walls. Cushion flooring. Smooth plastered ceiling with inset spotlights. Ladder style radiator. Extractor fan. Double glazed obscure window to flank.