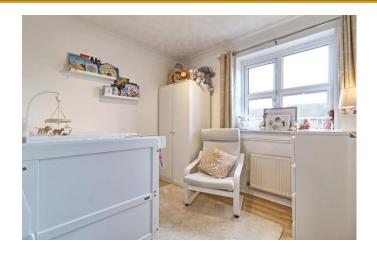

#### **BEDROOM TWO**

8' 10" x 7' 10" (2.7m x 2.4m) Double glazed window to the front. Wood laminate flooring. Dado rail. Textured ceiling with coving. Loft access.

## **BEDROOM THREE**

7' 2" x 10' 9" (2.2m x 3.3m) Double glazed window to the front. Wood laminate flooring. Dado rail. Textured ceiling with coving.