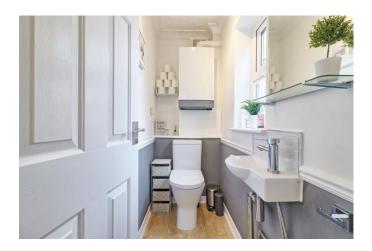

# DOWNSTAIRS CLOAKROOM

Fitted in a two piece suite comprising of a hand wash basin with mixer tap over and low flush W/C. Wood laminate flooring. Radiator.Textured ceiling with coving. Combination boiler. Double glazed opaque window to flank.