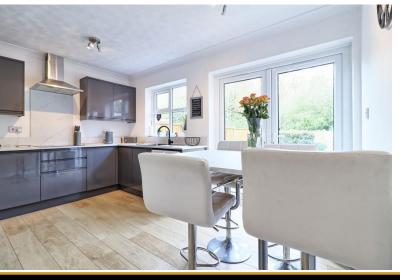

# KITCHEN/BREAKFAST ROOM

13' 5" x 10' 2" (4.1m x 3.1m) Fitted in a range of modern kitchen cupboards to both ground and eye level also with contrasting work surfaces over. Inset sink with drainer and mixer taps over. Separate breakfast bar. Integrated eye level electric oven. Four ring electric hob with extractor fan over. Integrated dishwasher. Space and plumbing for washing machine. Wood laminate flooring. Textured ceiling with inset spotlights. Large walk in pantry/storage cupboard. Double glazed window with French doors opening out to the rear garden.