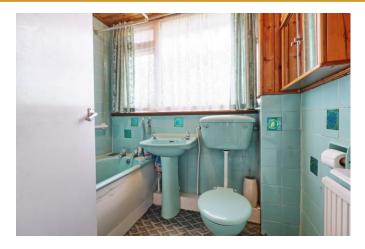

# BATHROOM

Three piece suite comprising WC. Pedestal wash hand basin. Bath with shower attachment. Obscure double glaze window to rear. Radiator. Partly tiled walls.