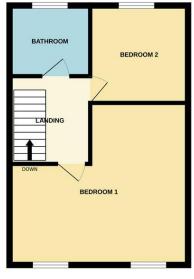

# FIRST FLOOR ACCOMMODATION

#### LANDING

Fitted carpet. Radiator. Coving to ceiling. Door to:

#### **BEDROOM ONE**

13' 5" x 15' 1" (4.09m x 4.6m) Double glazed window to front. Fitted carpet. Radiator. Storage cupboards.

#### **BEDROOM TWO**

8' 6" x 7' 6" (2.6m x 2.3m) Double glazed window to front. Fitted carpet. Radiator. Storage cupboards.

# BATHROOM

Three piece suite comprising WC. Pedestal wash hand basin. Bath with shower attachment. Obscure double glaze window to rear. Radiator. Partly tiled walls.