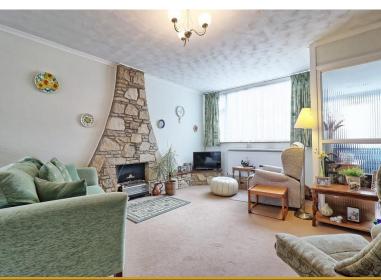

# LOUNGE/DINER

25' 7" x 15' 1" (7.8m x 4.6m) Double glazed window to front and rear. Fitted carpet. Radiator. Telephone point. Feature fireplace. Stairs to first floor with understairs storage cupboard. Housing gas and electric metres.