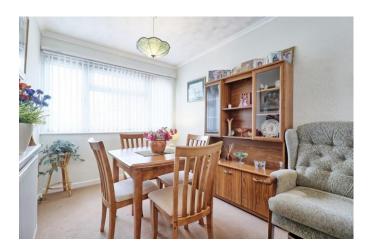

# LOUNGE/DINER

25' 7" x 15' 1" (7.8m x 4.6m) Double glazed window to front and rear. Fitted carpet. Radiator. Telephone point. Feature fireplace. Stairs to first floor with understairs storage cupboard. Housing gas and electric metres.