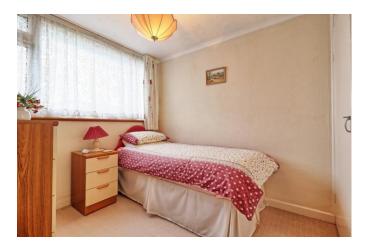

#### **BEDROOM ONE**

13' 5" x 15' 1" (4.09m x 4.6m) Double glazed window to front. Fitted carpet. Radiator. Storage cupboards.

#### **BEDROOM TWO**

8' 6" x 7' 6" (2.6m x 2.3m) Double glazed window to front. Fitted carpet. Radiator. Storage cupboards.