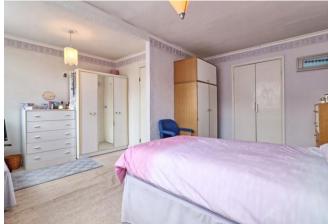

#### **BEDROOM ONE**

13' 5" x 15' 1" (4.09m x 4.6m) Double glazed window to front. Fitted carpet. Radiator. Storage cupboards.

#### **BEDROOM TWO**

8' 6" x 7' 6" (2.6m x 2.3m) Double glazed window to front. Fitted carpet. Radiator. Storage cupboards.