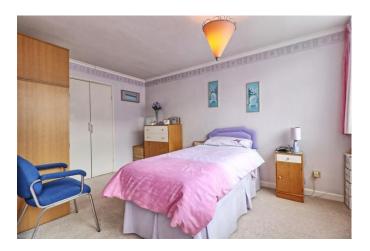

#### **BEDROOM ONE**

13' 5" x 15' 1" (4.09m x 4.6m) Double glazed window to front. Fitted carpet. Radiator. Storage cupboards.

#### **BEDROOM TWO**

8' 6" x 7' 6" (2.6m x 2.3m) Double glazed window to front. Fitted carpet. Radiator. Storage cupboards.