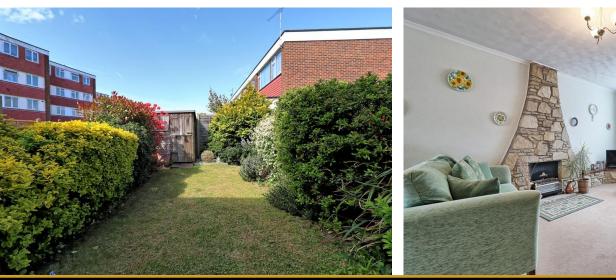

# **REAR GARDEN**

Patio area with reminder laid to lawn. Privacy fencing. Tree and shrub borders. Wooden shed .

**GARAGE & PARKING** Garage in block number 12 Communal parking

GROUND FLOOR 420 sq.ft. (39.0 sq.m.) approx.

# LOUNGE/DINER

25' 7" x 15' 1" (7.8m x 4.6m) Double glazed window to front and rear. Fitted carpet. Radiator. Telephone point. Feature fireplace. Stairs to first floor with understairs storage cupboard. Housing gas and electric metres.