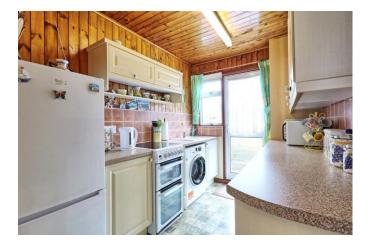

## **KITCHEN**

9' 2" x 6' 10" (2.8m x 2.1m) The kitchen is fitted with eye and base level units with work surfaces over. Incorporating stainless steel sink unit with mixer tap and drainer. Electric oven. Space and plumbing for washing machine. Space for freestanding fridge/freezer. Tiled splashback. Window and door to rear leading out to the rear garden.