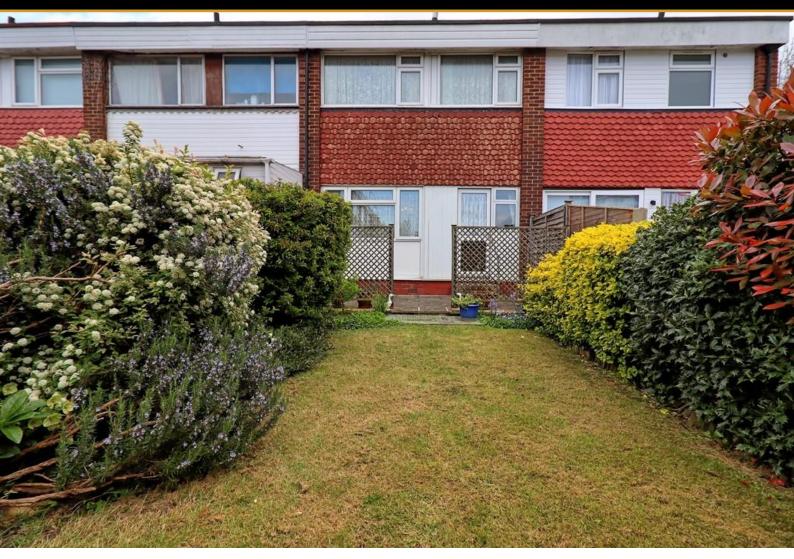

# **REAR GARDEN**

Patio area with reminder laid to lawn. Privacy fencing. Tree and shrub borders. Wooden shed .

**GARAGE & PARKING** Garage in block number 12 Communal parking

GROUND FLOOR 420 sq.ft. (39.0 sq.m.) approx.