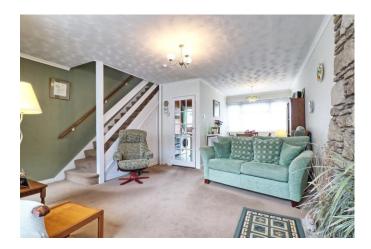

# LOUNGE/DINER

25' 7" x 15' 1" (7.8m x 4.6m) Double glazed window to front and rear. Fitted carpet. Radiator. Telephone point. Feature fireplace. Stairs to first floor with understairs storage cupboard. Housing gas and electric metres.