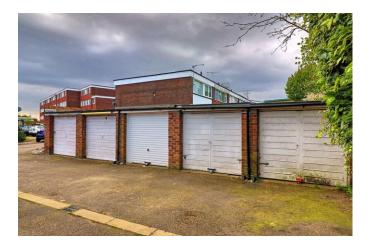

# **REAR GARDEN**

Patio area with reminder laid to lawn. Privacy fencing. Tree and shrub borders. Wooden shed .

**GARAGE & PARKING** Garage in block number 12 Communal parking

GROUND FLOOR 420 sq.ft. (39.0 sq.m.) approx.