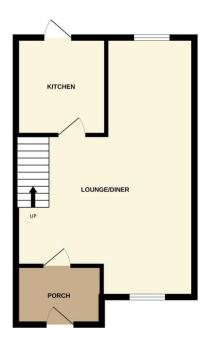

# ACCOMMODATION COMPRISES

Approached via obscure double glazed entrance door giving access to:

# **ENTRANCE PORCH**

7' 2" x 5' 6" (2.2m x 1.7m) Obscure double glazed window to front. Fitted carpet. Wall mounted boiler. Further door giving access to:

# LOUNGE/DINER

25' 7" x 15' 1" (7.8m x 4.6m) Double glazed window to front and rear. Fitted carpet. Radiator. Telephone point. Feature fireplace. Stairs to first floor with understairs storage cupboard. Housing gas and electric metres.

## **KITCHEN**

9' 2" x 6' 10" (2.8m x 2.1m) The kitchen is fitted with eye and base level units with work surfaces over. Incorporating stainless steel sink unit with mixer tap and drainer. Electric oven. Space and plumbing for washing machine. Space for freestanding fridge/freezer. Tiled splashback. Window and door to rear leading out to the rear garden.

# **REAR GARDEN**

Patio area with reminder laid to lawn. Privacy fencing. Tree and shrub borders. Wooden shed .

**GARAGE & PARKING** Garage in block number 12 Communal parking

GROUND FLOOR 420 sq.ft. (39.0 sq.m.) approx.