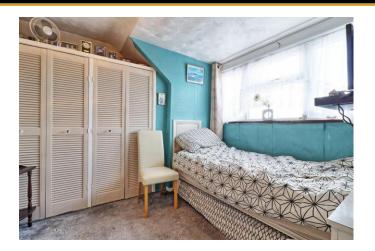

#### BEDROOM ONE

11' 0 (Measurements taken inside wardrobe)" x 9' 3" (3.35m x 2.82m) Double glazed window to front. Carpet. Radiator. Textured ceiling. Fitted wardrobes.

#### **BEDROOM TWO**

13' 6" (Measurements taken inside wardrobe) x 9' 9" (4.11m x 2.97m) Double glazed window to rear. Carpet. Radiator. Textured ceiling with coving. Fitted wardrobes.

#### BEDROOM THREE

9' 4" x 8' 8" (2.84m x 2.64m) Double glazed window to rear. Carpet. Radiator. Textured ceiling with coving. Fitted wardrobes.