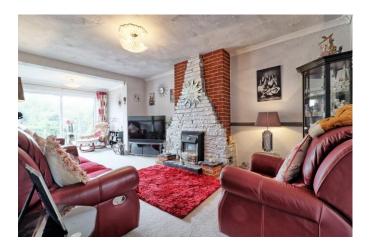

#### LOUNGE

25' x 11' 1" (7.62m x 3.38m) Double glazed sliding patio doors giving access through to rear garden. Carpet. Textured ceiling with coving. Dado rail. Radiator.