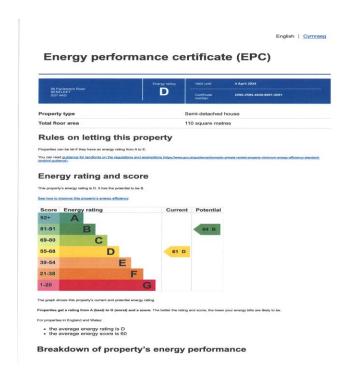

ned walk in shower cubicle with shower over and curved glass shower screen. Pedestal wash hand basin with mixer tap over. Close coupled W/C and bidet. Cushion flooring. Fully tiled. Radiator. Smooth plastered ceiling. Opaque double glazed window to side.

#### REAR GARDEN

Unoverlooked rear garden and measuring 100ft (approx.) with a large paved area to immediate fore and access to detached garage. Mainly laid to lawn with mature trees and shrubs borders. Privacy fencing. Outside tap. Gated side access.

#### DETACHED GARAGE

22' 2" x 9' 2" (6.76m x 2.79m) Up and over door. Po wer and lighting.

#### FRONT GARDEN

The property benefits from having ample off street parking provided via blocked paved driveway with access to garage. Retaining brick wall to front and side. Gated side access.