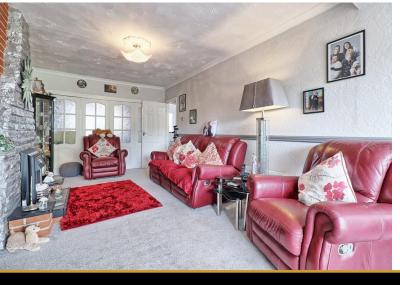

#### LOUNGE

25' x 11' 1" (7.62m x 3.38m) Double glazed sliding patio doors giving access through to rear garden. Carpet. Textured ceiling with coving. Dado rail. Radiator.