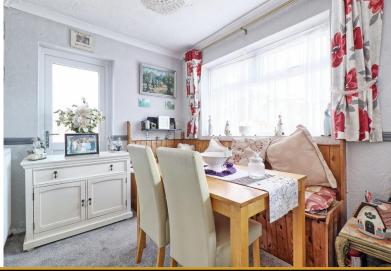

#### DINING ROOM

11' 1" x 11' 1" (3.38m x 3.38m) Double glazed window to front. Carpet. Textured ceiling with coving. Pendant light with ceiling rose. Radiator. Wooden folding doors giving access through to: