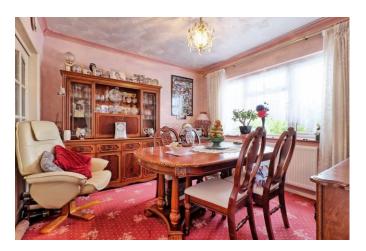

#### DINING ROOM

11' 1" x 11' 1" (3.38m x 3.38m) Double glazed window to front. Carpet. Textured ceiling with coving. Pendant light with ceiling rose. Radiator. Wooden folding doors giving access through to: