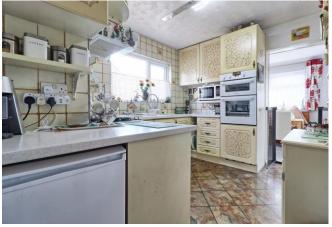

#### KITCHEN/BREAKFAST ROOM

21' 3" x 9' 8" (6.48m x 2.95m)

#### **KITCHEN**

Kitchen is fitted with cupboards both to ground and eye level with contrasting worktops over incorporating sink unit with drainer and mixer tap over. Space for fridge / freezer. Integrated eye level oven/grill. Four ring gas hob with extractor fan over. Radiator. Cushion flooring. Tiled walls. Textured ceiling with LED ceiling light. Double glazed window to side. Open access leading through to:

#### BREAKFAST ROOM

Double glazed window to rear. Carpet. Radiator. Dado rail. Textured ceiling with coving. Banquette seating to one wall. Double glazed door with opaque glass giving access to rear garden.