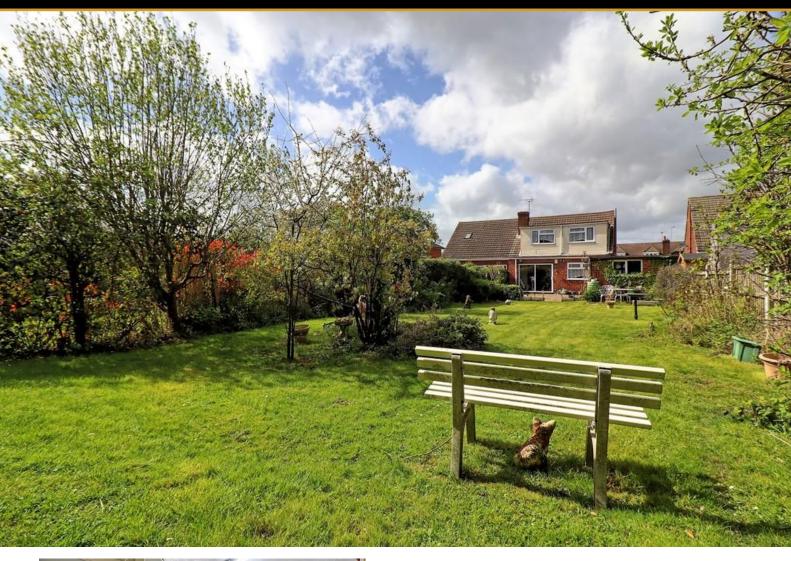

#### REAR GARDEN

Unoverlooked rear garden and measuring 100ft (approx.) with a large paved area to immediate fore and access to detached garage. Mainly laid to lawn with mature trees and shrubs borders. Privacy fencing. Outside tap. Gated side access.