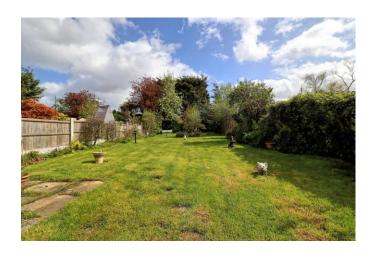

#### REAR GARDEN

Unoverlooked rear garden and measuring 100ft (approx.) with a large paved area to immediate fore and access to detached garage. Mainly laid to lawn with mature trees and shrubs borders. Privacy fencing. Outside tap. Gated side access.