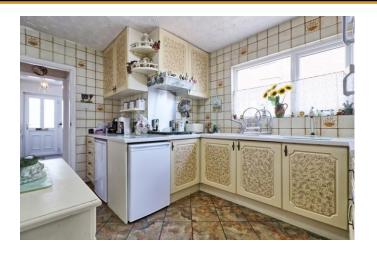

#### KITCHEN/BREAKFAST ROOM

21' 3" x 9' 8" (6.48m x 2.95m)

#### **KITCHEN**

Kitchen is fitted with cupboards both to ground and eye level with contrasting worktops over incorporating sink unit with drainer and mixer tap over. Space for fridge / freezer. Integrated eye level oven/grill. Four ring gas hob with extractor fan over. Radiator. Cushion flooring. Tiled walls. Textured ceiling with LED ceiling light. Double glazed window to side. Open access leading through to:

#### BREAKFAST ROOM

Double glazed window to rear. Carpet. Radiator. Dado rail. Textured ceiling with coving. Banquette seating to one wall. Double glazed door with opaque glass giving access to rear garden.