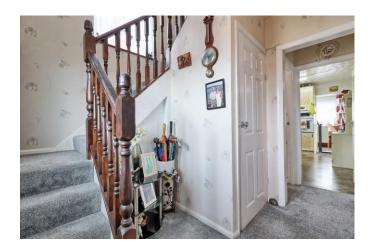

#### ENTRANCE HALLWAY

Carpet. Radiator. Large under stairs storage cupboard housing fuse board and burglar alarm system. Carpeted stairs to first floor. Doors giving access through to: