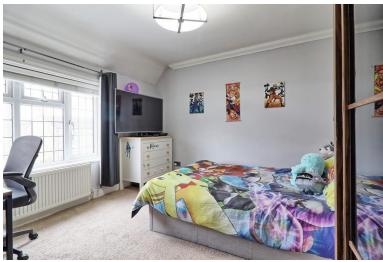

## **BEDROOM TWO**

14' 2" x 11' 3" (4.32m x 3.43m) Carpet. Radiator. UPVC double glazed window with leadlights to front. Flat plastered ceiling with coving to three walls.

## **BEDROOM THREE**

11' 6" x 8' 2" (3.51m x 2.49m) Carpet. Radiator. UPVC double glazed window to rear with leadlights. Flat plastered ceiling with coving to two walls.