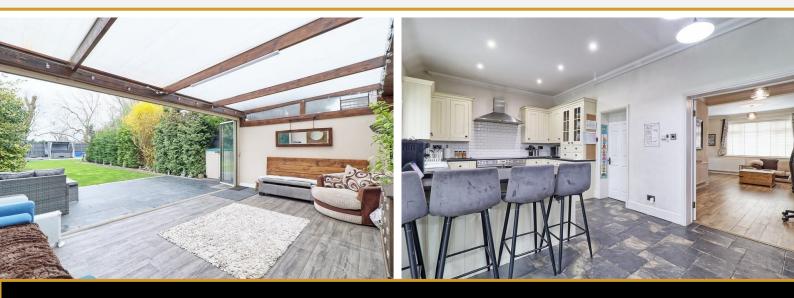

# KITCHEN/DINER

20' 9" x 11' 0" (6.32m x 3.35m) The kitchen is fitted in both cupboard and drawer packs to ground and eye level with contrasting rolled edge work surfaces over incorporating one and a half bowl single drainer ceramic sink unit with stainless steel mixer tap over. Range master double oven and grill with seven gas ring hob over with extractor fan above. Integrated fridge and freezer. Integrated dishwasher. Breakfast bar. Tiled flooring. Tiled splashbacks. UPVC double glazed window with leadlights to rear. Matching double glazed french doors with leadlights giving access to the rear garden. Flat plastered ceiling with coving to three walls. Inset spotlights.

#### LEAN-TO

19' 8" x 11' 9" (6m x 3.6m) To the rear of the property a great entertainment space providing slimline sliding bifolding doors creating a wonderful indoor/outdoor living space. Wood effect cushion flooring. Beamed roof structure with polycarbonate roof. Power.