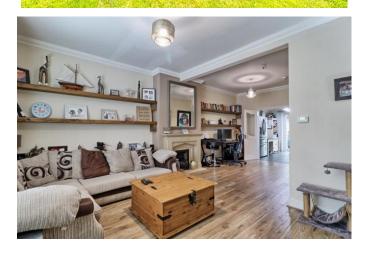

# **LOUNGE**

23' 0" x 14' 9" (7.01m x 4.5m) Wood flooring. Two radiators. UPVC double glazed windows with leadlight to front. Flat plastered ceiling with coving. Gas feature fire place. French doors giving access to: