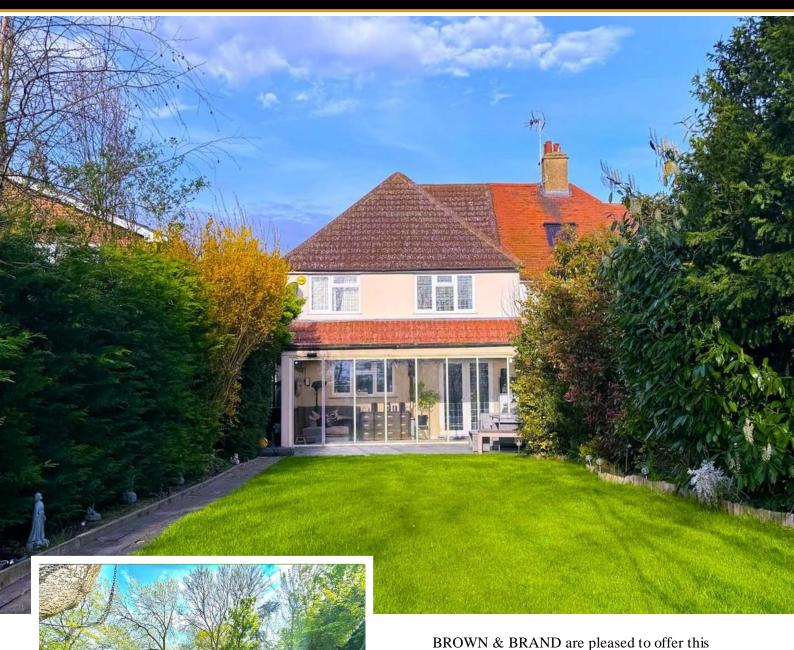

Offers In Excess Of £575,000

• Large Master Bedroom with En-suite

beautifully renovated 1930s semi-detached house offers a perfect blend of elegance and modern comfort. Situated in a much sought-after location, backing onto the John Burrows park, and just a leisurely 5-minute stroll from the Hadleigh high street, this property promises the best of both worlds with Westwood woods just around the corner. The accommodation offers good sized lounge, modern fitted kitchen/diner with integrated appliances, 2pce ground floor cloakroom & utility room. At first floor there are three bedrooms two of which are good sized doubles, en-suite to main bedroom & a further 3pce family shower room. The garden is approx 100ft (unmeasured) in depth & backs directly onto the John Burrows playing fields and based on an L-shaped plot with sliding bi-folding doors to rear creating a wonderful indoor/outdoor living space. Parking is provided via a garage which is located in a block with an up and over door.

## REAR GARDEN

Step into your private sanctuary, where the lush greenery of the garden merges seamlessly with the picturesque park views, offering a serene backdrop for everyday living. Rear garden is approx 100ft (unmeasured) which is based on an L-shaped plot which backs directly onto John Burrows playing fields. Paved area to immediate fore with seating area the remainder laid to lawn with tree and shrub borders. Composite decking to the rear of the garden with space for hot tub and large entertaining space. Privacy fencing. Garden shed. Outside tap. Gated side access.