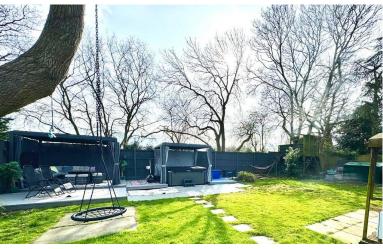

## REAR GARDEN

Step into your private sanctuary, where the lush greenery of the garden merges seamlessly with the picturesque park views, offering a serene backdrop for everyday living. Rear garden is approx 100ft (unmeasured) which is based on an L-shaped plot which backs directly onto John Burrows playing fields. Paved area to immediate fore with seating area the remainder laid to lawn with tree and shrub borders. Composite decking to the rear of the garden with space for hot tub and large entertaining space. Privacy fencing. Garden shed. Outside tap. Gated side access.