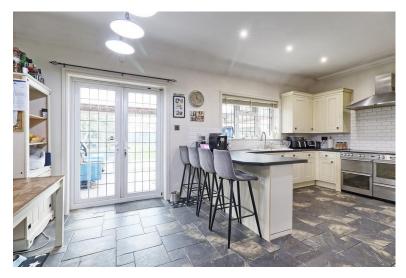

# KITCHEN/DINER

20' 9" x 11' 0" (6.32m x 3.35m) The kitchen is fitted in both cupboard and drawer packs to ground and eye level with contrasting rolled edge work surfaces over incorporating one and a half bowl single drainer ceramic sink unit with stainless steel mixer tap over. Range master double oven and grill with seven gas ring hob over with extractor fan above. Integrated fridge and freezer. Integrated dishwasher. Breakfast bar. Tiled flooring. Tiled splashbacks. UPVC double glazed window with leadlights to rear. Matching double glazed french doors with leadlights giving access to the rear garden. Flat plastered ceiling with coving to three walls. Inset spotlights.