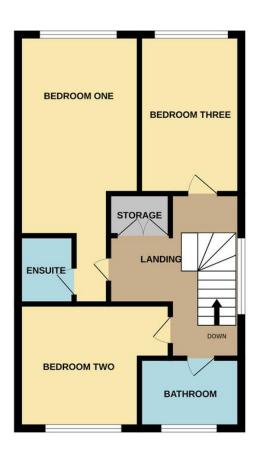

# FIRST FLOOR ACCOMMODATION

## **LANDING**

Fitted carpet. Radiator. Two UPVC double glazed windows to flank with leadlights. Flat plastered ceiling with coving to three walls. Loft access. Doors to all rooms. Double doors giving access to airing cupboard.

# **BATHROOM**

20' 2" x 12' 3" (6.15m x 3.73m) The bathroom is fitted in a white three piece suite comprising close coupled WC. Wall mounted wash hand basin and p-shaped bath with curved shower screen and shower attachment over. Tiled flooring. Tiled splashbacks. Fully tiled wall to one wall. Wall mounted towel rail/heater. Obscure UP VC double glazed window to front with leadlights. Flat plastered ceiling with inset spotlights.

## **BEDROOM ONE**

20' 2" x 12' 3" (6.15m x 3.73m) Carpet. Radiator. UPVC double glazed window to rear with leadlights. Flat plastered ceiling with coving to two walls. Door giving access through to:

# **ENSUITE**

The en-suite is fitted in a modern three piece suite comprising WC with concealed water cistern. Vanity sink unit and a double width shower with stainless steel shower attachment. Tiled flooring. Tiling to all walls. Heated towel rail. Flat plastered ceiling with inset spotlights.

## **BEDROOM TWO**

14' 2" x 11' 3" (4.32m x 3.43m) Carpet. Radiator. UPVC double glazed window with leadlights to front. Flat plastered ceiling with coving to three walls.

## **BEDROOM THREE**

11' 6" x 8' 2" (3.51m x 2.49m) Carpet. Radiator. UPVC double glazed window to rear with leadlights. Flat plastered ceiling with coving to two walls.