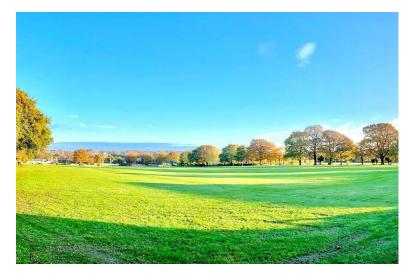

## REAR GARDEN

Step into your private sanctuary, where the lush greenery of the garden merges seamlessly with the picturesque park views, offering a serene backdrop for everyday living. Rear garden is approx 100ft (unmeasured) which is based on an L-shaped plot which backs directly onto John Burrows playing fields. Paved area to immediate fore with seating area the remainder laid to lawn with tree and shrub borders. Composite decking to the rear of the garden with space for hot tub and large entertaining space. Privacy fencing. Garden shed. Outside tap. Gated side access.