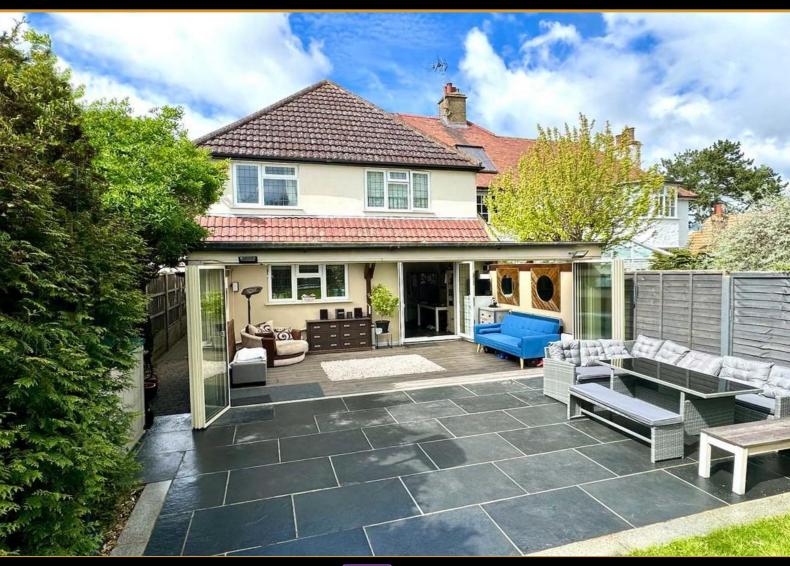

Offers In Excess Of £575,000

• Large Master Bedroom with En-suite

beautifully renovated 1930s semi-detached house offers a perfect blend of elegance and modern comfort. Situated in a much sought-after location, backing onto the John Burrows park, and just a leisurely 5-minute stroll from the Hadleigh high street, this property promises the best of both worlds with Westwood woods just around the corner. The accommodation offers good sized lounge, modern fitted kitchen/diner with integrated appliances, 2pce ground floor cloakroom & utility room. At first floor there are three bedrooms two of which are good sized doubles, en-suite to main bedroom & a further 3pce family shower room. The garden is approx 100ft (unmeasured) in depth & backs directly onto the John Burrows playing fields and based on an L-shaped plot with sliding bi-folding doors to rear creating a wonderful indoor/outdoor living space. Parking is provided via a garage which is located in a block with an up and over door.

#### LEAN-TO

19' 8" x 11' 9" (6m x 3.6m) To the rear of the property a great entertainment space providing slimline sliding bifolding doors creating a wonderful indoor/outdoor living space. Wood effect cushion flooring. Beamed roof structure with polycarbonate roof. Power.

## REAR GARDEN

Step into your private sanctuary, where the lush greenery of the garden merges seamlessly with the picturesque park views, offering a serene backdrop for everyday living. Rear garden is approx 100ft (unmeasured) which is based on an L-shaped plot which backs directly onto John Burrows playing fields. Paved area to immediate fore with seating area the remainder laid to lawn with tree and shrub borders. Composite decking to the rear of the garden with space for hot tub and large entertaining space. Privacy fencing. Garden shed. Outside tap. Gated side access.