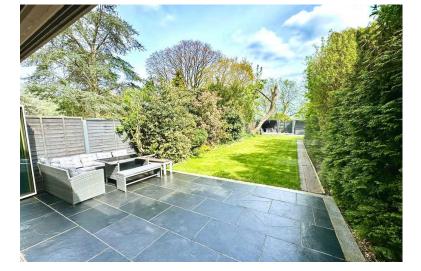

## REAR GARDEN

Step into your private sanctuary, where the lush greenery of the garden merges seamlessly with the picturesque park views, offering a serene backdrop for everyday living. Rear garden is approx 100ft (unmeasured) which is based on an L-shaped plot which backs directly onto John Burrows playing fields. Paved area to immediate fore with seating area the remainder laid to lawn with tree and shrub borders. Composite decking to the rear of the garden with space for hot tub and large entertaining space. Privacy fencing. Garden shed. Outside tap. Gated side access.