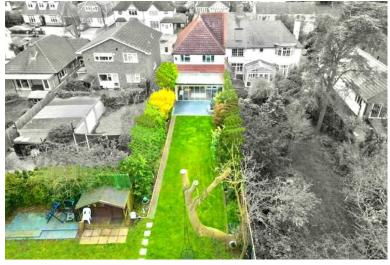

Offers In Excess Of £575,000

• Large Master Bedroom with En-suite

beautifully renovated 1930s semi-detached house offers a perfect blend of elegance and modern comfort. Situated in a much sought-after location, backing onto the John Burrows park, and just a leisurely 5-minute stroll from the Hadleigh high street, this property promises the best of both worlds with Westwood woods just around the corner. The accommodation offers good sized lounge, modern fitted kitchen/diner with integrated appliances, 2pce ground floor cloakroom & utility room. At first floor there are three bedrooms two of which are good sized doubles, en-suite to main bedroom & a further 3pce family shower room. The garden is approx 100ft (unmeasured) in depth & backs directly onto the John Burrows playing fields and based on an L-shaped plot with sliding bi-folding doors to rear creating a wonderful indoor/outdoor living space. Parking is provided via a garage which is located in a block with an up and over door.

## REAR GARDEN

Step into your private sanctuary, where the lush greenery of the garden merges seamlessly with the picturesque park views, offering a serene backdrop for everyday living. Rear garden is approx 100ft (unmeasured) which is based on an L-shaped plot which backs directly onto John Burrows playing fields. Paved area to immediate fore with seating area the remainder laid to lawn with tree and shrub borders. Composite decking to the rear of the garden with space for hot tub and large entertaining space. Privacy fencing. Garden shed. Outside tap. Gated side access.