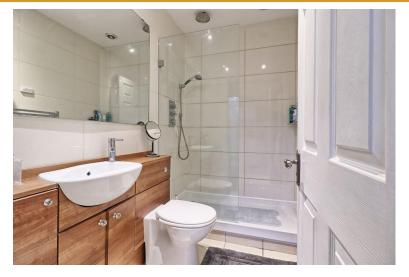

# **BATHROOM**

20' 2" x 12' 3" (6.15m x 3.73m) The bathroom is fitted in a white three piece suite comprising close coupled WC. Wall mounted wash hand basin and p-shaped bath with curved shower screen and shower attachment over. Tiled flooring. Tiled splashbacks. Fully tiled wall to one wall. Wall mounted towel rail/heater. Obscure UP VC double glazed window to front with leadlights. Flat plastered ceiling with inset spotlights.

# **ENSUITE**

The en-suite is fitted in a modern three piece suite comprising WC with concealed water cistern. Vanity sink unit and a double width shower with stainless steel shower attachment. Tiled flooring. Tiling to all walls. Heated towel rail. Flat plastered ceiling with inset spotlights.