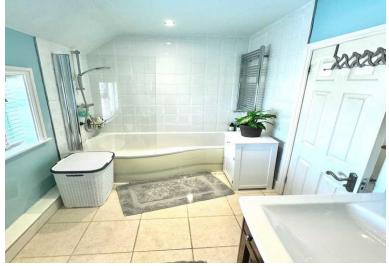

# **BATHROOM**

20' 2" x 12' 3" (6.15m x 3.73m) The bathroom is fitted in a white three piece suite comprising close coupled WC. Wall mounted wash hand basin and p-shaped bath with curved shower screen and shower attachment over. Tiled flooring. Tiled splashbacks. Fully tiled wall to one wall. Wall mounted towel rail/heater. Obscure UP VC double glazed window to front with leadlights. Flat plastered ceiling with inset spotlights.