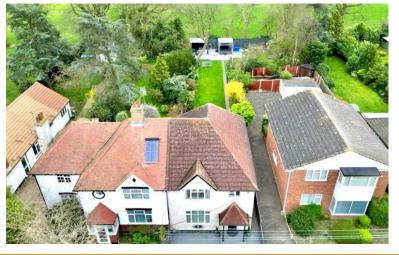

Offers In Excess Of £575,000

• Large Master Bedroom with En-suite

beautifully renovated 1930s semi-detached house offers a perfect blend of elegance and modern comfort. Situated in a much sought-after location, backing onto the John Burrows park, and just a leisurely 5-minute stroll from the Hadleigh high street, this property promises the best of both worlds with Westwood woods just around the corner. The accommodation offers good sized lounge, modern fitted kitchen/diner with integrated appliances, 2pce ground floor cloakroom & utility room. At first floor there are three bedrooms two of which are good sized doubles, en-suite to main bedroom & a further 3pce family shower room. The garden is approx 100ft (unmeasured) in depth & backs directly onto the John Burrows playing fields and based on an L-shaped plot with sliding bi-folding doors to rear creating a wonderful indoor/outdoor living space. Parking is provided via a garage which is located in a block with an up and over door.