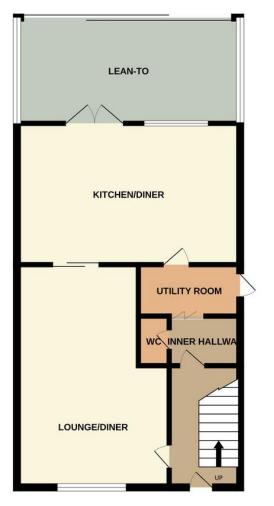

# **ACCOMMODATION**

Approached via UPVC double glazed entrance door with inset leadlight windows giving access to:

# ENTRANCE HALL

Wood flooring. Radiator. UPVC double glazed window with leadlights to flank. Flat plastered ceiling with coving. Carpeted stairs to first floor. Access to lounge. Understairs storage cupboard housing trip switches. Door giving access through to:

#### **INNER HALL**

Wooden flooring. Radiator. UPVC double glazed window with leadlight to flank. Flat plastered ceiling with coving and inset spotlights. Door giving access to:

## GROUND FLOOR WC

The WC is modern two piece comprising WC with concealed water cistern and vanity wash hand basin with mixer tap over. Tiled flooring. Tiled splashbacks. Flat plastered ceiling with coving. Inset spotlights.

# UTILITY ROOM

10' 9" x 4' 9" (3.28m x 1.45m) Fitted in cupboard packs to ground and eye level to one wall with rolled edge work surfaces over. Tiled flooring. UPVC double glazed door with leadlight window to flank. Flat plastered ceiling with coving and inset spotlights. Space for fridge/freezer. Space and plumbing for washing machine and tumble dryer. Space for microwave and wall mounted boiler (not tested).

# **LOUNGE**

23' 0" x 14' 9" (7.01m x 4.5m) Wood flooring. Two radiators. UPVC double glazed windows with leadlight to front. Flat plastered ceiling with coving. Gas feature fire place. French doors giving access to:

# KITCHEN/DINER

20' 9" x 11' 0" (6.32m x 3.35m) The kitchen is fitted in both cupboard and drawer packs to ground and eye level with contrasting rolled edge work surfaces over incorporating one and a half bowl single drainer ceramic sink unit with stainless steel mixer tap over. Range master double oven and grill with seven gas ring hob over with extractor fan above. Integrated fridge and freezer. Integrated dishwasher. Breakfast bar. Tiled flooring. Tiled splashbacks. UPVC double glazed window with leadlights to rear. Matching double glazed french doors with leadlights giving access to the rear garden. Flat plastered ceiling with coving to three walls. Inset spotlights.

#### LEAN-TO

19' 8" x 11' 9" (6m x 3.6m) To the rear of the property a great entertainment space providing slimline sliding bifolding doors creating a wonderful indoor/outdoor living space. Wood effect cushion flooring. Beamed roof structure with polycarbonate roof. Power.