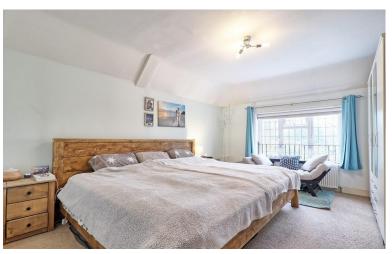

## **BEDROOM ONE**

20' 2" x 12' 3" (6.15m x 3.73m) Carpet. Radiator. UPVC double glazed window to rear with leadlights. Flat plastered ceiling with coving to two walls. Door giving access through to: