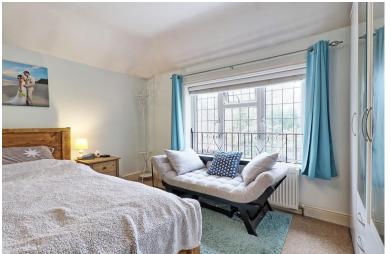

## **BEDROOM ONE**

20' 2" x 12' 3" (6.15m x 3.73m) Carpet. Radiator. UPVC double glazed window to rear with leadlights. Flat plastered ceiling with coving to two walls. Door giving access through to:

## **BEDROOM TWO**

14' 2" x 11' 3" (4.32m x 3.43m) Carpet. Radiator. UPVC double glazed window with leadlights to front. Flat plastered ceiling with coving to three walls.

## **BEDROOM THREE**

11' 6" x 8' 2" (3.51m x 2.49m) Carpet. Radiator. UPVC double glazed window to rear with leadlights. Flat plastered ceiling with coving to two walls.