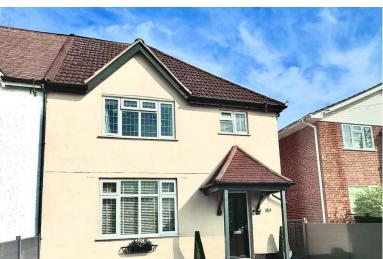

# **Templewood Road**

Hadleigh, SS7 2RJ

- Three Bedroom Semi Detached Character House with complimentary Modern touched
- Desirable Location Nestled in a tree-lined cul-de -sac whilst being conveniently close to all amenit
- Detached Garage and Off-road Parking

Offers In Excess Of £575,000

• Large Master Bedroom with En-suite

beautifully renovated 1930s semi-detached house offers a perfect blend of elegance and modern comfort. Situated in a much sought-after location, backing onto the John Burrows park, and just a leisurely 5-minute stroll from the Hadleigh high street, this property promises the best of both worlds with Westwood woods just around the corner. The accommodation offers good sized lounge, modern fitted kitchen/diner with integrated appliances, 2pce ground floor cloakroom & utility room. At first floor there are three bedrooms two of which are good sized doubles, en-suite to main bedroom & a further 3pce family shower room. The garden is approx 100ft (unmeasured) in depth & backs directly onto the John Burrows playing fields and based on an L-shaped plot with sliding bi-folding doors to rear creating a wonderful indoor/outdoor living space. Parking is provided via a garage which is located in a block with an up and over door.