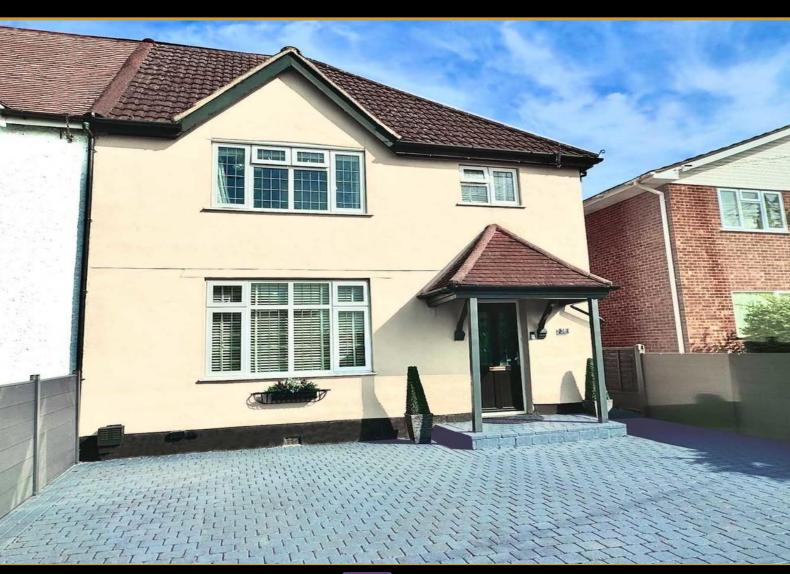

### Property Description

BROWN & BRAND are pleased to offer this beautifully renovated 1930s semi-detached house offers a perfect blend of elegance and modern comfort. Situated in a much sought-after location, backing onto the John Burrows park, and just a leisurely 5-minute stroll from the Hadleigh high street, this property promises the best of both worlds with Westwood woods just around the corner. The accommodation offers good sized lounge, modern fitted kitchen/diner with integrated appliances, 2pce ground floor cloakroom & utility room. At first floor there are three bedrooms two of which are good sized doubles, ensuite to main bedroom & a further 3pce family shower room. The garden is approx 100ft (unmeasured) in depth & backs directly onto the John Burrows playing fields and based on an L-shaped plot with sliding bifolding doors to rear creating a wonderful indoor/outdoor living space. Parking is provided via a garage which is located in a block with an up and over door.

#### **ACCOMMODATION**

Approached via UPVC double glazed entrance door with inset leadlight windows giving access to: