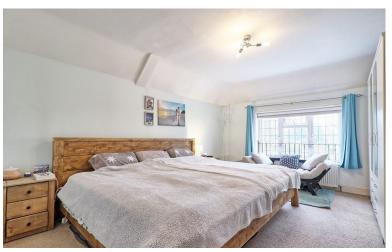

#### **BEDROOM ONE**

20' 2" x 12' 3" (6.15m x 3.73m) Carpet. Radiator. UPVC double glazed window to rear with leadlights. Flat plastered ceiling with coving to two walls. Door giving access through to:

#### **ENSUITE**

The en-suite is fitted in a modern three piece suite comprising WC with concealed water cistern. Vanity sink unit and a double width shower with stainless steel shower attachment. Tiled flooring. Tiling to all walls. Heated towel rail. Flat plastered ceiling with inset spotlights.