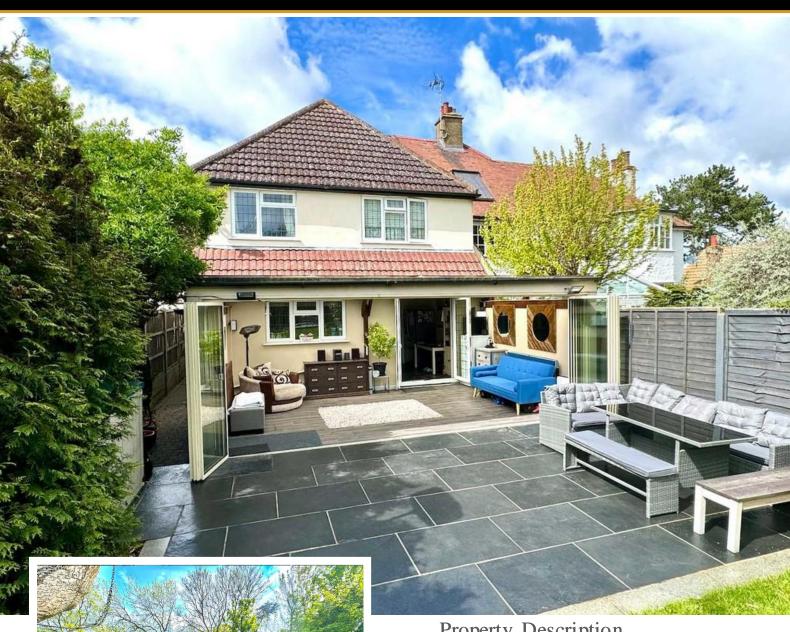

#### **REAR GARDEN**

The rear garden is approx 100ft (unmeasured) which is based on an L-shaped plot which backs directly onto John Burrows playing fields. Paved area to immediate fore with seating area the remainder laid to lawn with tree and shrub borders. Composite decking to the rear of the garden with space for hot tub and large entertaining space. Privacy fencing. Garden shed. Outside tap. Gated side access.

#### **PARKING**

Parking is provided via garage which is located in a block with up and over door.

GROUND FLOOR 1ST FLOOR