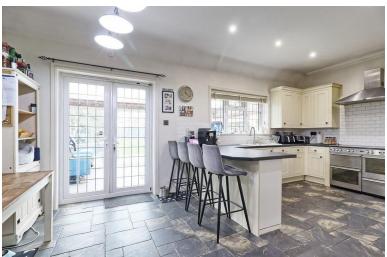

#### KITCHEN/DINER

20' 9" x 11' 0" (6.32m x 3.35m) The kitchen is fitted in both cupboard and drawer packs to ground and eye level with contrasting rolled edge work surfaces over incorporating one and a half bowl single drainer ceramic sink unit with stainless steel mixer tap over. Range master double oven and grill with seven gas ring hob over with extractor fan above. Integrated fridge and freezer. Integrated dishwasher. Breakfast bar. Tiled flooring. Tiled splashbacks. UPVC double glazed window with leadlights to rear. Matching double glazed french doors with leadlights giving access to the rear garden. Flat plastered ceiling with coving to three walls. Inset spotlights.