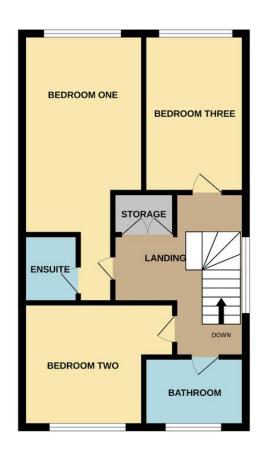

#### LANDING

Fitted carpet. Radiator. Two UPVC double glazed windows to flank with leadlights. Flat plastered ceiling with coving to three walls. Loft access. Doors to all rooms. Double doors giving access to airing cupboard.

#### **BATHROOM**

20' 2" x 12' 3" (6.15m x 3.73m) The bathroom is fitted in a white three piece suite comprising close coupled WC. Wall mounted wash hand basin and p-shaped bath with curved shower screen and shower attachment over. Tiled flooring. Tiled splashbacks. Fully tiled wall to one wall. Wall mounted towel rail/heater. Obscure UPVC double glazed window to front with leadlights. Flat plastered ceiling with inset spotlights.

#### **BEDROOM ONE**

20' 2" x 12' 3" (6.15m x 3.73m) Carpet. Radiator. UPVC double glazed window to rear with leadlights. Flat plastered ceiling with coving to two walls. Door giving access through to:

#### **ENSUITE**

The en-suite is fitted in a modern three piece suite comprising WC with concealed water cistern. Vanity sink unit and a double width shower with stainless steel shower attachment. Tiled flooring. Tiling to all walls. Heated towel rail. Flat plastered ceiling with inset spotlights.

#### **BEDROOM TWO**

14' 2" x 11' 3" (4.32m x 3.43m) Carpet. Radiator. UPVC double glazed window with leadlights to front. Flat plastered ceiling with coving to three walls.

#### **BEDROOM THREE**

11' 6" x 8' 2" (3.51m x 2.49m) Carpet. Radiator. UPVC double glazed window to rear with leadlights. Flat plastered ceiling with coving to two walls.