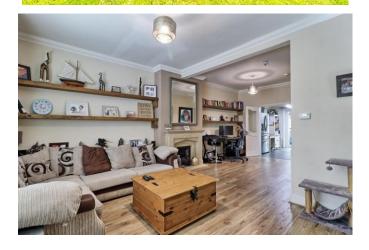

#### **LOUNGE**

23' 0" x 14' 9" (7.01m x 4.5m) Wood flooring. Two radiators. UPVC double glazed windows with leadlight to front. Flat plastered ceiling with coving. Gas feature fire place. French doors giving access to: