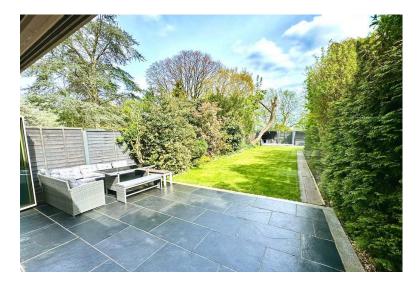

#### **REAR GARDEN**

The rear garden is approx 100ft (unmeasured) which is based on an L-shaped plot which backs directly onto John Burrows playing fields. Paved area to immediate fore with seating area the remainder laid to lawn with tree and shrub borders. Composite decking to the rear of the garden with space for hot tub and large entertaining space. Privacy fencing. Garden shed. Outside tap. Gated side access.