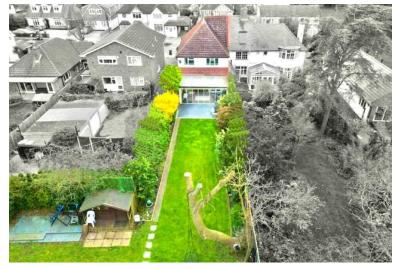

#### **REAR GARDEN**

The rear garden is approx 100ft (unmeasured) which is based on an L-shaped plot which backs directly onto John Burrows playing fields. Paved area to immediate fore with seating area the remainder laid to lawn with tree and shrub borders. Composite decking to the rear of the garden with space for hot tub and large entertaining space. Privacy fencing. Garden shed. Outside tap. Gated side access.