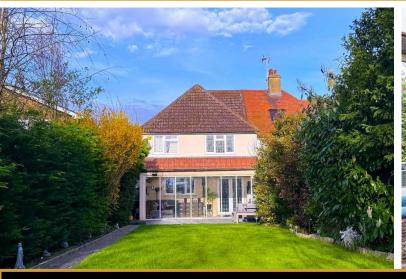

#### **REAR GARDEN**

The rear garden is approx 100ft (unmeasured) which is based on an L-shaped plot which backs directly onto John Burrows playing fields. Paved area to immediate fore with seating area the remainder laid to lawn with tree and shrub borders. Composite decking to the rear of the garden with space for hot tub and large entertaining space. Privacy fencing. Garden shed. Outside tap. Gated side access.