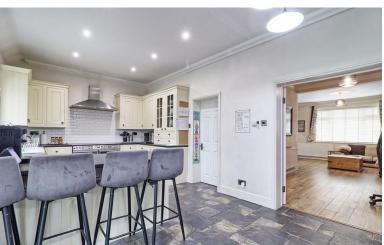

#### KITCHEN/DINER

20' 9" x 11' 0" (6.32m x 3.35m) The kitchen is fitted in both cupboard and drawer packs to ground and eye level with contrasting rolled edge work surfaces over incorporating one and a half bowl single drainer ceramic sink unit with stainless steel mixer tap over. Range master double oven and grill with seven gas ring hob over with extractor fan above. Integrated fridge and freezer. Integrated dishwasher. Breakfast bar. Tiled flooring. Tiled splashbacks. UPVC double glazed window with leadlights to rear. Matching double glazed french doors with leadlights giving access to the rear garden. Flat plastered ceiling with coving to three walls. Inset spotlights.