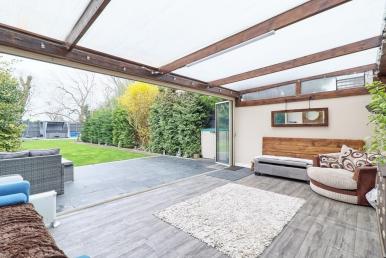

#### **LEAN-TO**

19' 8" x 11' 9" (6m x 3.6m) To the rear of the property a great entertainment space providing slimline sliding bi-folding doors creating a wonderful indoor/outdoor living space. Wood effect cushion flooring. Beamed roof structure with polycarbonate roof. Power.