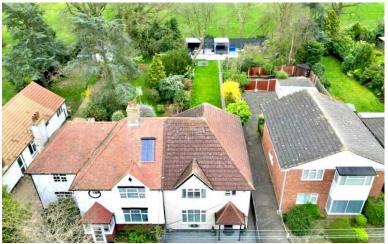

### Property Description

BROWN & BRAND are pleased to offer this beautifully renovated 1930s semi-detached house offers a perfect blend of elegance and modern comfort. Situated in a much sought-after location, backing onto the John Burrows park, and just a leisurely 5-minute stroll from the Hadleigh high street, this property promises the best of both worlds with Westwood woods just around the corner. The accommodation offers good sized lounge, modern fitted kitchen/diner with integrated appliances, 2pce ground floor cloakroom & utility room. At first floor there are three bedrooms two of which are good sized doubles, ensuite to main bedroom & a further 3pce family shower room. The garden is approx 100ft (unmeasured) in depth & backs directly onto the John Burrows playing fields and based on an L-shaped plot with sliding bifolding doors to rear creating a wonderful indoor/outdoor living space. Parking is provided via a garage which is located in a block with an up and over door.

#### **REAR GARDEN**

The rear garden is approx 100ft (unmeasured) which is based on an L-shaped plot which backs directly onto John Burrows playing fields. Paved area to immediate fore with seating area the remainder laid to lawn with tree and shrub borders. Composite decking to the rear of the garden with space for hot tub and large entertaining space. Privacy fencing. Garden shed. Outside tap. Gated side access.

#### **PARKING**

Parking is provided via garage which is located in a block with up and over door.

GROUND FLOOR 1ST FLOOR