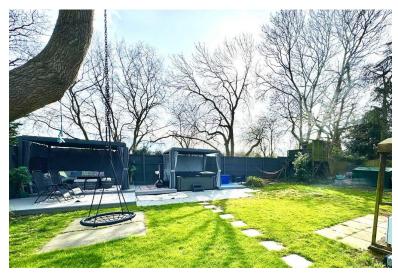

#### **REAR GARDEN**

The rear garden is approx 100ft (unmeasured) which is based on an L-shaped plot which backs directly onto John Burrows playing fields. Paved area to immediate fore with seating area the remainder laid to lawn with tree and shrub borders. Composite decking to the rear of the garden with space for hot tub and large entertaining space. Privacy fencing. Garden shed. Outside tap. Gated side access.