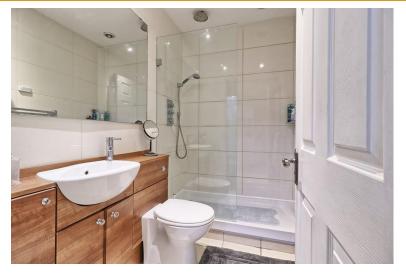

#### **ENSUITE**

The en-suite is fitted in a modern three piece suite comprising WC with concealed water cistern. Vanity sink unit and a double width shower with stainless steel shower attachment. Tiled flooring. Tiling to all walls. Heated towel rail. Flat plastered ceiling with inset spotlights.