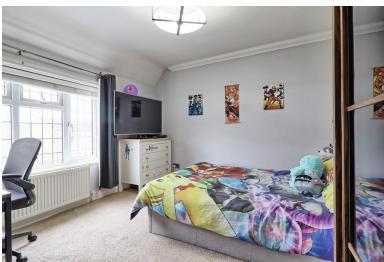

#### **BEDROOM TWO**

14' 2" x 11' 3" (4.32m x 3.43m) Carpet. Radiator. UPVC double glazed window with leadlights to front. Flat plastered ceiling with coving to three walls.

#### **BEDROOM THREE**

11' 6" x 8' 2" (3.51m x 2.49m) Carpet. Radiator. UPVC double glazed window to rear with leadlights. Flat plastered ceiling with coving to two walls.