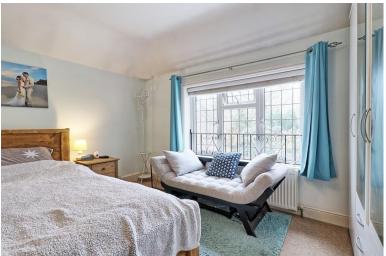

#### **BEDROOM TWO**

14' 2" x 11' 3" (4.32m x 3.43m) Carpet. Radiator. UPVC double glazed window with leadlights to front. Flat plastered ceiling with coving to three walls.

#### **BEDROOM THREE**

11' 6" x 8' 2" (3.51m x 2.49m) Carpet. Radiator. UPVC double glazed window to rear with leadlights. Flat plastered ceiling with coving to two walls.