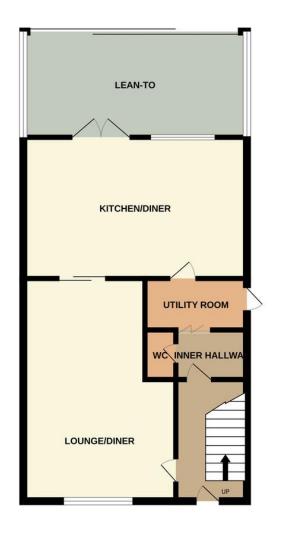

#### **ENTRANCE HALL**

Wood flooring. Radiator. UPVC double glazed window with leadlights to flank. Flat plastered ceiling with coving. Carpeted stairs to first floor. Access to lounge. Understairs storage cupboard housing trip switches. Door giving access through to:

#### **INNER HALL**

Wooden flooring. Radiator. UPVC double glazed window with leadlight to flank. Flat plastered ceiling with coving and inset spotlights. Door giving access to:

#### **GROUND FLOOR WC**

The WC is modern two piece comprising WC with concealed water cistern and vanity wash hand basin with mixer tap over. Tiled flooring. Tiled splashbacks. Flat plastered ceiling with coving. Inset spotlights.

#### UTILITY ROOM

10' 9" x 4' 9" (3.28m x 1.45m) Fitted in cupboard packs to ground and eye level to one wall with rolled edge work surfaces over. Tiled flooring. UPVC double glazed door with leadlight window to flank. Flat plastered ceiling with coving and inset spotlights. Space for fridge/freezer. Space and plumbing for washing machine and tumble dryer. Space for microwave and wall mounted boiler (not tested).

#### **LOUNGE**

23' 0" x 14' 9" (7.01m x 4.5m) Wood flooring. Two radiators. UPVC double glazed windows with leadlight to front. Flat plastered ceiling with coving. Gas feature fire place. French doors giving access to:

#### KITCHEN/DINER

20' 9" x 11' 0" (6.32m x 3.35m) The kitchen is fitted in both cupboard and drawer packs to ground and eye level with contrasting rolled edge work surfaces over incorporating one and a half bowl single drainer ceramic sink unit with stainless steel mixer tap over. Range master double oven and grill with seven gas ring hob over with extractor fan above. Integrated fridge and freezer. Integrated dishwasher. Breakfast bar. Tiled flooring. Tiled splashbacks. UPVC double glazed window with leadlights to rear. Matching double glazed french doors with leadlights giving access to the rear garden. Flat plastered ceiling with coving to three walls. Inset spotlights.

#### **LEAN-TO**

19' 8" x 11' 9" (6m x 3.6m) To the rear of the property a great entertainment space providing slimline sliding bi-folding doors creating a wonderful indoor/outdoor living space. Wood effect cushion flooring. Beamed roof structure with polycarbonate roof. Power.