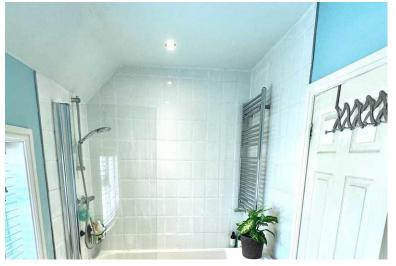

#### **BATHROOM**

20' 2" x 12' 3" (6.15m x 3.73m) The bathroom is fitted in a white three piece suite comprising close coupled WC. Wall mounted wash hand basin and p-shaped bath with curved shower screen and shower attachment over. Tiled flooring. Tiled splashbacks. Fully tiled wall to one wall. Wall mounted towel rail/heater. Obscure UPVC double glazed window to front with leadlights. Flat plastered ceiling with inset spotlights.