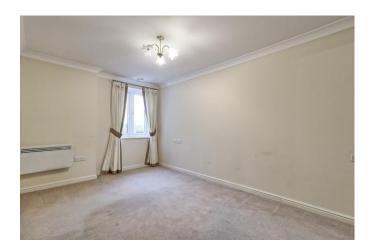

#### **BEDROOM**

14' 7" x 9' 4" (4.44m x 2.84m) Double glazed window to side . Smooth plastered ceiling with coving. Fitted mirrored wardrobes. Electric heater

#### LOUNGE/DINER

18' 5" x 11' 2" (5.61 m x 3.4 m) Double glazed window to rear, smooth plastered ceiling with coving, fitted carpet feature fireplace, electric heater. Double doors is giving access access to: