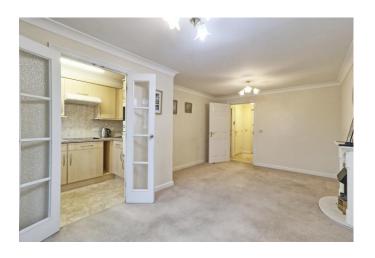

#### LOUNGE/DINER

18' 5" x 11' 2" (5.61 m x 3.4 m) Double glazed window to rear, smooth plastered ceiling with coving, fitted carpet feature fireplace, electric heater. Double doors is giving access access to: