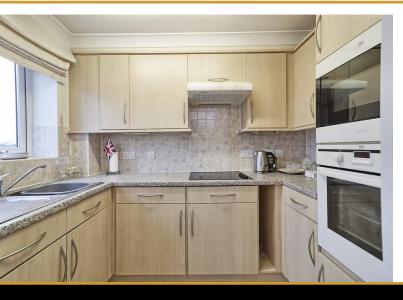

#### **KITCHEN**

8' 5" x 5' 7" (2.57m x 1.7m) Kitchen fitted with eye and base level units with work surfaces over incorporating stainless steel sink unit with tap and drainer. Fitted electric oven and microwave. Integrated fridge. Freezer tiled splashback, smooth plaster ceiling with coving for electric cupboard. Extractor fan above double glazed windows to side.