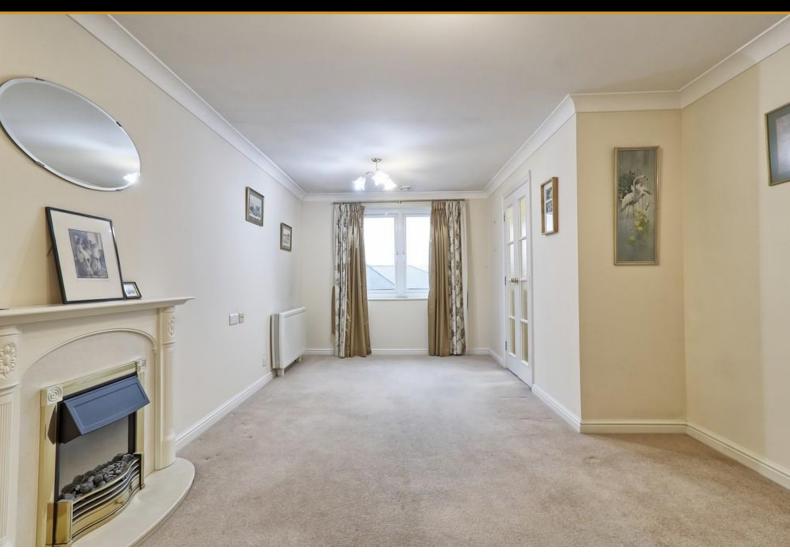

#### LOUNGE/DINER

18' 5" x 11' 2" (5.61 m x 3.4 m) Double glazed window to rear, smooth plastered ceiling with coving, fitted carpet feature fireplace, electric heater. Double doors is giving access access to: