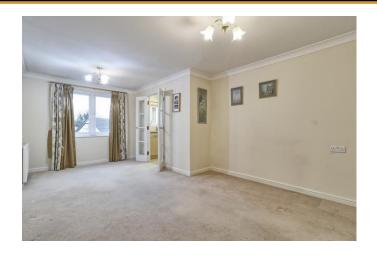

#### LOUNGE/DINER

18' 5" x 11' 2" (5.61 m x 3.4 m) Double glazed window to rear, smooth plastered ceiling with coving, fitted carpet feature fireplace, electric heater. Double doors is giving access access to: