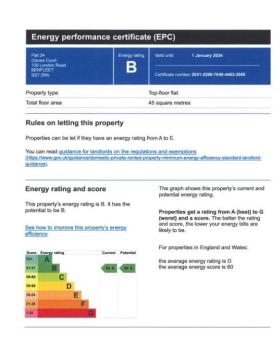

access to:

#### **KITCHEN**

8' 5" x 5' 7" (2.57m x 1.7m) Kitchen fitted with eye and base level units with work surfaces over incorporating stainless steel sink unit with tap and drainer. Fitted electric oven and microwave. Integrated fridge. Freezer tiled splashback, smooth plaster ceiling with coving for electric cupboard. Extractor fan above double glazed windows to side.

#### **EXTERNALLY**

The block is surrounded by lawn and garden areas with patios, planting and shrubs for use by all residents

#### **PARKING**

Limited parking is available to the front of the development resident only on a first come first serve basis.



## **OTHER INFORMATION**

Lease Length - 110 years Service Charge - £3,392.38 PA Ground Rent - £425.00 PA Council Tax B - £1,531.18

#### **GROUND FLOOR**