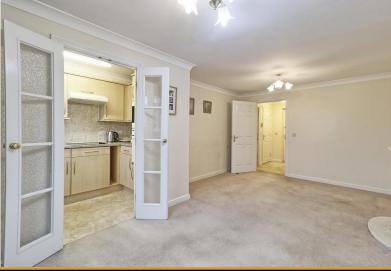

#### LOUNGE/DINER

18' 5" x 11' 2" (5.61 m x 3.4 m) Double glazed window to rear, smooth plastered ceiling with coving, fitted carpet feature fireplace, electric heater. Double doors is giving access access to: