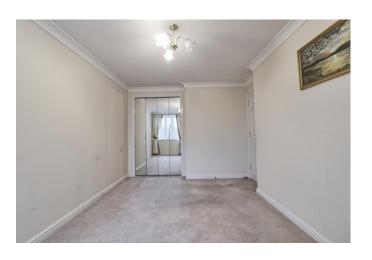

#### LOUNGE/DINER

18' 5" x 11' 2" (5.61 m x 3.4 m) Double glazed window to rear, smooth plastered ceiling with coving, fitted carpet feature fireplace, electric heater. Double doors is giving access access to:

#### **KITCHEN**

8' 5" x 5' 7" (2.57m x 1.7m) Kitchen fitted with eye and base level units with work surfaces over incorporating stainless steel sink unit with tap and drainer. Fitted electric oven and microwave. Integrated fridge. Freezer tiled splashback, smooth plaster ceiling with coving for electric cupboard. Extractor fan above double glazed windows to side.