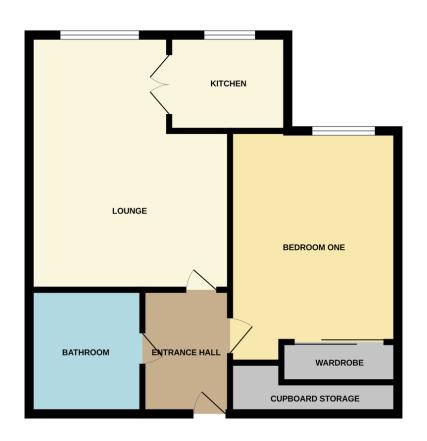

#### **ACCOMMODATION COMPRISES**

Approached via security entry system with communal hallway giving access to each individual apartment, lifts or stairs to 2nd floor, personal entrance door giving access to:

#### **ENTRANCE HALLWAY**

Fitted carpet . Smooth plastered ceiling with coving . Wall mounted thermostat control. Care line switch, walk-in storage cupboard housing trip switches, meters and water heater..

### **BATHROOM**

Three piece suite comprising WC, vanity sink unit, panelled bath with shower. Tiled walls. Extractor fan.

#### **BEDROOM**

14' 7" x 9' 4" (4.44m x 2.84m) Double glazed window to side . Smooth plastered ceiling with coving. Fitted mirrored wardrobes. Electric heater

#### LOUNGE/DINER

18' 5" x 11' 2" (5.61 m x 3.4 m) Double glazed window to rear, smooth plastered ceiling with coving, fitted carpet feature fireplace, electric heater. Double doors is giving access access to:

#### **KITCHEN**

8' 5" x 5' 7" (2.57m x 1.7m) Kitchen fitted with eye and base level units with work surfaces over incorporating stainless steel sink unit with tap and drainer. Fitted electric oven and microwave. Integrated fridge. Freezer tiled splashback, smooth plaster ceiling with coving for electric cupboard. Extractor fan above double glazed windows to side.