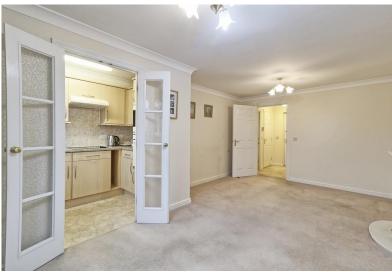

#### LOUNGE/DINER

18' 5" x 11' 2" (5.61 m x 3.4m) Double glazed window to rear, smooth plastered ceiling with coving, fitted carpet feature fireplace, electric heater. Double doors is giving access access to:

#### **KITCHEN**

8' 5" x 5' 7" (2.57m x 1.7m) Kitchen fitted with eye and base level units with work surfaces over incorporating stainless steel sink unit with tap and drainer. Fitted electric oven and microwave. Integrated fridge. Freezer tiled splashback, smooth plaster ceiling with coving for electric cupboard. Extractor fan above double glazed windows to side.