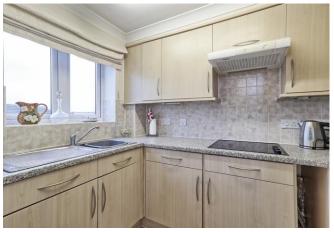

#### **KITCHEN**

8' 5" x 5' 7" (2.57m x 1.7m) Kitchen fitted with eye and base level units with work surfaces over incorporating stainless steel sink unit with tap and drainer. Fitted electric oven and microwave. Integrated fridge. Freezer tiled splashback, smooth plaster ceiling with coving for electric cupboard. Extractor fan above double glazed windows to side.