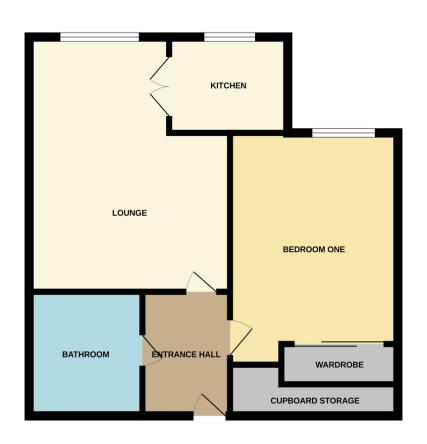

#### ACCOMMODATION COMPRISES

Approached via security entry system with communal hallway giving access to each individual apartment, lifts or stairs to 2nd floor, personal entrance door giving access to:

#### **ENTRANCE HALLWAY**

Fitted carpet . Smooth plastered ceiling with coving . Wall mounted thermostat control. Care line switch, walk-in storage cupboard housing trip switches, meters and water heater..

### **BATHROOM**

Three piece suite comprising WC, vanity sink unit, panelled bath with shower. Tiled walls. Extractor fan.

#### **BEDROOM**

14' 7" x 9' 4" (4.44m x 2.84m) Double glazed window to side . Smooth plastered ceiling with coving. Fitted mirrored wardrobes. Electric heater

#### LOUNGE/DINER

18' 5" x 11' 2" (5.61 m x 3.4m) Double glazed window to rear, smooth plastered ceiling with coving, fitted carpet feature fireplace, electric heater. Double doors is giving access access to:

#### **KITCHEN**

8' 5" x 5' 7" (2.57m x 1.7m) Kitchen fitted with eye and base level units with work surfaces over incorporating stainless steel sink unit with tap and drainer. Fitted electric oven and microwave. Integrated fridge. Freezer tiled splashback, smooth plaster ceiling with coving for electric cupboard. Extractor fan above double glazed windows to side.