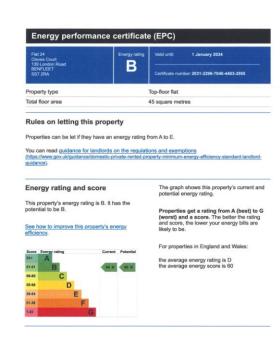

access to:

#### **KITCHEN**

8' 5" x 5' 7" (2.57m x 1.7m) Kitchen fitted with eye and base level units with work surfaces over incorporating stainless steel sink unit with tap and drainer. Fitted electric oven and microwave. Integrated fridge. Freezer tiled splashback, smooth plaster ceiling with coving for electric cupboard. Extractor fan above double glazed windows to side.

#### **EXTERNALLY**

The block is surrounded by lawn and garden areas with patios, planting and shrubs for use by all residents

#### **PARKING**

Limited parking is available to the front of the development resident only on a first come first serve basis.



## **OTHER INFORMATION**

Lease Length - 110 years Service Charge - £3,392.38 PA Ground Rent - £425.00 PA Council Tax B - £1,531.18

#### **GROUND FLOOR**