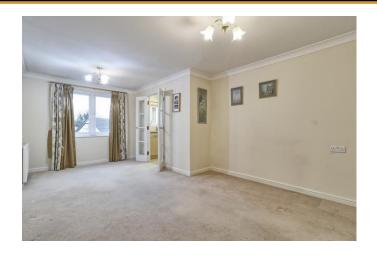

#### LOUNGE/DINER

18' 5" x 11' 2" (5.61 m x 3.4m) Double glazed window to rear, smooth plastered ceiling with coving, fitted carpet feature fireplace, electric heater. Double doors is giving access access to: