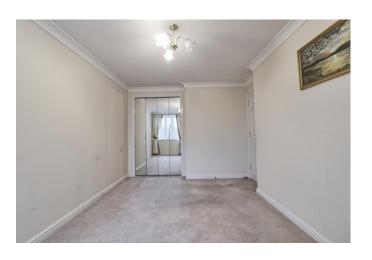

#### LOUNGE/DINER

18' 5" x 11' 2" (5.61 m x 3.4m) Double glazed window to rear, smooth plastered ceiling with coving, fitted carpet feature fireplace, electric heater. Double doors is giving access access to:

#### **BEDROOM**

14' 7" x 9' 4" (4.44m x 2.84m) Double glazed window to side . Smooth plastered ceiling with coving. Fitted mirrored wardrobes. Electric heater