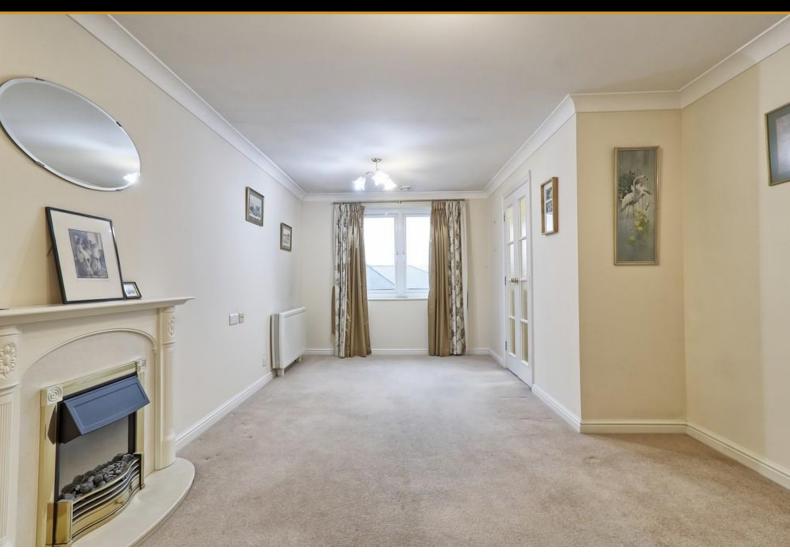

#### LOUNGE/DINER

18' 5" x 11' 2" (5.61 m x 3.4m) Double glazed window to rear, smooth plastered ceiling with coving, fitted carpet feature fireplace, electric heater. Double doors is giving access access to: