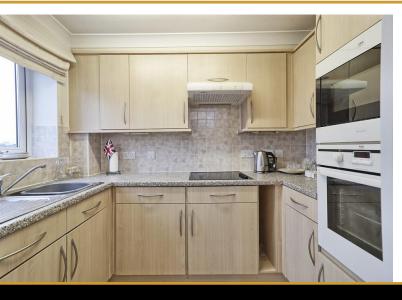

#### **KITCHEN**

8' 5" x 5' 7" (2.57m x 1.7m) Kitchen fitted with eye and base level units with work surfaces over incorporating stainless steel sink unit with tap and drainer. Fitted electric oven and microwave. Integrated fridge. Freezer tiled splashback, smooth plaster ceiling with coving for electric cupboard. Extractor fan above double glazed windows to side.