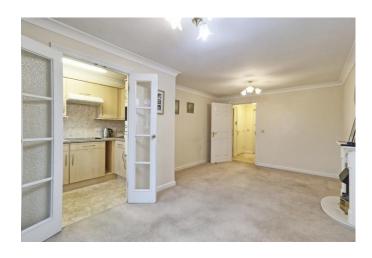

#### LOUNGE/DINER

18' 5" x 11' 2" (5.61 m x 3.4m) Double glazed window to rear, smooth plastered ceiling with coving, fitted carpet feature fireplace, electric heater. Double doors is giving access access to: