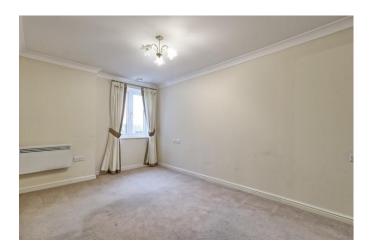

#### **BEDROOM**

14' 7" x 9' 4" (4.44m x 2.84m) Double glazed window to side . Smooth plastered ceiling with coving. Fitted mirrored wardrobes. Electric heater

#### LOUNGE/DINER

18' 5" x 11' 2" (5.61 m x 3.4m) Double glazed window to rear, smooth plastered ceiling with coving, fitted carpet feature fireplace, electric heater. Double doors is giving access access to: