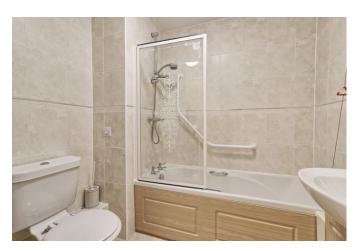

### **BATHROOM**

Three piece suite comprising WC, vanity sink unit, panelled bath with shower. Tiled walls. Extractor fan.