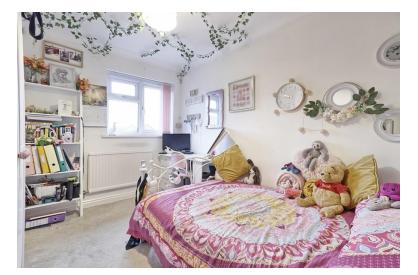

#### **BEDROOM 1**

14' 5" x 14' 1" (4.39m x 4.29m) (maximum measurement)

Carpet. Radiator. Double glazed bay window to front. Coving to ceiling. Door giving access to

#### **ENSUITE**

Fitted in an antique style suite comprising wall mounted wash hand basin with stainless steel legs, close coupled WC and walk in wet room style shower with glass panels and twin head shower. Tiled floor. Tiling to most walls. Stainless steel towel rail/radiator. UPVC double glazed window to front. Flat plastered ceiling with spotlights.