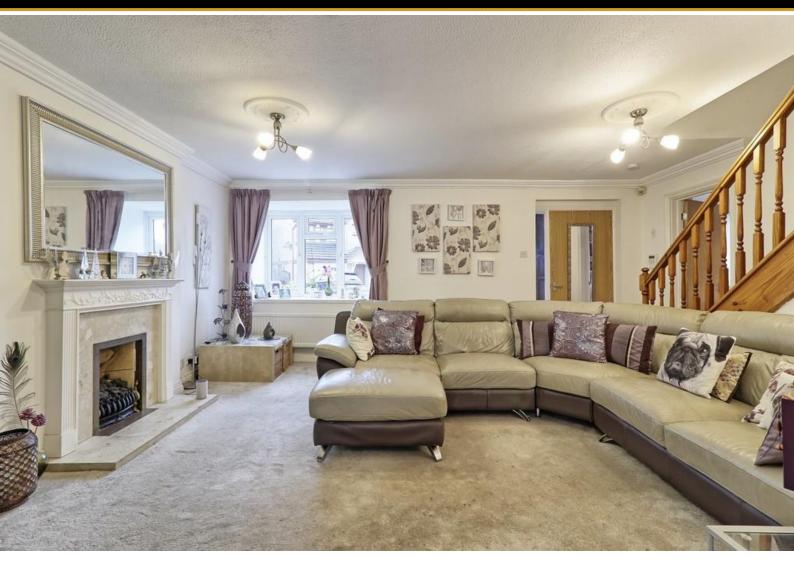

#### **LOUNGE**

17' 6" x 13' 4" (5.33m x 4.06m) Two radiators. Coved ceiling with ceiling roses. Upvc double glazed window to front with deep windows ill. Open archway to dining room. Central chimney breast with fire with hearth and surround. Access to stairs to 1st floor landing with fitted carpet and wooden handrail. Door giving access to