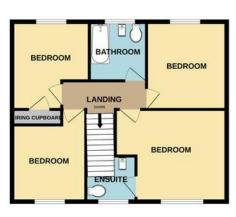

#### **LANDING**

Carpet. Access to loft. Doors to all rooms

#### **BATHROOM**

Fitted in a three piece suite comprising panelled bath with plumbed in shower with glass shower screen, pedestal wash handbasin, and close coupled WC. Tile effect flooring. Radiator. Tiling to all walls. UPVC double glaze window to rear. Coved ceiling.

#### **BEDROOM 1**

14' 5" x 14' 1" (4.39m x 4.29m) (maximum measurement)

Carpet. Radiator. Double glazed bay window to front. Coving to ceiling. Door giving access to

#### **ENSUITE**

Fitted in an antique style suite comprising wall mounted wash hand basin with stainless steel legs, close coupled WC and walk in wet room style shower with glass panels and twin head shower. Tiled floor. Tiling to most walls. Stainless steel towel rail/radiator. UPVC double glazed window to front. Flat plastered ceiling with spotlights.

#### **BEDROOM 2**

11' 1" x 10' 7" (3.38m x 3.23m) Carpet. Radiator. UPVC double glazed window to rear. Coved ceiling.

#### **BEDROOM 3**

12' 1" x 8' 5" (3.68m x 2.57m) Carpet. Radiator. UPVC double glazed window to front. Flat plastered ceiling with coving

#### **BEDROOM 4**

10' 1" x 8' 5" (3.07m x 2.57m) Carpet. Radiator. UPVC double glazed window to rear. Coved ceiling. Built-in airing cupboard.