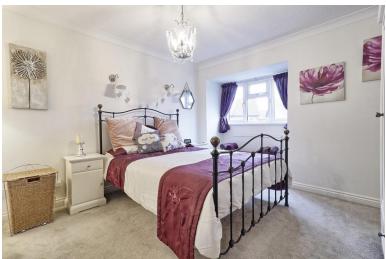

#### **BEDROOM 1**

14' 5" x 14' 1" (4.39m x 4.29m) (maximum measurement)

Carpet. Radiator. Double glazed bay window to front. Coving to ceiling. Door giving access to