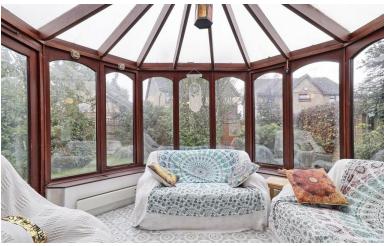

### **CONSERVATORY**

12' x 9' 3" (3.66m x 2.82m) Brick construction with double glazed windows to either side and rear with French doors to garden. Correx pitched roof. Tile effect flooring. Electric heater. Lighting.