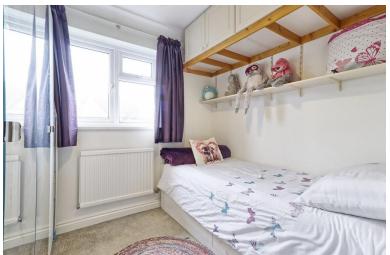

#### **BEDROOM 2**

11' 1" x 10' 7" (3.38m x 3.23m) Carpet. Radiator. UPVC double glazed window to rear. Coved ceiling.

#### **BEDROOM 3**

12' 1" x 8' 5" (3.68m x 2.57m) Carpet. Radiator. UPVC double glazed window to front. Flat plastered ceiling with coving

#### **BEDROOM 4**

10' 1" x 8' 5" (3.07m x 2.57m) Carpet. Radiator. UPVC double glazed window to rear. Coved ceiling. Built-in airing cupboard.