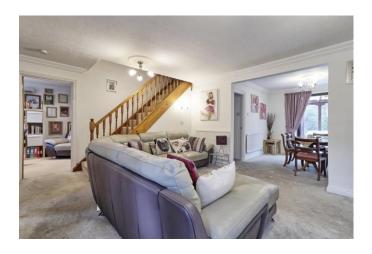

#### **LOUNGE**

17' 6" x 13' 4" (5.33m x 4.06m) Two radiators. Coved ceiling with ceiling roses. Upvc double glazed window to front with deep windows ill. Open archway to dining room. Central chimney breast with fire with hearth and surround. Access to stairs to 1st floor landing with fitted carpet and wooden handrail. Door giving access to

#### **DINING ROOM**

10' 6" x 9' 8" (3.2m x 2.95m) Carpet. Radiator. Coved ceiling with ceiling rose. Double glazed patio doors to Conservatory. Further door giving access to inner lobby