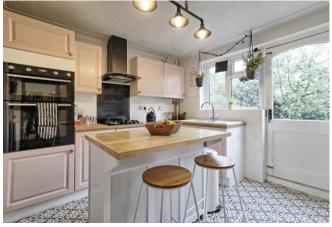

#### KITCHEN/BREAKFAST ROOM

11' 1" x 10' 2" (3.38m x 3.1m) Fitted in a range of coloured units offering cupboard and drawer packs to both ground and eyelevel with contrasting Roll edge worksurfaces over. Central island breakfast bar. Insert oven and grill with 4 ring hob and extractor hood over. Space for freestanding fridge freezer. Inset one and a half bowl single drainer sink unit with mixer taps. UPVC double glazed window to rear. Half glazed door to rear. Tile effect flooring. Tiling to most walls. Radiator. Wall mounted boiler for heating and hot water. Glazed door giving access to