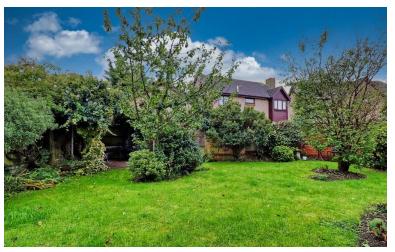

#### **REAR GARDEN**

Laid to lawn with mature tree, shrub borders with privacy fencing. Blocked five patio pathway and wide side axis, which gate. External power and lighting. GROUND FLOOR 1ST FLOOR

Whilst every attempt has been made to ensure the accuracy of the floorplan contained here, measurements of doors, windows, rooms and any other items are approximate and no responsibility is taken for any error, omission or mis-statement. This plan is for illustrative purposes only and should be used as such by any prospective purchaser. The services, systems and appliances shown have not been tested and no guarantee as to their operability or efficiency can be given.