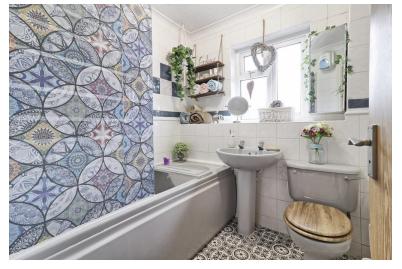

#### **BATHROOM**

Fitted in a three piece suite comprising panelled bath with plumbed in shower with glass shower screen, pedestal wash handbasin, and close coupled WC. Tile effect flooring. Radiator. Tiling to all walls. UPVC double glaze window to rear. Coved ceiling.