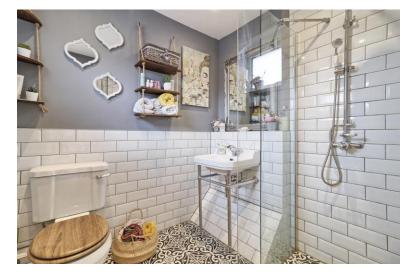

#### **BATHROOM**

Fitted in a three piece suite comprising panelled bath with plumbed in shower with glass shower screen, pedestal wash handbasin, and close coupled WC. Tile effect flooring. Radiator. Tiling to all walls. UPVC double glaze window to rear. Coved ceiling.