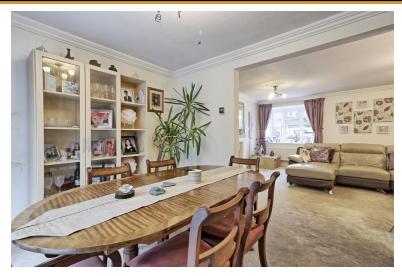

#### **DINING ROOM**

10' 6" x 9' 8" (3.2m x 2.95m) Carpet. Radiator. Coved ceiling with ceiling rose. Double glazed patio doors to Conservatory. Further door giving access to inner lobby