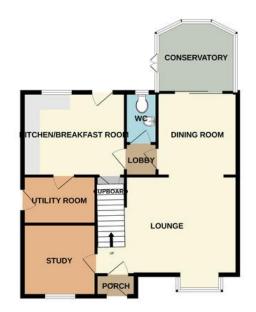

#### ACCOMMODATION

Accommodation approached fire panelled entrance door with glazed side panel giving access to

Coconut Mat. Radiator. Coved ceiling.door with glazed side panel giving access to lounge

#### **LOUNGE**

17' 6" x 13' 4" (5.33m x 4.06m) Two radiators. Coved ceiling with ceiling roses. Upvc double glazed window to front with deep windows ill. Open archway to dining room. Central chimney breast with fire with hearth and surround. Access to stairs to 1st floor landing with fitted carpet and wooden handrail. Door giving access to

#### **STUDY**

10' x 8' 3" (3.05m x 2.51m) Carpet. Radiator. U PVC double glazed window to front. Flat plastered ceiling with coving and inset spotlights.

#### **DINING ROOM**

10' 6" x 9' 8" (3.2m x 2.95m) Carpet. Radiator. Coved ceiling with ceiling rose. Double glazed patio doors to Conservatory. Further door giving access to inner lobby

#### **INNER LOBBY**

Carpet. Door to cloakroom. Open door well to kitchen.

#### **CLOAKROOM**

Fitted in a two piece suite comprising close coupled WC and pedestal wash basin with tiled splashback. Tile effect flooring. Radiator. UPVC double glazed window to rear. Coved ceiling.

#### KITCHEN/BREAKFAST ROOM

11' 1" x 10' 2" (3.38m x 3.1m) Fitted in a range of coloured units offering cupboard and drawer packs to both ground and eyelevel with contrasting Roll edge worksurfaces over. Central island breakfast bar. Insert oven and grill with 4 ring hob and extractor hood over. Space for freestanding fridge freezer. Inset one and a half bowl single drainer sink unit with mixer taps. UPVC double glazed window to rear. Half glazed door to rear. Tile effect flooring. Tiling to most walls. Radiator. Wall mounted boiler for heating and hot water. Glazed door giving access to

#### **UTILITY ROOM**

8' 2" x 5' 7" (2.49m x 1.7m) Fitted in matching kitchen cupboards to ground and eye level with Roll edge worksurfaces over. Space and plumbing for dishwasher and washing machine. Tile effect flooring. Tiling to most walls. Coved ceiling. Half glazed door and window to side.

### **CONSERVATORY**

12' x 9' 3" (3.66m x 2.82m) Brick construction with double glazed windows to either side and rear with French doors to garden. Correx pitched roof. Tile effect flooring. Electric heater. Lighting.

#### **REAR GARDEN**

Laid to lawn with mature tree, shrub borders with privacy fencing. Blocked five patio pathway and wide side axis, which gate. External power and lighting. GROUND FLOOR 1ST FLOOR

Whilst every attempt has been made to ensure the accuracy of the floorplan contained here, measurements of doors, windows, rooms and any other items are approximate and no responsibility is taken for any error, omission or mis-statement. This plan is for illustrative purposes only and should be used as such by any prospective purchaser. The services, systems and appliances shown have not been tested and no guarantee as to their operability or efficiency can be given.