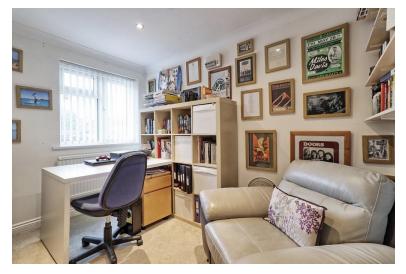

#### **STUDY**

10' x 8' 3" (3.05m x 2.51m) Carpet. Radiator. U PVC double glazed window to front. Flat plastered ceiling with coving and inset spotlights.