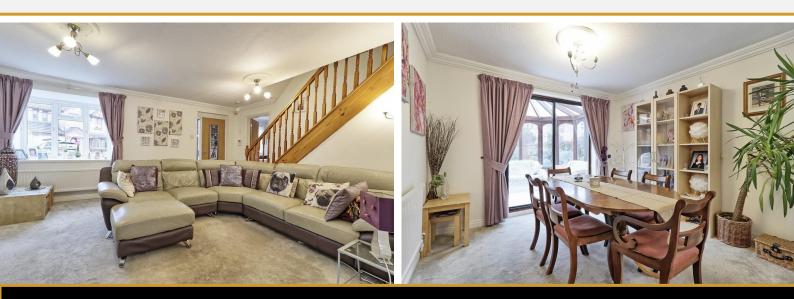

#### **LOUNGE**

17' 6" x 13' 4" (5.33m x 4.06m) Two radiators. Coved ceiling with ceiling roses. Upvc double glazed window to front with deep windows ill. Open archway to dining room. Central chimney breast with fire with hearth and surround. Access to stairs to 1st floor landing with fitted carpet and wooden handrail. Door giving access to

#### **DINING ROOM**

10' 6" x 9' 8" (3.2m x 2.95m) Carpet. Radiator. Coved ceiling with ceiling rose. Double glazed patio doors to Conservatory. Further door giving access to inner lobby

### **CONSERVATORY**

12' x 9' 3" (3.66m x 2.82m) Brick construction with double glazed windows to either side and rear with French doors to garden. Correx pitched roof. Tile effect flooring. Electric heater. Lighting.