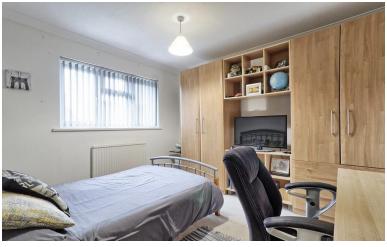

#### **BEDROOM 2**

11' 1" x 10' 7" (3.38m x 3.23m) Carpet. Radiator. UPVC double glazed window to rear. Coved ceiling.

#### **BEDROOM 3**

12' 1" x 8' 5" (3.68m x 2.57m) Carpet. Radiator. UPVC double glazed window to front. Flat plastered ceiling with coving

#### **BEDROOM 4**

10' 1" x 8' 5" (3.07m x 2.57m) Carpet. Radiator. UPVC double glazed window to rear. Coved ceiling. Built-in airing cupboard.