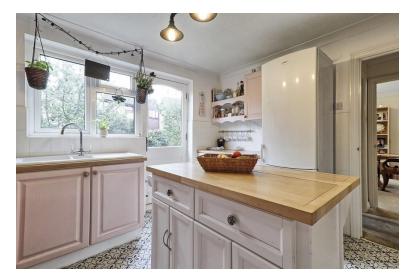

#### KITCHEN/BREAKFAST ROOM

11' 1" x 10' 2" (3.38m x 3.1m) Fitted in a range of coloured units offering cupboard and drawer packs to both ground and eyelevel with contrasting Roll edge worksurfaces over. Central island breakfast bar. Insert oven and grill with 4 ring hob and extractor hood over. Space for freestanding fridge freezer. Inset one and a half bowl single drainer sink unit with mixer taps. UPVC double glazed window to rear. Half glazed door to rear. Tile effect flooring. Tiling to most walls. Radiator. Wall mounted boiler for heating and hot water. Glazed door giving access to

#### **UTILITY ROOM**

8' 2" x 5' 7" (2.49m x 1.7m) Fitted in matching kitchen cupboards to ground and eye level with Roll edge worksurfaces over. Space and plumbing for dishwasher and washing machine. Tile effect flooring. Tiling to most walls. Coved ceiling. Half glazed door and window to side.