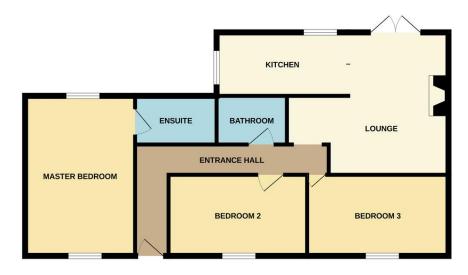

# **ACCOMODATION COMPRSES**

Approached via double glazed entrance door given access to:

# **ENTRANCE HALLWAY**

Fitted carpet, radiator, smooth, plastered, ceiling door to:

## **BEDROOM ONE**

15'7" x 10' 4" (4.75m x 3.15m) Duel aspect room with double glazed windows to front and rear. Fitted carpet, radiator, smooth, plastered ceiling, door to:

## **EN-SUITE**

Modern three-piece suite comprising shower cubicle, vanity sink unit with mixer tap. WC. Heated towel rail. Fully tiled walls tiled flooring.

## **BEDROOM TWO**

10'9" x 11' 10" (3.28m x 3.61m) Double glazed bay window to front radiator. Fitted carpet, smooth, plastered ceiling.

# **BEDROOM THREE**

9' x 8' 5" (2.74m x 2.57m) Double glazed window to front, fitted carpet, smooth, plastered ceiling, radiator.

## **BATHROOM**

Modern three-piece suite comprising low flush WC, vanity sink unit with mixer tap, bath with a shower attachment. Fully tiled walls tiled flooring, heated towel rail, smooth plastered ceiling with inset, spotlights and coving.. extractor fan.

## **OPEN PLAN LOUNGE/KITCHEN**

25' 10" x 13' 7" (7.87m x 4.14m)

## LOUNGE AREA

Double glazed French doors giving access to garden, fitted carpets, radiator, smooth ceiling. Fire place.

## KITCHEN AREA

The kitchen is beautifully fitted with modern eye and base level units with laminate worktops over incorporating one and a half stainless steel sink unit with tap and drainer. Integrated fridge and freezer. Fitted electric oven and grill, five ring gas hob with extractor fan above, cupboard housing boiler. Integrated dishwasher integrated washer dryer. Double glazed windows to rear and side, smooth plastered ceiling with inset spotlights . Pop up electric sockets and USB points . Laminate flooring.

## **REAR GARDEN**

The rear garden has a large patio area with reminder later, lawn, privacy, fencing outside tap. Gated side access.

GROUND FLOOR 798 sq.ft. (74.1 sq.m.) approx.

SS7 2RD