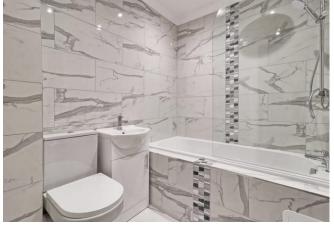

## **EN-SUITE**

Modern three-piece suite comprising shower cubicle, vanity sink unit with mixer tap. WC. Heated towel rail. Fully tiled walls tiled flooring.