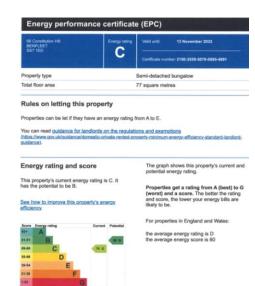

nch doors giving access to garden, fitted carpets, radiator, smooth ceiling. Fire place.





## KITCHEN AREA

The kitchen is beautifully fitted with modern eye and base level units with laminate worktops over incorporating one and a half stainless steel sink unit with tap and drainer. Integrated fridge and freezer. Fitted electric oven and grill, five ring gas hob with extractor fan above, cupboard housing boiler. Integrated dishwasher integrated washer dryer. Double glazed windows to rear and side, smooth plastered ceiling with inset spotlights . Pop up electric sockets and USB points . Laminate flooring.

## **REAR GARDEN**

The rear garden has a large patio area with reminder later, lawn, privacy, fencing outside tap. Gated side access.

GROUND FLOOR 798 sq.ft. (74.1 sq.m.) approx.





SS7 2RD