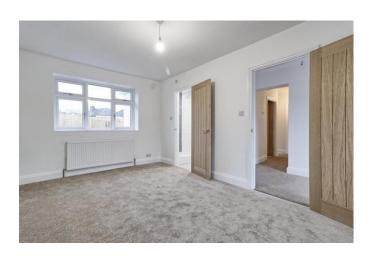

## **BEDROOM ONE**

15'7" x 10' 4" (4.75m x 3.15m) Duel aspect room with double glazed windows to front and rear. Fitted carpet, radiator, smooth, plastered ceiling, door to: