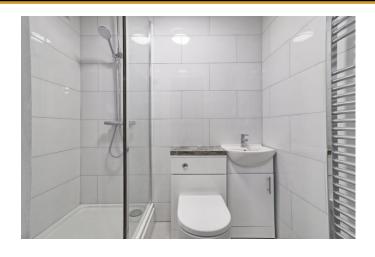

## **BATHROOM**

Modern three-piece suite comprising low flush WC, vanity sink unit with mixer tap, bath with a shower attachment. Fully tiled walls tiled flooring, heated towel rail, smooth plastered ceiling with inset, spotlights and coving.. extractor fan.