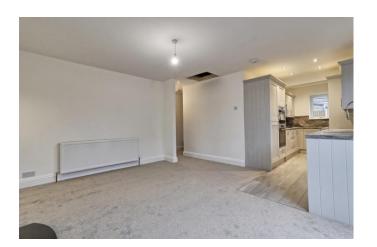

## **OPEN PLAN LOUNGE/KITCHEN**

25' 10" x 13' 7" (7.87m x 4.14m)

## LOUNGE AREA

Double glazed French doors giving access to garden, fitted carpets, radiator, smooth ceiling. Fire place.

## KITCHEN AREA

The kitchen is beautifully fitted with modern eye and base level units with laminate worktops over incorporating one and a half stainless steel sink unit with tap and drainer. Integrated fridge and freezer. Fitted electric oven and grill, five ring gas hob with extractor fan above, cupboard housing boiler. Integrated dishwasher integrated washer dryer. Double glazed windows to rear and side, smooth plastered ceiling with inset spotlights . Pop up electric sockets and USB points . Laminate flooring.