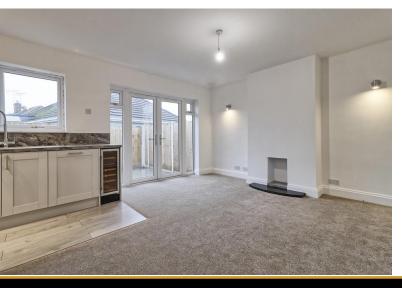

## **OPEN PLAN LOUNGE/KITCHEN**

25' 10" x 13' 7" (7.87m x 4.14m)

## LOUNGE AREA

Double glazed French doors giving access to garden, fitted carpets, radiator, smooth ceiling. Fire place.