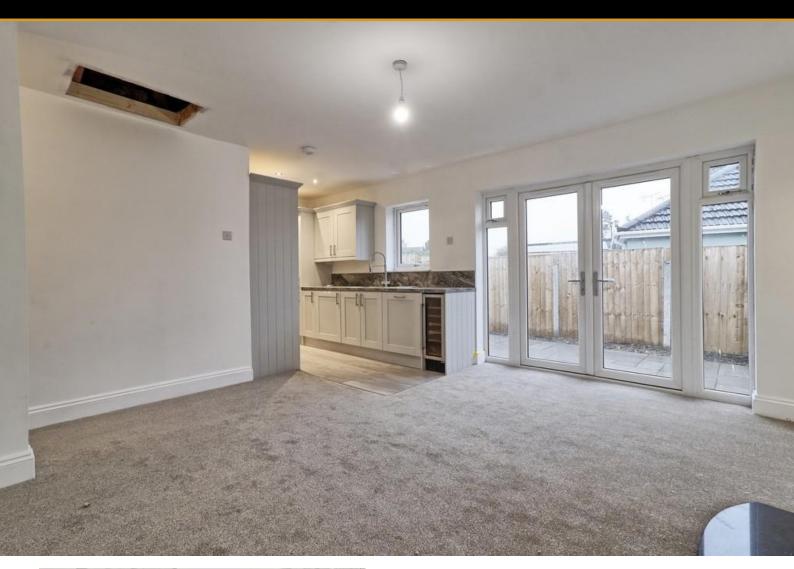

## **OPEN PLAN LOUNGE/KITCHEN**

25' 10" x 13' 7" (7.87m x 4.14m)

## LOUNGE AREA

Double glazed French doors giving access to garden, fitted carpets, radiator, smooth ceiling. Fire place.

## KITCHEN AREA

The kitchen is beautifully fitted with modern eye and base level units with laminate worktops over incorporating one and a half stainless steel sink unit with tap and drainer. Integrated fridge and freezer. Fitted electric oven and grill, five ring gas hob with extractor fan above, cupboard housing boiler. Integrated dishwasher integrated washer dryer. Double glazed windows to rear and side, smooth plastered ceiling with inset spotlights . Pop up electric sockets and USB points . Laminate flooring.