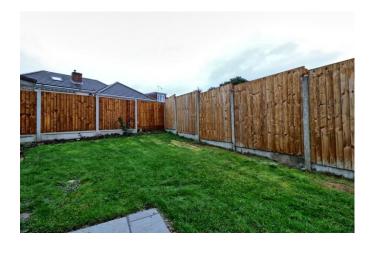

## **REAR GARDEN**

The rear garden has a large patio area with reminder later, lawn, privacy, fencing outside tap. Gated side access.

GROUND FLOOR 798 sq.ft. (74.1 sq.m.) approx.

SS7 2RD