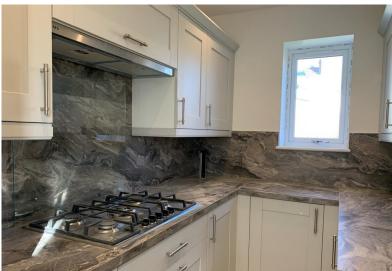

## KITCHEN AREA

The kitchen is beautifully fitted with modern eye and base level units with laminate worktops over incorporating one and a half stainless steel sink unit with tap and drainer. Integrated fridge and freezer. Fitted electric oven and grill, five ring gas hob with extractor fan above, cupboard housing boiler. Integrated dishwasher integrated washer dryer. Double glazed windows to rear and side, smooth plastered ceiling with inset spotlights . Pop up electric sockets and USB points . Laminate flooring.