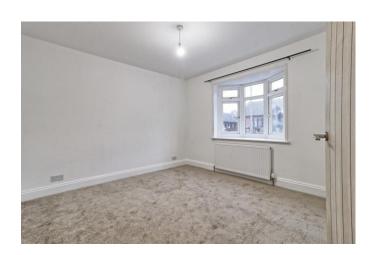

## **BEDROOM ONE**

15'7" x 10' 4" (4.75m x 3.15m) Duel aspect room with double glazed windows to front and rear. Fitted carpet, radiator, smooth, plastered ceiling, door to:

## **BEDROOM TWO**

10'9" x 11' 10" (3.28m x 3.61m) Double glazed bay window to front radiator. Fitted carpet, smooth, plastered ceiling.

# **BEDROOM THREE**

9' x 8' 5" (2.74m x 2.57m) Double glazed window to front, fitted carpet, smooth, plastered ceiling, radiator.