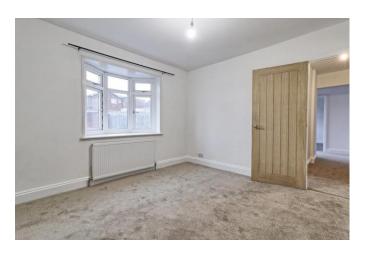

## **BEDROOM TWO**

10'9" x 11' 10" (3.28m x 3.61m) Double glazed bay window to front radiator. Fitted carpet, smooth, plastered ceiling.

# **BEDROOM THREE**

9' x 8' 5" (2.74m x 2.57m) Double glazed window to front, fitted carpet, smooth, plastered ceiling, radiator.