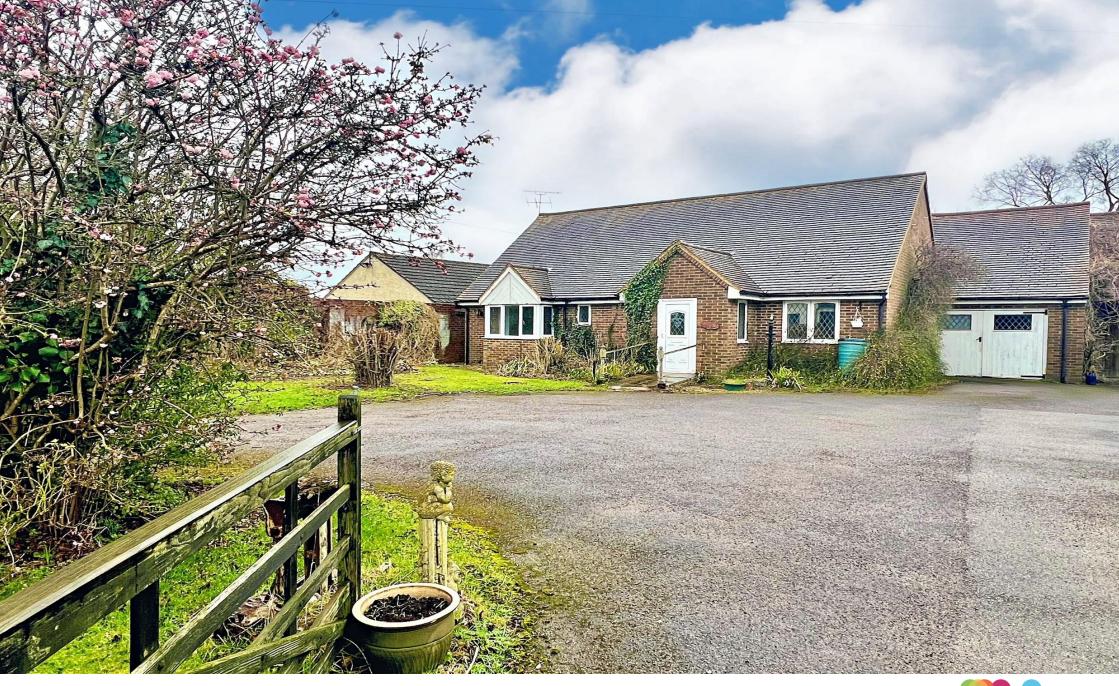

# **Reubens Meadow Buckland, Aylesbury**

NO ONWARD CHAIN.

Reubens Meadow is a large, detached bungalow offering well planned accommodation throughout and also offers potential for development (subject to planning).

### **Reubens Meadow Buckland, Aylesbury**

- NO ONWARD CHAIN
- TWO BEDROOMS
- LARGE RECEPTION ROOM AND CONSERVATORY
- KITCHEN / BREAKFAST ROOM
- GARAGE

Tenure: Freehold EPC Rating: Awaited

Price £725,000