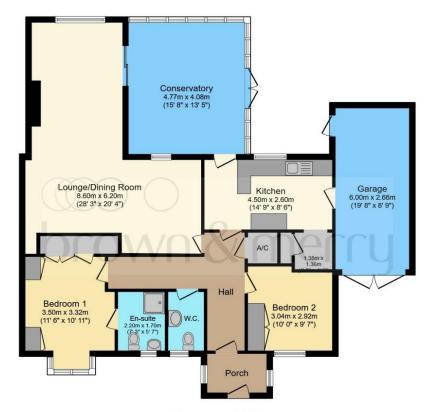

#### **Ground Floor**

Floor area 139.0 m<sup>2</sup> (1,496 sq.ft.) approx

This plan is for illustration purposes only and may not be representative of the property. Plan not to scale.

Powered by audioagent.com