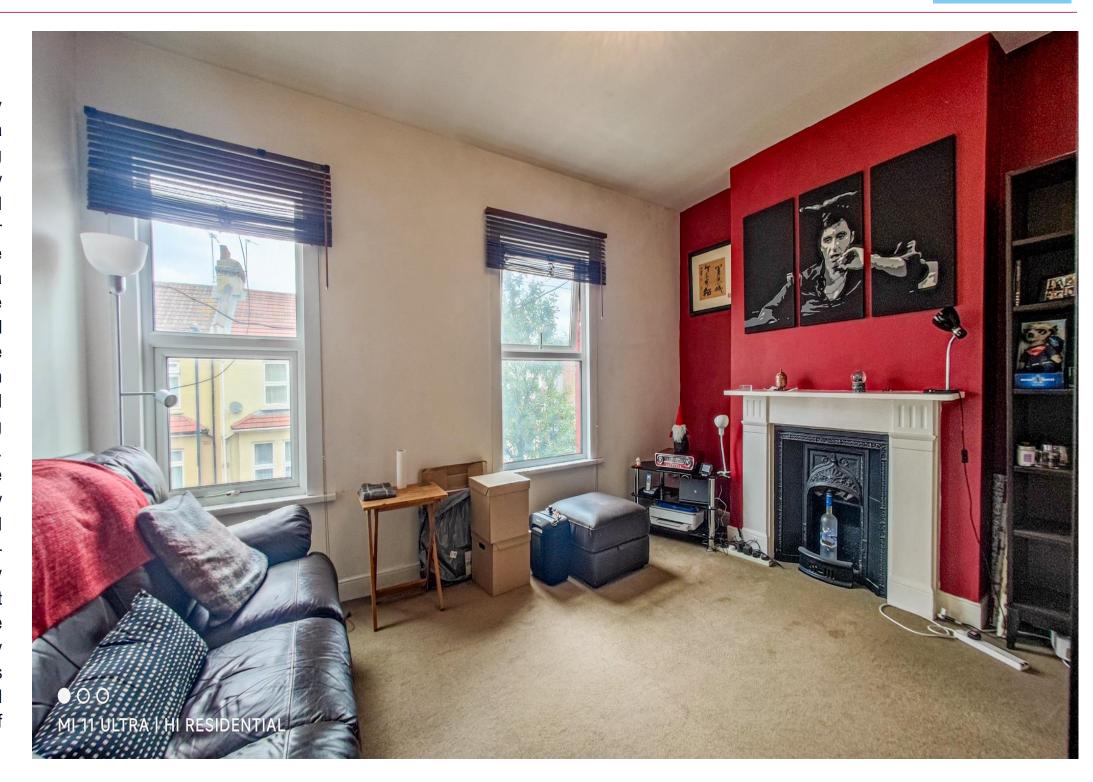

## **Property Details**

Guide Price £225,000 - £245,000. On offer is a beautifully presented one-bedroom flat situated on the first floor of a Victorian conversion, a property that also benefits from holding the freehold interest for the entire building. This flat is ideally located for easy access to local shops, bus routes, and Plumstead mainline station, making it perfect for commuters or anyone seeking convenience within a vibrant community. The interior of the flat is presented to a high standard, featuring a bright and airy 14ft lounge with double glazed windows to the front. These large windows ensure the room is bathed in natural light, enhancing the overall feel of space and comfort. The kitchen is well-fitted with modern amenities including a built-in oven, hob, and filter hood, alongside space for additional appliances. The bedroom is a comfortable double, boasting fitted carpets and a serene atmosphere for relaxation. Completing this appealing flat is a modern, fully tiled three-piece bathroom suite equipped with a shower above the bath. Key additional benefits of this flat include gas central heating and double glazing throughout, ensuring a warm and energyefficient living space. Free street parking and an intercom entry system add layers of convenience and security. This flat represents an excellent opportunity, whether as a first-time purchase or a buy-to-let investment. Early viewing is highly recommended to fully appreciate the quality and potential of this delightful property. Contact us today to schedule your internal viewing and take the first step towards owning a piece of Victorian charm mixed with modern living.