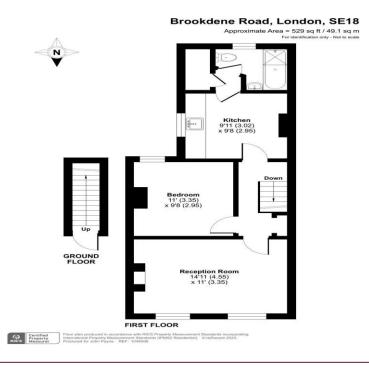

## **Property Details**

Guide Price £225,000 - £245,000. On offer is a beautifully presented one-bedroom flat situated on the first floor of a Victorian conversion, a property that also benefits from holding the freehold interest for the entire building. This flat is ideally located for easy access to local shops, bus routes, and Plumstead mainline station, making it perfect for commuters or anyone seeking convenience within a vibrant community. The interior of the flat is presented to a high standard, featuring a bright and airy 14ft lounge with double glazed windows to the front. These large windows ensure the room is bathed in natural light, enhancing the overall feel of space and comfort. The kitchen is well-fitted with modern amenities including a built-in oven, hob, and filter hood, alongside space for additional appliances. The bedroom is a comfortable double, boasting fitted carpets and a serene atmosphere for relaxation. Completing this appealing flat is a modern, fully tiled three-piece bathroom suite equipped with a shower above the bath. Key additional benefits of this flat include gas central heating and double glazing throughout, ensuring a warm and energyefficient living space. Free street parking and an intercom entry system add layers of convenience and security. This flat represents an excellent opportunity, whether as a first-time purchase or a buy-to-let investment. Early viewing is highly recommended to fully appreciate the quality and potential of this delightful property. Contact us today to schedule your internal viewing and take the first step towards owning a piece of Victorian charm mixed with modern living.