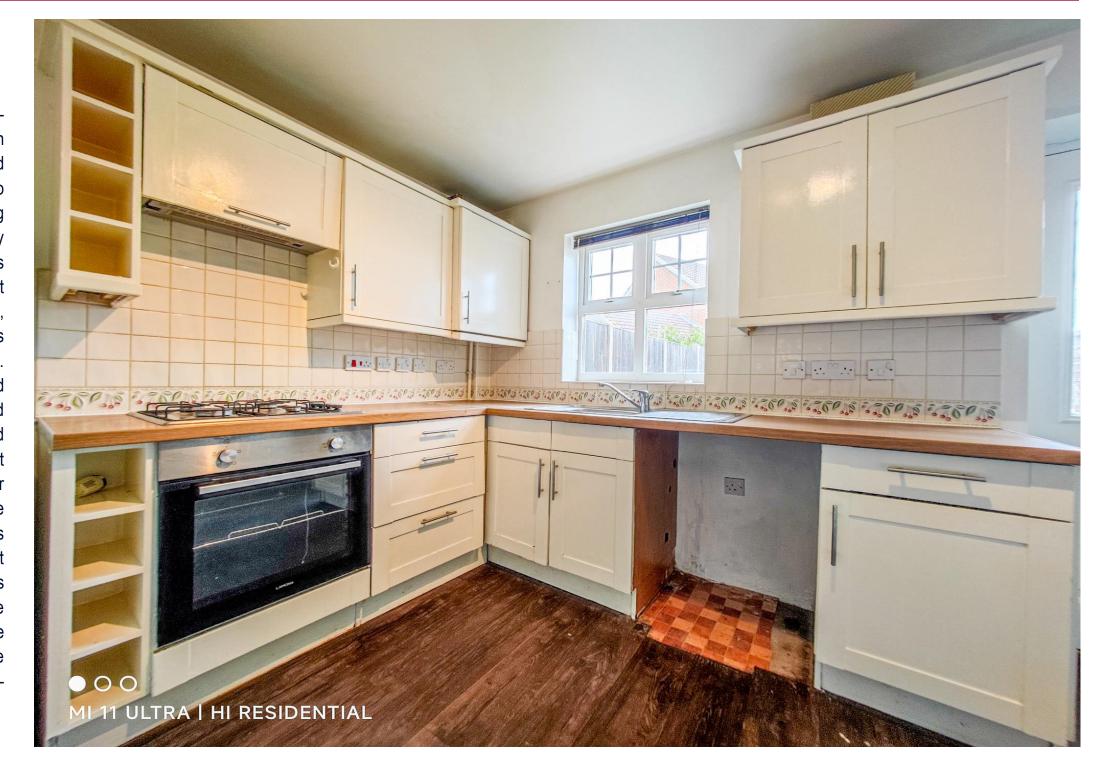

## **Property Details**

Located in the desirable area of West Thamesmead, this twobedroom mid-terrace house offers an ideal living space within walking distance to local amenities including Tesco Express and several bus routes. These services provide frequent access to Woolwich Arsenal DLR station and the Elizabeth Line, making it perfect for commuters or anyone looking to travel easily around London. As you enter the home, the entrance hall leads you into a cozy lounge that's perfect for relaxing evenings at home. The fitted kitchen/diner is spacious and well-equipped, ideal for preparing meals and dining in comfort. It also offers ample space for family gatherings or entertaining guests. Upstairs, the landing opens to two bedrooms, each well-sized and designed to offer a peaceful retreat from the hustle and bustle of daily life. Completing the upstairs is a neatly presented bathroom. Externally, the property features a rear garden that provides a private outdoor space for relaxation or outdoor activities. Additionally, an allocated parking space adds to the convenience, ensuring vehicle security. The house also benefits from double glazing throughout and gas central heating (not tested), enhancing the comfort and efficiency of the home. This property is highly recommended for early viewing to appreciate its potential and superb location. Whether you're a first-time buyer, a small family, or an investor, this house could be the perfect fit, offering both comfort and convenience in a soughtafter part of West Thamesmead.