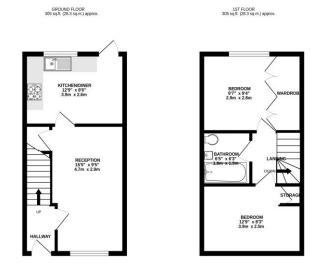

## **Property Details**

Located in the desirable area of West Thamesmead, this twobedroom mid-terrace house offers an ideal living space within walking distance to local amenities including Tesco Express and several bus routes. These services provide frequent access to Woolwich Arsenal DLR station and the Elizabeth Line, making it perfect for commuters or anyone looking to travel easily around London. As you enter the home, the entrance hall leads you into a cozy lounge that's perfect for relaxing evenings at home. The fitted kitchen/diner is spacious and well-equipped, ideal for preparing meals and dining in comfort. It also offers ample space for family gatherings or entertaining guests. Upstairs, the landing opens to two bedrooms, each well-sized and designed to offer a peaceful retreat from the hustle and bustle of daily life. Completing the upstairs is a neatly presented bathroom. Externally, the property features a rear garden that provides a private outdoor space for relaxation or outdoor activities. Additionally, an allocated parking space adds to the convenience, ensuring vehicle security. The house also benefits from double glazing throughout and gas central heating (not tested), enhancing the comfort and efficiency of the home. This property is highly recommended for early viewing to appreciate its potential and superb location. Whether you're a first-time buyer, a small family, or an investor, this house could be the perfect fit, offering both comfort and convenience in a soughtafter part of West Thamesmead.