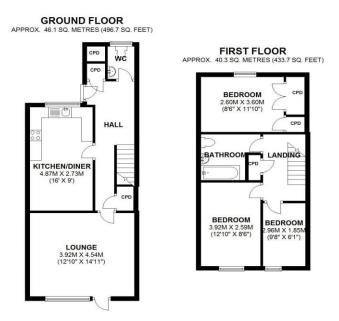

TOTAL AREA: APPROX. 86.4 SQ. METRES (930.4 SQ. FEET)

To arrange an appointment to view this property or to book a valuation on your own property, contact hi residential for a professional Prompt and friendly service

## **Property Details**

Three-Bedroom Property Near Woolwich Town Centre\*\* Presenting a fantastic opportunity for first-time buyers or investors, this three-bedroom property is ideally located within a short walk of Woolwich Town Centre, which offers a wide array of shopping facilities, as well as convenient access to DLR and Overground stations for easy commuting. The property opens into a welcoming entrance hall that leads to a practical ground floor WC and a well-appointed kitchen with ample storage and preparation space. The lounge is spacious and ideal for family gatherings or relaxing evenings. Upstairs, the landing gives way to three bedrooms, each offering comfortable living space and the flexibility to cater to various needs, whether for sleeping, working, or playing. The accommodation is completed by a well-maintained bathroom. Outside, there is a modest garden that provides a private outdoor space for relaxation or a safe play area for children. Additional benefits of the property include heating and double glazing throughout, ensuring a warm and energy-efficient home environment.

\*\*Key Highlights:\*\* - Short walk to Woolwich Town Centre with extensive shopping and dining options. - Easy access to public transportation including DLR and Overground stations. - Three well-proportioned bedrooms. - Ground floor WC and separate upstairs bathroom. - Small private garden. - Heating and double glazing for added comfort and efficiency.