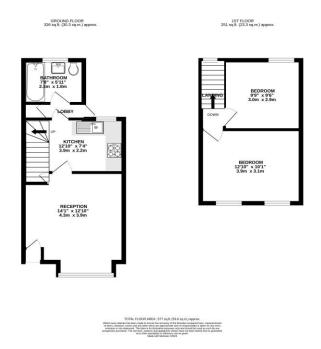

## **Property Details**

Hi Residential is excited to present this impeccably modernized two double bedroom end-of-terrace Victorian house. Recently updated with contemporary kitchen and bathroom facilities, this property combines classic charm with modern living, making it an ideal starter home or a lucrative buy-to-let investment. Located in a serene residential neighbourhood on Kentmere Road, this home offers tranquility while being conveniently close to essential amenities. Plumstead High Street is just a short stroll away, where residents can explore an array of shops, supermarkets, cafes, and restaurants. Daily needs are easily met thanks to the wide range of services available within walking distance. For those who enjoy the outdoors, Plumstead Common is nearby, offering expansive green spaces for walking, jogging, and picnicking. The common is not just a place for relaxation and recreation but also a hub for community events, bringing together residents for various festivities throughout the year. The area is also well-connected by public transport, making commuting a breeze. Plumstead Railway Station is within easy walking distance, providing regular train services to Central London, while multiple bus routes in the area enhance connectivity to surrounding regions. This home not only offers a peaceful living environment but also the convenience of urban life. Its location and modern upgrades make it a highly desirable property in today's market. For those interested in taking a closer look, Hi Residential recommends scheduling a viewing to fully appreciate what this lovely home on Kentmere Road has to offer. Whether you're looking to nest or invest, this property promises to be a perfect fit.