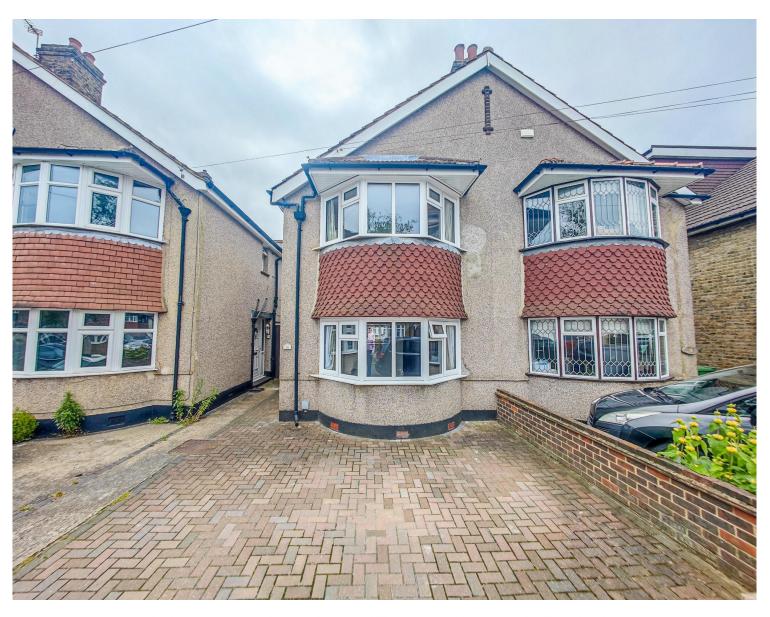

We are delighted to present this immaculate 2-bedroom semidetached Stevens-built house, offering a welcoming entrance hall that leads to two reception rooms and a contemporary fitted kitchen with sleek white gloss units and ground floor WC. Upstairs, there are two bedrooms and a well-appointed bathroom. Outside, the property boasts a spacious garden approximately 70ft in length, along with parking facilities to the front. Additional benefits include gas central heating and double glazing throughout, ensuring comfort and energy efficiency. Located in the heart of town, Welling's High Street offers a vibrant mix of shops, pubs, restaurants, and amenities. The mainline train station provides direct links to London, making commuting convenient. Residents can also enjoy the nearby Crook Log Leisure Centre, which features sports facilities and a pool complex. This property is presented in great condition and is ideal for those seeking a well-maintained home in a central location. Arrange a viewing today to appreciate all it has to offer!