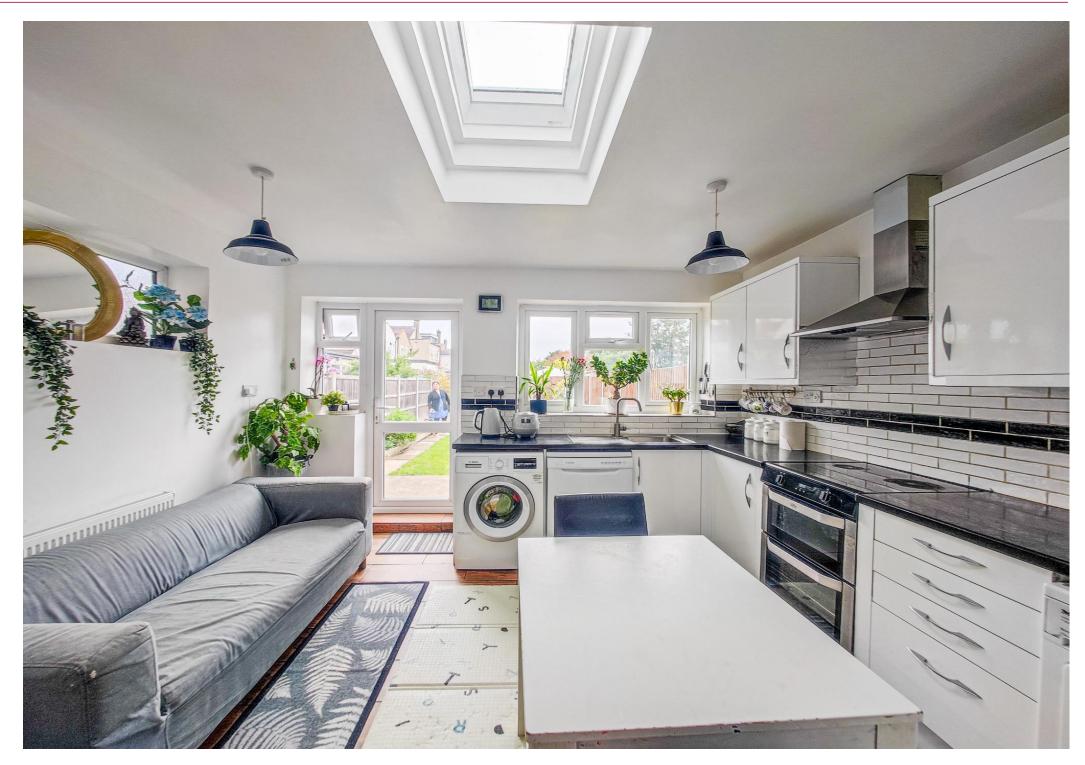

We are delighted to present this immaculate 2-bedroom semidetached Stevens-built house, offering a welcoming entrance hall that leads to two reception rooms and a contemporary fitted kitchen with sleek white gloss units and ground floor WC. Upstairs, there are two bedrooms and a well-appointed bathroom. Outside, the property boasts a spacious garden approximately 70ft in length, along with parking facilities to the front. Additional benefits include gas central heating and double glazing throughout, ensuring comfort and energy efficiency. Located in the heart of town, Welling's High Street offers a vibrant mix of shops, pubs, restaurants, and amenities. The mainline train station provides direct links to London, making commuting convenient. Residents can also enjoy the nearby Crook Log Leisure Centre, which features sports facilities and a pool complex. This property is presented in great condition and is ideal for those seeking a well-maintained home in a central location. Arrange a viewing today to appreciate all it has to offer!