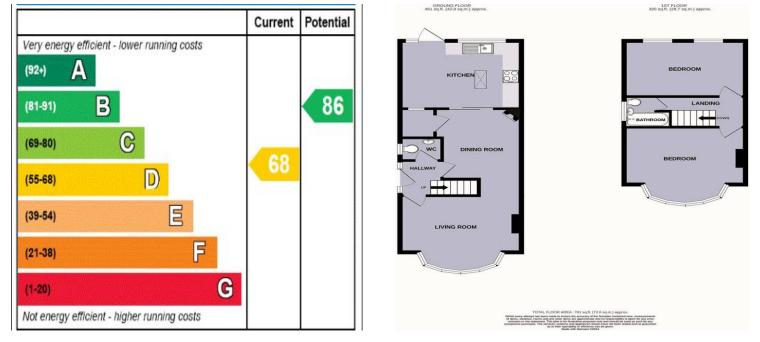

## **Property Details**

Entrane Hall Lounge 12' 6" x 8' 2" (3.8m x 2.5m) Dining Room 10' 3" x 8' 2" (3.12m x 2.5m) Kitchen 12' 8" x 11' 2" (3.86m x 3.4m) Ground Floor WC Landing Bedroom 1 12' 8" x 12' 5" (3.86m x 3.78m) Bedroom 2 13' 7" x 8' 1" (4.14m x 2.46m) Bathroom Garden Off Road Parking to Front