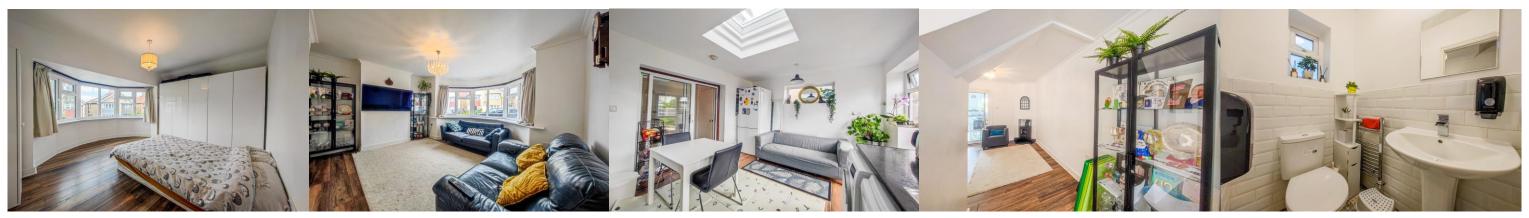

## **Property Details**

Entrane Hall Lounge 12' 6" x 8' 2" (3.8m x 2.5m) Dining Room 10' 3" x 8' 2" (3.12m x 2.5m) Kitchen 12' 8" x 11' 2" (3.86m x 3.4m) Ground Floor WC Landing Bedroom 1 12' 8" x 12' 5" (3.86m x 3.78m) Bedroom 2 13' 7" x 8' 1" (4.14m x 2.46m) Bathroom Garden Off Road Parking to Front

We are delighted to present this immaculate 2-bedroom semidetached Stevens-built house, offering a welcoming entrance hall that leads to two reception rooms and a contemporary fitted kitchen with sleek white gloss units and ground floor WC. Upstairs, there are two bedrooms and a well-appointed bathroom. Outside, the property boasts a spacious garden approximately 70ft in length, along with parking facilities to the front. Additional benefits include gas central heating and double glazing throughout, ensuring comfort and energy efficiency. Located in the heart of town, Welling's High Street offers a vibrant mix of shops, pubs, restaurants, and amenities. The mainline train station provides direct links to London, making commuting convenient. Residents can also enjoy the nearby Crook Log Leisure Centre, which features sports facilities and a pool complex. This property is presented in great condition and is ideal for those seeking a well-maintained home in a central location. Arrange a viewing today to appreciate all it has to offer!