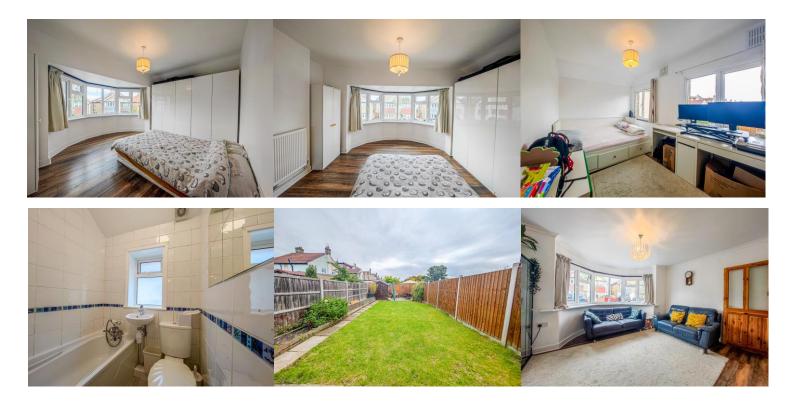

## **Property Details**

Entrane Hall Lounge 12' 6" x 8' 2" (3.8m x 2.5m) Dining Room 10' 3" x 8' 2" (3.12m x 2.5m) Kitchen 12' 8" x 11' 2" (3.86m x 3.4m) Ground Floor WC Landing Bedroom 1 12' 8" x 12' 5" (3.86m x 3.78m) Bedroom 2 13' 7" x 8' 1" (4.14m x 2.46m) Bathroom Garden Off Road Parking to Front

We are delighted to present this immaculate 2-bedroom semidetached Stevens-built house, offering a welcoming entrance hall that leads to two reception rooms and a contemporary fitted kitchen with sleek white gloss units and ground floor WC. Upstairs, there are two bedrooms and a well-appointed bathroom. Outside, the property boasts a spacious garden approximately 70ft in length, along with parking facilities to the front. Additional benefits include gas central heating and double glazing throughout, ensuring comfort and energy efficiency. Located in the heart of town, Welling's High Street offers a vibrant mix of shops, pubs, restaurants, and amenities. The mainline train station provides direct links to London, making commuting convenient. Residents can also enjoy the nearby Crook Log Leisure Centre, which features sports facilities and a pool complex. This property is presented in great condition and is ideal for those seeking a well-maintained home in a central location. Arrange a viewing today to appreciate all it has to offer!