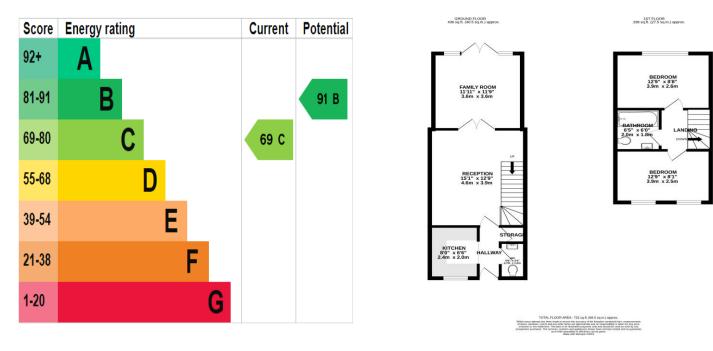

## Property Details

Entrance Hall Ground Floor WC kitchen 7' 10" x 6' 7" (2.4m x 2m) Lounge 15' 1" x 12' 10" (4.6m x 3.9m) Family Room 11' 10" x 11' 10" (3.6m x 3.6m) Landing Bedroom 1 12' 10" x 8' 2" (3.9m x 2.5m) Bedroom 2 12' 10" x 8' 6" (3.9m x 2.6m) Bathroom Garden Driveway to Front