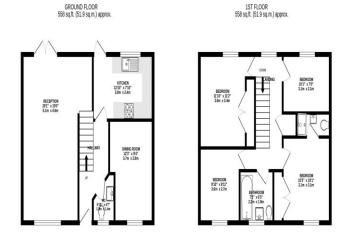

TOTAL FLOOR AREA: 1116 sq.lt. [10.3 7 sg.m.) approx.
White every steeps to been made to ensure the excussry of the fourphon contained here, ensurement of store, windows, command and specified where man approximate and consequentiality is stated to say, some store and or substance. The figure is to Manach proposed or all of other used to such by a prospection proclaimed. The services, appears and applicants shown have not been existed and to space

## **Property Details**

Entrance Hall
Ground Floor WC
Lounge 20' 1" x 15' 0" (6.12m x 4.57m)
Dining Room 12' 3" x 9' 4" (3.73m x 2.84m)
Kitchen 7' 10" x 12' 10" (2.39m x 3.90m)
Landing
Bedroom 1 11' 10" x 11' 2" (3.6m x 3.4m)
Bedroom 2 10' 1" x 10' 3" (3.08m x 3.12m)
En Suite Shower room
Bedroom 3 9' 10" x 8' 11" (3m x 2.71m)
Bedroom 4 9' 10" x 8' 11" (3m x 2.71m)
Bathroom 6' 2" x 7' 2" (1.89m x 2.18m)
Garden
Allocated Parking