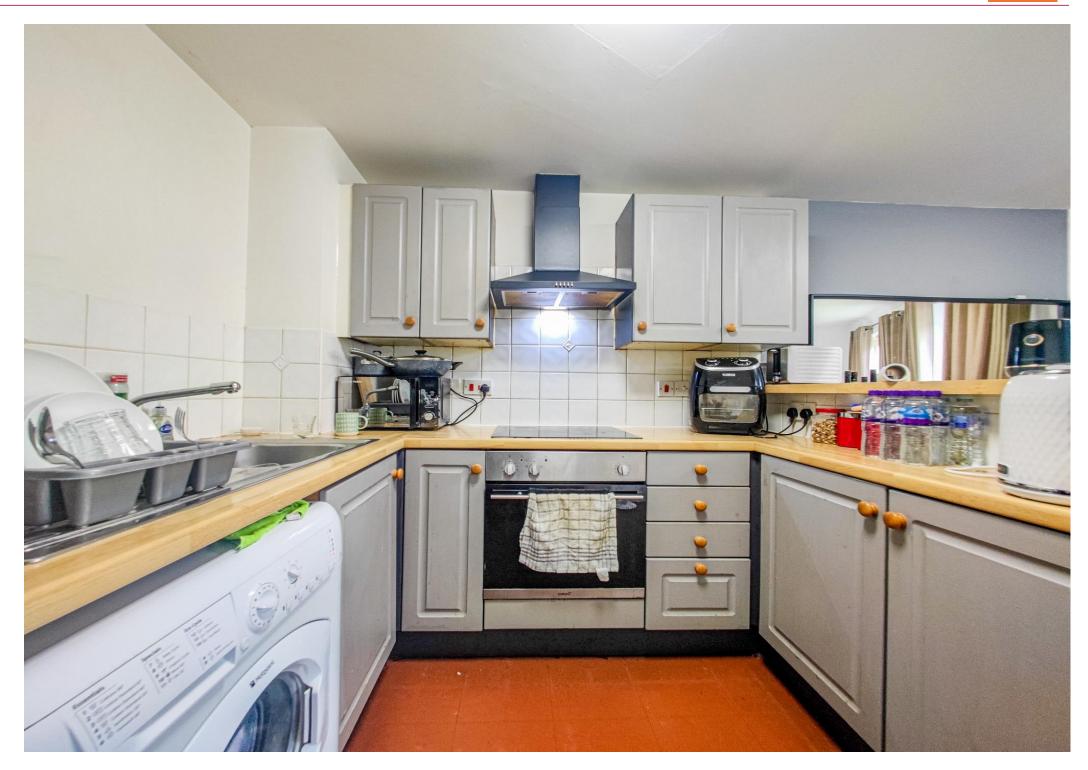

## **Property Details**

Entrance Hall Lounge 18' 2" x 15' 3" (5.54m x 4.64m) Kitchen 9' 0" x 7' 4" (2.74m x 2.24m) Bedroom 1 12' 6" x 8' 10" (3.8m x 2.70m) Bedroom 2 6' 6" x 10' 4" (1.97m x 3.15m) Bathroom Allocated Parking

This spacious 2-bedroom ground floor purpose-built flat offers comfortable living in the heart of Thamesmead Town. As you enter, you're welcomed by an entrance hall leading to a bright lounge that seamlessly transitions into the kitchen, providing an ideal space for relaxation and cooking. The property features two well-proportioned bedrooms, offering ample space for rest and relaxation. A bathroom completes the layout, providing convenience for daily routines. Conveniently located close to local shops and bus routes, residents have easy access to DLR and mainline stations, ensuring seamless connectivity to surrounding areas. Don't miss out on the opportunity to make this spacious flat your new home in Thamesmead Town. Schedule a viewing today to experience its comfort and convenience firsthand!