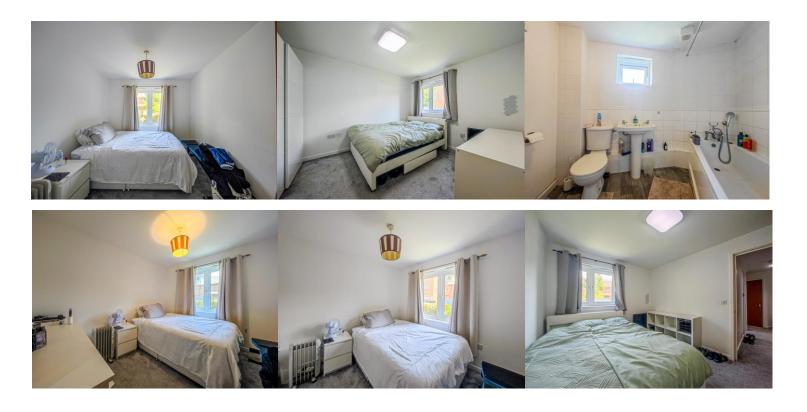

## **Property Details**

Entrance Hall Lounge 18' 2" x 15' 3" (5.54m x 4.64m) Kitchen 9' 0" x 7' 4" (2.74m x 2.24m) Bedroom 1 12' 6" x 8' 10" (3.8m x 2.70m) Bedroom 2 6' 6" x 10' 4" (1.97m x 3.15m) Bathroom Allocated Parking

This spacious 2-bedroom ground floor purpose-built flat offers comfortable living in the heart of Thamesmead Town. As you enter, you're welcomed by an entrance hall leading to a bright lounge that seamlessly transitions into the kitchen, providing an ideal space for relaxation and cooking. The property features two well-proportioned bedrooms, offering ample space for rest and relaxation. A bathroom completes the layout, providing convenience for daily routines. Conveniently located close to local shops and bus routes, residents have easy access to DLR and mainline stations, ensuring seamless connectivity to surrounding areas. Don't miss out on the opportunity to make this spacious flat your new home in Thamesmead Town. Schedule a viewing today to experience its comfort and convenience firsthand!