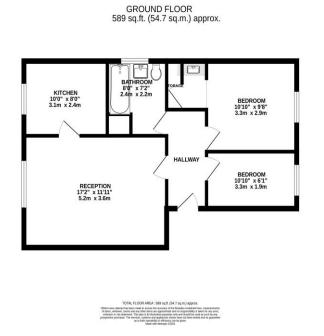

## **Property Details**

Discover comfortable living in this spacious two-bedroom flat, situated on the first floor of a modern, purpose-built block. Conveniently located just a short stroll from public transport, local schools, and amenities, this property offers both convenience and accessibility. Step into the welcoming entrance hall and experience the spaciousness and comfort of this modern flat. The well-appointed lounge area provides ample space for relaxation and entertainment, offering a cozy retreat for unwinding after a long day. Adjacent, the fitted kitchen boasts functionality and convenience, equipped to cater to your culinary needs with ease. The property features two comfortable bedrooms, providing ideal spaces for restful nights and personal retreats. Completing the accommodation, the bathroom offers added convenience for residents. Benefiting from electric heating and double glazing throughout, this home ensures yearround comfort and energy efficiency. Additionally, residents will appreciate the convenience of an allocated parking space. With its prime location and array of features, this two-bedroom flat presents an excellent opportunity for comfortable living. Early viewing is strongly recommended to avoid disappointment. Contact us today to arrange a viewing and secure your chance to make this property your new home.