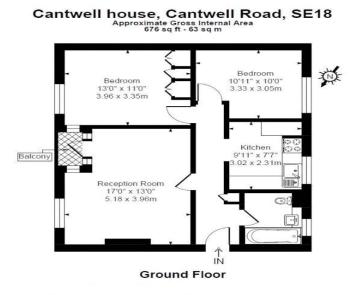

## **Property Details**

Entrance Hall
Living Room 17' 0" x 13' 0" (5.18m x 3.96m)
Kitchen 9' 11" x 7' 7" (3.02m x 2.31m)
Bedroom 1 13' 0" x 11' 0" (3.96m x 3.35m)
Bedroom 2 10' 11" x 10' 0" (3.33m x 3.05m)
Bathroom