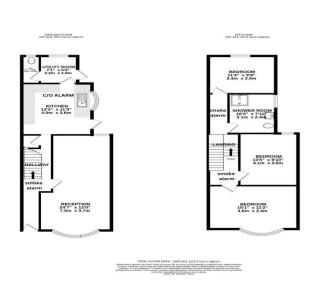

## **Property Details**

Spacious Period-Style Home near Shrewsbury Park: Ideal Investment Opportunity Situated in a sought-after location, just moments from Shrewsbury Park and Plumstead Common, this spacious three-bedroom terrace home presents an excellent investment opportunity. While it requires some updating, the property offers a solid foundation for those seeking to add value and create a comfortable family home. As you enter through the entrance hall, you'll find a through reception room, providing a versatile living space. The kitchen is complemented by a ground floor utility room and WC, enhancing the practicality of daily living. Moving to the first floor, a landing leads to three wellproportioned double bedrooms and a bathroom. The outdoor space includes a garden, providing a potential outdoor retreat for relaxation and recreation. Additional advantages of the property include double glazing and gas central heating, contributing to a comfortable and energy-efficient living environment. Sold with tenants in situ, this property offers an attractive investment proposition with rental income already secured. Don't miss the chance to capitalize on this opportunity—arrange a viewing today to explore the potential and envision the future transformation of this spacious periodstyle home.