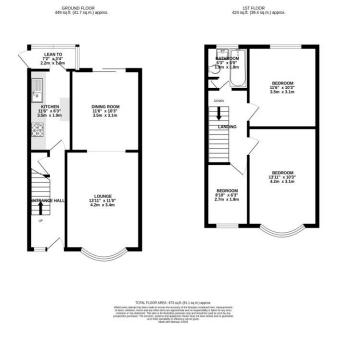

## **Property Details**

Semi-Detached Charming 3-Bedroom Plumstead/Welling Border Nestled in a sought-after road on the Plumstead/Welling borders, this delightful 1930's three-bedroom semidetached house offers a blend of classic charm and modern living. Perfect for families or those seeking a spacious and welcoming home, it's in a prime location with easy access to local transport. As you step into the entrance hall, you're greeted by the warm character that flows throughout the house. Two reception rooms provide ample living space, with a bay window to the front adding a touch of elegance, and sliding doors at the rear opening onto a beautiful garden, creating a seamless indoor-outdoor experience. The fitted kitchen is well-appointed, ensuring all your culinary needs are met. It's a space where functionality meets style, perfect for everyday meals or experimenting with new recipes. Upstairs, the house continues to impress with three well-proportioned bedrooms, each offering a comfortable and peaceful retreat. The family bathroom, equipped with modern fixtures, complements these bedrooms, ensuring convenience and comfort for all. Step outside to discover the approx 70 ft garden, a true gem of this property. With a large patio area leading to a lush lawn and mature flower borders, it's an idyllic setting for relaxation, play, and entertainment. Backing onto sports fields, it offers additional privacy and picturesque views. The convenience of a driveway at the front of the house adds to its appeal. Additional benefits include gas central heating and double glazing, enhancing the home's comfort and efficiency. Located near Welling station and just a short ride from Plumstead & Woolwich stations, commuting is made easy. This house is more than just a dwelling; it's a home filled with potential and memories waiting to be made. We strongly recommend early viewing to fully appreciate the charm and potential of this 1930's semi-detached house. Don't miss the chance to make it your own.