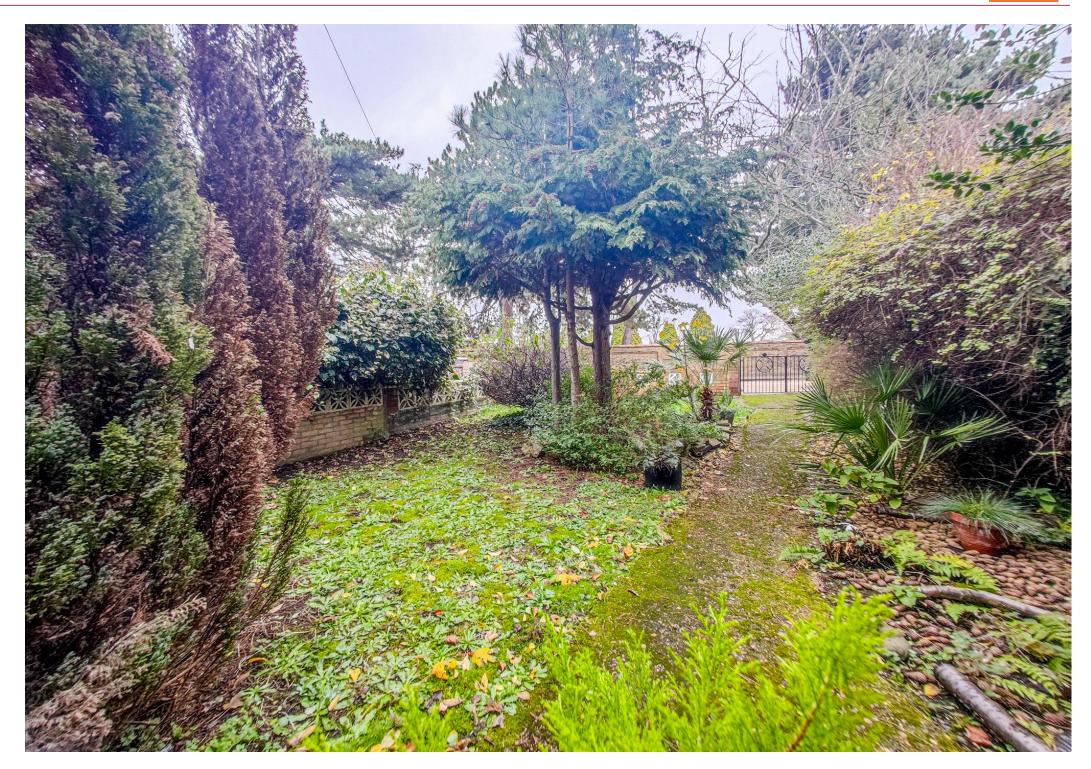

## **Property Details**

Semi-Detached Charming 3-Bedroom Plumstead/Welling Border Nestled in a sought-after road on the Plumstead/Welling borders, this delightful 1930's three-bedroom semidetached house offers a blend of classic charm and modern living. Perfect for families or those seeking a spacious and welcoming home, it's in a prime location with easy access to local transport. As you step into the entrance hall, you're greeted by the warm character that flows throughout the house. Two reception rooms provide ample living space, with a bay window to the front adding a touch of elegance, and sliding doors at the rear opening onto a beautiful garden, creating a seamless indoor-outdoor experience. The fitted kitchen is well-appointed, ensuring all your culinary needs are met. It's a space where functionality meets style, perfect for everyday meals or experimenting with new recipes. Upstairs, the house continues to impress with three well-proportioned bedrooms, each offering a comfortable and peaceful retreat. The family bathroom, equipped with modern fixtures, complements these bedrooms, ensuring convenience and comfort for all. Step outside to discover the approx 70 ft garden, a true gem of this property. With a large patio area leading to a lush lawn and mature flower borders, it's an idyllic setting for relaxation, play, and entertainment. Backing onto sports fields, it offers additional privacy and picturesque views. The convenience of a driveway at the front of the house adds to its appeal. Additional benefits include gas central heating and double glazing, enhancing the home's comfort and efficiency. Located near Welling station and just a short ride from Plumstead & Woolwich stations, commuting is made easy. This house is more than just a dwelling; it's a home filled with potential and memories waiting to be made. We strongly recommend early viewing to fully appreciate the charm and potential of this 1930's semi-detached house. Don't miss the chance to make it your own.