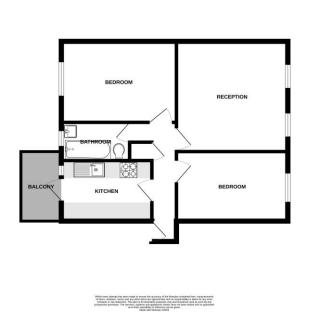

## **Property Details**

Entrance Hall
Lounge 12' 9" x 13' 7" (3.89m x 4.15m)
Kitchen 10' 6" x 7' 0" (3.20m x 2.13m)
Bedroom 13' 1" x 9' 4" (3.98m x 2.84m)
Bedroom 12' 6" x 7' 11" (3.80m x 2.42m)
Bathroom
Balcony