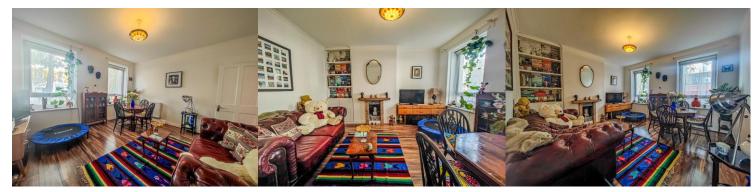

## **Property Details**

Entrance Hall
Lounge 12' 9" x 13' 7" (3.89m x 4.15m)
Kitchen 10' 6" x 7' 0" (3.20m x 2.13m)
Bedroom 13' 1" x 9' 4" (3.98m x 2.84m)
Bedroom 12' 6" x 7' 11" (3.80m x 2.42m)
Bathroom
Balcony

Convenient Ground Floor Living Near Woolwich Town Centre! Don't miss the opportunity to live in this ground-floor apartment, located in a purpose-built block that offers easy access to shops and bus routes. With Woolwich Town Centre, Woolwich Arsenal & DLR Stations, and the new Elizabeth Line just a 20-minute walk away, this property is perfectly situated for modern living. Ground Floor Convenience - Easy and accessible living! Ideal Location - Close to shops, transport, and amenities! Accommodation - Entrance hall, lounge, kitchen, two bedrooms, and a bathroom. Gas Central Heating (not tested) - Modern comfort for your home. Double Glazing - Energy-efficient and soundproofing benefits. No Onward Chain -Streamlined buying process. As you enter, you'll find an inviting entrance hall that sets the tone for the convenience this ground-floor apartment offers. The lounge provides a comfortable space for relaxation, while the kitchen is designed for practicality. With two bedrooms and a bathroom, this property ensures you have all the space you need for a comfortable lifestyle. Enjoy modern comfort with gas central heating (not tested) and the energy-efficient and soundproofing benefits of double glazing. This property is offered with no onward chain, streamlining the buying process for your convenience. Don't miss out on this opportunity for convenient and accessible living near Woolwich Town Centre. Contact [Your Contact Information of for more details and to arrange your viewing. Your new