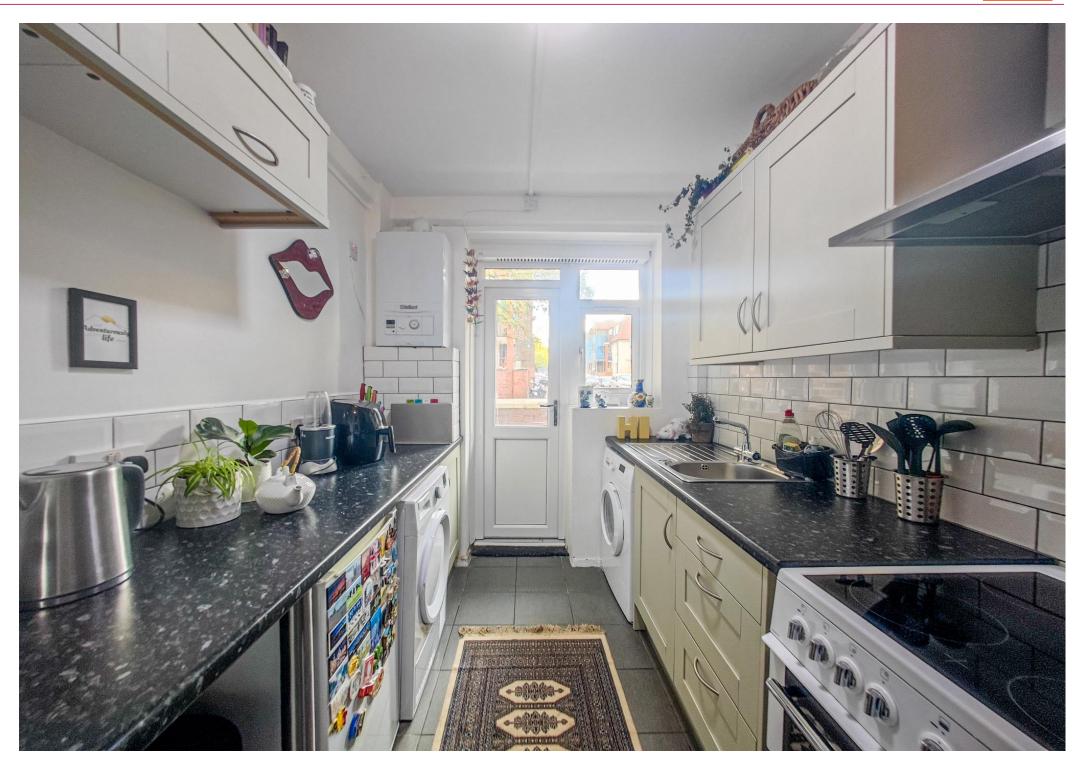

## **Property Details**

Entrance Hall
Lounge 12' 9" x 13' 7" (3.89m x 4.15m)
Kitchen 10' 6" x 7' 0" (3.20m x 2.13m)
Bedroom 13' 1" x 9' 4" (3.98m x 2.84m)
Bedroom 12' 6" x 7' 11" (3.80m x 2.42m)
Bathroom
Balcony

Convenient Ground Floor Living Near Woolwich Town Centre! Don't miss the opportunity to live in this ground-floor apartment, located in a purpose-built block that offers easy access to shops and bus routes. With Woolwich Town Centre, Woolwich Arsenal & DLR Stations, and the new Elizabeth Line just a 20-minute walk away, this property is perfectly situated for modern living. Ground Floor Convenience - Easy and accessible living! Ideal Location - Close to shops, transport, and amenities! Accommodation - Entrance hall, lounge, kitchen, two bedrooms, and a bathroom. Gas Central Heating (not tested) - Modern comfort for your home. Double Glazing - Energy-efficient and soundproofing benefits. No Onward Chain -Streamlined buying process. As you enter, you'll find an inviting entrance hall that sets the tone for the convenience this ground-floor apartment offers. The lounge provides a comfortable space for relaxation, while the kitchen is designed for practicality. With two bedrooms and a bathroom, this property ensures you have all the space you need for a comfortable lifestyle. Enjoy modern comfort with gas central heating (not tested) and the energy-efficient and soundproofing benefits of double glazing. This property is offered with no onward chain, streamlining the buying process for your convenience. Don't miss out on this opportunity for convenient and accessible living near Woolwich Town Centre. Contact [Your Contact Information of for more details and to arrange your viewing. Your new