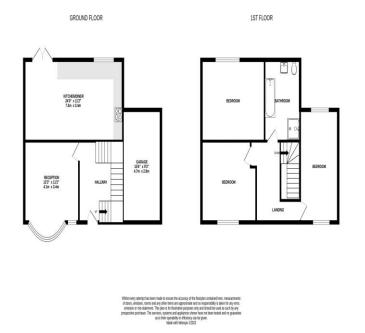

## **Property Details**

Entrance Hall
Lounge 13' 10" x 13' 3" (4.22m x 4.05m)
Kitchen/Diner 11' 2" x 23' 11" (3.41m x 7.30m)
Landing
Bedroom 1 15' 5" x 11' 1" (4.7m x 3.38m)
Bedroom 2 15' 4" x 11' 2" (4.68m x 3.40m)
Bedroom 3 8' 7" x 16' 0" (2.62m x 4.87m)
Bathroom
Garden
Garage